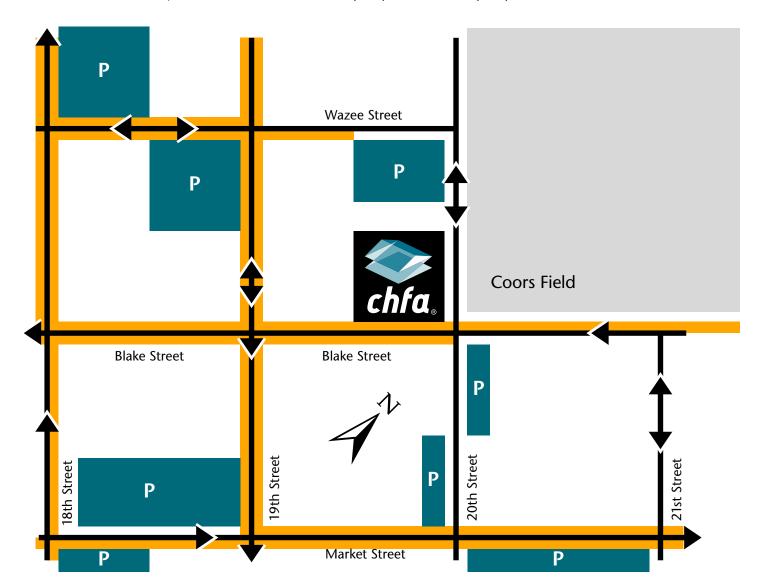

# chfa parking options

## metered parking

### parking lots

1981 Blake Street • Denver, Colorado 80202 • 303.297.chfa (2432) • 800.877.chfa (2432) • 800.659.2656 tdd • www.chfainfo.com

# driving directions

CHFA is located on the corner of 20th and Blake Streets and has it's main entrance on Blake Street. For **Handicap Parking**, please call CHFA at 303.297.2432 well in advance of meeting.

### from the north

I-25 south to 20th Street exit, 20th Street to Blake Street, right on Blake Street.

#### from the south

I-25 north to Auraria Parkway exit, Auraria Parkway (becoming Market Street) to 20th Street. Left on 20th Street to Blake Street, left on Blake Street.