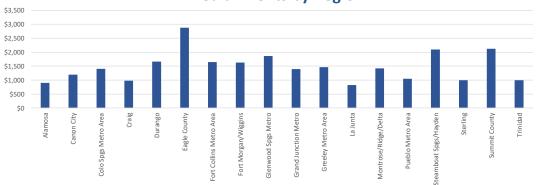

Vacancy throughout the Survey Area in the 1<sup>st</sup> quarter of 2025 ranged from zero in Canon City and La Junta to a high of 10.8% in Craig. Areas with vacancy above a 6% stabilized level, not including individual submarkets, include Colorado Springs (7.6%) and Craig (10.8%).

During the 1<sup>st</sup> quarter, vacancy increased from the prior year in 10 of the 18 geographies surveyed and fell in 8 geographies. As stated above, only two markets had vacancies above 6%, although Fort Collins/Loveland, Greeley, Trinidad, and Durango all had vacancies between 5% and 6%. While overall vacancy increased only slightly along the Front Range, it increased much more in both the Non-Metro and Mountain areas. Still, vacancy remains low in those areas, both well below a 5% to 6% stabilized level.

As indicated, vacancy along the Front Range was generally the highest, ranging from 2.8% in the Pueblo South submarket to 9.0% in the Colorado West submarket. The weighted average vacancy for all Front Range properties was 6.6%, down 3 basis points from the prior year (up 4 basis points QoQ). Average vacancy in the Non-Metro Areas was 2.8%, up 83 basis points from the prior year (down 43 basis points QoQ). Finally, average vacancy in the Mountain/Resort Areas, rose above the Non-Metro Areas, with vacancy ranging from 1.5% in Glenwood Springs to 5.8% in Durango. The weighted average vacancy for all Mountain/Resort Area properties was 3.2%, up 101 basis points from the prior year (up 40 basis points QoQ). Historical vacancy trends for each of these areas is shown on the graph on the following page.

Overall, Average Rents throughout the Survey Area in the 1<sup>st</sup> quarter of 2025 ranged from \$778 per month in La Junta to \$2,872 per month in Eagle County. Median rents ranged from \$825 in La Junta to \$2,875 in Eagle County.

Along the Front Range, Average Rents ranged from \$942 per month in the Pueblo South submarket to \$1,709 per month in the Fort Collins North submarket, while Median Rents ranged from \$917 in Pueblo South to \$1,695 in the Fort Collins North submarket. Average Rents in the Mountain/Resort Areas ranged from \$1,673 in Durango to \$2,872 in Eagle County, while Median Rents ranged from \$1,666 in Durango

to \$2,875 in Eagle County. Finally, Average Rents in the Non-Metro Areas ranged from \$778 in the La Junta area to \$1,580 in the Fort Morgan/Wiggins area, while Median Rents ranged from \$825 in La Junta to \$1,625 in Fort Morgan/Wiggins. Note that rents in the Fort Morgan/Wiggins area are high compared to other Non-Metro Areas because the average age of property surveyed in Fort Morgan/Wiggins is much newer (on average built in 2021).