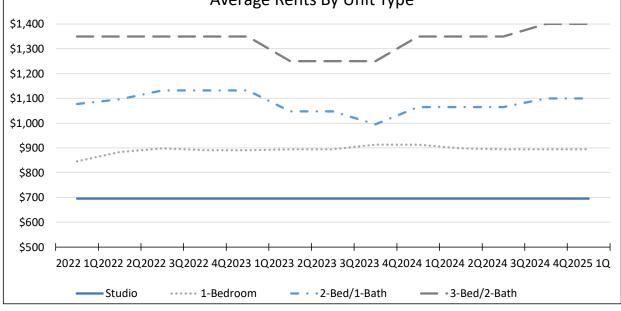

Although not discussed here, average rents and median rents by unit type, by age of property, and by property size are all available in the pages that follow.