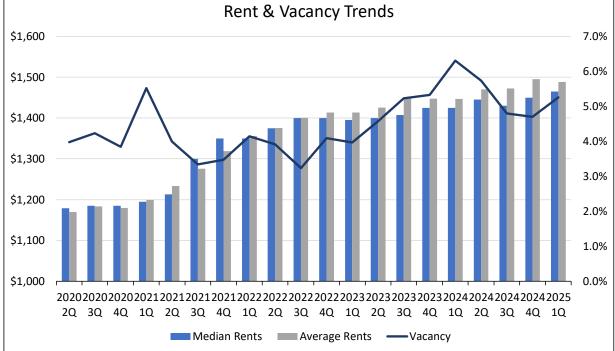

#### Vacancy

The average statewide vacancy (6.2% in the 1<sup>st</sup> quarter of 2025), which is heavily driven by the large Front Range markets, is up 16 basis points from the previous year, but down 4 basis points from the prior quarter. This is consistent with vacancy trends in Colorado Springs, Northern Colorado, and the Denver Metro Area (which is not included in this Survey).

#### **Average Rents & Median Rents**

Statewide, the Average Rent and Median Rent decreased year-over-year, down 0.8% and 1.5%, respectively. Further, both Average Rent and Median Rent fell quarter-over-quarter, Average Rent down by 0.6% and Median Rent down by 1.4%. Specifically, statewide Average Rent in the 1<sup>st</sup> quarter of 2025 was \$1,498 per month, down \$13 (0.8%) year-over-year and down \$9 (0.6%) quarter-over-quarter. The Statewide Median Rent was \$1,470 per month, down \$22 (1.5%) year-over-year and down \$21 (1.4%) quarter-over-quarter. The current Average Rent is \$28 higher than the Median Rent. Statewide, Average Rent increased in 12 of the 18 markets surveyed year-over-year, with increases ranging from 0.8% to 16.0%. Geographies with annual rent growth in excess of 10% included Grand Junction (10.6%) and Craig (16.0%). Average Rent was down year-over-year in the remaining 6 markets, ranging from 0.4% in Durango to 2.5% in Summit County. Statewide, Median Rents decreased in 12 of the 18 geographies, remained flat in 2 of 18, and increased in the remaining 4 of 18. The declines occurred in Alamosa (10.0%), Summit County (9.5%), Fort Collins/Loveland (2.7%), and Steamboat Springs/Hayden (0.5%), while the largest increases occurred in La Junta (10.0%), Craig (11.4%), and Grand Junction (19.2%).