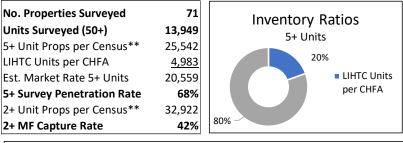

1876 Analytics conducts this quarterly statewide survey in selected markets throughout Colorado and utilizes data from Apartment Insights for the Front Range markets (specifically Fort Collins, Loveland, Greeley, and Colorado Springs). In this report, 1876 Analytics analyzes and summarizes the quarterly rents and vacancies of market rate multifamily rental properties in the following markets (the "Survey Area"), including nearby areas where applicable: Alamosa, Summit County, Cañon City, Colorado Springs Metro Area, Craig, Durango, Eagle County, Fort Collins Metro Area, Fort Morgan/Wiggins, Glenwood Springs Metro Area (excluding Aspen/Snowmass), Grand Junction Metro Area, Greeley Metro Area, La Junta, Montrose/Ridgeway/Delta, Pueblo Metro Area, Steamboat Springs/Hayden, Sterling, and Trinidad. *Note that the seven county Denver metro area is not covered by this Survey.* Additional market areas could be added in the future if deemed appropriate.

apartments possible in each geography based on certain minimums for each area. For example, the data for the smallest geographies is generally based on analysis of properties with 8+ units. For moderatesized markets, including the Grand Junction and Pueblo areas, the data is generally based on properties with 24+ units. However, data for smaller properties may be included in these areas to the extent that it was easily accessible. Finally, the data for Fort Collins, Loveland, Greeley, and Colorado Springs, which has been licensed by 1876 Analytics from Apartment Insights, is based on properties with 50+ units.