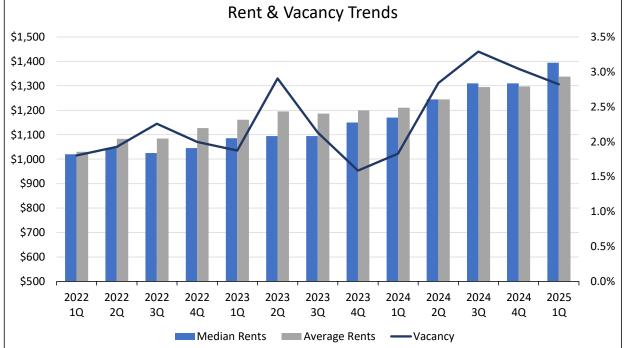

#### Vacancy

The average statewide vacancy (6.2% in the 1<sup>st</sup> quarter of 2025), which is heavily driven by the large Front Range markets, is up 16 basis points from the previous year, but down 4 basis points from the prior quarter. This is consistent with vacancy trends in Colorado Springs, Northern Colorado, and the Denver Metro Area (which is not included in this Survey).

#### **Average Rents & Median Rents**

Statewide, the Average Rent and Median Rent decreased year-over-year, down 0.8% and 1.5%, respectively. Further, both Average Rent and Median Rent fell quarter-over-quarter, Average Rent down by 0.6% and Median Rent down by 1.4%. Specifically, statewide Average Rent in the 1<sup>st</sup> quarter of 2025 was \$1,498 per month, down \$13 (0.8%) year-over-year and down \$9 (0.6%) quarter-over-quarter. The Statewide Median Rent was \$1,470 per month, down \$22 (1.5%) year-over-year and down \$21 (1.4%) quarter-over-quarter. The current Average Rent is \$28 higher than the Median Rent. Statewide, Average Rent increased in 12 of the 18 markets surveyed year-over-year, with increases ranging from 0.8% to 16.0%. Geographies with annual rent growth in excess of 10% included Grand Junction (10.6%) and Craig (16.0%). Average Rent was down year-over-year in the remaining 6 markets, ranging from 0.4% in Durango to 2.5% in Summit County. Statewide, Median Rents decreased in 12 of the 18 geographies, remained flat in 2 of 18, and increased in the remaining 4 of 18. The declines occurred in Alamosa (10.0%), Summit County (9.5%), Fort Collins/Loveland (2.7%), and Steamboat Springs/Hayden (0.5%), while the largest increases occurred in La Junta (10.0%), Craig (11.4%), and Grand Junction (19.2%).