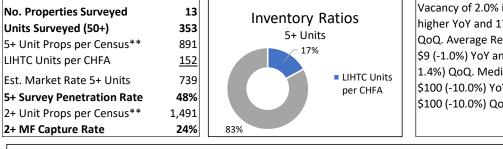

#### Vacancy

The average statewide vacancy (6.2% in the 1<sup>st</sup> quarter of 2025), which is heavily driven by the large Front Range markets, is up 16 basis points from the previous year, but down 4 basis points from the prior quarter. This is consistent with vacancy trends in Colorado Springs, Northern Colorado, and the Denver Metro Area (which is not included in this Survey).

Vacancy throughout the Survey Area in the 1<sup>st</sup> quarter of 2025 ranged from zero in Canon City and La Junta to a high of 10.8% in Craig. Areas with vacancy above a 6% stabilized level, not including individual submarkets, include Colorado Springs (7.6%) and Craig (10.8%).

As indicated, vacancy along the Front Range was generally the highest, ranging from 2.8% in the Pueblo South submarket to 9.0% in the Colorado West submarket. The weighted average vacancy for all Front Range properties was 6.6%, down 3 basis points from the prior year (up 4 basis points QoQ). Average vacancy in the Non-Metro Areas was 2.8%, up 83 basis points from the prior year (down 43 basis points QoQ). Finally, average vacancy in the Mountain/Resort Areas, rose above the Non-Metro Areas, with vacancy ranging from 1.5% in Glenwood Springs to 5.8% in Durango. The weighted average vacancy for all Mountain/Resort Area properties was 3.2%, up 101 basis points from the prior year (up 40 basis points QoQ). Historical vacancy trends for each of these areas is shown on the graph on the following page.