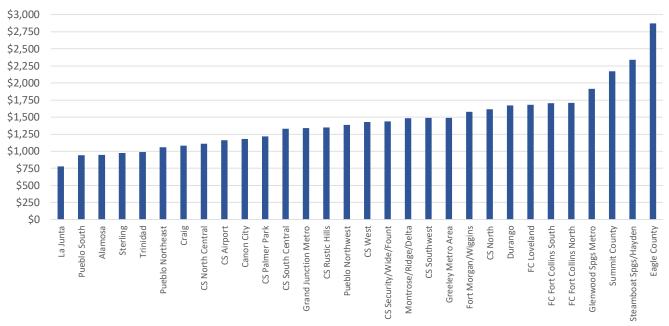

Overall, Average Rents throughout the Survey Area in the 1<sup>st</sup> quarter of 2025 ranged from \$778 per month in La Junta to \$2,872 per month in Eagle County. Median rents ranged from \$825 in La Junta to \$2,875 in Eagle County.

Along the Front Range, Average Rents ranged from \$942 per month in the Pueblo South submarket to \$1,709 per month in the Fort Collins North submarket, while Median Rents ranged from \$917 in Pueblo South to \$1,695 in the Fort Collins North submarket. Average Rents in the Mountain/Resort Areas ranged from \$1,673 in Durango to \$2,872 in Eagle County, while Median Rents ranged from \$1,666 in Durango

to \$2,875 in Eagle County. Finally, Average Rents in the Non-Metro Areas ranged from \$778 in the La Junta area to \$1,580 in the Fort Morgan/Wiggins area, while Median Rents ranged from \$825 in La Junta to \$1,625 in Fort Morgan/Wiggins. Note that rents in the Fort Morgan/Wiggins area are high compared to other Non-Metro Areas because the average age of property surveyed in Fort Morgan/Wiggins is much newer (on average built in 2021).