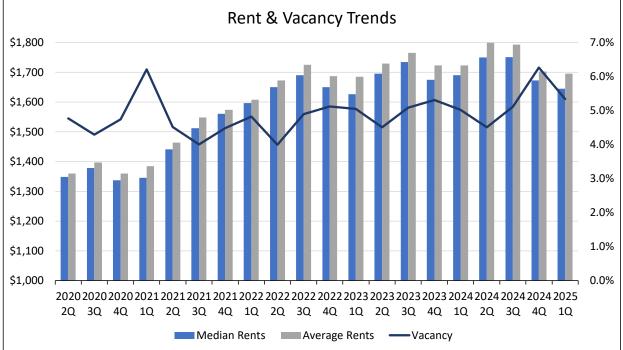

#### Vacancy

The average statewide vacancy (6.2% in the 1<sup>st</sup> quarter of 2025), which is heavily driven by the large Front Range markets, is up 16 basis points from the previous year, but down 4 basis points from the prior quarter. This is consistent with vacancy trends in Colorado Springs, Northern Colorado, and the Denver Metro Area (which is not included in this Survey).

#### **Average Rents & Median Rents**

Statewide, the Average Rent and Median Rent decreased year-over-year, down 0.8% and 1.5%, respectively. Further, both Average Rent and Median Rent fell quarter-over-quarter, Average Rent down by 0.6% and Median Rent down by 1.4%. Specifically, statewide Average Rent in the 1<sup>st</sup> quarter of 2025 was \$1,498 per month, down \$13 (0.8%) year-over-year and down \$9 (0.6%) quarter-over-quarter. The Statewide Median Rent was \$1,470 per month, down \$22 (1.5%) year-over-year and down \$21 (1.4%) quarter-over-quarter. The current Average Rent is \$28 higher than the Median Rent. Statewide, Average Rent increased in 12 of the 18 markets surveyed year-over-year, with increases ranging from 0.8% to 16.0%. Geographies with annual rent growth in excess of 10% included Grand Junction (10.6%) and Craig (16.0%). Average Rent was down year-over-year in the remaining 6 markets, ranging from 0.4% in Durango to 2.5% in Summit County. Statewide, Median Rents decreased in 12 of the 18 geographies, remained flat in 2 of 18, and increased in the remaining 4 of 18. The declines occurred in Alamosa (10.0%), Summit County (9.5%), Fort Collins/Loveland (2.7%), and Steamboat Springs/Hayden (0.5%), while the largest increases occurred in La Junta (10.0%), Craig (11.4%), and Grand Junction (19.2%).