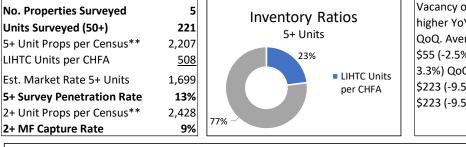

As discussed in the "Inventory" section below, the statewide Average Rent and Median Rent are significantly driven by the largest Front Range markets, including the Colorado Springs MSA and the Fort Collins MSA (Fort Collins and Loveland), and to a lesser extent the Greeley MSA and the Pueblo MSA. The Colorado Springs and Fort Collins MSAs together account for 73.0% of the total apartments in the Survey, although that ratio has fallen from 77.5% since the inception of this Survey in the 1<sup>st</sup> quarter of 2022.