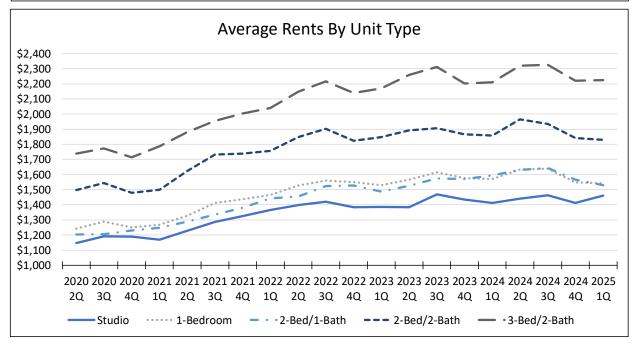

Although not discussed here, average rents and median rents by unit type, by age of property, and by property size are all available in the pages that follow.