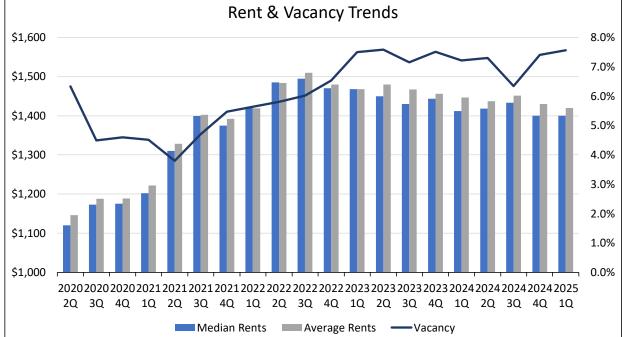

As a result of such headwinds, the statewide Average Rent and Median Rent, discussed below, both *decreased* by 0.8% and 1.5% year-over-year, respectively.

#### Vacancy

The average statewide vacancy (6.2% in the 1<sup>st</sup> quarter of 2025), which is heavily driven by the large Front Range markets, is up 16 basis points from the previous year, but down 4 basis points from the prior quarter. This is consistent with vacancy trends in Colorado Springs, Northern Colorado, and the Denver Metro Area (which is not included in this Survey).

#### **Average Rents & Median Rents**

Statewide, the Average Rent and Median Rent decreased year-over-year, down 0.8% and 1.5%, respectively. Further, both Average Rent and Median Rent fell quarter-over-quarter, Average Rent down by 0.6% and Median Rent down by 1.4%. Specifically, statewide Average Rent in the 1<sup>st</sup> quarter of 2025 was \$1,498 per month, down \$13 (0.8%) year-over-year and down \$9 (0.6%) quarter-over-quarter. The Statewide Median Rent was \$1,470 per month, down \$22 (1.5%) year-over-year and down \$21 (1.4%) quarter-over-quarter. The current Average Rent is \$28 higher than the Median Rent. Statewide, Average Rent increased in 12 of the 18 markets surveyed year-over-year, with increases ranging from 0.8% to 16.0%. Geographies with annual rent growth in excess of 10% included Grand Junction (10.6%) and Craig (16.0%). Average Rent was down year-over-year in the remaining 6 markets, ranging from 0.4% in Durango to 2.5% in Summit County. Statewide, Median Rents decreased in 12 of the 18 geographies, remained flat in 2 of 18, and increased in the remaining 4 of 18. The declines occurred in Alamosa (10.0%), Summit County (9.5%), Fort Collins/Loveland (2.7%), and Steamboat Springs/Hayden (0.5%), while the largest increases occurred in La Junta (10.0%), Craig (11.4%), and Grand Junction (19.2%).