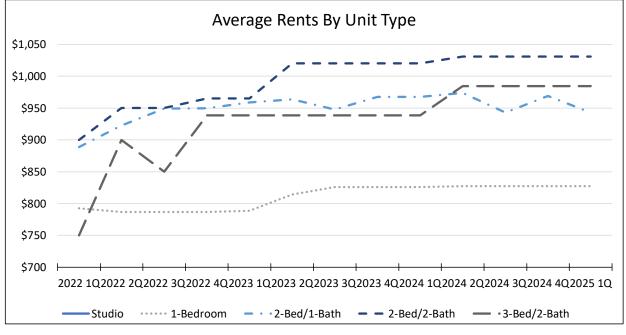

|                |                |           |              |        |           |               |                        |           |           |
|                       |               | 100.0% | 100.0%    | 100.0%                 | 100.0%    | 100.0%    | 100.0%                 | 100.0%       | 100.0%       | 100.0%    | 100.0%       | 100.0%         | 100.0%         | 100.0%    | 100.0%       | 100.0% | 100.0%    | 100.0%        | 100.0%                 | 100.0%    | 100.0%    |

# **Two-Page Summaries**

#### Alamosa, 1st Quarter 2025



Vacancy of 2.0% is 200 basis points higher YoY and 170 basis points higher QoQ. Average Rents have decreased by -\$9 (-1.0%) YoY and decreased by -\$100 (-10.0%) YoY and decreased by -\$100 (-10.0%) YoY and decreased by -\$100 (-10.0%) QoQ.





\*\*2023 5-Year American Community Survey

## Alamosa, 1st Quarter 2025 (Continued)

| Vacancy                     |                         |                |                |                |                |                |                |                |                |                |                |                |                |                |
|-----------------------------|-------------------------|----------------|----------------|----------------|----------------|----------------|----------------|----------------|----------------|----------------|----------------|----------------|----------------|----------------|
|                             | 2021 2Q 2021 3Q 2021 4Q | 2022 1Q        | 2022 2Q        | 2022 3Q        | 2022 4Q        | 2023 1Q        | 2023 2Q