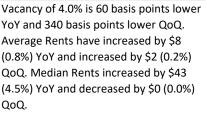

#### Vacancy

The average statewide vacancy (6.2% in the 1<sup>st</sup> quarter of 2025), which is heavily driven by the large Front Range markets, is up 16 basis points from the previous year, but down 4 basis points from the prior quarter. This is consistent with vacancy trends in Colorado Springs, Northern Colorado, and the Denver Metro Area (which is not included in this Survey).

Vacancy throughout the Survey Area in the 1<sup>st</sup> quarter of 2025 ranged from zero in Canon City and La Junta to a high of 10.8% in Craig. Areas with vacancy above a 6% stabilized level, not including individual submarkets, include Colorado Springs (7.6%) and Craig (10.8%).

During the 1<sup>st</sup> quarter, vacancy increased from the prior year in 10 of the 18 geographies surveyed and fell in 8 geographies. As stated above, only two markets had vacancies above 6%, although Fort Collins/Loveland, Greeley, Trinidad, and Durango all had vacancies between 5% and 6%. While overall vacancy increased only slightly along the Front Range, it increased much more in both the Non-Metro and Mountain areas. Still, vacancy remains low in those areas, both well below a 5% to 6% stabilized level.

As indicated, vacancy along the Front Range was generally the highest, ranging from 2.8% in the Pueblo South submarket to 9.0% in the Colorado West submarket. The weighted average vacancy for all Front Range properties was 6.6%, down 3 basis points from the prior year (up 4 basis points QoQ). Average vacancy in the Non-Metro Areas was 2.8%, up 83 basis points from the prior year (down 43 basis points QoQ). Finally, average vacancy in the Mountain/Resort Areas, rose above the Non-Metro Areas, with vacancy ranging from 1.5% in Glenwood Springs to 5.8% in Durango. The weighted average vacancy for all Mountain/Resort Area properties was 3.2%, up 101 basis points from the prior year (up 40 basis points QoQ). Historical vacancy trends for each of these areas is shown on the graph on the following page.

#### **Average Rents & Median Rents**

Statewide, the Average Rent and Median Rent decreased year-over-year, down 0.8% and 1.5%, respectively. Further, both Average Rent and Median Rent fell quarter-over-quarter, Average Rent down by 0.6% and Median Rent down by 1.4%. Specifically, statewide Average Rent in the 1<sup>st</sup> quarter of 2025 was \$1,498 per month, down \$13 (0.8%) year-over-year and down \$9 (0.6%) quarter-over-quarter. The Statewide Median Rent was \$1,470 per month, down \$22 (1.5%) year-over-year and down \$21 (1.4%) quarter-over-quarter. The current Average Rent is \$28 higher than the Median Rent. Statewide, Average Rent increased in 12 of the 18 markets surveyed year-over-year, with increases ranging from 0.8% to 16.0%. Geographies with annual rent growth in excess of 10% included Grand Junction (10.6%) and Craig (16.0%). Average Rent was down year-over-year in the remaining 6 markets, ranging from 0.4% in Durango to 2.5% in Summit County. Statewide, Median Rents decreased in 12 of the 18 geographies, remained flat in 2 of 18, and increased in the remaining 4 of 18. The declines occurred in Alamosa (10.0%), Summit County (9.5%), Fort Collins/Loveland (2.7%), and Steamboat Springs/Hayden (0.5%), while the largest increases occurred in La Junta (10.0%), Craig (11.4%), and Grand Junction (19.2%).