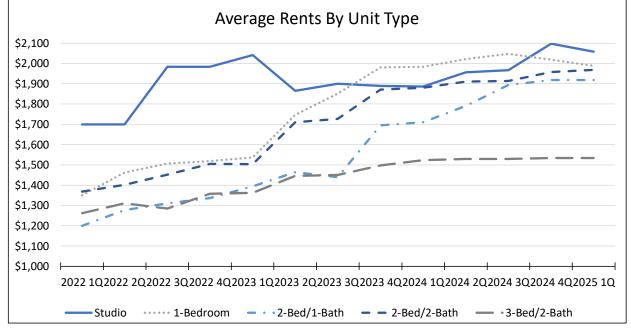

Although not discussed here, average rents and median rents by unit type, by age of property, and by property size are all available in the pages that follow.