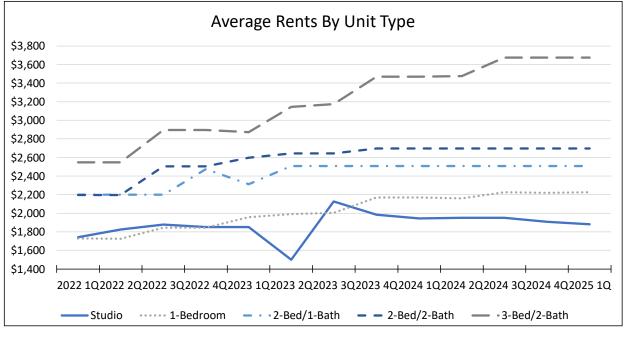

#### **Average Rents & Median Rents**

Statewide, the Average Rent and Median Rent decreased year-over-year, down 0.8% and 1.5%, respectively. Further, both Average Rent and Median Rent fell quarter-over-quarter, Average Rent down by 0.6% and Median Rent down by 1.4%. Specifically, statewide Average Rent in the 1<sup>st</sup> quarter of 2025 was \$1,498 per month, down \$13 (0.8%) year-over-year and down \$9 (0.6%) quarter-over-quarter. The Statewide Median Rent was \$1,470 per month, down \$22 (1.5%) year-over-year and down \$21 (1.4%) quarter-over-quarter. The current Average Rent is \$28 higher than the Median Rent. Statewide, Average Rent increased in 12 of the 18 markets surveyed year-over-year, with increases ranging from 0.8% to 16.0%. Geographies with annual rent growth in excess of 10% included Grand Junction (10.6%) and Craig (16.0%). Average Rent was down year-over-year in the remaining 6 markets, ranging from 0.4% in Durango to 2.5% in Summit County. Statewide, Median Rents decreased in 12 of the 18 geographies, remained flat in 2 of 18, and increased in the remaining 4 of 18. The declines occurred in Alamosa (10.0%), Summit County (9.5%), Fort Collins/Loveland (2.7%), and Steamboat Springs/Hayden (0.5%), while the largest increases occurred in La Junta (10.0%), Craig (11.4%), and Grand Junction (19.2%).

Along the Front Range, Average Rents ranged from \$942 per month in the Pueblo South submarket to \$1,709 per month in the Fort Collins North submarket, while Median Rents ranged from \$917 in Pueblo South to \$1,695 in the Fort Collins North submarket. Average Rents in the Mountain/Resort Areas ranged from \$1,673 in Durango to \$2,872 in Eagle County, while Median Rents ranged from \$1,666 in Durango

to \$2,875 in Eagle County. Finally, Average Rents in the Non-Metro Areas ranged from \$778 in the La Junta area to \$1,580 in the Fort Morgan/Wiggins area, while Median Rents ranged from \$825 in La Junta to \$1,625 in Fort Morgan/Wiggins. Note that rents in the Fort Morgan/Wiggins area are high compared to other Non-Metro Areas because the average age of property surveyed in Fort Morgan/Wiggins is much newer (on average built in 2021).