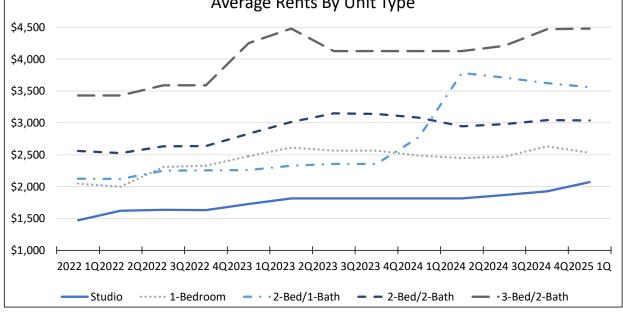

Although not discussed here, average rents and median rents by unit type, by age of property, and by property size are all available in the pages that follow.