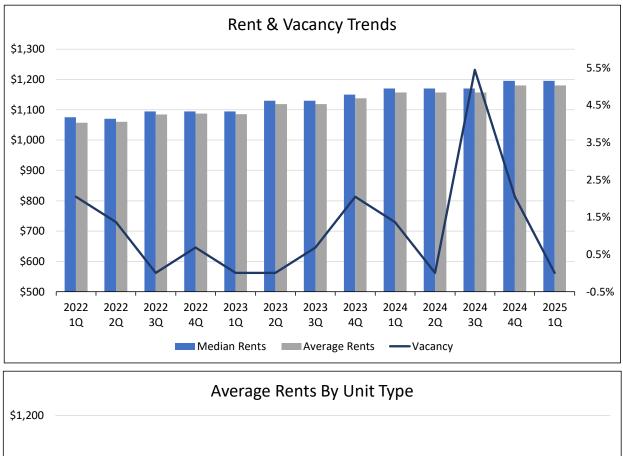

## Average Rents by Region

## **Average Rents by Submarket**

| <u>Submarket</u>          | <u>2020 2Q</u> | <u>2020 3Q</u> | 2020 4Q | <u>2021 10</u> | <u>2021 2Q</u> | <u>2021 3Q</u> | 2021 4Q | <u>2022 10</u> | <u>2022 2Q</u> | <u>2022 3Q</u> | 2022 4Q          | <u>2023 1Q</u> | <u>2023 2Q</u> | <u>2023 3Q</u> | 2023 4Q | <u>2024 1Q</u> | <u>2024 2Q</u> | <u>2024 3Q</u> | 2024 4Q | <u>2025 1Q</u> |
|---------------------------|----------------|----------------|---------|----------------|----------------|----------------|---------|----------------|----------------|----------------|------------------|----------------|----------------|----------------|---------|----------------|----------------|----------------|---------|----------------|
| Alamosa                   |                |                |         |                |                |                |         | \$800          | \$900          | \$950          | \$950            | \$950          | \$1,000        | \$950          | \$1,000 | \$1,000        | \$1,000        | \$900          | \$1,000 | \$900          |
| Canon City                |                |                |         |                |                |                |         | \$1,075        | \$1,070        | \$1,095        | \$1,095          | \$1,095        | \$1,130        | \$1,130        | \$1,150 | \$1,170        | \$1,170        | \$1,170        | \$1,195 | \$1,195        |
| Colo Spgs Metro Area      | \$1,120        | \$1,173        | \$1,175 | \$1,202        | \$1,310        | \$1,399        | \$1,375 | \$1,422        | \$1,485        | \$1,495        | \$1,470          | \$1,468        | \$1,450        | \$1,430        | \$1,443 | \$1,412        | \$1,418        | \$1,433        | \$1,400 | \$1,400        |
| Airport                   | \$955          | \$950          | \$950   | \$1,000        | \$1,045        | \$1,075        | \$1,125 | \$1,185        | \$1,229        | \$1,274        | \$1,244          | \$1,275        | \$1,225        | \$1,210        | \$1,195 | \$1,200        | \$1,199        | \$1,195        | \$1,116 | \$1,137        |
| North                     | \$1,299        | \$1,355        | \$1,340 | \$1,390        | \$1,540        | \$1,625        | \$1,573 | \$1,622        | \$1,680        | \$1,695        | \$1,650          | \$1,616        | \$1,660        | \$1,653        | \$1,599 | \$1,595        | \$1,590        | \$1,601        | \$1,575 | \$1,555        |
| North Central             | \$870          | \$895          | \$905   | \$930          | \$980          | \$995          | \$995   | \$1,059        | \$1,125        | \$1,125        | \$1,105          | \$1,078        | \$1,095        | \$1,095        | \$1,095 | \$1,099        | \$1,085        | \$1,125        | \$1,145 | \$1,090        |
| Palmer Park               | \$970          | \$984          | \$984   | \$985          | \$1,110        | \$1,165        | \$1,210 | \$1,200        | \$1,220        | \$1,255        | \$1,292          | \$1,250        | \$1,261        | \$1,200        | \$1,275 | \$1,134        | \$1,200        | \$1,209        | \$1,225 | \$1,150        |
| Rustic Hills              | \$950          | \$959          | \$975   | \$990          | \$1,050        | \$1,075        | \$1,200 | \$1,224        | \$1,250        | \$1,238        | \$1,309          | \$1,275        | \$1,239        | \$1,275        | \$1,250 | \$1,263        | \$1,250        | \$1,219        | \$1,219 | \$1,275        |
| Security/Widefield/Fount. | \$1,090        | \$1,090        | \$1,145 | \$1,250        | \$1,250        | \$1,250        | \$1,260 | \$1,310        | \$1,350        | \$1,350        | \$1,400          | \$1,441        | \$1,350        | \$1,399        | \$1,449 | \$1,449        | \$1,450        | \$1,450        | \$1,450 | \$1,450        |
| South Central             | \$1,010        | \$1,035        | \$1,060 | \$1,065        | \$1,300        | \$1,350        | \$1,323 | \$1,325        | \$1,345        | \$1,480        | \$1,355          | \$1,443        | \$1,437        | \$1,325        | \$1,394 | \$1,300        | \$1,325        | \$1,325        | \$1,332 | \$1,165        |
| Southwest                 | \$1,200        | \$1,271        | \$1,215 | \$1,260        | \$1,370        | \$1,495        | \$1,471 | \$1,540        | \$1,598        | \$1,615        | \$1,564          | \$1,568        | \$1,560        | \$1,550        | \$1,550 | \$1,554        | \$1,502        | \$1,474        | \$1,502 | \$1,450        |
| West                      | \$1,175        | \$1,219        | \$1,201 | \$1,305        | \$1,430        | \$1,441        | \$1,480 | \$1,495        | \$1,489        | \$1,578        | \$1,449          | \$1,453        | \$1,460        | \$1,400        | \$1,510 | \$1,510        | \$1,412        | \$1,422        | \$1,379 | \$1,389        |
| Craig                     |                |                |         |                |                |                |         | \$695          | \$695          | \$775          | \$775            | \$775          | \$850          | \$850          | \$850   | \$875          | \$900          | \$995          | \$950   | \$975          |
| Durango                   |                |                |         |                |                |                |         | \$1,742        | \$1,998        | \$1,662        | \$1,662          | \$1,569        | \$1,700        | \$1,765        | \$1,710 | \$1,650        | \$1,650        | \$1,650        | \$1,666 | \$1,666        |
| Eagle County              |                |                |         |                |                |                |         | \$2,200        | \$2,313        | \$2,350        | \$2,350          | \$2,390        | \$2,775        | \$2,800        | \$2,800 | \$2,800        | \$2,800        | \$2,800        | \$3,095 | \$2,875        |
| Fort Collins Metro Area   | \$1,348        | \$1,378        | \$1,337 | \$1,345        | \$1,441        | \$1,512        | \$1,560 | \$1,597        | \$1,650        | \$1,690        | \$1,650          | \$1,626        | \$1,695        | \$1,734        | \$1,675 | \$1,690        | \$1,750        | \$1,751        | \$1,673 | \$1,645        |
| Fort Collins North        | \$1,315        | \$1,350        | \$1,308 | \$1,315        | \$1,405        | \$1,490        | \$1,570 | \$1,595        | \$1,660        | \$1,605        | \$1,638          | \$1,625        | \$1,695        | \$1,730        | \$1,688 | \$1,675        | \$1,787        | \$1,785        | \$1,700 | \$1,695        |
| Fort Collins South        | \$1,360        | \$1,399        | \$1,350 | \$1,350        | \$1,440        | \$1,548        | \$1,540 | \$1,605        | \$1,650        | \$1,743        | \$1,694          | \$1,675        | \$1,729        | \$1,784        | \$1,705 | \$1,695        | \$1,787        | \$1,805        | \$1,695 | \$1,627        |
| Loveland                  | \$1,375        | \$1,404        | \$1,360 | \$1,383        | \$1,480        | \$1,537        | \$1,560 | \$1,597        | \$1,650        | \$1,675        | \$1,650          | \$1,603        | \$1,625        | \$1,675        | \$1,650 | \$1,679        | \$1,675        | \$1,700        | \$1,641 | \$1,625        |
| Fort Morgan/Wiggins       |                |                |         |                |                |                |         | \$1,295        | \$1,395        | \$1,395        | \$1 <i>,</i> 395 | \$1,440        | \$1,545        | \$1,545        | \$1,495 | \$1,495        | \$1,595        | \$1,595        | \$1,595 | \$1,625        |
| Glenwood Spgs Metro Area  |                |                |         |                |                |                |         | \$1,145        | \$1,145        | \$1,350        | \$1,350          | \$1,350        | \$1,495        | \$1,600        | \$1,650 | \$1,795        | \$1,800        | \$1,800        | \$1,921 | \$1,863        |
| Grand Junction Metro Area |                |                |         |                |                |                |         | \$1,020        | \$1,045        | \$1,025        | \$1,045          | \$1,085        | \$1,095        | \$1,095        | \$1,150 | \$1,170        | \$1,245        | \$1,310        | \$1,310 | \$1,395        |
| Greeley Metro Area        | \$1,179        | \$1,185        | \$1,185 | \$1,195        | \$1,213        | \$1,300        | \$1,350 | \$1,350        | \$1,375        | \$1,400        | \$1,400          | \$1,395        | \$1,400        | \$1,407        | \$1,425 | \$1,425        | \$1,445        | \$1,430        | \$1,450 | \$1,465        |
| La Junta                  |                |                |         |                |                |                |         | \$700          | \$700          | \$750          | \$700            | \$750          | \$750          | \$750          | \$750   | \$750          | \$750          | \$825          | \$825   | \$825          |
| Montrose/Ridgeway/Delta   |                |                |         |                |                |                |         | \$1,050        | \$1,000        | \$1,100        | \$1,100          | \$1,100        | \$1,200        | \$1,300        | \$1,300 | \$1,425        | \$1,425        | \$1,425        | \$1,425 | \$1,425        |
| Pueblo Metro Area         |                |                |         |                |                |                |         | \$925          | \$1,000        | \$1,016        | \$1,016          | \$1,000        | \$1,005        | \$1,015        | \$1,016 | \$1,040        | \$1,040        | \$1,040        | \$1,020 | \$1,049        |
| Pueblo Northeast          |                |                |         |                |                |                |         | \$900          | \$919          | \$925          | \$925            | \$1,000        | \$1,000        | \$1,000        | \$1,000 | \$1,000        | \$999          | \$999          | \$999   | \$1,000        |
| Pueblo Northwest          |                |                |         |                |                |                |         | \$1,400        | \$1,480        | \$1,490        | \$1,490          | \$1,372        | \$1,390        | \$1,369        | \$1,429 | \$1,419        | \$1,440        | \$1,429        | \$1,400 | \$1,381        |
| Pueblo South              |                |                |         |                |                |                |         | \$825          | \$940          | \$940          | \$940            | \$936          | \$887          | \$897          | \$915   | \$915          | \$915          | \$915          | \$939   | \$917          |
| Steamboat Spgs/Hayden     |                |                |         |                |                |                |         | \$1,750        | \$1,885        | \$1,910        | \$1 <i>,</i> 865 | \$1,950        | \$1,985        | \$2,187        | \$2,187 | \$2,110        | \$2,110        | \$2,110        | \$2,100 | \$2,100        |
| Sterling                  |                |                |         |                |                |                |         | \$800          | \$873          | \$873          | \$873            | \$950          | \$950          | \$950          | \$950   | \$950          | \$950          | \$993          | \$993   | \$993          |
| Summit County             |                |                |         |                |                |                |         | \$2,000        | \$2,000        | \$2,015        | \$2,187          | \$2,187        | \$2,187        | \$1,949        | \$2,350 | \$2,350        | \$2,350        | \$2,350        | \$2,350 | \$2,127        |
| Trinidad                  |                |                |         |                |                |                |         | \$975          | \$995          | \$995          | \$995            | \$995          | \$995          | \$995          | \$995   | \$995          | \$995          | \$995          | \$995   | \$995          |
| Statewide                 | \$1,195        | \$1,240        | \$1,235 | \$1,264        | \$1,350        | \$1,434        | \$1,450 | \$1,450        | \$1,495        | \$1,504        | \$1,500          | \$1,497        | \$1,500        | \$1,498        | \$1,495 | \$1,492        | \$1,492        | \$1,499        | \$1,491 | \$1,470        |