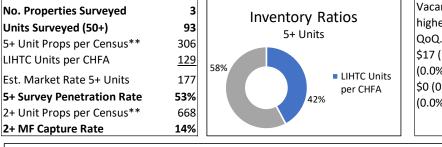

As discussed in the "Inventory" section below, the statewide Average Rent and Median Rent are significantly driven by the largest Front Range markets, including the Colorado Springs MSA and the Fort Collins MSA (Fort Collins and Loveland), and to a lesser extent the Greeley MSA and the Pueblo MSA. The Colorado Springs and Fort Collins MSAs together account for 73.0% of the total apartments in the Survey, although that ratio has fallen from 77.5% since the inception of this Survey in the 1<sup>st</sup> quarter of 2022.