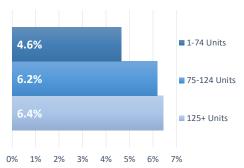

| 5.3% | 5.3% | 5.1%  | 6.2%  | 6.7%  | 5.4% | 5.6% | 4.8% | 6.3% | 5.6%  |
|                | 2000s    | 4.7% | 4.3% | 4.3% | 4.4% | 4.1% | 4.2% | 4.6% | 4.4% | 3.8% | 5.1% | 5.6% | 5.9% | 4.9%  | 4.8%  | 5.5%  | 5.5% | 6.0% | 5.2% | 5.3% | 5.9%  |
|                | 2010s    | 5.5% | 5.1% | 5.2% | 6.0% | 4.4% | 4.0% | 4.6% | 4.7% | 4.4% | 5.0% | 5.7% | 6.0% | 5.4%  | 5.0%  | 6.0%  | 5.4% | 5.5% | 4.8% | 6.0% | 5.0%  |
|                | 2020s    |      |      |      | 8.1% | 3.2% | 3.9% | 4.1% | 3.9% | 4.2% | 5.0% | 4.1% | 4.8% | 4.6%  | 5.5%  | 5.3%  | 6.8% | 6.5% | 6.1% | 6.8% | 7.1%  |
| All Apartments |          | 5.8% | 4.4% | 4.6% | 5.0% | 4.0% | 4.4% | 5.1% | 4.8% | 4.7% | 5.1% | 5.5% | 6.2% | 6.2%  | 6.0%  | 6.3%  | 6.1% | 6.0% | 5.5% | 6.3% | 6.2%  |

Vacancy by Property Size



| <u>Submarket</u>       |                            | <u>2020 2Q</u>      | <u>2020 3Q</u> | <u>2020 4Q</u> | <u>2021 1Q</u> | <u>2021 2Q</u> | <u>2021 3Q</u> | <u>2021 40</u> |       | <u>2022 2Q</u>      | <u>2022 3Q</u>       | <u>2022 4Q</u> | <u>2023 1Q</u> | <u>2023 2Q</u> | <u>2023 3Q</u>      | <u>2023 4Q</u> | <u>2024 1Q</u> | <u>2024 2Q</u> | <u>2024 3Q</u> | 2024 4Q              | <u>2025 1Q</u> |
|------------------------|----------------------------|---------------------|----------------|----------------|----------------|----------------|----------------|----------------|-------|---------------------|----------------------|----------------|----------------|----------------|---------------------|----------------|----------------|----------------|----------------|-----------