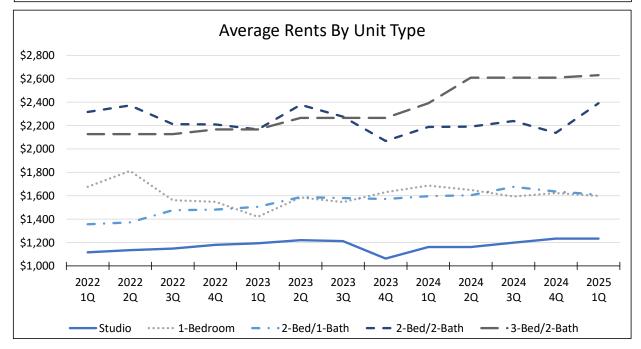

Although not discussed here, average rents and median rents by unit type, by age of property, and by property size are all available in the pages that follow.