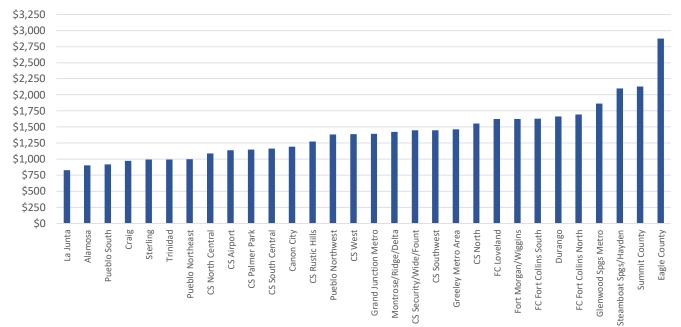

#### **Average Rents & Median Rents**

Statewide, the Average Rent and Median Rent decreased year-over-year, down 0.8% and 1.5%, respectively. Further, both Average Rent and Median Rent fell quarter-over-quarter, Average Rent down by 0.6% and Median Rent down by 1.4%. Specifically, statewide Average Rent in the 1<sup>st</sup> quarter of 2025 was \$1,498 per month, down \$13 (0.8%) year-over-year and down \$9 (0.6%) quarter-over-quarter. The Statewide Median Rent was \$1,470 per month, down \$22 (1.5%) year-over-year and down \$21 (1.4%) quarter-over-quarter. The current Average Rent is \$28 higher than the Median Rent. Statewide, Average Rent increased in 12 of the 18 markets surveyed year-over-year, with increases ranging from 0.8% to 16.0%. Geographies with annual rent growth in excess of 10% included Grand Junction (10.6%) and Craig (16.0%). Average Rent was down year-over-year in the remaining 6 markets, ranging from 0.4% in Durango to 2.5% in Summit County. Statewide, Median Rents decreased in 12 of the 18 geographies, remained flat in 2 of 18, and increased in the remaining 4 of 18. The declines occurred in Alamosa (10.0%), Summit County (9.5%), Fort Collins/Loveland (2.7%), and Steamboat Springs/Hayden (0.5%), while the largest increases occurred in La Junta (10.0%), Craig (11.4%), and Grand Junction (19.2%).

Overall, Average Rents throughout the Survey Area in the 1<sup>st</sup> quarter of 2025 ranged from \$778 per month in La Junta to \$2,872 per month in Eagle County. Median rents ranged from \$825 in La Junta to \$2,875 in Eagle County.

Along the Front Range, Average Rents ranged from \$942 per month in the Pueblo South submarket to \$1,709 per month in the Fort Collins North submarket, while Median Rents ranged from \$917 in Pueblo South to \$1,695 in the Fort Collins North submarket. Average Rents in the Mountain/Resort Areas ranged from \$1,673 in Durango to \$2,872 in Eagle County, while Median Rents ranged from \$1,666 in Durango

to \$2,875 in Eagle County. Finally, Average Rents in the Non-Metro Areas ranged from \$778 in the La Junta area to \$1,580 in the Fort Morgan/Wiggins area, while Median Rents ranged from \$825 in La Junta to \$1,625 in Fort Morgan/Wiggins. Note that rents in the Fort Morgan/Wiggins area are high compared to other Non-Metro Areas because the average age of property surveyed in Fort Morgan/Wiggins is much newer (on average built in 2021).

As discussed in the "Inventory" section below, the statewide Average Rent and Median Rent are significantly driven by the largest Front Range markets, including the Colorado Springs MSA and the Fort Collins MSA (Fort Collins and Loveland), and to a lesser extent the Greeley MSA and the Pueblo MSA. The Colorado Springs and Fort Collins MSAs together account for 73.0% of the total apartments in the Survey, although that ratio has fallen from 77.5% since the inception of this Survey in the 1<sup>st</sup> quarter of 2022.