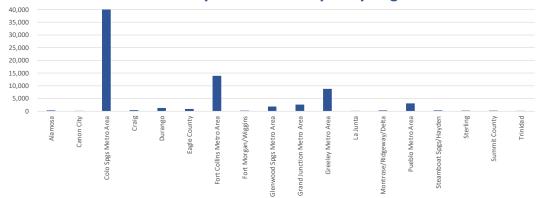

Vacancy throughout the Survey Area in the 1<sup>st</sup> quarter of 2025 ranged from zero in Canon City and La Junta to a high of 10.8% in Craig. Areas with vacancy above a 6% stabilized level, not including individual submarkets, include Colorado Springs (7.6%) and Craig (10.8%).

During the 1<sup>st</sup> quarter, vacancy increased from the prior year in 10 of the 18 geographies surveyed and fell in 8 geographies. As stated above, only two markets had vacancies above 6%, although Fort Collins/Loveland, Greeley, Trinidad, and Durango all had vacancies between 5% and 6%. While overall vacancy increased only slightly along the Front Range, it increased much more in both the Non-Metro and Mountain areas. Still, vacancy remains low in those areas, both well below a 5% to 6% stabilized level.

As indicated, vacancy along the Front Range was generally the highest, ranging from 2.8% in the Pueblo South submarket to 9.0% in the Colorado West submarket. The weighted average vacancy for all Front Range properties was 6.6%, down 3 basis points from the prior year (up 4 basis points QoQ). Average vacancy in the Non-Metro Areas was 2.8%, up 83 basis points from the prior year (down 43 basis points QoQ). Finally, average vacancy in the Mountain/Resort Areas, rose above the Non-Metro Areas, with vacancy ranging from 1.5% in Glenwood Springs to 5.8% in Durango. The weighted average vacancy for all Mountain/Resort Area properties was 3.2%, up 101 basis points from the prior year (up 40 basis points QoQ). Historical vacancy trends for each of these areas is shown on the graph on the following page.