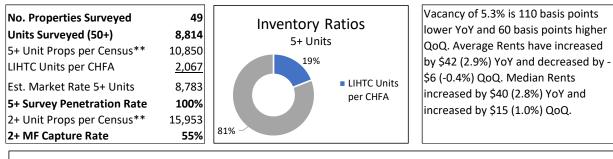

# Survey Summary, 1Q 2025

|                           |         | Average          | Median       | Avg -         |           |               | Average |
|---------------------------|---------|------------------|--------------|---------------|-----------|---------------|---------|
| <u>Submarket</u>          | Vacancy | <u>Rents</u>     | <u>Rents</u> | <u>Median</u> | Inventory | <u>Vacant</u> | YOC     |
| Alamosa                   | 2.0%    | \$948            | \$900        | \$48          | 353       | 7             | 1993    |
| Canon City                | 0.0%    | \$1,180          | \$1,195      | (\$15)        | 147       | 0             | 1974    |
| Colo Spgs Metro Area      | 7.6%    | \$1,420          | \$1,400      | \$20          | 41,785    | 3,158         | 1992    |
| Airport                   | 7.8%    | \$1,162          | \$1,137      | \$25          | 6,643     | 520           | 1980    |
| North                     | 7.0%    | \$1,616          | \$1,555      | \$61          | 16,461    | 1,150         | 2003    |
| North Central             | 7.5%    | \$1,111          | \$1,090      | \$21          | 1,474     | 111           | 1968    |
| Palmer Park               | 8.9%    | \$1,218          | \$1,150      | \$68          | 3,924     | 350           | 1981    |
| Rustic Hills              | 8.0%    | \$1 <i>,</i> 346 | \$1,275      | \$71          | 2,964     | 237           | 1986    |
| Secur/Wide/Fount          | 8.3%    | \$1,436          | \$1,450      | (\$14)        | 976       | 81            | 1994    |
| South Central             | 8.8%    | \$1,329          | \$1,165      | \$164         | 3,710     | 325           | 1998    |
| Southwest                 | 5.8%    | \$1,488          | \$1,450      | \$38          | 3,789     | 218           | 1981    |
| West                      | 9.0%    | \$1,429          | \$1,389      | \$40          | 1,844     | 166           | 1991    |
| Craig                     | 10.8%   | \$1,084          | \$975        | \$109         | 408       | 44            | 1976    |
| Durango                   | 5.8%    | \$1,673          | \$1,666      | \$7           | 1,289     | 75            | 2001    |
| Eagle County              | 3.4%    | \$2,872          | \$2,875      | (\$3)         | 842       | 29            | 2014    |
| Fort Collins Metro Area   | 5.3%    | \$1,695          | \$1,645      | \$50          | 13,949    | 744           | 2003    |
| Fort Collins North        | 5.9%    | \$1,709          | \$1,695      | \$14          | 3,832     | 226           | 1995    |
| Fort Collins South        | 4.8%    | \$1,702          | \$1,627      | \$75          | 5,100     | 247           | 2002    |
| Loveland                  | 5.4%    | \$1,679          | \$1,625      | \$54          | 5,017     | 271           | 2011    |
| Fort Morgan/Wiggins       | 0.5%    | \$1,580          | \$1,625      | (\$45)        | 208       | 1             | 2021    |
| Glenwood Spgs Metro Area  | 1.5%    | \$1,914          | \$1,863      | \$51          | 1,849     | 28            | 1999    |
| Grand Junction Metro Area | 2.8%    | \$1,338          | \$1,395      | (\$57)        | 2,553     | 72            | 1999    |
| Greeley Metro Area        | 5.3%    | \$1 <i>,</i> 488 | \$1,465      | \$23          | 8,814     | 463           | 2005    |
| La Junta                  | 0.0%    | \$778            | \$825        | (\$47)        | 17        | 0             | 1964    |
| Montrose/Ridgeway/Delta   | 1.5%    | \$1 <i>,</i> 483 | \$1,425      | \$58          | 266       | 4             | 2004    |
| Pueblo Metro Area         | 3.2%    | \$1,153          | \$1,049      | \$104         | 3,039     | 96            | 1985    |
| Pueblo Northeast          | 2.9%    | \$1,056          | \$1,000      | \$56          | 1,124     | 33            | 1978    |
| Pueblo Northwest          | 3.6%    | \$1,386          | \$1,381      | \$5           | 1,154     | 42            | 2000    |
| Pueblo South              | 2.8%    | \$942            | \$917        | \$25          | 761       | 21            | 1973    |
| Steamboat Spgs/Hayden     | 2.1%    | \$2 <i>,</i> 338 | \$2,100      | \$238         | 338       | 7             | 1993    |
| Sterling                  | 4.0%    | \$975            | \$993        | (\$18)        | 177       | 7             | 1963    |
| Summit County             | 2.3%    | \$2 <i>,</i> 173 | \$2,127      | \$46          | 221       | 5             | 1988    |
| Trinidad                  | 5.4%    | \$988            | \$995        | (\$7)         | 93        | 5             | 1969    |
| Statewide Totals          | 6.2%    | \$1,498          | \$1,470      | \$28          | 76,348    | 4,745         | 1996    |
| Annual Change             | 16 bps  | (\$13)           | (\$22)       | N/A           | 6,912     | 717           | 1.16    |
| Annual Change %           | N/A     | -0.8%            | -1.5%        | N/A           | 10.0%     | N/A           | N/A     |
|                           |         |                  |              |               |           |               |         |
| Low                       | 0.0%    | \$778            | \$825        | (\$57)        | 17        | 0             | 1963    |
| High                      | 10.8%   | \$2,872          | \$2,875      | \$238         | 16,461    | 1,150         | 2021    |

#### Inventory

As discussed above, the Front Range markets account for a large majority of the total units in the survey. Specifically, all Front Range markets account for 88.5% of the total units in the Survey. The Mountain/Resort Area markets account for 5.9% of the total units in the Survey, and the Non-Metro Area markets account for the remaining 5.5% of the total units in the Survey. The total inventory surveyed this quarter increased by 7,799 units year-over-year (5,272 units quarter-over-quarter), partially in new apartment communities that were added to the Survey once they reached stabilization, partially in previously existing properties that more recently agreed to participate in the Survey, and to a much lesser degree due to changes in unit counts provided by leasing agents and/or property managers.