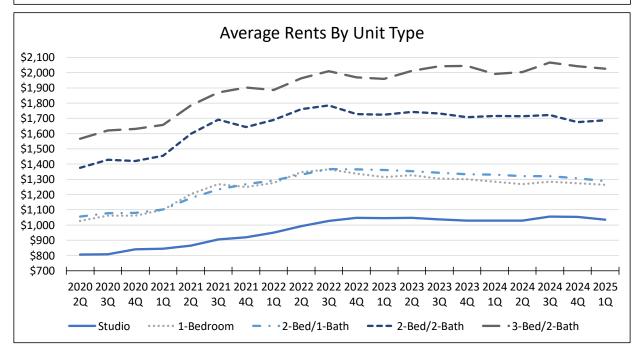

| 2024 3Q       | 2024 4Q        | 2025 1Q |
| Studio<br>1-Bedroom<br>2-Bed/1-Bath                   |                         | \$1,057                               | \$1,061         | \$1,084          | \$1,087       | \$1,086 | \$1,119        | \$1,119 | \$1,138        | \$1,157                                | \$1,157       | \$1,157       | \$1,180        | \$1,180 |
| 2-Bed/2-Bath<br>2-Bed/2-Bath<br>3-Bed/2-Bath<br>Other |                         | ,,,,,,,,,,,,,,,,,,,,,,,,,,,,,,,,,,,,, | γ <b>1,00</b> Ι | γ1,004           | <b>Υ</b> ,007 | Ş1,000  | <i>γ</i> 1,113 | Ŷ1,117  | <i>γ</i> 1,130 | ,,,,,,,,,,,,,,,,,,,,,,,,,,,,,,,,,,,,,, | <i>,1,1,7</i> | <i>,1,131</i> | <i>γ</i> 1,100 | Ş1,100  |

#### **Additional Notes**

None.

## Colorado Springs Metro Area, 1st Quarter 2025\*







\*Data for this geography provided by Apartment Insights, LLC

## Colorado Springs Metro Area, 1st Quarter 2025\* (Continued)

| Vacancy           |            |         |         |         |         |         |         |         |         |         |         |         |         |         |         |         |         |
|-------------------|------------|---------|---------|---------|---------|---------|---------|---------|---------|---------|---------|---------|---------|---------|---------|---------|---------|
|                   | 2          | 2021 2Q | 2021 3Q | 2021 4Q | 2022 1Q | 2022 2Q | 2022 3Q | 2022 4Q | 2023 1Q | 2023 2Q | 2023 3Q | 2023 4Q | 2024 1Q | 2024 2Q | 2024 3Q | 2024 4Q | 2025 1Q |
| Colo Spgs Metro A | rea        | 3.8%    | 4.7%    | 5.5%    | 5.6%    | 5.8%    | 6