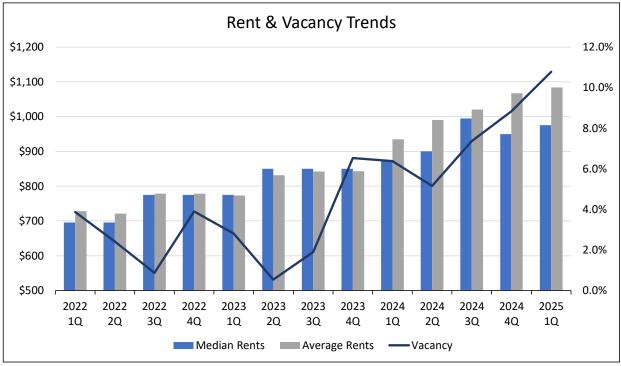

#### Vacancy

The average statewide vacancy (6.2% in the 1<sup>st</sup> quarter of 2025), which is heavily driven by the large Front Range markets, is up 16 basis points from the previous year, but down 4 basis points from the prior quarter. This is consistent with vacancy trends in Colorado Springs, Northern Colorado, and the Denver Metro Area (which is not included in this Survey).

#### **Average Rents & Median Rents**

Statewide, the Average Rent and Median Rent decreased year-over-year, down 0.8% and 1.5%, respectively. Further, both Average Rent and Median Rent fell quarter-over-quarter, Average Rent down by 0.6% and Median Rent down by 1.4%. Specifically, statewide Average Rent in the 1<sup>st</sup> quarter of 2025 was \$1,498 per month, down \$13 (0.8%) year-over-year and down \$9 (0.6%) quarter-over-quarter. The Statewide Median Rent was \$1,470 per month, down \$22 (1.5%) year-over-year and down \$21 (1.4%) quarter-over-quarter. The current Average Rent is \$28 higher than the Median Rent. Statewide, Average Rent increased in 12 of the 18 markets surveyed year-over-year, with increases ranging from 0.8% to 16.0%. Geographies with annual rent growth in excess of 10% included Grand Junction (10.6%) and Craig (16.0%). Average Rent was down year-over-year in the remaining 6 markets, ranging from 0.4% in Durango to 2.5% in Summit County. Statewide, Median Rents decreased in 12 of the 18 geographies, remained flat in 2 of 18, and increased in the remaining 4 of 18. The declines occurred in Alamosa (10.0%), Summit County (9.5%), Fort Collins/Loveland (2.7%), and Steamboat Springs/Hayden (0.5%), while the largest increases occurred in La Junta (10.0%), Craig (11.4%), and Grand Junction (19.2%).