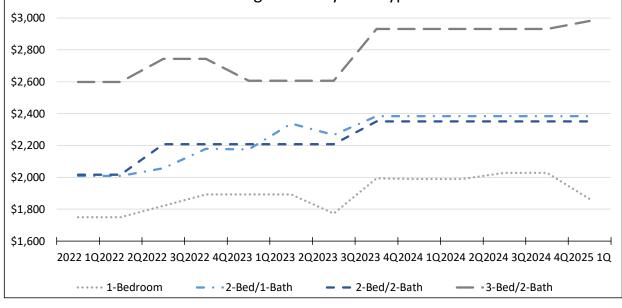

Although not discussed here, average rents and median rents by unit type, by age of property, and by property size are all available in the pages that follow.