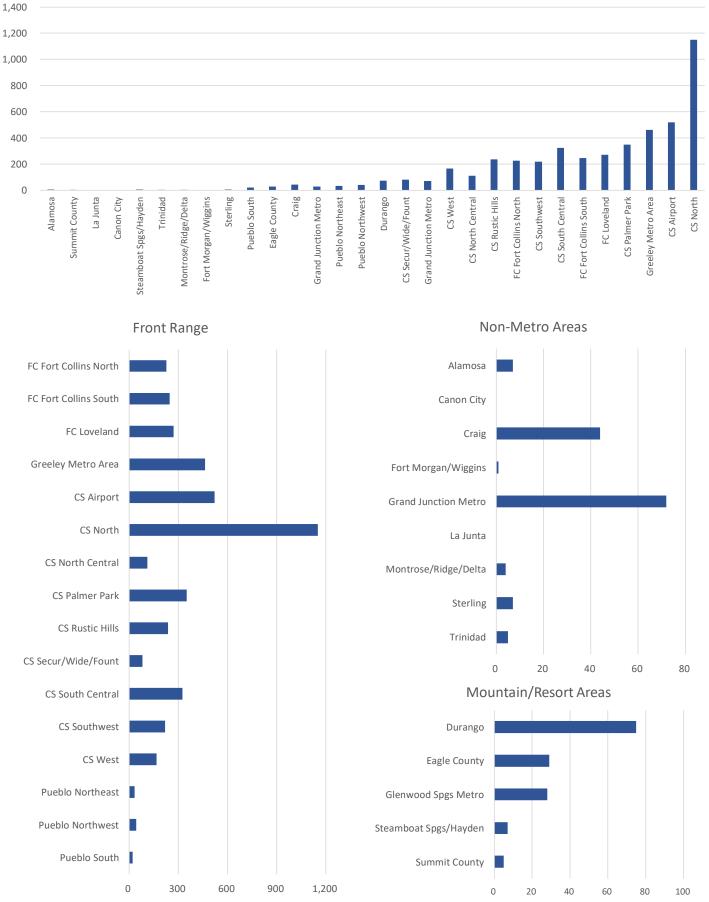

#### Inventory

As discussed above, the Front Range markets account for a large majority of the total units in the survey. Specifically, all Front Range markets account for 88.5% of the total units in the Survey. The Mountain/Resort Area markets account for 5.9% of the total units in the Survey, and the Non-Metro Area markets account for the remaining 5.5% of the total units in the Survey. The total inventory surveyed this quarter increased by 7,799 units year-over-year (5,272 units quarter-over-quarter), partially in new apartment communities that were added to the Survey once they reached stabilization, partially in previously existing properties that more recently agreed to participate in the Survey, and to a much lesser degree due to changes in unit counts provided by leasing agents and/or property managers.