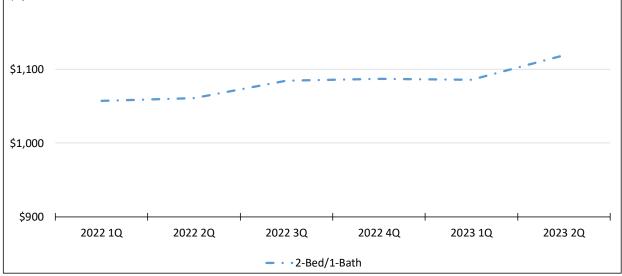

| \$900          | \$850          | \$938          | \$938          | \$938          | \$938          | \$938          | \$938          | \$985          | \$985          | \$985          | \$985          |
| Other                       |                         | \$1,300        | \$1,300        | \$1,221        | \$1,300        | \$1,198        | \$1,230        | \$1,230        | \$1,230        | \$1,230        | \$1,230        | \$1,230        | \$1,230        | \$1,230        |

#### **Additional Notes**

None.

### Canon City, 1st Quarter 2025



Vacancy of 0.0% is 140 basis points lower YoY and 200 basis points lower QoQ. Average Rents have increased by \$24 (2.0%) YoY and decreased by \$0 (0.0%) QoQ. Median Rents increased by \$25 (2.1%) YoY and decreased by \$0 (0.0%) QoQ.





\*\*2023 5-Year American Community Survey

# Canon City, 1st Quarter 2025 (Continued)

| Vacancy                                               |                         |                                       |                 |                  |               |         |                |         |                |                                        |               |               |                |         |
|-------------------------------------------------------|-------------------------|---------------------------------------|-----------------|------------------|---------------|---------|----------------|---------|----------------|----------------------------------------|---------------|---------------|----------------|---------|
|