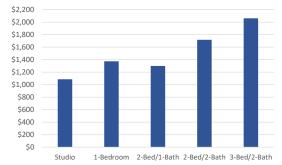

Although not discussed here, average rents and median rents by unit type, by age of property, and by property size are all available in the pages that follow.