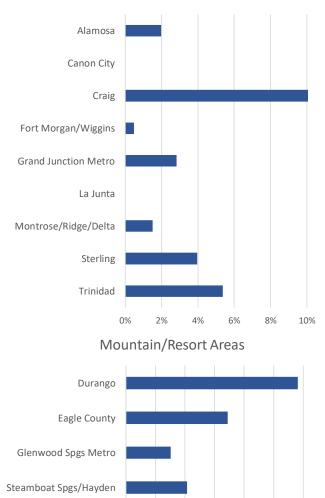

Vacancy throughout the Survey Area in the 1<sup>st</sup> quarter of 2025 ranged from zero in Canon City and La Junta to a high of 10.8% in Craig. Areas with vacancy above a 6% stabilized level, not including individual submarkets, include Colorado Springs (7.6%) and Craig (10.8%).

During the 1<sup>st</sup> quarter, vacancy increased from the prior year in 10 of the 18 geographies surveyed and fell in 8 geographies. As stated above, only two markets had vacancies above 6%, although Fort Collins/Loveland, Greeley, Trinidad, and Durango all had vacancies between 5% and 6%. While overall vacancy increased only slightly along the Front Range, it increased much more in both the Non-Metro and Mountain areas. Still, vacancy remains low in those areas, both well below a 5% to 6% stabilized level.

As indicated, vacancy along the Front Range was generally the highest, ranging from 2.8% in the Pueblo South submarket to 9.0% in the Colorado West submarket. The weighted average vacancy for all Front Range properties was 6.6%, down 3 basis points from the prior year (up 4 basis points QoQ). Average vacancy in the Non-Metro Areas was 2.8%, up 83 basis points from the prior year (down 43 basis points QoQ). Finally, average vacancy in the Mountain/Resort Areas, rose above the Non-Metro Areas, with vacancy ranging from 1.5% in Glenwood Springs to 5.8% in Durango. The weighted average vacancy for all Mountain/Resort Area properties was 3.2%, up 101 basis points from the prior year (up 40 basis points QoQ). Historical vacancy trends for each of these areas is shown on the graph on the following page.