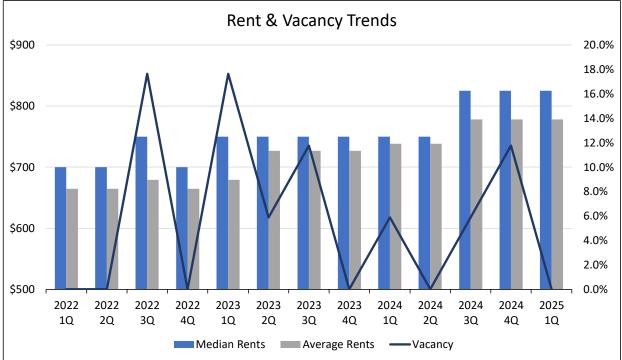

/i> 865 | \$1,903 | \$1 <i>,</i> 912 | \$1,991 | \$2,008 | \$2 <i>,</i> 028 | \$2 <i>,</i> 065 | \$1,997 |
| Other              | \$1,170 | \$1,208 | \$1,213 | \$1,222 | \$1,229 | \$1,222 | \$1,222          | \$1,237          | \$1,324          | \$1,244 | \$1,248          | \$1,434 | \$1,446 | \$1,452          | \$1,474          | \$1,442 |

#### Additional Notes

Five newly stabilized properties with 1,200 total units were added to the Geeley area in 1Q 2025.

\*Data for this geography provided by Apartment Insights, LLC

## La Junta, 1st Quarter 2025



Vacancy of 0.0% is 590 basis points lower YoY and 1180 basis points lower QoQ. Average Rents have increased by \$40 (5.4%) YoY and decreased by \$0 (0.0%) QoQ. Median Rents increased by \$75 (10.0%) YoY and decreased by \$0 (0.0%) QoQ.





## La Junta, 1st Quarter 2025 (Continued)

| Vacancy                                                                      |                         |                |                  |                  |                  |                  |                  |                  |                  |                  |                  |                  |                  |                  |
|------------------------------------------------------------------------------|-------------------------|----------------|------------------|------------------|------------------|------------------|------------------|------------------|------------------|------------------|------------------|------------------|------------------|------------------|
|