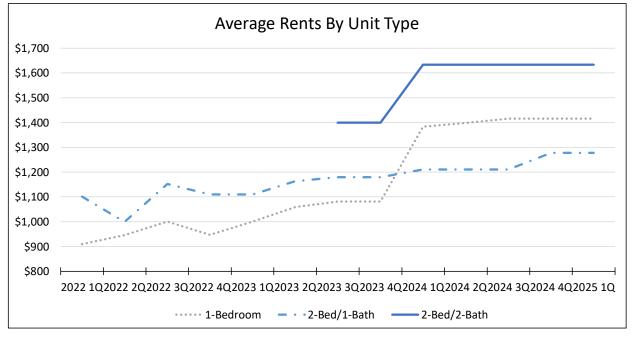

Although not discussed here, average rents and median rents by unit type, by age of property, and by property size are all available in the pages that follow.