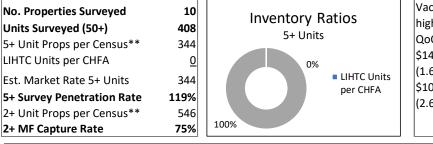

Vacancy throughout the Survey Area in the 1<sup>st</sup> quarter of 2025 ranged from zero in Canon City and La Junta to a high of 10.8% in Craig. Areas with vacancy above a 6% stabilized level, not including individual submarkets, include Colorado Springs (7.6%) and Craig (10.8%).

During the 1<sup>st</sup> quarter, vacancy increased from the prior year in 10 of the 18 geographies surveyed and fell in 8 geographies. As stated above, only two markets had vacancies above 6%, although Fort Collins/Loveland, Greeley, Trinidad, and Durango all had vacancies between 5% and 6%. While overall vacancy increased only slightly along the Front Range, it increased much more in both the Non-Metro and Mountain areas. Still, vacancy remains low in those areas, both well below a 5% to 6% stabilized level.

As indicated, vacancy along the Front Range was generally the highest, ranging from 2.8% in the Pueblo South submarket to 9.0% in the Colorado West submarket. The weighted average vacancy for all Front Range properties was 6.6%, down 3 basis points from the prior year (up 4 basis points QoQ). Average vacancy in the Non-Metro Areas was 2.8%, up 83 basis points from the prior year (down 43 basis points QoQ). Finally, average vacancy in the Mountain/Resort Areas, rose above the Non-Metro Areas, with vacancy ranging from 1.5% in Glenwood Springs to 5.8% in Durango. The weighted average vacancy for all Mountain/Resort Area properties was 3.2%, up 101 basis points from the prior year (up 40 basis points QoQ). Historical vacancy trends for each of these areas is shown on the graph on the following page.