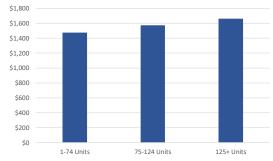

Although not discussed here, average rents and median rents by unit type, by age of property, and by property size are all available in the pages that follow.