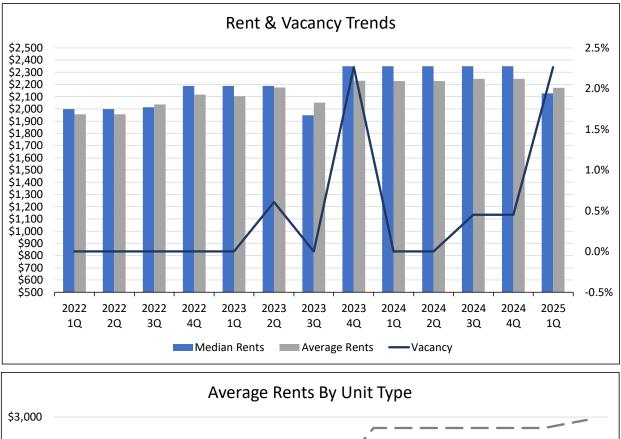

#### Vacancy

The average statewide vacancy (6.2% in the 1<sup>st</sup> quarter of 2025), which is heavily driven by the large Front Range markets, is up 16 basis points from the previous year, but down 4 basis points from the prior quarter. This is consistent with vacancy trends in Colorado Springs, Northern Colorado, and the Denver Metro Area (which is not included in this Survey).

Vacancy throughout the Survey Area in the 1<sup>st</sup> quarter of 2025 ranged from zero in Canon City and La Junta to a high of 10.8% in Craig. Areas with vacancy above a 6% stabilized level, not including individual submarkets, include Colorado Springs (7.6%) and Craig (10.8%).

During the 1<sup>st</sup> quarter, vacancy increased from the prior year in 10 of the 18 geographies surveyed and fell in 8 geographies. As stated above, only two markets had vacancies above 6%, although Fort Collins/Loveland, Greeley, Trinidad, and Durango all had vacancies between 5% and 6%. While overall vacancy increased only slightly along the Front Range, it increased much more in both the Non-Metro and Mountain areas. Still, vacancy remains low in those areas, both well below a 5% to 6% stabilized level.

As indicated, vacancy along the Front Range was generally the highest, ranging from 2.8% in the Pueblo South submarket to 9.0% in the Colorado West submarket. The weighted average vacancy for all Front Range properties was 6.6%, down 3 basis points from the prior year (up 4 basis points QoQ). Average vacancy in the Non-Metro Areas was 2.8%, up 83 basis points from the prior year (down 43 basis points QoQ). Finally, average vacancy in the Mountain/Resort Areas, rose above the Non-Metro Areas, with vacancy ranging from 1.5% in Glenwood Springs to 5.8% in Durango. The weighted average vacancy for all Mountain/Resort Area properties was 3.2%, up 101 basis points from the prior year (up 40 basis points QoQ). Historical vacancy trends for each of these areas is shown on the graph on the following page.

#### **Average Rents & Median Rents**

Statewide, the Average Rent and Median Rent decreased year-over-year, down 0.8% and 1.5%, respectively. Further, both Average Rent and Median Rent fell quarter-over-quarter, Average Rent down by 0.6% and Median Rent down by 1.4%. Specifically, statewide Average Rent in the 1<sup>st</sup> quarter of 2025 was \$1,498 per month, down \$13 (0.8%) year-over-year and down \$9 (0.6%) quarter-over-quarter. The Statewide Median Rent was \$1,470 per month, down \$22 (1.5%) year-over-year and down \$21 (1.4%) quarter-over-quarter. The current Average Rent is \$28 higher than the Median Rent. Statewide, Average Rent increased in 12 of the 18 markets surveyed year-over-year, with increases ranging from 0.8% to 16.0%. Geographies with annual rent growth in excess of 10% included Grand Junction (10.6%) and Craig (16.0%). Average Rent was down year-over-year in the remaining 6 markets, ranging from 0.4% in Durango to 2.5% in Summit County. Statewide, Median Rents decreased in 12 of the 18 geographies, remained flat in 2 of 18, and increased in the remaining 4 of 18. The declines occurred in Alamosa (10.0%), Summit County (9.5%), Fort Collins/Loveland (2.7%), and Steamboat Springs/Hayden (0.5%), while the largest increases occurred in La Junta (10.0%), Craig (11.4%), and Grand Junction (19.2%).