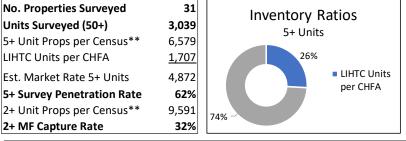

As discussed in the "Inventory" section below, the statewide Average Rent and Median Rent are significantly driven by the largest Front Range markets, including the Colorado Springs MSA and the Fort Collins MSA (Fort Collins and Loveland), and to a lesser extent the Greeley MSA and the Pueblo MSA. The Colorado Springs and Fort Collins MSAs together account for 73.0% of the total apartments in the Survey, although that ratio has fallen from 77.5% since the inception of this Survey in the 1<sup>st</sup> quarter of 2022.

#### Inventory

As discussed above, the Front Range markets account for a large majority of the total units in the survey. Specifically, all Front Range markets account for 88.5% of the total units in the Survey. The Mountain/Resort Area markets account for 5.9% of the total units in the Survey, and the Non-Metro Area markets account for the remaining 5.5% of the total units in the Survey. The total inventory surveyed this quarter increased by 7,799 units year-over-year (5,272 units quarter-over-quarter), partially in new apartment communities that were added to the Survey once they reached stabilization, partially in previously existing properties that more recently agreed to participate in the Survey, and to a much lesser degree due to changes in unit counts provided by leasing agents and/or property managers.