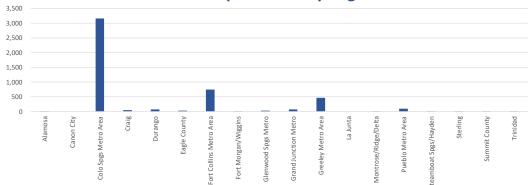

#### Inventory

As discussed above, the Front Range markets account for a large majority of the total units in the survey. Specifically, all Front Range markets account for 88.5% of the total units in the Survey. The Mountain/Resort Area markets account for 5.9% of the total units in the Survey, and the Non-Metro Area markets account for the remaining 5.5% of the total units in the Survey. The total inventory surveyed this quarter increased by 7,799 units year-over-year (5,272 units quarter-over-quarter), partially in new apartment communities that were added to the Survey once they reached stabilization, partially in previously existing properties that more recently agreed to participate in the Survey, and to a much lesser degree due to changes in unit counts provided by leasing agents and/or property managers.