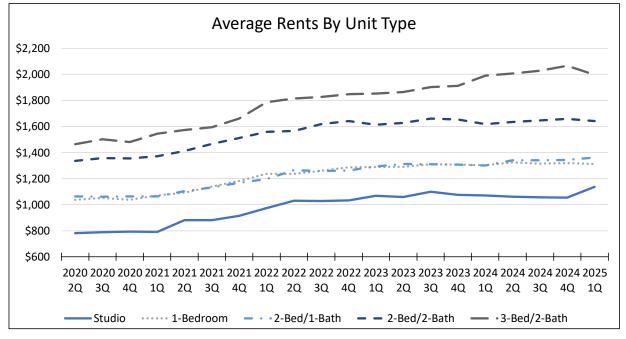

Although not discussed here, average rents and median rents by unit type, by age of property, and by property size are all available in the pages that follow.