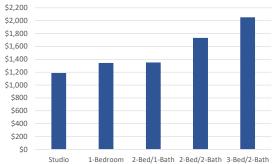

| 5.1%         | 4.8%                 | 4.7%                 | 5.1%                 | 5.5%                 | 6.2%                 | 6.2%                 | 6.0%                 | 6.3%                 | 6.1%                 | 6.0%                 | 5.5%                 | 6.3%                 | 6.2%                 |
|                               |                                          | 0.0,0        |              |              | 0.0,0        |              | ,,,          | 0.2/0        |                      |                      | 0.2/3                | 0.0,0                | 0.2,0                | 0.2,0                | 0.075                | 0.0,0                | 0.2,5                | 0.075                | 0.0,0                | 0.070                | 0.2/0                |





| <u>Submarket</u><br>Alamosa | <u>Unit Type</u><br>Studio | <u>2020 2Q</u> | <u>2020 3Q</u> | <u>2020 4Q</u> | <u>2021 1Q</u> | <u>2021 2Q</u> | <u>2021 3Q</u> | <u>2021 4Q</u> | <u>2022 1Q</u> | <u>2022 2Q</u>       | <u>2022 3Q</u>       | <u>2022 4Q</u> | <u>2023 1Q</u>               | <u>2023 2Q</u>       | <u>2023 3Q</u>       | <u>2023 4Q</u>       | <u>2024 10</u>       | <u>2024 2Q</u>       | <u>2024 3Q</u>       | <u>2024 4Q</u>       | <u>2025 1Q</u>       |
|-----------------------------|----------------------------|----------------|----------------|----------------|----------------|----------------|----------------|----------------|----------------|----------------------|----------------------|----------------|------------------------------|----------------------|----------