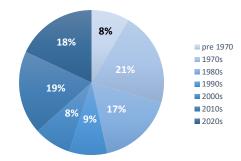

#### **EXECUTIVE SUMMARY – STATEWIDE SPOTLIGHT**

After thriving during the pandemic in 2020 and 2021, multifamily properties throughout Colorado continued to perform well in early 2022, especially compared to other types of commercial real estate. And while Colorado continued to be ranked among the top multifamily markets in the country, many markets throughout Colorado, as well as nationally, began to experience softening rent growth and increasing vacancy in the second half of 2022, which continued throughout 2023 and into 2024. Combined with the relatively high interest rates and legislative challenges, among other issues, some apartment markets throughout Colorado are likely to continue slowing or remain relatively flat in the near term. Such slowing would be further exacerbated by a recession possibly resulting from the recently

Even in light of possible softening, because of generally strong market fundamentals and continued affordability issues in the for-sale markets throughout both the state and nation, including relatively high interest rates that exacerbate existing affordability problems, we expect the ratio of apartment permits and multifamily renter ratios to continue to remain high, and likely increase, in most areas throughout 2025. As a result of this, combined with decreasing renter household sizes and decreasing homeownership rates, demand for apartments is expected to remain high and likely increase.