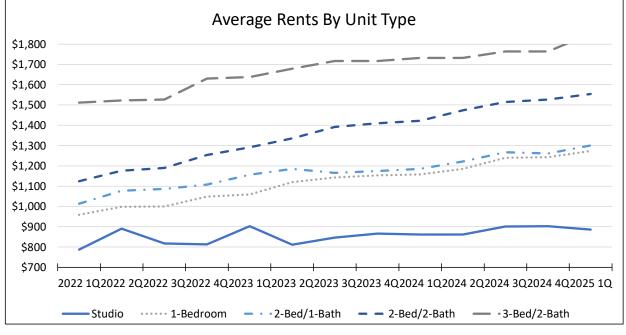

Although not discussed here, average rents and median rents by unit type, by age of property, and by property size are all available in the pages that follow.