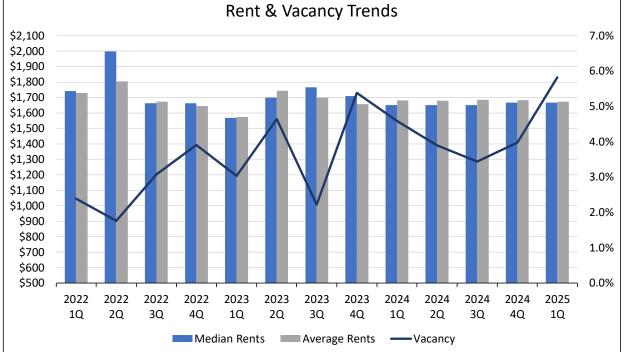

#### Vacancy

The average statewide vacancy (6.2% in the 1<sup>st</sup> quarter of 2025), which is heavily driven by the large Front Range markets, is up 16 basis points from the previous year, but down 4 basis points from the prior quarter. This is consistent with vacancy trends in Colorado Springs, Northern Colorado, and the Denver Metro Area (which is not included in this Survey).

Vacancy throughout the Survey Area in the 1<sup>st</sup> quarter of 2025 ranged from zero in Canon City and La Junta to a high of 10.8% in Craig. Areas with vacancy above a 6% stabilized level, not including individual submarkets, include Colorado Springs (7.6%) and Craig (10.8%).

During the 1<sup>st</sup> quarter, vacancy increased from the prior year in 10 of the 18 geographies surveyed and fell in 8 geographies. As stated above, only two markets had vacancies above 6%, although Fort Collins/Loveland, Greeley, Trinidad, and Durango all had vacancies between 5% and 6%. While overall vacancy increased only slightly along the Front Range, it increased much more in both the Non-Metro and Mountain areas. Still, vacancy remains low in those areas, both well below a 5% to 6% stabilized level.

As indicated, vacancy along the Front Range was generally the highest, ranging from 2.8% in the Pueblo South submarket to 9.0% in the Colorado West submarket. The weighted average vacancy for all Front Range properties was 6.6%, down 3 basis points from the prior year (up 4 basis points QoQ). Average vacancy in the Non-Metro Areas was 2.8%, up 83 basis points from the prior year (down 43 basis points QoQ). Finally, average vacancy in the Mountain/Resort Areas, rose above the Non-Metro Areas, with vacancy ranging from 1.5% in Glenwood Springs to 5.8% in Durango. The weighted average vacancy for all Mountain/Resort Area properties was 3.2%, up 101 basis points from the prior year (up 40 basis points QoQ). Historical vacancy trends for each of these areas is shown on the graph on the following page.

#### **Average Rents & Median Rents**

Statewide, the Average Rent and Median Rent decreased year-over-year, down 0.8% and 1.5%, respectively. Further, both Average Rent and Median Rent fell quarter-over-quarter, Average Rent down by 0.6% and Median Rent down by 1.4%. Specifically, statewide Average Rent in the 1<sup>st</sup> quarter of 2025 was \$1,498 per month, down \$13 (0.8%) year-over-year and down \$9 (0.6%) quarter-over-quarter. The Statewide Median Rent was \$1,470 per month, down \$22 (1.5%) year-over-year and down \$21 (1.4%) quarter-over-quarter. The current Average Rent is \$28 higher than the Median Rent. Statewide, Average Rent increased in 12 of the 18 markets surveyed year-over-year, with increases ranging from 0.8% to 16.0%. Geographies with annual rent growth in excess of 10% included Grand Junction (10.6%) and Craig (16.0%). Average Rent was down year-over-year in the remaining 6 markets, ranging from 0.4% in Durango to 2.5% in Summit County. Statewide, Median Rents decreased in 12 of the 18 geographies, remained flat in 2 of 18, and increased in the remaining 4 of 18. The declines occurred in Alamosa (10.0%), Summit County (9.5%), Fort Collins/Loveland (2.7%), and Steamboat Springs/Hayden (0.5%), while the largest increases occurred in La Junta (10.0%), Craig (11.4%), and Grand Junction (19.2%).