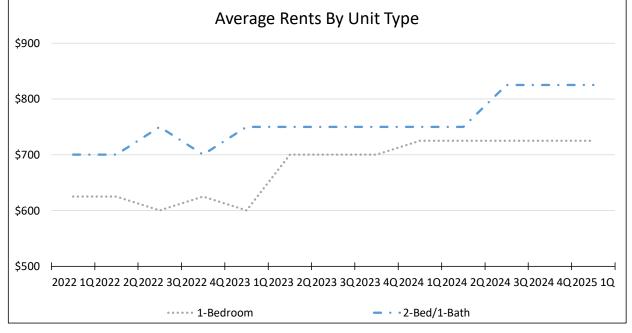

> 865 | \$1,903 | \$1 <i>,</i> 912 | \$1,991 | \$2,008 | \$2 <i>,</i> 028 | \$2 <i>,</i> 065 | \$1,997 |
| Other              | \$1,170 | \$1,208 | \$1,213 | \$1,222 | \$1,229 | \$1,222 | \$1,222          | \$1,237          | \$1,324          | \$1,244 | \$1,248          | \$1,434 | \$1,446 | \$1,452          | \$1,474          | \$1,442 |

#### Additional Notes

Five newly stabilized properties with 1,200 total units were added to the Geeley area in 1Q 2025.

\*Data for this geography provided by Apartment Insights, LLC

## La Junta, 1st Quarter 2025



Vacancy of 0.0% is 590 basis points lower YoY and 1180 basis points lower QoQ. Average Rents have increased by \$40 (5.4%) YoY and decreased by \$0 (0.0%) QoQ. Median Rents increased by \$75 (10.0%) YoY and decreased by \$0 (0.0%) QoQ.





## La Junta, 1st Quarter 2025 (Continued)

| Vacancy                                                                      |                         |                |                  |                  |                  |                  |                  |                  |                  |                  |                  |                  |                  |                  |
|------------------------------------------------------------------------------|-------------------------|----------------|------------------|------------------|------------------|------------------|------------------|------------------|------------------|------------------|------------------|------------------|------------------|------------------|
|