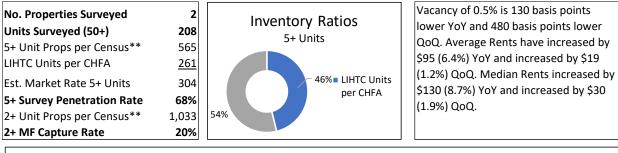

to \$2,875 in Eagle County. Finally, Average Rents in the Non-Metro Areas ranged from \$778 in the La Junta area to \$1,580 in the Fort Morgan/Wiggins area, while Median Rents ranged from \$825 in La Junta to \$1,625 in Fort Morgan/Wiggins. Note that rents in the Fort Morgan/Wiggins area are high compared to other Non-Metro Areas because the average age of property surveyed in Fort Morgan/Wiggins is much newer (on average built in 2021).