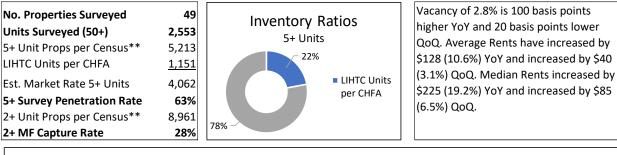

In the past, the Colorado Division of Housing (DOH) sponsored a statewide survey similar to this Survey. However, the final statewide DOH survey was issued in the 2<sup>nd</sup> quarter of 2020 and was subsequently cancelled. While there are similarities between the previous statewide DOH survey and this Survey, they utilize different methodologies and cover different geographies. As such, Users of this Survey should be careful when attempting to compare results from the previous statewide DOH survey and this Survey. The final statewide DOH survey for the 2<sup>nd</sup> quarter of 2020 included a total of 35,691 units. This Survey, for the 1<sup>st</sup> quarter of 2025, includes a total of 76,348 units, up from 69,885 the previous year (and up from 73,648 the previous quarter).

#### **Average Rents & Median Rents**

Statewide, the Average Rent and Median Rent decreased year-over-year, down 0.8% and 1.5%, respectively. Further, both Average Rent and Median Rent fell quarter-over-quarter, Average Rent down by 0.6% and Median Rent down by 1.4%. Specifically, statewide Average Rent in the 1<sup>st</sup> quarter of 2025 was \$1,498 per month, down \$13 (0.8%) year-over-year and down \$9 (0.6%) quarter-over-quarter. The Statewide Median Rent was \$1,470 per month, down \$22 (1.5%) year-over-year and down \$21 (1.4%) quarter-over-quarter. The current Average Rent is \$28 higher than the Median Rent. Statewide, Average Rent increased in 12 of the 18 markets surveyed year-over-year, with increases ranging from 0.8% to 16.0%. Geographies with annual rent growth in excess of 10% included Grand Junction (10.6%) and Craig (16.0%). Average Rent was down year-over-year in the remaining 6 markets, ranging from 0.4% in Durango to 2.5% in Summit County. Statewide, Median Rents decreased in 12 of the 18 geographies, remained flat in 2 of 18, and increased in the remaining 4 of 18. The declines occurred in Alamosa (10.0%), Summit County (9.5%), Fort Collins/Loveland (2.7%), and Steamboat Springs/Hayden (0.5%), while the largest increases occurred in La Junta (10.0%), Craig (11.4%), and Grand Junction (19.2%).

As discussed in the "Inventory" section below, the statewide Average Rent and Median Rent are significantly driven by the largest Front Range markets, including the Colorado Springs MSA and the Fort Collins MSA (Fort Collins and Loveland), and to a lesser extent the Greeley MSA and the Pueblo MSA. The Colorado Springs and Fort Collins MSAs together account for 73.0% of the total apartments in the Survey, although that ratio has fallen from 77.5% since the inception of this Survey in the 1<sup>st</sup> quarter of 2022.

#### Inventory

As discussed above, the Front Range markets account for a large majority of the total units in the survey. Specifically, all Front Range markets account for 88.5% of the total units in the Survey. The Mountain/Resort Area markets account for 5.9% of the total units in the Survey, and the Non-Metro Area markets account for the remaining 5.5% of the total units in the Survey. The total inventory surveyed this quarter increased by 7,799 units year-over-year (5,272 units quarter-over-quarter), partially in new apartment communities that were added to the Survey once they reached stabilization, partially in previously existing properties that more recently agreed to participate in the Survey, and to a much lesser degree due to changes in unit counts provided by leasing agents and/or property managers.