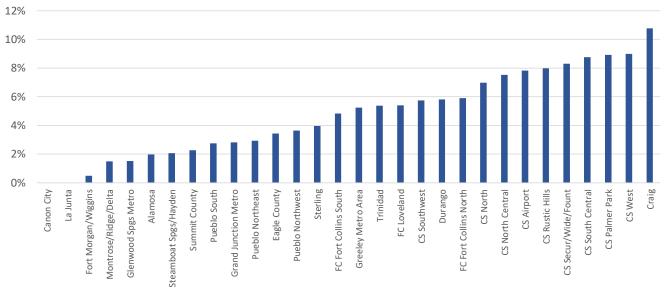

Vacancy throughout the Survey Area in the 1<sup>st</sup> quarter of 2025 ranged from zero in Canon City and La Junta to a high of 10.8% in Craig. Areas with vacancy above a 6% stabilized level, not including individual submarkets, include Colorado Springs (7.6%) and Craig (10.8%).

During the 1<sup>st</sup> quarter, vacancy increased from the prior year in 10 of the 18 geographies surveyed and fell in 8 geographies. As stated above, only two markets had vacancies above 6%, although Fort Collins/Loveland, Greeley, Trinidad, and Durango all had vacancies between 5% and 6%. While overall vacancy increased only slightly along the Front Range, it increased much more in both the Non-Metro and Mountain areas. Still, vacancy remains low in those areas, both well below a 5% to 6% stabilized level.