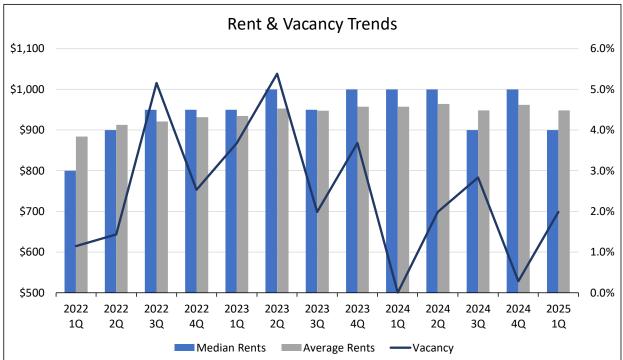

## Average Rents by Region

## **Average Rents by Submarket**

| <u>Submarket</u>          | <u>2020 2Q</u> | <u>2020 3Q</u> | 2020 4Q | <u>2021 10</u> | <u>2021 2Q</u> | <u>2021 3Q</u> | 2021 4Q | <u>2022 10</u> | <u>2022 2Q</u> | <u>2022 3Q</u> | 2022 4Q          | <u>2023 1Q</u> | <u>2023 2Q</u> | <u>2023 3Q</u> | 2023 4Q | <u>2024 1Q</u> | <u>2024 2Q</u> | <u>2024 3Q</u> | 2024 4Q | <u>2025 1Q</u> |
|---------------------------|----------------|----------------|---------|----------------|----------------|----------------|---------|----------------|----------------|----------------|------------------|----------------|----------------|----------------|---------|----------------|----------------|----------------|---------|----------------|
| Alamosa                   |                |                |         |                |                |                |         | \$800          | \$900          | \$950          | \$950            | \$950          | \$1,000        | \$950          | \$1,000 | \$1,000        | \$1,000        | \$900          | \$1,000 | \$900          |
| Canon City                |                |                |         |                |                |                |         | \$1,075        | \$1,070        | \$1,095        | \$1,095          | \$1,095        | \$1,130        | \$1,130        | \$1,150 | \$1,170        | \$1,170        | \$1,170        | \$1,195 | \$1,195        |
| Colo Spgs Metro Area      | \$1,120        | \$1,173        | \$1,175 | \$1,202        | \$1,310        | \$1,399        | \$1,375 | \$1,422        | \$1,485        | \$1,495        | \$1,470          | \$1,468        | \$1,450        | \$1,430        | \$1,443 | \$1,412        | \$1,418        | \$1,433        | \$1,400 | \$1,400        |
| Airport                   | \$955          | \$950          | \$950   | \$1,000        | \$1,045        | \$1,075        | \$1,125 | \$1,185        | \$1,229        | \$1,274        | \$1,244          | \$1,275        | \$1,225        | \$1,210        | \$1,195 | \$1,200        | \$1,199        | \$1,195        | \$1,116 | \$1,137        |
| North                     | \$1,299        | \$1,355        | \$1,340 | \$1,390        | \$1,540        | \$1,625        | \$1,573 | \$1,622        | \$1,680        | \$1,695        | \$1,650          | \$1,616        | \$1,660        | \$1,653        | \$1,599 | \$1,595        | \$1,590        | \$1,601        | \$1,575 | \$1,555        |
| North Central             | \$870          | \$895          | \$905   | \$930          | \$980          | \$995          | \$995   | \$1,059        | \$1,125        | \$1,125        | \$1,105          | \$1,078        | \$1,095        | \$1,095        | \$1,095 | \$1,099        | \$1,085        | \$1,125        | \$1,145 | \$1,090        |
| Palmer Park               | \$970          | \$984          | \$984   | \$985          | \$1,110        | \$1,165        | \$1,210 | \$1,200        | \$1,220        | \$1,255        | \$1,292          | \$1,250        | \$1,261        | \$1,200        | \$1,275 | \$1,134        | \$1,200        | \$1,209        | \$1,225 | \$1,150        |
| Rustic Hills              | \$950          | \$959          | \$975   | \$990          | \$1,050        | \$1,075        | \$1,200 | \$1,224        | \$1,250        | \$1,238        | \$1,309          | \$1,275        | \$1,239        | \$1,275        | \$1,250 | \$1,263        | \$1,250        | \$1,219        | \$1,219 | \$1,275        |
| Security/Widefield/Fount. | \$1,090        | \$1,090        | \$1,145 | \$1,250        | \$1,250        | \$1,250        | \$1,260 | \$1,310        | \$1,350        | \$1,350        | \$1,400          | \$1,441        | \$1,350        | \$1,399        | \$1,449 | \$1,449        | \$1,450        | \$1,450        | \$1,450 | \$1,450        |
| South Central             | \$1,010        | \$1,035        | \$1,060 | \$1,065        | \$1,300        | \$1,350        | \$1,323 | \$1,325        | \$1,345        | \$1,480        | \$1,355          | \$1,443        | \$1,437        | \$1,325        | \$1,394 | \$1,300        | \$1,325        | \$1,325        | \$1,332 | \$1,165        |
| Southwest                 | \$1,200        | \$1,271        | \$1,215 | \$1,260        | \$1,370        | \$1,495        | \$1,471 | \$1,540        | \$1,598        | \$1,615        | \$1,564          | \$1,568        | \$1,560        | \$1,550        | \$1,550 | \$1,554        | \$1,502        | \$1,474        | \$1,502 | \$1,450        |
| West                      | \$1,175        | \$1,219        | \$1,201 | \$1,305        | \$1,430        | \$1,441        | \$1,480 | \$1,495        | \$1,489        | \$1,578        | \$1,449          | \$1,453        | \$1,460        | \$1,400        | \$1,510 | \$1,510        | \$1,412        | \$1,422        | \$1,379 | \$1,389        |
| Craig                     |                |                |         |                |                |                |         | \$695          | \$695          | \$775          | \$775            | \$775          | \$850          | \$850          | \$850   | \$875          | \$900          | \$995          | \$950   | \$975          |
| Durango                   |                |                |         |                |                |                |         | \$1,742        | \$1,998        | \$1,662        | \$1,662          | \$1,569        | \$1,700        | \$1,765        | \$1,710 | \$1,650        | \$1,650        | \$1,650        | \$1,666 | \$1,666        |
| Eagle County              |                |                |         |                |                |                |         | \$2,200        | \$2,313        | \$2,350        | \$2,350          | \$2,390        | \$2,775        | \$2,800        | \$2,800 | \$2,800        | \$2,800        | \$2,800        | \$3,095 | \$2,875        |
| Fort Collins Metro Area   | \$1,348        | \$1,378        | \$1,337 | \$1,345        | \$1,441        | \$1,512        | \$1,560 | \$1,597        | \$1,650        | \$1,690        | \$1,650          | \$1,626        | \$1,695        | \$1,734        | \$1,675 | \$1,690        | \$1,750        | \$1,751        | \$1,673 | \$1,645        |
| Fort Collins North        | \$1,315        | \$1,350        | \$1,308 | \$1,315        | \$1,405        | \$1,490        | \$1,570 | \$1,595        | \$1,660        | \$1,605        | \$1,638          | \$1,625        | \$1,695        | \$1,730        | \$1,688 | \$1,675        | \$1,787        | \$1,785        | \$1,700 | \$1,695        |
| Fort Collins South        | \$1,360        | \$1,399        | \$1,350 | \$1,350        | \$1,440        | \$1,548        | \$1,540 | \$1,605        | \$1,650        | \$1,743        | \$1,694          | \$1,675        | \$1,729        | \$1,784        | \$1,705 | \$1,695        | \$1,787        | \$1,805        | \$1,695 | \$1,627        |
| Loveland                  | \$1,375        | \$1,404        | \$1,360 | \$1,383        | \$1,480        | \$1,537        | \$1,560 | \$1,597        | \$1,650        | \$1,675        | \$1,650          | \$1,603        | \$1,625        | \$1,675        | \$1,650 | \$1,679        | \$1,675        | \$1,700        | \$1,641 | \$1,625        |
| Fort Morgan/Wiggins       |                |                |         |                |                |                |         | \$1,295        | \$1,395        | \$1,395        | \$1 <i>,</i> 395 | \$1,440        | \$1,545        | \$1,545        | \$1,495 | \$1,495        | \$1,595        | \$1,595        | \$1,595 | \$1,625        |
| Glenwood Spgs Metro Area  |                |                |         |                |                |                |         | \$1,145        | \$1,145        | \$1,350        | \$1,350          | \$1,350        | \$1,495        | \$1,600        | \$1,650 | \$1,795        | \$1,800        | \$1,800        | \$1,921 | \$1,863        |
| Grand Junction Metro Area |                |                |         |                |                |                |         | \$1,020        | \$1,045        | \$1,025        | \$1,045          | \$1,085        | \$1,095        | \$1,095        | \$1,150 | \$1,170        | \$1,245        | \$1,310        | \$1,310 | \$1,395        |
| Greeley Metro Area        | \$1,179        | \$1,185        | \$1,185 | \$1,195        | \$1,213        | \$1,300        | \$1,350 | \$1,350        | \$1,375        | \$1,400        | \$1,400          | \$1,395        | \$1,400        | \$1,407        | \$1,425 | \$1,425        | \$1,445        | \$1,430        | \$1,450 | \$1,465        |
| La Junta                  |                |                |         |                |                |                |         | \$700          | \$700          | \$750          | \$700            | \$750          | \$750          | \$750          | \$750   | \$750          | \$750          | \$825          | \$825   | \$825          |
| Montrose/Ridgeway/Delta   |                |                |         |                |                |                |         | \$1,050        | \$1,000        | \$1,100        | \$1,100          | \$1,100        | \$1,200        | \$1,300        | \$1,300 | \$1,425        | \$1,425        | \$1,425        | \$1,425 | \$1,425        |
| Pueblo Metro Area         |                |                |         |                |                |                |         | \$925          | \$1,000        | \$1,016        | \$1,016          | \$1,000        | \$1,005        | \$1,015        | \$1,016 | \$1,040        | \$1,040        | \$1,040        | \$1,020 | \$1,049        |
| Pueblo Northeast          |                |                |         |                |                |                |         | \$900          | \$919          | \$925          | \$925            | \$1,000        | \$1,000        | \$1,000        | \$1,000 | \$1,000        | \$999          | \$999          | \$999   | \$1,000        |
| Pueblo Northwest          |                |                |         |                |                |                |         | \$1,400        | \$1,480        | \$1,490        | \$1,490          | \$1,372        | \$1,390        | \$1,369        | \$1,429 | \$1,419        | \$1,440        | \$1,429        | \$1,400 | \$1,381        |
| Pueblo South              |                |                |         |                |                |                |         | \$825          | \$940          | \$940          | \$940            | \$936          | \$887          | \$897          | \$915   | \$915          | \$915          | \$915          | \$939   | \$917          |
| Steamboat Spgs/Hayden     |                |                |         |                |                |                |         | \$1,750        | \$1,885        | \$1,910        | \$1 <i>,</i> 865 | \$1,950        | \$1,985        | \$2,187        | \$2,187 | \$2,110        | \$2,110        | \$2,110        | \$2,100 | \$2,100        |
| Sterling                  |                |                |         |                |                |                |         | \$800          | \$873          | \$873          | \$873            | \$950          | \$950          | \$950          | \$950   | \$950          | \$950          | \$993          | \$993   | \$993          |
| Summit County             |                |                |         |                |                |                |         | \$2,000        | \$2,000        | \$2,015        | \$2,187          | \$2,187        | \$2,187        | \$1,949        | \$2,350 | \$2,350        | \$2,350        | \$2,350        | \$2,350 | \$2,127        |
| Trinidad                  |                |                |         |                |                |                |         | \$975          | \$995          | \$995          | \$995            | \$995          | \$995          | \$995          | \$995   | \$995          | \$995          | \$995          | \$995   | \$995          |
| Statewide                 | \$1,195        | \$1,240        | \$1,235 | \$1,264        | \$1,350        | \$1,434        | \$1,450 | \$1,450        | \$1,495        | \$1,504        | \$1,500          | \$1,497        | \$1,500        | \$1,498        | \$1,495 | \$1,492        | \$1,492        | \$1,499        | \$1,491 | \$1,470        |