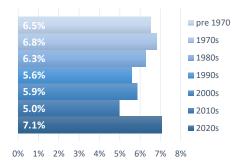

| 2-Bed/2-Bath | 4.9% | 4.2% | 4.7% | 5.3% |      | 4.3% | 5.1% | 4.6% | 4.3%  | 4.9% | 5.4%  | 6.1%  | 5.4%  | 5.5%  | 6.0%  | 6.1%        | 5.3%  | 4.7%  | 5.5%  | 5.1%  |
|                       | 3-Bed/2-Bath | 3.8% | 3.3% | 3.5% | 4.3% | 3.3% | 3.8% | 5.1% | 4.4% | 3.8%  | 5.3% | 5.1%  | 4.9%  | 4.9%  | 5.0%  | 6.0%  | 5.2%        | 5.3%  | 4.5%  | 6.2%  | 6.8%  |
|                       | Other        | 3.7% | 4.3% | 4.0% | 5.3% | 4.4% | 4.3% | 4.9% | 6.0% | 4.5%  | 8.9% | 8.5%  | 6.8%  | 4.7%  | 4.7%  | 4.3%  | <u>6.0%</u> | 4.5%  | 3.3%  | 3.9%  | 4.4%  |
| All Apartments        |              | 5.8% | 4.4% | 4.6% | 5.0% | 4.0% | 4.4% | 5.1% | 4.8% | 4.7%  | 5.1% | 5.5%  | 6.2%  | 6.2%  | 6.0%  | 6.3%  | 6.1%        | 6.0%  | 5.5%  | 6.3%  | 6.2%  |

Vacancy by Age of Property



| Alamosa              | pre 1970       |              | <u>2020 3Q</u> | <u>2020 4Q</u> | <u>2021 IQ</u> | 2021 2Q      | <u>2021 3Q</u> | <u>2021 4Q</u> | <u>2022 1Q</u><br>3.0% | <u>2022 2Q</u><br>1.5% | <u>2022 3Q</u><br>4.5% | 2022 4Q<br>2.7% | <u>2023 1Q</u><br>5.4% | 2023 2Q<br>6.8% | <u>2023 3Q</u><br>2.7% | 2023 4Q<br>0.0% | 2024 1Q<br>0.0% | 2024 2Q<br>1.4% | <u>2024 3Q</u><br>5.4% | 2024 4Q<br>0.0% | <u>2025 1Q</u><br>8.1% |
|----------------------|----------------|--------------|----------------|----------------|----------------|--------------|----------------|----------------|------------------------|------------------------|------------------------|-----------------|------------------------|-----------------|------------------------|-----------------|-----------------|-----