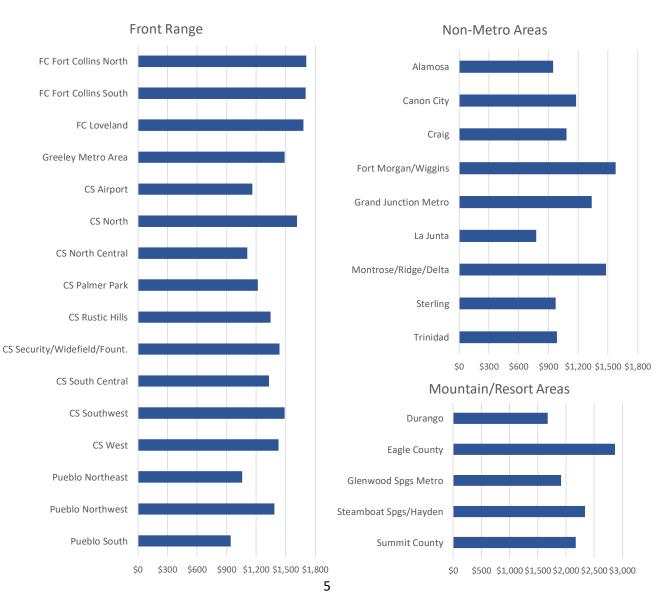

Overall, Average Rents throughout the Survey Area in the 1<sup>st</sup> quarter of 2025 ranged from \$778 per month in La Junta to \$2,872 per month in Eagle County. Median rents ranged from \$825 in La Junta to \$2,875 in Eagle County.

Along the Front Range, Average Rents ranged from \$942 per month in the Pueblo South submarket to \$1,709 per month in the Fort Collins North submarket, while Median Rents ranged from \$917 in Pueblo South to \$1,695 in the Fort Collins North submarket. Average Rents in the Mountain/Resort Areas ranged from \$1,673 in Durango to \$2,872 in Eagle County, while Median Rents ranged from \$1,666 in Durango

to \$2,875 in Eagle County. Finally, Average Rents in the Non-Metro Areas ranged from \$778 in the La Junta area to \$1,580 in the Fort Morgan/Wiggins area, while Median Rents ranged from \$825 in La Junta to \$1,625 in Fort Morgan/Wiggins. Note that rents in the Fort Morgan/Wiggins area are high compared to other Non-Metro Areas because the average age of property surveyed in Fort Morgan/Wiggins is much newer (on average built in 2021).

As discussed in the "Inventory" section below, the statewide Average Rent and Median Rent are significantly driven by the largest Front Range markets, including the Colorado Springs MSA and the Fort Collins MSA (Fort Collins and Loveland), and to a lesser extent the Greeley MSA and the Pueblo MSA. The Colorado Springs and Fort Collins MSAs together account for 73.0% of the total apartments in the Survey, although that ratio has fallen from 77.5% since the inception of this Survey in the 1<sup>st</sup> quarter of 2022.