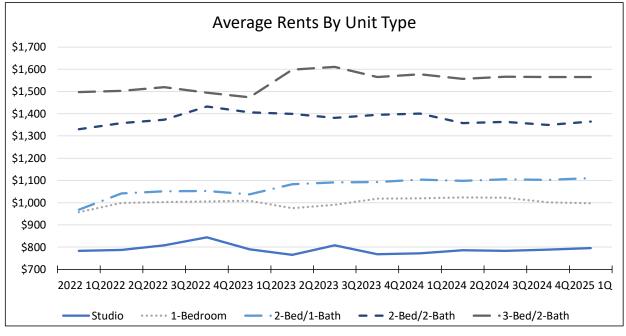

#### **Average Rents & Median Rents**

Statewide, the Average Rent and Median Rent decreased year-over-year, down 0.8% and 1.5%, respectively. Further, both Average Rent and Median Rent fell quarter-over-quarter, Average Rent down by 0.6% and Median Rent down by 1.4%. Specifically, statewide Average Rent in the 1<sup>st</sup> quarter of 2025 was \$1,498 per month, down \$13 (0.8%) year-over-year and down \$9 (0.6%) quarter-over-quarter. The Statewide Median Rent was \$1,470 per month, down \$22 (1.5%) year-over-year and down \$21 (1.4%) quarter-over-quarter. The current Average Rent is \$28 higher than the Median Rent. Statewide, Average Rent increased in 12 of the 18 markets surveyed year-over-year, with increases ranging from 0.8% to 16.0%. Geographies with annual rent growth in excess of 10% included Grand Junction (10.6%) and Craig (16.0%). Average Rent was down year-over-year in the remaining 6 markets, ranging from 0.4% in Durango to 2.5% in Summit County. Statewide, Median Rents decreased in 12 of the 18 geographies, remained flat in 2 of 18, and increased in the remaining 4 of 18. The declines occurred in Alamosa (10.0%), Summit County (9.5%), Fort Collins/Loveland (2.7%), and Steamboat Springs/Hayden (0.5%), while the largest increases occurred in La Junta (10.0%), Craig (11.4%), and Grand Junction (19.2%).

Along the Front Range, Average Rents ranged from \$942 per month in the Pueblo South submarket to \$1,709 per month in the Fort Collins North submarket, while Median Rents ranged from \$917 in Pueblo South to \$1,695 in the Fort Collins North submarket. Average Rents in the Mountain/Resort Areas ranged from \$1,673 in Durango to \$2,872 in Eagle County, while Median Rents ranged from \$1,666 in Durango

to \$2,875 in Eagle County. Finally, Average Rents in the Non-Metro Areas ranged from \$778 in the La Junta area to \$1,580 in the Fort Morgan/Wiggins area, while Median Rents ranged from \$825 in La Junta to \$1,625 in Fort Morgan/Wiggins. Note that rents in the Fort Morgan/Wiggins area are high compared to other Non-Metro Areas because the average age of property surveyed in Fort Morgan/Wiggins is much newer (on average built in 2021).