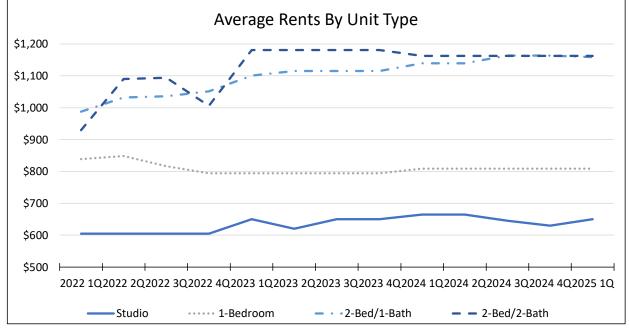

Although not discussed here, average rents and median rents by unit type, by age of property, and by property size are all available in the pages that follow.