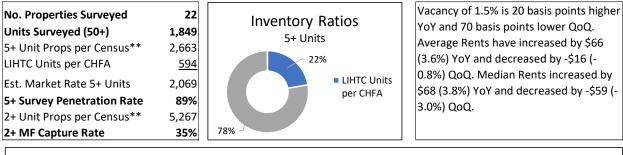

As indicated, vacancy along the Front Range was generally the highest, ranging from 2.8% in the Pueblo South submarket to 9.0% in the Colorado West submarket. The weighted average vacancy for all Front Range properties was 6.6%, down 3 basis points from the prior year (up 4 basis points QoQ). Average vacancy in the Non-Metro Areas was 2.8%, up 83 basis points from the prior year (down 43 basis points QoQ). Finally, average vacancy in the Mountain/Resort Areas, rose above the Non-Metro Areas, with vacancy ranging from 1.5% in Glenwood Springs to 5.8% in Durango. The weighted average vacancy for all Mountain/Resort Area properties was 3.2%, up 101 basis points from the prior year (up 40 basis points QoQ). Historical vacancy trends for each of these areas is shown on the graph on the following page.