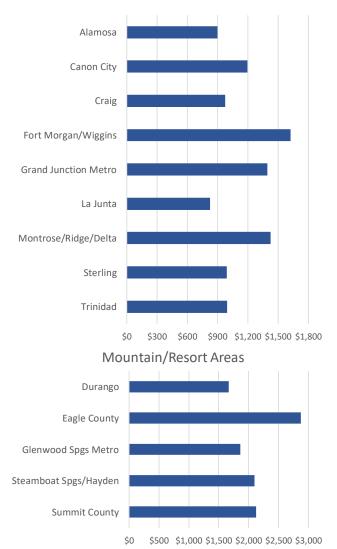

Overall, Average Rents throughout the Survey Area in the 1<sup>st</sup> quarter of 2025 ranged from \$778 per month in La Junta to \$2,872 per month in Eagle County. Median rents ranged from \$825 in La Junta to \$2,875 in Eagle County.

to \$2,875 in Eagle County. Finally, Average Rents in the Non-Metro Areas ranged from \$778 in the La Junta area to \$1,580 in the Fort Morgan/Wiggins area, while Median Rents ranged from \$825 in La Junta to \$1,625 in Fort Morgan/Wiggins. Note that rents in the Fort Morgan/Wiggins area are high compared to other Non-Metro Areas because the average age of property surveyed in Fort Morgan/Wiggins is much newer (on average built in 2021).