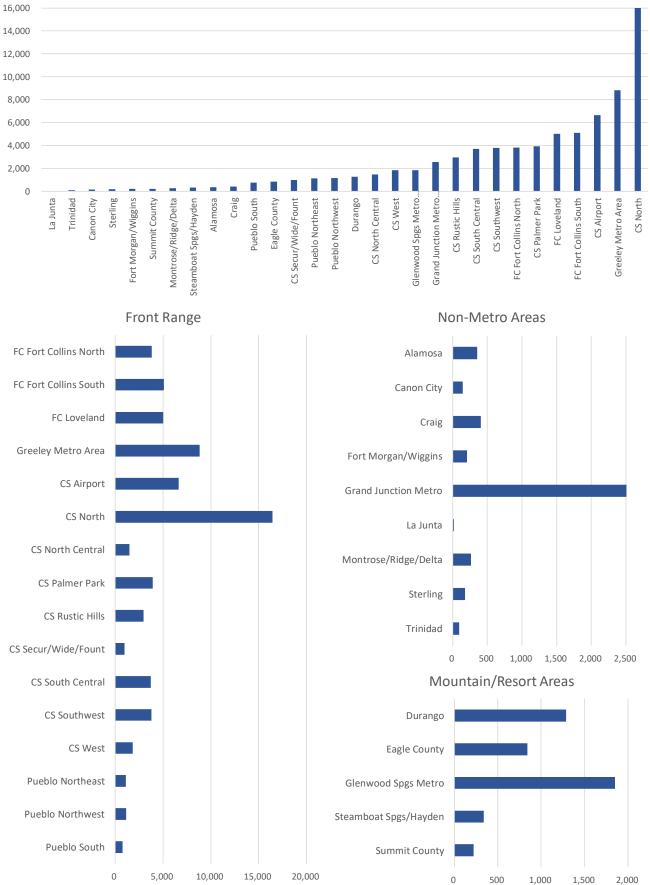

Overall, Average Rents throughout the Survey Area in the 1<sup>st</sup> quarter of 2025 ranged from \$778 per month in La Junta to \$2,872 per month in Eagle County. Median rents ranged from \$825 in La Junta to \$2,875 in Eagle County.

Along the Front Range, Average Rents ranged from \$942 per month in the Pueblo South submarket to \$1,709 per month in the Fort Collins North submarket, while Median Rents ranged from \$917 in Pueblo South to \$1,695 in the Fort Collins North submarket. Average Rents in the Mountain/Resort Areas ranged from \$1,673 in Durango to \$2,872 in Eagle County, while Median Rents ranged from \$1,666 in Durango

to \$2,875 in Eagle County. Finally, Average Rents in the Non-Metro Areas ranged from \$778 in the La Junta area to \$1,580 in the Fort Morgan/Wiggins area, while Median Rents ranged from \$825 in La Junta to \$1,625 in Fort Morgan/Wiggins. Note that rents in the Fort Morgan/Wiggins area are high compared to other Non-Metro Areas because the average age of property surveyed in Fort Morgan/Wiggins is much newer (on average built in 2021).

As discussed in the "Inventory" section below, the statewide Average Rent and Median Rent are significantly driven by the largest Front Range markets, including the Colorado Springs MSA and the Fort Collins MSA (Fort Collins and Loveland), and to a lesser extent the Greeley MSA and the Pueblo MSA. The Colorado Springs and Fort Collins MSAs together account for 73.0% of the total apartments in the Survey, although that ratio has fallen from 77.5% since the inception of this Survey in the 1<sup>st</sup> quarter of 2022.