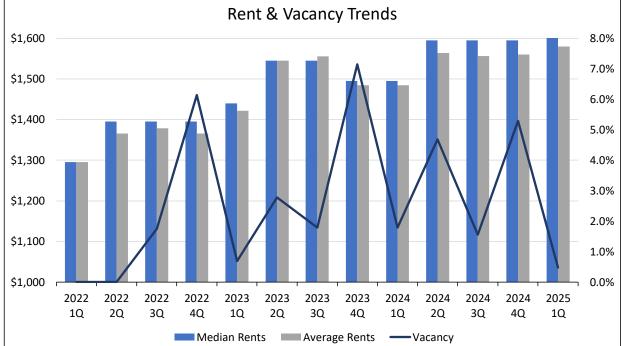

#### **Average Rents & Median Rents**

Statewide, the Average Rent and Median Rent decreased year-over-year, down 0.8% and 1.5%, respectively. Further, both Average Rent and Median Rent fell quarter-over-quarter, Average Rent down by 0.6% and Median Rent down by 1.4%. Specifically, statewide Average Rent in the 1<sup>st</sup> quarter of 2025 was \$1,498 per month, down \$13 (0.8%) year-over-year and down \$9 (0.6%) quarter-over-quarter. The Statewide Median Rent was \$1,470 per month, down \$22 (1.5%) year-over-year and down \$21 (1.4%) quarter-over-quarter. The current Average Rent is \$28 higher than the Median Rent. Statewide, Average Rent increased in 12 of the 18 markets surveyed year-over-year, with increases ranging from 0.8% to 16.0%. Geographies with annual rent growth in excess of 10% included Grand Junction (10.6%) and Craig (16.0%). Average Rent was down year-over-year in the remaining 6 markets, ranging from 0.4% in Durango to 2.5% in Summit County. Statewide, Median Rents decreased in 12 of the 18 geographies, remained flat in 2 of 18, and increased in the remaining 4 of 18. The declines occurred in Alamosa (10.0%), Summit County (9.5%), Fort Collins/Loveland (2.7%), and Steamboat Springs/Hayden (0.5%), while the largest increases occurred in La Junta (10.0%), Craig (11.4%), and Grand Junction (19.2%).