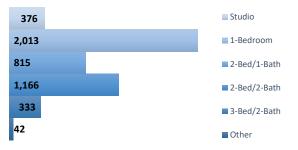

#### Inventory

As discussed above, the Front Range markets account for a large majority of the total units in the survey. Specifically, all Front Range markets account for 88.5% of the total units in the Survey. The Mountain/Resort Area markets account for 5.9% of the total units in the Survey, and the Non-Metro Area markets account for the remaining 5.5% of the total units in the Survey. The total inventory surveyed this quarter increased by 7,799 units year-over-year (5,272 units quarter-over-quarter), partially in new apartment communities that were added to the Survey once they reached stabilization, partially in previously existing properties that more recently agreed to participate in the Survey, and to a much lesser degree due to changes in unit counts provided by leasing agents and/or property managers.