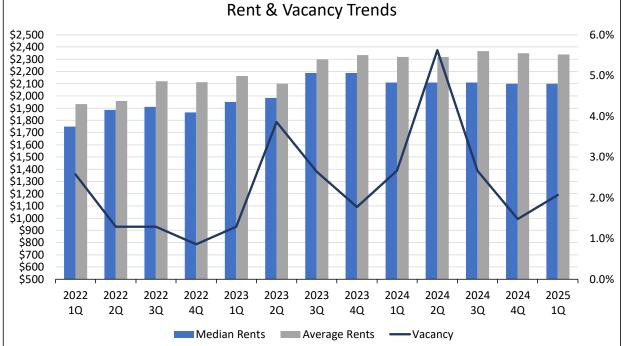

#### Vacancy

The average statewide vacancy (6.2% in the 1<sup>st</sup> quarter of 2025), which is heavily driven by the large Front Range markets, is up 16 basis points from the previous year, but down 4 basis points from the prior quarter. This is consistent with vacancy trends in Colorado Springs, Northern Colorado, and the Denver Metro Area (which is not included in this Survey).

#### **Average Rents & Median Rents**

Statewide, the Average Rent and Median Rent decreased year-over-year, down 0.8% and 1.5%, respectively. Further, both Average Rent and Median Rent fell quarter-over-quarter, Average Rent down by 0.6% and Median Rent down by 1.4%. Specifically, statewide Average Rent in the 1<sup>st</sup> quarter of 2025 was \$1,498 per month, down \$13 (0.8%) year-over-year and down \$9 (0.6%) quarter-over-quarter. The Statewide Median Rent was \$1,470 per month, down \$22 (1.5%) year-over-year and down \$21 (1.4%) quarter-over-quarter. The current Average Rent is \$28 higher than the Median Rent. Statewide, Average Rent increased in 12 of the 18 markets surveyed year-over-year, with increases ranging from 0.8% to 16.0%. Geographies with annual rent growth in excess of 10% included Grand Junction (10.6%) and Craig (16.0%). Average Rent was down year-over-year in the remaining 6 markets, ranging from 0.4% in Durango to 2.5% in Summit County. Statewide, Median Rents decreased in 12 of the 18 geographies, remained flat in 2 of 18, and increased in the remaining 4 of 18. The declines occurred in Alamosa (10.0%), Summit County (9.5%), Fort Collins/Loveland (2.7%), and Steamboat Springs/Hayden (0.5%), while the largest increases occurred in La Junta (10.0%), Craig (11.4%), and Grand Junction (19.2%).