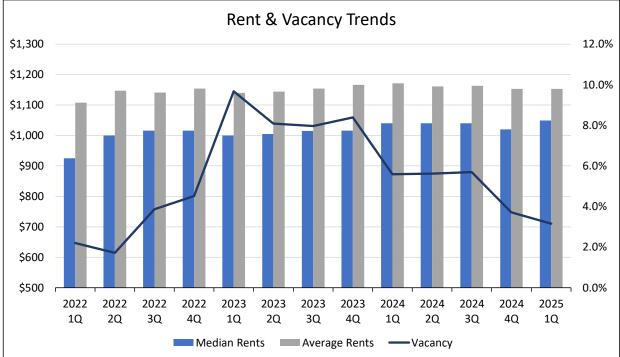

#### Vacancy

The average statewide vacancy (6.2% in the 1<sup>st</sup> quarter of 2025), which is heavily driven by the large Front Range markets, is up 16 basis points from the previous year, but down 4 basis points from the prior quarter. This is consistent with vacancy trends in Colorado Springs, Northern Colorado, and the Denver Metro Area (which is not included in this Survey).

Vacancy throughout the Survey Area in the 1<sup>st</sup> quarter of 2025 ranged from zero in Canon City and La Junta to a high of 10.8% in Craig. Areas with vacancy above a 6% stabilized level, not including individual submarkets, include Colorado Springs (7.6%) and Craig (10.8%).

During the 1<sup>st</sup> quarter, vacancy increased from the prior year in 10 of the 18 geographies surveyed and fell in 8 geographies. As stated above, only two markets had vacancies above 6%, although Fort Collins/Loveland, Greeley, Trinidad, and Durango all had vacancies between 5% and 6%. While overall vacancy increased only slightly along the Front Range, it increased much more in both the Non-Metro and Mountain areas. Still, vacancy remains low in those areas, both well below a 5% to 6% stabilized level.

As indicated, vacancy along the Front Range was generally the highest, ranging from 2.8% in the Pueblo South submarket to 9.0% in the Colorado West submarket. The weighted average vacancy for all Front Range properties was 6.6%, down 3 basis points from the prior year (up 4 basis points QoQ). Average vacancy in the Non-Metro Areas was 2.8%, up 83 basis points from the prior year (down 43 basis points QoQ). Finally, average vacancy in the Mountain/Resort Areas, rose above the Non-Metro Areas, with vacancy ranging from 1.5% in Glenwood Springs to 5.8% in Durango. The weighted average vacancy for all Mountain/Resort Area properties was 3.2%, up 101 basis points from the prior year (up 40 basis points QoQ). Historical vacancy trends for each of these areas is shown on the graph on the following page.

#### **Average Rents & Median Rents**

Statewide, the Average Rent and Median Rent decreased year-over-year, down 0.8% and 1.5%, respectively. Further, both Average Rent and Median Rent fell quarter-over-quarter, Average Rent down by 0.6% and Median Rent down by 1.4%. Specifically, statewide Average Rent in the 1<sup>st</sup> quarter of 2025 was \$1,498 per month, down \$13 (0.8%) year-over-year and down \$9 (0.6%) quarter-over-quarter. The Statewide Median Rent was \$1,470 per month, down \$22 (1.5%) year-over-year and down \$21 (1.4%) quarter-over-quarter. The current Average Rent is \$28 higher than the Median Rent. Statewide, Average Rent increased in 12 of the 18 markets surveyed year-over-year, with increases ranging from 0.8% to 16.0%. Geographies with annual rent growth in excess of 10% included Grand Junction (10.6%) and Craig (16.0%). Average Rent was down year-over-year in the remaining 6 markets, ranging from 0.4% in Durango to 2.5% in Summit County. Statewide, Median Rents decreased in 12 of the 18 geographies, remained flat in 2 of 18, and increased in the remaining 4 of 18. The declines occurred in Alamosa (10.0%), Summit County (9.5%), Fort Collins/Loveland (2.7%), and Steamboat Springs/Hayden (0.5%), while the largest increases occurred in La Junta (10.0%), Craig (11.4%), and Grand Junction (19.2%).