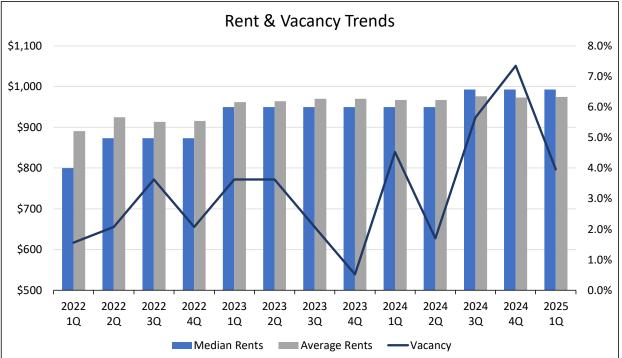

#### Vacancy

The average statewide vacancy (6.2% in the 1<sup>st</sup> quarter of 2025), which is heavily driven by the large Front Range markets, is up 16 basis points from the previous year, but down 4 basis points from the prior quarter. This is consistent with vacancy trends in Colorado Springs, Northern Colorado, and the Denver Metro Area (which is not included in this Survey).

As indicated, vacancy along the Front Range was generally the highest, ranging from 2.8% in the Pueblo South submarket to 9.0% in the Colorado West submarket. The weighted average vacancy for all Front Range properties was 6.6%, down 3 basis points from the prior year (up 4 basis points QoQ). Average vacancy in the Non-Metro Areas was 2.8%, up 83 basis points from the prior year (down 43 basis points QoQ). Finally, average vacancy in the Mountain/Resort Areas, rose above the Non-Metro Areas, with vacancy ranging from 1.5% in Glenwood Springs to 5.8% in Durango. The weighted average vacancy for all Mountain/Resort Area properties was 3.2%, up 101 basis points from the prior year (up 40 basis points QoQ). Historical vacancy trends for each of these areas is shown on the graph on the following page.