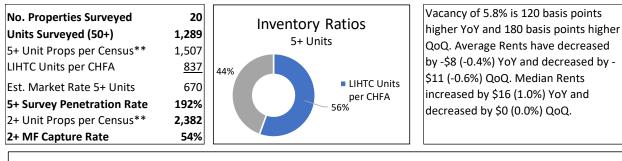

#### Inventory

As discussed above, the Front Range markets account for a large majority of the total units in the survey. Specifically, all Front Range markets account for 88.5% of the total units in the Survey. The Mountain/Resort Area markets account for 5.9% of the total units in the Survey, and the Non-Metro Area markets account for the remaining 5.5% of the total units in the Survey. The total inventory surveyed this quarter increased by 7,799 units year-over-year (5,272 units quarter-over-quarter), partially in new apartment communities that were added to the Survey once they reached stabilization, partially in previously existing properties that more recently agreed to participate in the Survey, and to a much lesser degree due to changes in unit counts provided by leasing agents and/or property managers.