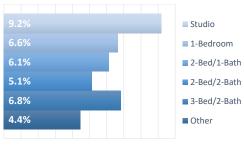

Collins Metro           |                                             |
| Steamboat Spgs/Hayden     | 1993    | Montrose/Ridgeway/Delta      |                                             |
| Sterling                  | 1963    | Greeley Metro Area           |                                             |
| Summit County             | 1988    | FC Loveland                  |                                             |
| Trinidad                  | 1969    | Eagle County                 |                                             |
| STATEWIDE                 | 1996    | Fort Morgan/Wiggins          |                                             |
|                           |         | 1                            | 950 1960 1970 1980 1990 2000 2010 2020 2030 |

## Vacancy by Unit Type



0% 1% 2% 3% 4% 5% 6% 7% 8% 9% 10%

| <u>Submarket</u>     | Unit Type                 | <u>2020 2Q</u> | <u>2020 3Q</u> | <u>2020 4Q</u> | <u>2021 1Q</u> | <u>2021 2Q</u> | <u>2021 3Q</u> | 2021 4Q      | <u>2022 1Q</u> | <u>2022 2Q</u> | <u>2022 3Q</u> | <u>2022 4Q</u> | <u>2023 1Q</u> | <u>2023 2Q</u> | <u>2023 3Q</u> | <u>2023 4Q</u> | <u>2024 1Q</u> | <u>2024 2Q</u> | <u>2024 3Q</u> | <u>2024 4Q</u> | <u>2025 1Q</u> |
|----------------------|---------------------------|----------------|----------------|----------------|----------------|----------------|----------------|--------------|----------------|----------------|----------------|----------------|----------------|----------------|----------------|----------------|----------------|----------------|----------------|----------------