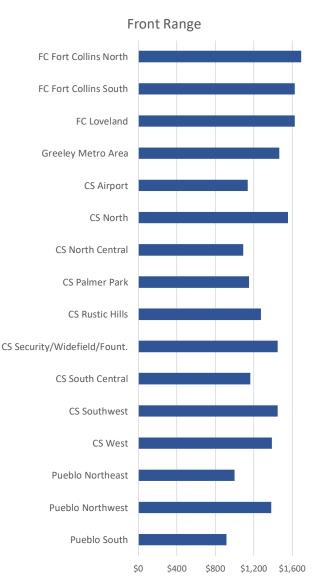

As indicated, vacancy along the Front Range was generally the highest, ranging from 2.8% in the Pueblo South submarket to 9.0% in the Colorado West submarket. The weighted average vacancy for all Front Range properties was 6.6%, down 3 basis points from the prior year (up 4 basis points QoQ). Average vacancy in the Non-Metro Areas was 2.8%, up 83 basis points from the prior year (down 43 basis points QoQ). Finally, average vacancy in the Mountain/Resort Areas, rose above the Non-Metro Areas, with vacancy ranging from 1.5% in Glenwood Springs to 5.8% in Durango. The weighted average vacancy for all Mountain/Resort Area properties was 3.2%, up 101 basis points from the prior year (up 40 basis points QoQ). Historical vacancy trends for each of these areas is shown on the graph on the following page.

Along the Front Range, Average Rents ranged from \$942 per month in the Pueblo South submarket to \$1,709 per month in the Fort Collins North submarket, while Median Rents ranged from \$917 in Pueblo South to \$1,695 in the Fort Collins North submarket. Average Rents in the Mountain/Resort Areas ranged from \$1,673 in Durango to \$2,872 in Eagle County, while Median Rents ranged from \$1,666 in Durango