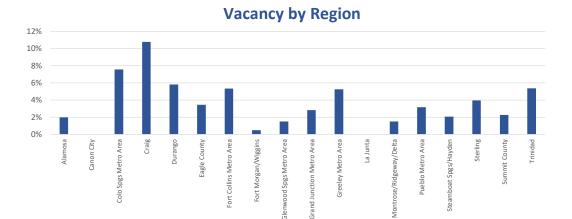

Vacancy throughout the Survey Area in the 1<sup>st</sup> quarter of 2025 ranged from zero in Canon City and La Junta to a high of 10.8% in Craig. Areas with vacancy above a 6% stabilized level, not including individual submarkets, include Colorado Springs (7.6%) and Craig (10.8%).

As indicated, vacancy along the Front Range was generally the highest, ranging from 2.8% in the Pueblo South submarket to 9.0% in the Colorado West submarket. The weighted average vacancy for all Front Range properties was 6.6%, down 3 basis points from the prior year (up 4 basis points QoQ). Average vacancy in the Non-Metro Areas was 2.8%, up 83 basis points from the prior year (down 43 basis points QoQ). Finally, average vacancy in the Mountain/Resort Areas, rose above the Non-Metro Areas, with vacancy ranging from 1.5% in Glenwood Springs to 5.8% in Durango. The weighted average vacancy for all Mountain/Resort Area properties was 3.2%, up 101 basis points from the prior year (up 40 basis points QoQ). Historical vacancy trends for each of these areas is shown on the graph on the following page.