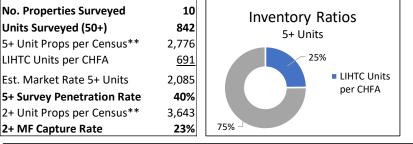

apartments possible in each geography based on certain minimums for each area. For example, the data for the smallest geographies is generally based on analysis of properties with 8+ units. For moderatesized markets, including the Grand Junction and Pueblo areas, the data is generally based on properties with 24+ units. However, data for smaller properties may be included in these areas to the extent that it was easily accessible. Finally, the data for Fort Collins, Loveland, Greeley, and Colorado Springs, which has been licensed by 1876 Analytics from Apartment Insights, is based on properties with 50+ units.