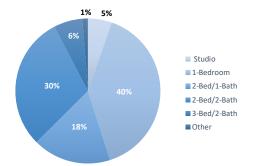

| 2-Bed/2-Bath | 29.3%      | 29.8%      | 29.9%  | 30.1%      | 30.1%      | 30.0%      | 30.4%  | 29.2%      | 29.2%      | 29.0%  | 28.9%  | 29.1%  | 29.2%      | 29.3%      | 29.2%  | 29.1%      | 29.3%      | 29.4%      | 29.8%  | 29.8%  |
|                       | 3-Bed/2-Bath | 5.4%       | 5.6%       | 5.6%   | 5.8%       | 5.7%       | 5.9%       | 5.9%   | 5.9%       | 5.9%       | 6.2%   | 6.1%   | 6.1%   | 6.1%       | 6.1%       | 6.1%   | 6.1%       | 6.1%       | 6.1%       | 6.2%   | 6.4%   |
|                       | Other        | 1.4%       | 1.4%       | 1.4%   | 1.4%       | 1.4%       | 1.3%       | 1.3%   | 1.4%       | 1.4%       | 1.3%   | 1.3%   | 1.3%   | 1.3%       | 1.4%       | 1.3%   | 1.3%       | 1.3%       | 1.3%       | 1.3%   | 1.2%   |





| Submarket            | Unit Type                 | <u>2020 2Q</u> | <u>2020 3Q</u> | <u>2020 4Q</u> | <u>2021 1Q</u> | <u>2021 2Q</u> | <u>2021 3Q</u> | <u>2021 4Q</u> | <u>2022 1Q</u> | <u>2022 2Q</u> | <u>2022 3Q</u> | <u>2022 4Q</u> | <u>2023 1Q</u> | <u>2023 2Q</u> | <u>2023 3Q</u> | <u>2023 4Q</u> | <u>2024 1Q</u> | <u>2024 2Q</u> | <u>2024 3Q</u> | <u>2024 4Q</u> | <u>2025 1Q</u> |
|----------------------|---------------------------|----------------|----------------|----------------|----------------|----------------|----------------|----------------|----------------|----------------|----------------|----------------|----------------|----------------|----------------|----------------|----------------|----------------|----------------|----------------|----------------|
| Alamosa