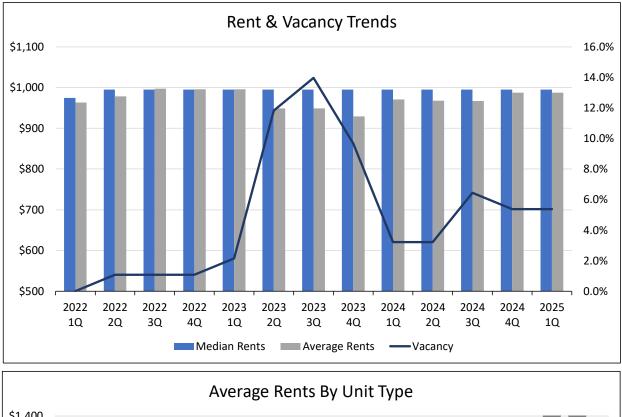

#### Vacancy

The average statewide vacancy (6.2% in the 1<sup>st</sup> quarter of 2025), which is heavily driven by the large Front Range markets, is up 16 basis points from the previous year, but down 4 basis points from the prior quarter. This is consistent with vacancy trends in Colorado Springs, Northern Colorado, and the Denver Metro Area (which is not included in this Survey).

Vacancy throughout the Survey Area in the 1<sup>st</sup> quarter of 2025 ranged from zero in Canon City and La Junta to a high of 10.8% in Craig. Areas with vacancy above a 6% stabilized level, not including individual submarkets, include Colorado Springs (7.6%) and Craig (10.8%).

During the 1<sup>st</sup> quarter, vacancy increased from the prior year in 10 of the 18 geographies surveyed and fell in 8 geographies. As stated above, only two markets had vacancies above 6%, although Fort Collins/Loveland, Greeley, Trinidad, and Durango all had vacancies between 5% and 6%. While overall vacancy increased only slightly along the Front Range, it increased much more in both the Non-Metro and Mountain areas. Still, vacancy remains low in those areas, both well below a 5% to 6% stabilized level.

As indicated, vacancy along the Front Range was generally the highest, ranging from 2.8% in the Pueblo South submarket to 9.0% in the Colorado West submarket. The weighted average vacancy for all Front Range properties was 6.6%, down 3 basis points from the prior year (up 4 basis points QoQ). Average vacancy in the Non-Metro Areas was 2.8%, up 83 basis points from the prior year (down 43 basis points QoQ). Finally, average vacancy in the Mountain/Resort Areas, rose above the Non-Metro Areas, with vacancy ranging from 1.5% in Glenwood Springs to 5.8% in Durango. The weighted average vacancy for all Mountain/Resort Area properties was 3.2%, up 101 basis points from the prior year (up 40 basis points QoQ). Historical vacancy trends for each of these areas is shown on the graph on the following page.

#### **Average Rents & Median Rents**

Statewide, the Average Rent and Median Rent decreased year-over-year, down 0.8% and 1.5%, respectively. Further, both Average Rent and Median Rent fell quarter-over-quarter, Average Rent down by 0.6% and Median Rent down by 1.4%. Specifically, statewide Average Rent in the 1<sup>st</sup> quarter of 2025 was \$1,498 per month, down \$13 (0.8%) year-over-year and down \$9 (0.6%) quarter-over-quarter. The Statewide Median Rent was \$1,470 per month, down \$22 (1.5%) year-over-year and down \$21 (1.4%) quarter-over-quarter. The current Average Rent is \$28 higher than the Median Rent. Statewide, Average Rent increased in 12 of the 18 markets surveyed year-over-year, with increases ranging from 0.8% to 16.0%. Geographies with annual rent growth in excess of 10% included Grand Junction (10.6%) and Craig (16.0%). Average Rent was down year-over-year in the remaining 6 markets, ranging from 0.4% in Durango to 2.5% in Summit County. Statewide, Median Rents decreased in 12 of the 18 geographies, remained flat in 2 of 18, and increased in the remaining 4 of 18. The declines occurred in Alamosa (10.0%), Summit County (9.5%), Fort Collins/Loveland (2.7%), and Steamboat Springs/Hayden (0.5%), while the largest increases occurred in La Junta (10.0%), Craig (11.4%), and Grand Junction (19.2%).