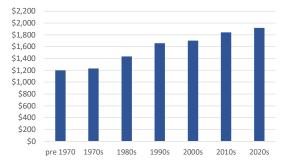

Although not discussed here, average rents and median rents by unit type, by age of property, and by property size are all available in the pages that follow.