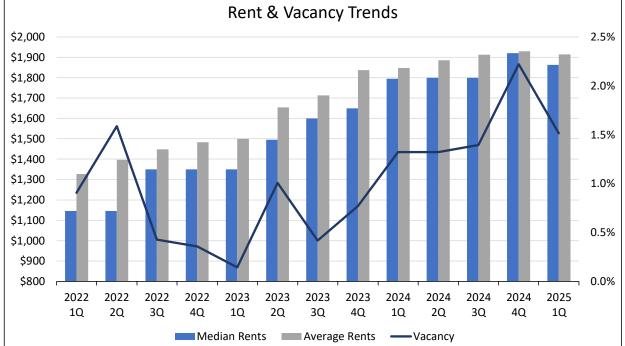

#### Vacancy

The average statewide vacancy (6.2% in the 1<sup>st</sup> quarter of 2025), which is heavily driven by the large Front Range markets, is up 16 basis points from the previous year, but down 4 basis points from the prior quarter. This is consistent with vacancy trends in Colorado Springs, Northern Colorado, and the Denver Metro Area (which is not included in this Survey).

Vacancy throughout the Survey Area in the 1<sup>st</sup> quarter of 2025 ranged from zero in Canon City and La Junta to a high of 10.8% in Craig. Areas with vacancy above a 6% stabilized level, not including individual submarkets, include Colorado Springs (7.6%) and Craig (10.8%).

During the 1<sup>st</sup> quarter, vacancy increased from the prior year in 10 of the 18 geographies surveyed and fell in 8 geographies. As stated above, only two markets had vacancies above 6%, although Fort Collins/Loveland, Greeley, Trinidad, and Durango all had vacancies between 5% and 6%. While overall vacancy increased only slightly along the Front Range, it increased much more in both the Non-Metro and Mountain areas. Still, vacancy remains low in those areas, both well below a 5% to 6% stabilized level.

As indicated, vacancy along the Front Range was generally the highest, ranging from 2.8% in the Pueblo South submarket to 9.0% in the Colorado West submarket. The weighted average vacancy for all Front Range properties was 6.6%, down 3 basis points from the prior year (up 4 basis points QoQ). Average vacancy in the Non-Metro Areas was 2.8%, up 83 basis points from the prior year (down 43 basis points QoQ). Finally, average vacancy in the Mountain/Resort Areas, rose above the Non-Metro Areas, with vacancy ranging from 1.5% in Glenwood Springs to 5.8% in Durango. The weighted average vacancy for all Mountain/Resort Area properties was 3.2%, up 101 basis points from the prior year (up 40 basis points QoQ). Historical vacancy trends for each of these areas is shown on the graph on the following page.

#### **Average Rents & Median Rents**

Statewide, the Average Rent and Median Rent decreased year-over-year, down 0.8% and 1.5%, respectively. Further, both Average Rent and Median Rent fell quarter-over-quarter, Average Rent down by 0.6% and Median Rent down by 1.4%. Specifically, statewide Average Rent in the 1<sup>st</sup> quarter of 2025 was \$1,498 per month, down \$13 (0.8%) year-over-year and down \$9 (0.6%) quarter-over-quarter. The Statewide Median Rent was \$1,470 per month, down \$22 (1.5%) year-over-year and down \$21 (1.4%) quarter-over-quarter. The current Average Rent is \$28 higher than the Median Rent. Statewide, Average Rent increased in 12 of the 18 markets surveyed year-over-year, with increases ranging from 0.8% to 16.0%. Geographies with annual rent growth in excess of 10% included Grand Junction (10.6%) and Craig (16.0%). Average Rent was down year-over-year in the remaining 6 markets, ranging from 0.4% in Durango to 2.5% in Summit County. Statewide, Median Rents decreased in 12 of the 18 geographies, remained flat in 2 of 18, and increased in the remaining 4 of 18. The declines occurred in Alamosa (10.0%), Summit County (9.5%), Fort Collins/Loveland (2.7%), and Steamboat Springs/Hayden (0.5%), while the largest increases occurred in La Junta (10.0%), Craig (11.4%), and Grand Junction (19.2%).