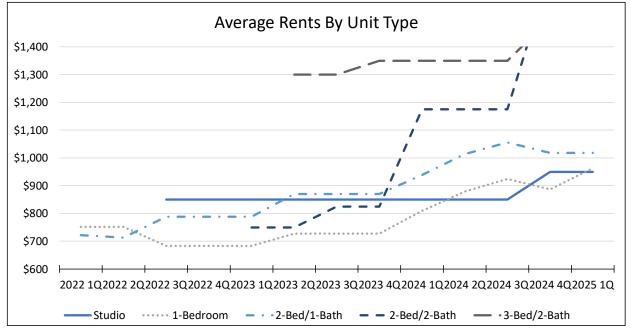

Although not discussed here, average rents and median rents by unit type, by age of property, and by property size are all available in the pages that follow.