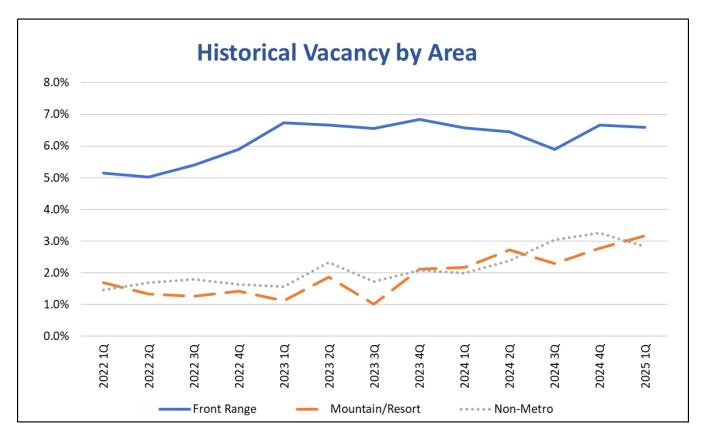

As indicated, vacancy along the Front Range was generally the highest, ranging from 2.8% in the Pueblo South submarket to 9.0% in the Colorado West submarket. The weighted average vacancy for all Front Range properties was 6.6%, down 3 basis points from the prior year (up 4 basis points QoQ). Average vacancy in the Non-Metro Areas was 2.8%, up 83 basis points from the prior year (down 43 basis points QoQ). Finally, average vacancy in the Mountain/Resort Areas, rose above the Non-Metro Areas, with vacancy ranging from 1.5% in Glenwood Springs to 5.8% in Durango. The weighted average vacancy for all Mountain/Resort Area properties was 3.2%, up 101 basis points from the prior year (up 40 basis points QoQ). Historical vacancy trends for each of these areas is shown on the graph on the following page.