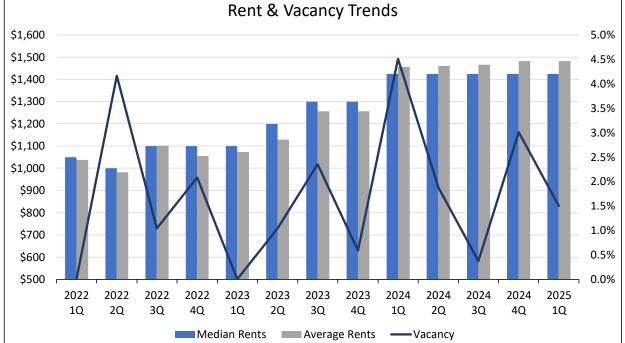

#### Vacancy

The average statewide vacancy (6.2% in the 1<sup>st</sup> quarter of 2025), which is heavily driven by the large Front Range markets, is up 16 basis points from the previous year, but down 4 basis points from the prior quarter. This is consistent with vacancy trends in Colorado Springs, Northern Colorado, and the Denver Metro Area (which is not included in this Survey).

Vacancy throughout the Survey Area in the 1<sup>st</sup> quarter of 2025 ranged from zero in Canon City and La Junta to a high of 10.8% in Craig. Areas with vacancy above a 6% stabilized level, not including individual submarkets, include Colorado Springs (7.6%) and Craig (10.8%).

During the 1<sup>st</sup> quarter, vacancy increased from the prior year in 10 of the 18 geographies surveyed and fell in 8 geographies. As stated above, only two markets had vacancies above 6%, although Fort Collins/Loveland, Greeley, Trinidad, and Durango all had vacancies between 5% and 6%. While overall vacancy increased only slightly along the Front Range, it increased much more in both the Non-Metro and Mountain areas. Still, vacancy remains low in those areas, both well below a 5% to 6% stabilized level.

As indicated, vacancy along the Front Range was generally the highest, ranging from 2.8% in the Pueblo South submarket to 9.0% in the Colorado West submarket. The weighted average vacancy for all Front Range properties was 6.6%, down 3 basis points from the prior year (up 4 basis points QoQ). Average vacancy in the Non-Metro Areas was 2.8%, up 83 basis points from the prior year (down 43 basis points QoQ). Finally, average vacancy in the Mountain/Resort Areas, rose above the Non-Metro Areas, with vacancy ranging from 1.5% in Glenwood Springs to 5.8% in Durango. The weighted average vacancy for all Mountain/Resort Area properties was 3.2%, up 101 basis points from the prior year (up 40 basis points QoQ). Historical vacancy trends for each of these areas is shown on the graph on the following page.

#### **Average Rents & Median Rents**

Statewide, the Average Rent and Median Rent decreased year-over-year, down 0.8% and 1.5%, respectively. Further, both Average Rent and Median Rent fell quarter-over-quarter, Average Rent down by 0.6% and Median Rent down by 1.4%. Specifically, statewide Average Rent in the 1<sup>st</sup> quarter of 2025 was \$1,498 per month, down \$13 (0.8%) year-over-year and down \$9 (0.6%) quarter-over-quarter. The Statewide Median Rent was \$1,470 per month, down \$22 (1.5%) year-over-year and down \$21 (1.4%) quarter-over-quarter. The current Average Rent is \$28 higher than the Median Rent. Statewide, Average Rent increased in 12 of the 18 markets surveyed year-over-year, with increases ranging from 0.8% to 16.0%. Geographies with annual rent growth in excess of 10% included Grand Junction (10.6%) and Craig (16.0%). Average Rent was down year-over-year in the remaining 6 markets, ranging from 0.4% in Durango to 2.5% in Summit County. Statewide, Median Rents decreased in 12 of the 18 geographies, remained flat in 2 of 18, and increased in the remaining 4 of 18. The declines occurred in Alamosa (10.0%), Summit County (9.5%), Fort Collins/Loveland (2.7%), and Steamboat Springs/Hayden (0.5%), while the largest increases occurred in La Junta (10.0%), Craig (11.4%), and Grand Junction (19.2%).