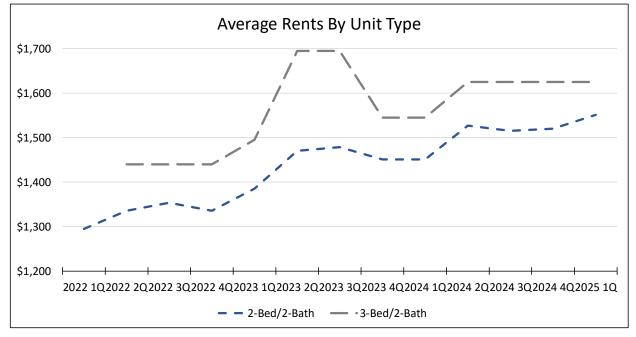

#### **Average Rents & Median Rents**

Statewide, the Average Rent and Median Rent decreased year-over-year, down 0.8% and 1.5%, respectively. Further, both Average Rent and Median Rent fell quarter-over-quarter, Average Rent down by 0.6% and Median Rent down by 1.4%. Specifically, statewide Average Rent in the 1<sup>st</sup> quarter of 2025 was \$1,498 per month, down \$13 (0.8%) year-over-year and down \$9 (0.6%) quarter-over-quarter. The Statewide Median Rent was \$1,470 per month, down \$22 (1.5%) year-over-year and down \$21 (1.4%) quarter-over-quarter. The current Average Rent is \$28 higher than the Median Rent. Statewide, Average Rent increased in 12 of the 18 markets surveyed year-over-year, with increases ranging from 0.8% to 16.0%. Geographies with annual rent growth in excess of 10% included Grand Junction (10.6%) and Craig (16.0%). Average Rent was down year-over-year in the remaining 6 markets, ranging from 0.4% in Durango to 2.5% in Summit County. Statewide, Median Rents decreased in 12 of the 18 geographies, remained flat in 2 of 18, and increased in the remaining 4 of 18. The declines occurred in Alamosa (10.0%), Summit County (9.5%), Fort Collins/Loveland (2.7%), and Steamboat Springs/Hayden (0.5%), while the largest increases occurred in La Junta (10.0%), Craig (11.4%), and Grand Junction (19.2%).