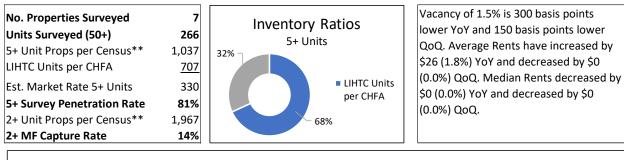

2022 4Q          | 2023 1Q          | 2023 2Q          | 2023 3Q          | 2023 4Q          | 2024 1Q          | 2024 2Q          | 2024 3Q          | 2024 4Q          | 2025 1Q          |
| Studio<br>1-Bedroom<br>2-Bed/1-Bath<br>2-Bed/2-Bath<br>3-Bed/2-Bath<br>Other |                         | \$625<br>\$700 | \$625<br>\$700   | \$600<br>\$750   | \$625<br>\$700   | \$600<br>\$750   | \$700<br>\$750   | \$700<br>\$750   | \$700<br>\$750   | \$725<br>\$750   | \$725<br>\$750   | \$725<br>\$825   | \$725<br>\$825   | \$725<br>\$825   |

#### **Additional Notes**

Vacancy can appear volatile in this market because of its small size (one project with 17 total units being surveyed). As such, it takes only a few units to make vacancy appear high.

## Montrose/Ridgeway/Delta, 1st Quarter 2025







<sup>\*\*2023 5-</sup>Year American Community Survey

## Montrose/Ridgeway/Delta, 1st Quarter 2025 (Continued)

#### Vacancy

| vacancy                 |                         |         |         |         |         |         |         |         |         |         |         |         |         |         |
|-------------------------|-------------------------|---------|---------|---------|---------|---------|---------|---------|---------|---------|---------|---------|---------|---------|
|                         | 2021 2Q 2021 3Q 2021 4Q | 2022 1Q | 2022 2Q | 2022 3Q | 2022 4Q | 2023 1Q | 2023 2Q | 2023 3Q | 2023 4Q | 2024 1Q | 2024 2Q | 2024 3Q | 2024 4Q | 2025 1Q |
| Montrose/Ridgeway/Delta |                         | 0.0%    | 4.2%    | 1.0%    | 2.1%    | 0.0%    | 1.0%    | 2.