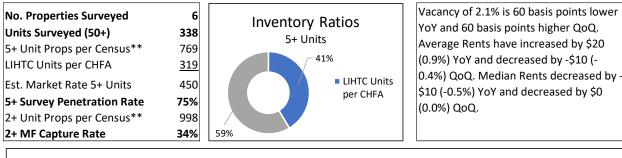

# Survey Summary, 1Q 2025

|                           |         | Average          | Median       | Avg -         |           |               | Average |
|---------------------------|---------|------------------|--------------|---------------|-----------|---------------|---------|
| <u>Submarket</u>          | Vacancy | <u>Rents</u>     | <u>Rents</u> | <u>Median</u> | Inventory | <u>Vacant</u> | YOC     |
| Alamosa                   | 2.0%    | \$948            | \$900        | \$48          | 353       | 7             | 1993    |
| Canon City                | 0.0%    | \$1,180          | \$1,195      | (\$15)        | 147       | 0             | 1974    |
| Colo Spgs Metro Area      | 7.6%    | \$1,420          | \$1,400      | \$20          | 41,785    | 3,158         | 1992    |
| Airport                   | 7.8%    | \$1,162          | \$1,137      | \$25          | 6,643     | 520           | 1980    |
| North                     | 7.0%    | \$1,616          | \$1,555      | \$61          | 16,461    | 1,150         | 2003    |
| North Central             | 7.5%    | \$1,111          | \$1,090      | \$21          | 1,474     | 111           | 1968    |
| Palmer Park               | 8.9%    | \$1,218          | \$1,150      | \$68          | 3,924     | 350           | 1981    |
| Rustic Hills              | 8.0%    | \$1 <i>,</i> 346 | \$1,275      | \$71          | 2,964     | 237           | 1986    |
| Secur/Wide/Fount          | 8.3%    | \$1,436          | \$1,450      | (\$14)        | 976       | 81            | 1994    |
| South Central             | 8.8%    | \$1,329          | \$1,165      | \$164         | 3,710     | 325           | 1998    |
| Southwest                 | 5.8%    | \$1,488          | \$1,450      | \$38          | 3,789     | 218           | 1981    |
| West                      | 9.0%    | \$1,429          | \$1,389      | \$40          | 1,844     | 166           | 1991    |
| Craig                     | 10.8%   | \$1,084          | \$975        | \$109         | 408       | 44            | 1976    |
| Durango                   | 5.8%    | \$1,673          | \$1,666      | \$7           | 1,289     | 75            | 2001    |
| Eagle County              | 3.4%    | \$2,872          | \$2,875      | (\$3)         | 842       | 29            | 2014    |
| Fort Collins Metro Area   | 5.3%    | \$1,695          | \$1,645      | \$50          | 13,949    | 744           | 2003    |
| Fort Collins North        | 5.9%    | \$1,709          | \$1,695      | \$14          | 3,832     | 226           | 1995    |
| Fort Collins South        | 4.8%    | \$1,702          | \$1,627      | \$75          | 5,100     | 247           | 2002    |
| Loveland                  | 5.4%    | \$1,679          | \$1,625      | \$54          | 5,017     | 271           | 2011    |
| Fort Morgan/Wiggins       | 0.5%    | \$1,580          | \$1,625      | (\$45)        | 208       | 1             | 2021    |
| Glenwood Spgs Metro Area  | 1.5%    | \$1,914          | \$1,863      | \$51          | 1,849     | 28            | 1999    |
| Grand Junction Metro Area | 2.8%    | \$1,338          | \$1,395      | (\$57)        | 2,553     | 72            | 1999    |
| Greeley Metro Area        | 5.3%    | \$1 <i>,</i> 488 | \$1,465      | \$23          | 8,814     | 463           | 2005    |
| La Junta                  | 0.0%    | \$778            | \$825        | (\$47)        | 17        | 0             | 1964    |
| Montrose/Ridgeway/Delta   | 1.5%    | \$1 <i>,</i> 483 | \$1,425      | \$58          | 266       | 4             | 2004    |
| Pueblo Metro Area         | 3.2%    | \$1,153          | \$1,049      | \$104         | 3,039     | 96            | 1985    |
| Pueblo Northeast          | 2.9%    | \$1,056          | \$1,000      | \$56          | 1,124     | 33            | 1978    |
| Pueblo Northwest          | 3.6%    | \$1,386          | \$1,381      | \$5           | 1,154     | 42            | 2000    |
| Pueblo South              | 2.8%    | \$942            | \$917        | \$25          | 761       | 21            | 1973    |
| Steamboat Spgs/Hayden     | 2.1%    | \$2 <i>,</i> 338 | \$2,100      | \$238         | 338       | 7             | 1993    |
| Sterling                  | 4.0%    | \$975            | \$993        | (\$18)        | 177       | 7             | 1963    |
| Summit County             | 2.3%    | \$2 <i>,</i> 173 | \$2,127      | \$46          | 221       | 5             | 1988    |
| Trinidad                  | 5.4%    | \$988            | \$995        | (\$7)         | 93        | 5             | 1969    |
| Statewide Totals          | 6.2%    | \$1,498          | \$1,470      | \$28          | 76,348    | 4,745         | 1996    |
| Annual Change             | 16 bps  | (\$13)           | (\$22)       | N/A           | 6,912     | 717           | 1.16    |
| Annual Change %           | N/A     | -0.8%            | -1.5%        | N/A           | 10.0%     | N/A           | N/A     |
|                           |         |                  |              |               |           |               |         |
| Low                       | 0.0%    | \$778            | \$825        | (\$57)        | 17        | 0             | 1963    |
| High                      | 10.8%   | \$2,872          | \$2,875      | \$238         | 16,461    | 1,150         | 2021    |