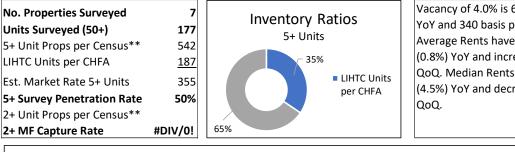

# Survey Summary, 1Q 2025

|                           |         | Average          | Median       | Avg -         |           |               | Average |
|---------------------------|---------|------------------|--------------|---------------|-----------|---------------|---------|
| <u>Submarket</u>          | Vacancy | <u>Rents</u>     | <u>Rents</u> | <u>Median</u> | Inventory | <u>Vacant</u> | YOC     |
| Alamosa                   | 2.0%    | \$948            | \$900        | \$48          | 353       | 7             | 1993    |
| Canon City                | 0.0%    | \$1,180          | \$1,195      | (\$15)        | 147       | 0             | 1974    |
| Colo Spgs Metro Area      | 7.6%    | \$1,420          | \$1,400      | \$20          | 41,785    | 3,158         | 1992    |
| Airport                   | 7.8%    | \$1,162          | \$1,137      | \$25          | 6,643     | 520           | 1980    |
| North                     | 7.0%    | \$1,616          | \$1,555      | \$61          | 16,461    | 1,150         | 2003    |
| North Central             | 7.5%    | \$1,111          | \$1,090      | \$21          | 1,474     | 111           | 1968    |
| Palmer Park               | 8.9%    | \$1,218          | \$1,150      | \$68          | 3,924     | 350           | 1981    |
| Rustic Hills              | 8.0%    | \$1 <i>,</i> 346 | \$1,275      | \$71          | 2,964     | 237           | 1986    |
| Secur/Wide/Fount          | 8.3%    | \$1,436          | \$1,450      | (\$14)        | 976       | 81            | 1994    |
| South Central             | 8.8%    | \$1,329          | \$1,165      | \$164         | 3,710     | 325           | 1998    |
| Southwest                 | 5.8%    | \$1,488          | \$1,450      | \$38          | 3,789     | 218           | 1981    |
| West                      | 9.0%    | \$1,429          | \$1,389      | \$40          | 1,844     | 166           | 1991    |
| Craig                     | 10.8%   | \$1,084          | \$975        | \$109         | 408       | 44            | 1976    |
| Durango                   | 5.8%    | \$1,673          | \$1,666      | \$7           | 1,289     | 75            | 2001    |
| Eagle County              | 3.4%    | \$2,872          | \$2,875      | (\$3)         | 842       | 29            | 2014    |
| Fort Collins Metro Area   | 5.3%    | \$1,695          | \$1,645      | \$50          | 13,949    | 744           | 2003    |
| Fort Collins North        | 5.9%    | \$1,709          | \$1,695      | \$14          | 3,832     | 226           | 1995    |
| Fort Collins South        | 4.8%    | \$1,702          | \$1,627      | \$75          | 5,100     | 247           | 2002    |
| Loveland                  | 5.4%    | \$1,679          | \$1,625      | \$54          | 5,017     | 271           | 2011    |
| Fort Morgan/Wiggins       | 0.5%    | \$1,580          | \$1,625      | (\$45)        | 208       | 1             | 2021    |
| Glenwood Spgs Metro Area  | 1.5%    | \$1,914          | \$1,863      | \$51          | 1,849     | 28            | 1999    |
| Grand Junction Metro Area | 2.8%    | \$1,338          | \$1,395      | (\$57)        | 2,553     | 72            | 1999    |
| Greeley Metro Area        | 5.3%    | \$1 <i>,</i> 488 | \$1,465      | \$23          | 8,814     | 463           | 2005    |
| La Junta                  | 0.0%    | \$778            | \$825        | (\$47)        | 17        | 0             | 1964    |
| Montrose/Ridgeway/Delta   | 1.5%    | \$1 <i>,</i> 483 | \$1,425      | \$58          | 266       | 4             | 2004    |
| Pueblo Metro Area         | 3.2%    | \$1,153          | \$1,049      | \$104         | 3,039     | 96            | 1985    |
| Pueblo Northeast          | 2.9%    | \$1,056          | \$1,000      | \$56          | 1,124     | 33            | 1978    |
| Pueblo Northwest          | 3.6%    | \$1,386          | \$1,381      | \$5           | 1,154     | 42            | 2000    |
| Pueblo South              | 2.8%    | \$942            | \$917        | \$25          | 761       | 21            | 1973    |
| Steamboat Spgs/Hayden     | 2.1%    | \$2 <i>,</i> 338 | \$2,100      | \$238         | 338       | 7             | 1993    |
| Sterling                  | 4.0%    | \$975            | \$993        | (\$18)        | 177       | 7             | 1963    |
| Summit County             | 2.3%    | \$2 <i>,</i> 173 | \$2,127      | \$46          | 221       | 5             | 1988    |
| Trinidad                  | 5.4%    | \$988            | \$995        | (\$7)         | 93        | 5             | 1969    |
| Statewide Totals          | 6.2%    | \$1,498          | \$1,470      | \$28          | 76,348    | 4,745         | 1996    |
| Annual Change             | 16 bps  | (\$13)           | (\$22)       | N/A           | 6,912     | 717           | 1.16    |
| Annual Change %           | N/A     | -0.8%            | -1.5%        | N/A           | 10.0%     | N/A           | N/A     |
|                           |         |                  |              |               |           |               |         |
| Low                       | 0.0%    | \$778            | \$825        | (\$57)        | 17        | 0             | 1963    |
| High                      | 10.8%   | \$2,872          | \$2,875      | \$238         | 16,461    | 1,150         | 2021    |