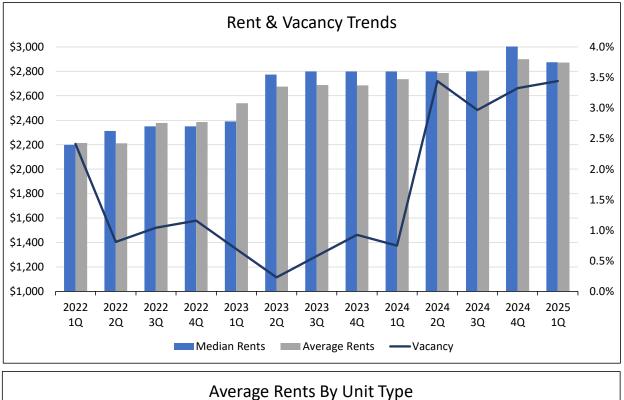

#### **Average Rents & Median Rents**

Statewide, the Average Rent and Median Rent decreased year-over-year, down 0.8% and 1.5%, respectively. Further, both Average Rent and Median Rent fell quarter-over-quarter, Average Rent down by 0.6% and Median Rent down by 1.4%. Specifically, statewide Average Rent in the 1<sup>st</sup> quarter of 2025 was \$1,498 per month, down \$13 (0.8%) year-over-year and down \$9 (0.6%) quarter-over-quarter. The Statewide Median Rent was \$1,470 per month, down \$22 (1.5%) year-over-year and down \$21 (1.4%) quarter-over-quarter. The current Average Rent is \$28 higher than the Median Rent. Statewide, Average Rent increased in 12 of the 18 markets surveyed year-over-year, with increases ranging from 0.8% to 16.0%. Geographies with annual rent growth in excess of 10% included Grand Junction (10.6%) and Craig (16.0%). Average Rent was down year-over-year in the remaining 6 markets, ranging from 0.4% in Durango to 2.5% in Summit County. Statewide, Median Rents decreased in 12 of the 18 geographies, remained flat in 2 of 18, and increased in the remaining 4 of 18. The declines occurred in Alamosa (10.0%), Summit County (9.5%), Fort Collins/Loveland (2.7%), and Steamboat Springs/Hayden (0.5%), while the largest increases occurred in La Junta (10.0%), Craig (11.4%), and Grand Junction (19.2%).

Overall, Average Rents throughout the Survey Area in the 1<sup>st</sup> quarter of 2025 ranged from \$778 per month in La Junta to \$2,872 per month in Eagle County. Median rents ranged from \$825 in La Junta to \$2,875 in Eagle County.

Along the Front Range, Average Rents ranged from \$942 per month in the Pueblo South submarket to \$1,709 per month in the Fort Collins North submarket, while Median Rents ranged from \$917 in Pueblo South to \$1,695 in the Fort Collins North submarket. Average Rents in the Mountain/Resort Areas ranged from \$1,673 in Durango to \$2,872 in Eagle County, while Median Rents ranged from \$1,666 in Durango

to \$2,875 in Eagle County. Finally, Average Rents in the Non-Metro Areas ranged from \$778 in the La Junta area to \$1,580 in the Fort Morgan/Wiggins area, while Median Rents ranged from \$825 in La Junta to \$1,625 in Fort Morgan/Wiggins. Note that rents in the Fort Morgan/Wiggins area are high compared to other Non-Metro Areas because the average age of property surveyed in Fort Morgan/Wiggins is much newer (on average built in 2021).