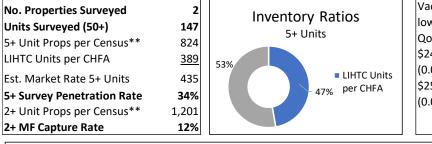

apartments possible in each geography based on certain minimums for each area. For example, the data for the smallest geographies is generally based on analysis of properties with 8+ units. For moderatesized markets, including the Grand Junction and Pueblo areas, the data is generally based on properties with 24+ units. However, data for smaller properties may be included in these areas to the extent that it was easily accessible. Finally, the data for Fort Collins, Loveland, Greeley, and Colorado Springs, which has been licensed by 1876 Analytics from Apartment Insights, is based on properties with 50+ units.