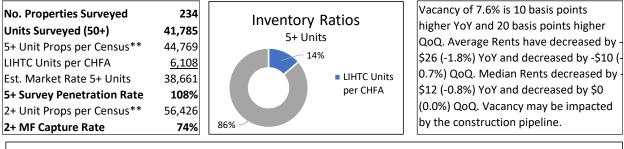

#### Vacancy

The average statewide vacancy (6.2% in the 1<sup>st</sup> quarter of 2025), which is heavily driven by the large Front Range markets, is up 16 basis points from the previous year, but down 4 basis points from the prior quarter. This is consistent with vacancy trends in Colorado Springs, Northern Colorado, and the Denver Metro Area (which is not included in this Survey).

Vacancy throughout the Survey Area in the 1<sup>st</sup> quarter of 2025 ranged from zero in Canon City and La Junta to a high of 10.8% in Craig. Areas with vacancy above a 6% stabilized level, not including individual submarkets, include Colorado Springs (7.6%) and Craig (10.8%).

#### Inventory

As discussed above, the Front Range markets account for a large majority of the total units in the survey. Specifically, all Front Range markets account for 88.5% of the total units in the Survey. The Mountain/Resort Area markets account for 5.9% of the total units in the Survey, and the Non-Metro Area markets account for the remaining 5.5% of the total units in the Survey. The total inventory surveyed this quarter increased by 7,799 units year-over-year (5,272 units quarter-over-quarter), partially in new apartment communities that were added to the Survey once they reached stabilization, partially in previously existing properties that more recently agreed to participate in the Survey, and to a much lesser degree due to changes in unit counts provided by leasing agents and/or property managers.