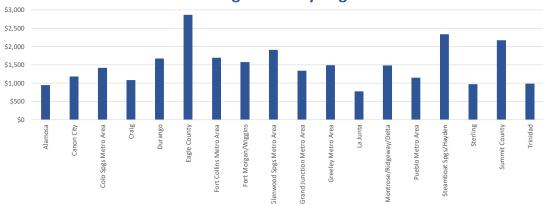

Overall, Average Rents throughout the Survey Area in the 1<sup>st</sup> quarter of 2025 ranged from \$778 per month in La Junta to \$2,872 per month in Eagle County. Median rents ranged from \$825 in La Junta to \$2,875 in Eagle County.

Along the Front Range, Average Rents ranged from \$942 per month in the Pueblo South submarket to \$1,709 per month in the Fort Collins North submarket, while Median Rents ranged from \$917 in Pueblo South to \$1,695 in the Fort Collins North submarket. Average Rents in the Mountain/Resort Areas ranged from \$1,673 in Durango to \$2,872 in Eagle County, while Median Rents ranged from \$1,666 in Durango

to \$2,875 in Eagle County. Finally, Average Rents in the Non-Metro Areas ranged from \$778 in the La Junta area to \$1,580 in the Fort Morgan/Wiggins area, while Median Rents ranged from \$825 in La Junta to \$1,625 in Fort Morgan/Wiggins. Note that rents in the Fort Morgan/Wiggins area are high compared to other Non-Metro Areas because the average age of property surveyed in Fort Morgan/Wiggins is much newer (on average built in 2021).