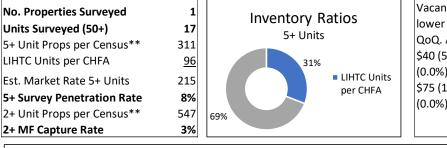

| \$1,660 | \$1,653          | \$1,618 | \$1,634 | \$1,646          | \$1,659          | \$1,640 |
| 3-Bed/2-Bath       | \$1,574 | \$1,594 | \$1,661 | \$1,787 | \$1,815 | \$1,826 | \$1 <i>,</i> 849 | \$1 <i>,</i> 853 | \$1 <i>,</i> 865 | \$1,903 | \$1 <i>,</i> 912 | \$1,991 | \$2,008 | \$2 <i>,</i> 028 | \$2 <i>,</i> 065 | \$1,997 |
| Other              | \$1,170 | \$1,208 | \$1,213 | \$1,222 | \$1,229 | \$1,222 | \$1,222          | \$1,237          | \$1,324          | \$1,244 | \$1,248          | \$1,434 | \$1,446 | \$1,452          | \$1,474          | \$1,442 |

#### Additional Notes

Five newly stabilized properties with 1,200 total units were added to the Geeley area in 1Q 2025.

\*Data for this geography provided by Apartment Insights, LLC

## La Junta, 1st Quarter 2025



Vacancy of 0.0% is 590 basis points lower YoY and 1180 basis points lower QoQ. Average Rents have increased by \$40 (5.4%) YoY and decreased by \$0 (0.0%) QoQ. Median Rents increased by \$75 (10.0%) YoY and decreased by \$0 (0.0%) QoQ.





## La Junta, 1st Quarter 2025 (Continued)

| Vacancy                                                                      |                         |                |                  |                  |                  |                  |                  |                  |                  |                  |                  |                  |                  |                  |
|------------------------------------------------------------------------------|-------------------------|----------------|------------------|------------------|-