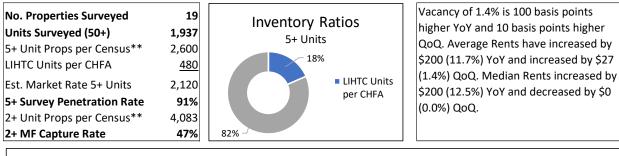

Vacancy throughout the Survey Area in the 3<sup>rd</sup> quarter of 2024 ranged from 0.4% in Montrose/Ridge/Delta to a high of 7.4% in Craig. Areas with vacancy above a 6% stabilized level, not including individual submarkets, include Craig (7.4%), Trinidad (6.5%), and Colorado Springs (6.3%). Overall, vacancy appears to have continued to moderate during the 3<sup>rd</sup> quarter of 2024, largely led by a significant reduction in vacancy in the Colorado Springs Metro Area, which fell approximately 90 basis points year-over-year and 100 basis points quarter-over-quarter due to historically high absorption in the area.

As indicated, vacancy along the Front Range was generally the highest, ranging from 1.6% in the Pueblo South submarket to 10.4% in the Pueblo Northeast submarket. The weighted average vacancy for all Front Range properties was 5.9%, down from 6.6% the prior year. Average vacancy in the Non-Metro Areas was 3.0%, up from 1.7% the prior year. Finally, average vacancy continued to be the lowest in the Mountain/Resort Areas, with vacancy ranging from 0.5% in Summit County to 3.4% in Durango. The weighted average vacancy for all Mountain/Resort Area properties was 2.3%, up from 1.0% from the prior year. Historical vacancy trends for each of these areas is shown on the graph on the following page.

#### **Average Rents & Median Rents**

Statewide, the Average Rent increased slightly year-over-year, while the Median Rent remained relatively flat (increasing by \$1). Further, both Average Rent and Median Rent increased slightly quarterover-quarter. Specifically, statewide Average Rent in the 3<sup>rd</sup> quarter of 2024 was \$1,531 per month, up \$11 (0.7%) year-over-year and up \$8 (0.6%) quarter-over-quarter. The Statewide Median Rent was \$1,499 per month, up \$1 (0.1%) year-over-year and up \$7 (0.5%) quarter-over-quarter. The current Average Rent is \$32 higher than the Median Rent. Statewide, Average Rent increased in 14 of the 18 markets surveyed year-over-year, with increases ranging from 0.7% to 21.1%. Geographies with annual rent growth in excess of 10% included Glenwood Springs (excluding Aspen/Snowmass) (11.7%), Montrose/Ridgeway/Delta (16.7%), and Craig (21.1%). The inventory surveyed in all 3 areas recently added newer vintage properties that increased both average and median rents. Average Rent was down year-over-year in 2 markets, including Durango (-\$14 or -0.8%) and Colorado Springs (-\$16 or -1.1%), and remained flat in 2 markets (Alamosa and Fort Morgan/Wiggins). Statewide, Median Rents decreased in 3 of the 18 geographies, remained flat in 2 of 18, and increased in the remaining 13 of 18. The declines occurred in Steamboat Springs/Hayden (-3.5%), Alamosa (-5.3%), and Durango (-6.5%), while the largest increases occurred in La Junta (10.0%), Glenwood Springs (excluding Aspen/Snowmass) (12.5%), Craig (17.1%), Grand Junction (19.6%), and Summit County (20.6%).

Along the Front Range, average rents ranged from \$948 per month in the Pueblo South submarket to \$1,846 per month in the Fort Collins South submarket, while Median Rents ranged from \$915 in Pueblo South to \$1,805 in the Fort Collins South submarket. Average Rents in the Mountain/Resort Areas ranged from \$1,685 in Durango to \$2,808 in Eagle County, while Median Rents ranged from \$1,650 in Durango to \$2,800 in Eagle County. Finally, Average Rents in the Non-Metro Areas ranged from \$778 in the La Junta area to \$1,556 in the Fort Morgan/Wiggins area, while Median Rents ranged from \$825 in La Junta to \$1,595 in Fort Morgan/Wiggins. Note that rents in the Fort Morgan/Wiggins area are high compared to other Non-Metro Areas because the average age of property surveyed in Fort Morgan/Wiggins is much newer (on average built in 2021).