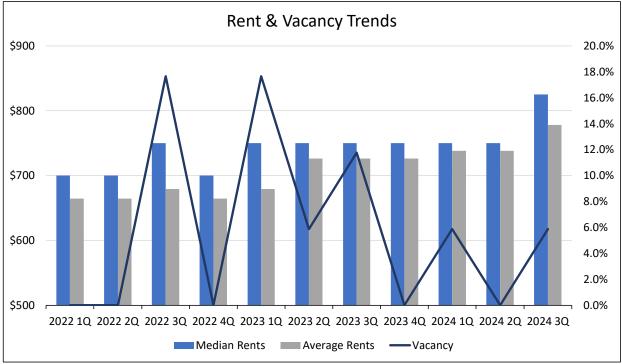

#### Vacancy

The average statewide vacancy (5.5% in the 3<sup>rd</sup> quarter of 2024), which is heavily driven by the large Front Range markets, is down approximately 50 basis points from the previous year and down 50 basis points from the prior quarter.

Vacancy throughout the Survey Area in the 3<sup>rd</sup> quarter of 2024 ranged from 0.4% in Montrose/Ridge/Delta to a high of 7.4% in Craig. Areas with vacancy above a 6% stabilized level, not including individual submarkets, include Craig (7.4%), Trinidad (6.5%), and Colorado Springs (6.3%). Overall, vacancy appears to have continued to moderate during the 3<sup>rd</sup> quarter of 2024, largely led by a significant reduction in vacancy in the Colorado Springs Metro Area, which fell approximately 90 basis points year-over-year and 100 basis points quarter-over-quarter due to historically high absorption in the area.

During the 3<sup>rd</sup> quarter, vacancy increased from the prior year in 9 of the 18 geographies surveyed, fell in 7 geographies, and remained the same in 2 geographies. As stated above, only 3 markets had vacancies above 6%, although Cañon City, Sterling, and La Junta all had vacancies between 5% and 6%. While vacancy fell slightly along the Front Range and increased in both the Non-Metro and Mountain areas, vacancy remains low in those areas.

As indicated, vacancy along the Front Range was generally the highest, ranging from 1.6% in the Pueblo South submarket to 10.4% in the Pueblo Northeast submarket. The weighted average vacancy for all Front Range properties was 5.9%, down from 6.6% the prior year. Average vacancy in the Non-Metro Areas was 3.0%, up from 1.7% the prior year. Finally, average vacancy continued to be the lowest in the Mountain/Resort Areas, with vacancy ranging from 0.5% in Summit County to 3.4% in Durango. The weighted average vacancy for all Mountain/Resort Area properties was 2.3%, up from 1.0% from the prior year. Historical vacancy trends for each of these areas is shown on the graph on the following page.