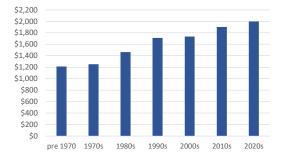

$1,537</u><br>\$1.518 | <u>\$1,516</u><br>\$1,520 | <u>\$1,543</u><br>\$1.512 | <u>\$1,579</u><br>\$1,510 | <u>\$1,588</u><br>\$1,522 | <u>\$1,586</u><br>\$1,531                     |
| All Apartments        |              | \$1,191                   | \$1,192                   | ş1,254                    | Ş1,220                    | \$1,257                   | \$1,35U                   | \$1,424                   | Ş1,428                    | Ş1,454                    | Ş1,49Z                    | \$1,523                   | \$1,500                   | Ş1,495                                        | \$1,518                   | \$1,520                   | \$1,51Z                   | \$1,510                   | \$1,52Z                   | \$1,551                                       |





| Alamosa         pre 1970         1970         5170         5775         5790         5775         51,020         51,020         51,020         51,020         51,020         51,020         51,020         51,020         51,020         51,020         51,020         51,020         51,020         51,020         51,020         51,020         51,020         51,020         51,020         51,020         51,020         51,020         51,020         51,020         51,020         51,020         51,020         51,020         51,020         51,020         51,020         51,020         51,020         51,020         51,020         51,020         51,020         51,020         51,020         51,020         51,020         51,020         51,020         51,020         51,020         51,020         51,020