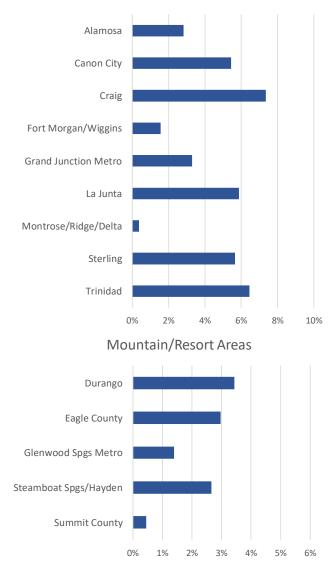

Vacancy throughout the Survey Area in the 3<sup>rd</sup> quarter of 2024 ranged from 0.4% in Montrose/Ridge/Delta to a high of 7.4% in Craig. Areas with vacancy above a 6% stabilized level, not including individual submarkets, include Craig (7.4%), Trinidad (6.5%), and Colorado Springs (6.3%). Overall, vacancy appears to have continued to moderate during the 3<sup>rd</sup> quarter of 2024, largely led by a significant reduction in vacancy in the Colorado Springs Metro Area, which fell approximately 90 basis points year-over-year and 100 basis points quarter-over-quarter due to historically high absorption in the area.

During the 3<sup>rd</sup> quarter, vacancy increased from the prior year in 9 of the 18 geographies surveyed, fell in 7 geographies, and remained the same in 2 geographies. As stated above, only 3 markets had vacancies above 6%, although Cañon City, Sterling, and La Junta all had vacancies between 5% and 6%. While vacancy fell slightly along the Front Range and increased in both the Non-Metro and Mountain areas, vacancy remains low in those areas.

As indicated, vacancy along the Front Range was generally the highest, ranging from 1.6% in the Pueblo South submarket to 10.4% in the Pueblo Northeast submarket. The weighted average vacancy for all Front Range properties was 5.9%, down from 6.6% the prior year. Average vacancy in the Non-Metro Areas was 3.0%, up from 1.7% the prior year. Finally, average vacancy continued to be the lowest in the Mountain/Resort Areas, with vacancy ranging from 0.5% in Summit County to 3.4% in Durango. The weighted average vacancy for all Mountain/Resort Area properties was 2.3%, up from 1.0% from the prior year. Historical vacancy trends for each of these areas is shown on the graph on the following page.