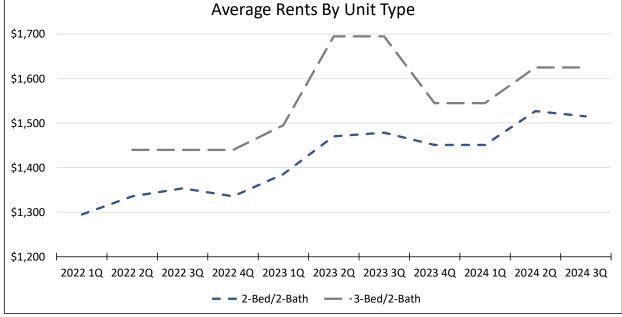

Although not discussed here, average rents and median rents by unit type, by age of property, and by property size are all available in the pages that follow.