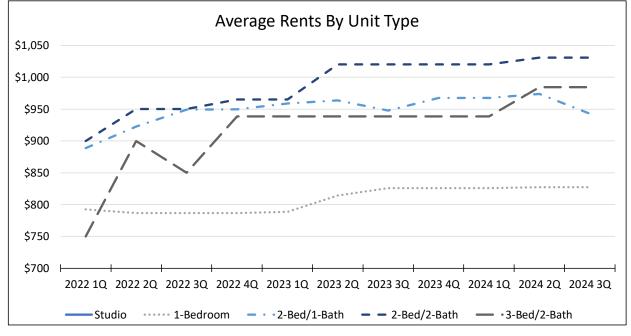

#### **Average Rents & Median Rents**

Statewide, the Average Rent increased slightly year-over-year, while the Median Rent remained relatively flat (increasing by \$1). Further, both Average Rent and Median Rent increased slightly quarterover-quarter. Specifically, statewide Average Rent in the 3<sup>rd</sup> quarter of 2024 was \$1,531 per month, up \$11 (0.7%) year-over-year and up \$8 (0.6%) quarter-over-quarter. The Statewide Median Rent was \$1,499 per month, up \$1 (0.1%) year-over-year and up \$7 (0.5%) quarter-over-quarter. The current Average Rent is \$32 higher than the Median Rent. Statewide, Average Rent increased in 14 of the 18 markets surveyed year-over-year, with increases ranging from 0.7% to 21.1%. Geographies with annual rent growth in excess of 10% included Glenwood Springs (excluding Aspen/Snowmass) (11.7%), Montrose/Ridgeway/Delta (16.7%), and Craig (21.1%). The inventory surveyed in all 3 areas recently added newer vintage properties that increased both average and median rents. Average Rent was down year-over-year in 2 markets, including Durango (-\$14 or -0.8%) and Colorado Springs (-\$16 or -1.1%), and remained flat in 2 markets (Alamosa and Fort Morgan/Wiggins). Statewide, Median Rents decreased in 3 of the 18 geographies, remained flat in 2 of 18, and increased in the remaining 13 of 18. The declines occurred in Steamboat Springs/Hayden (-3.5%), Alamosa (-5.3%), and Durango (-6.5%), while the largest increases occurred in La Junta (10.0%), Glenwood Springs (excluding Aspen/Snowmass) (12.5%), Craig (17.1%), Grand Junction (19.6%), and Summit County (20.6%).

Overall, Average Rents throughout the Survey Area in the 3<sup>rd</sup> quarter of 2024 ranged from \$778 per month in La Junta to \$2,808 per month in Eagle County. Median rents ranged from \$825 in La Junta to \$2,800 in Eagle County.

Along the Front Range, average rents ranged from \$948 per month in the Pueblo South submarket to \$1,846 per month in the Fort Collins South submarket, while Median Rents ranged from \$915 in Pueblo South to \$1,805 in the Fort Collins South submarket. Average Rents in the Mountain/Resort Areas ranged from \$1,685 in Durango to \$2,808 in Eagle County, while Median Rents ranged from \$1,650 in Durango to \$2,800 in Eagle County. Finally, Average Rents in the Non-Metro Areas ranged from \$778 in the La Junta area to \$1,556 in the Fort Morgan/Wiggins area, while Median Rents ranged from \$825 in La Junta to \$1,595 in Fort Morgan/Wiggins. Note that rents in the Fort Morgan/Wiggins area are high compared to other Non-Metro Areas because the average age of property surveyed in Fort Morgan/Wiggins is much newer (on average built in 2021).