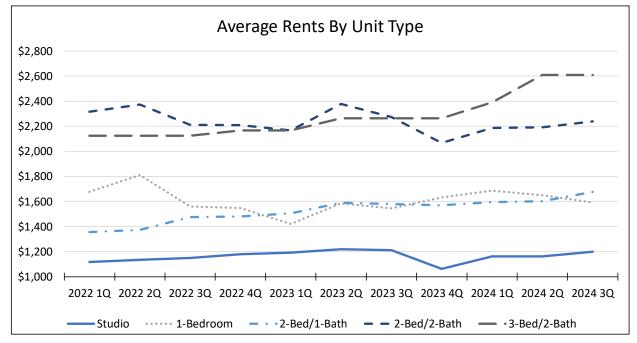

Although not discussed here, average rents and median rents by unit type, by age of property, and by property size are all available in the pages that follow.