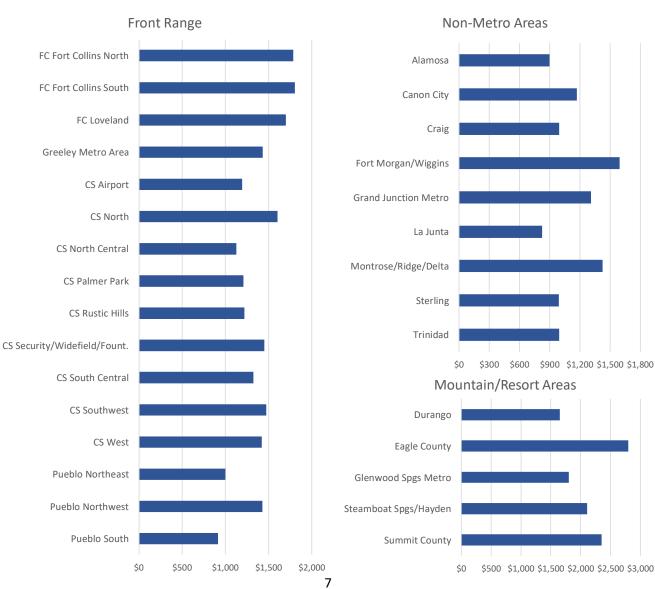

As indicated, vacancy along the Front Range was generally the highest, ranging from 1.6% in the Pueblo South submarket to 10.4% in the Pueblo Northeast submarket. The weighted average vacancy for all Front Range properties was 5.9%, down from 6.6% the prior year. Average vacancy in the Non-Metro Areas was 3.0%, up from 1.7% the prior year. Finally, average vacancy continued to be the lowest in the Mountain/Resort Areas, with vacancy ranging from 0.5% in Summit County to 3.4% in Durango. The weighted average vacancy for all Mountain/Resort Area properties was 2.3%, up from 1.0% from the prior year. Historical vacancy trends for each of these areas is shown on the graph on the following page.

Along the Front Range, average rents ranged from \$948 per month in the Pueblo South submarket to \$1,846 per month in the Fort Collins South submarket, while Median Rents ranged from \$915 in Pueblo South to \$1,805 in the Fort Collins South submarket. Average Rents in the Mountain/Resort Areas ranged from \$1,685 in Durango to \$2,808 in Eagle County, while Median Rents ranged from \$1,650 in Durango to \$2,800 in Eagle County. Finally, Average Rents in the Non-Metro Areas ranged from \$778 in the La Junta area to \$1,556 in the Fort Morgan/Wiggins area, while Median Rents ranged from \$825 in La Junta to \$1,595 in Fort Morgan/Wiggins. Note that rents in the Fort Morgan/Wiggins area are high compared to other Non-Metro Areas because the average age of property surveyed in Fort Morgan/Wiggins is much newer (on average built in 2021).