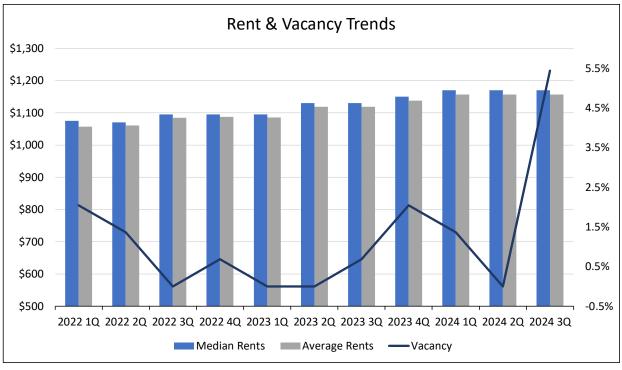

#### Vacancy

The average statewide vacancy (5.5% in the 3<sup>rd</sup> quarter of 2024), which is heavily driven by the large Front Range markets, is down approximately 50 basis points from the previous year and down 50 basis points from the prior quarter.

Vacancy throughout the Survey Area in the 3<sup>rd</sup> quarter of 2024 ranged from 0.4% in Montrose/Ridge/Delta to a high of 7.4% in Craig. Areas with vacancy above a 6% stabilized level, not including individual submarkets, include Craig (7.4%), Trinidad (6.5%), and Colorado Springs (6.3%). Overall, vacancy appears to have continued to moderate during the 3<sup>rd</sup> quarter of 2024, largely led by a significant reduction in vacancy in the Colorado Springs Metro Area, which fell approximately 90 basis points year-over-year and 100 basis points quarter-over-quarter due to historically high absorption in the area.

During the 3<sup>rd</sup> quarter, vacancy increased from the prior year in 9 of the 18 geographies surveyed, fell in 7 geographies, and remained the same in 2 geographies. As stated above, only 3 markets had vacancies above 6%, although Cañon City, Sterling, and La Junta all had vacancies between 5% and 6%. While vacancy fell slightly along the Front Range and increased in both the Non-Metro and Mountain areas, vacancy remains low in those areas.

As indicated, vacancy along the Front Range was generally the highest, ranging from 1.6% in the Pueblo South submarket to 10.4% in the Pueblo Northeast submarket. The weighted average vacancy for all Front Range properties was 5.9%, down from 6.6% the prior year. Average vacancy in the Non-Metro Areas was 3.0%, up from 1.7% the prior year. Finally, average vacancy continued to be the lowest in the Mountain/Resort Areas, with vacancy ranging from 0.5% in Summit County to 3.4% in Durango. The weighted average vacancy for all Mountain/Resort Area properties was 2.3%, up from 1.0% from the prior year. Historical vacancy trends for each of these areas is shown on the graph on the following page.

#### **Average Rents & Median Rents**

Statewide, the Average Rent increased slightly year-over-year, while the Median Rent remained relatively flat (increasing by \$1). Further, both Average Rent and Median Rent increased slightly quarterover-quarter. Specifically, statewide Average Rent in the 3<sup>rd</sup> quarter of 2024 was \$1,531 per month, up \$11 (0.7%) year-over-year and up \$8 (0.6%) quarter-over-quarter. The Statewide Median Rent was \$1,499 per month, up \$1 (0.1%) year-over-year and up \$7 (0.5%) quarter-over-quarter. The current Average Rent is \$32 higher than the Median Rent. Statewide, Average Rent increased in 14 of the 18 markets surveyed year-over-year, with increases ranging from 0.7% to 21.1%. Geographies with annual rent growth in excess of 10% included Glenwood Springs (excluding Aspen/Snowmass) (11.7%), Montrose/Ridgeway/Delta (16.7%), and Craig (21.1%). The inventory surveyed in all 3 areas recently added newer vintage properties that increased both average and median rents. Average Rent was down year-over-year in 2 markets, including Durango (-\$14 or -0.8%) and Colorado Springs (-\$16 or -1.1%), and remained flat in 2 markets (Alamosa and Fort Morgan/Wiggins). Statewide, Median Rents decreased in 3 of the 18 geographies, remained flat in 2 of 18, and increased in the remaining 13 of 18. The declines occurred in Steamboat Springs/Hayden (-3.5%), Alamosa (-5.3%), and Durango (-6.5%), while the largest increases occurred in La Junta (10.0%), Glenwood Springs (excluding Aspen/Snowmass) (12.5%), Craig (17.1%), Grand Junction (19.6%), and Summit County (20.6%).