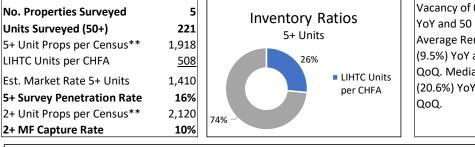

#### Inventory

As discussed above, the Front Range markets account for a large majority of the total units in the survey. Specifically, all Front Range markets account for 87.7% of the total units in the Survey. The Mountain/Resort Area markets account for 6.5% of the total units in the Survey, and the Non-Metro Area markets account for the remaining 5.7% of the total units in the Survey. The total inventory surveyed this quarter increased by 4,009 units year-over-year (1,191 units quarter-over-quarter), partially in new apartment communities that were added to the Survey once they reached stabilization, partially in previously existing properties that more recently agreed to participate in the Survey, and to a much lesser degree due to changes in unit counts provided by leasing agents and/or property managers.

Although not discussed here, inventory by unit type, inventory by age of property, and inventory by property size are all available in the pages that follow.