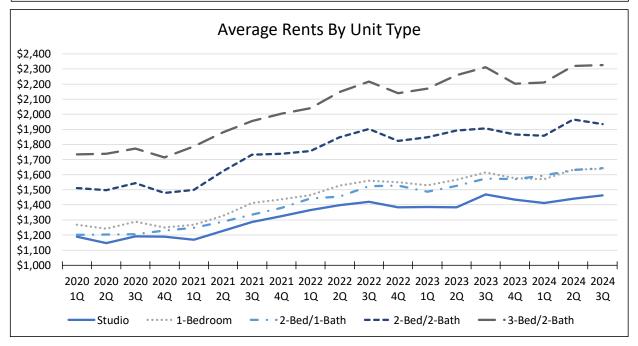

Although not discussed here, average rents and median rents by unit type, by age of property, and by property size are all available in the pages that follow.