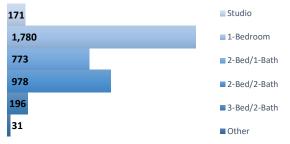

This Survey may contain links to other websites. Links to external or third-party websites are provided solely for your convenience. The presence of a link does not imply any endorsement of the material on the website or any endorsement of or association with the website's operators. You understand that when going to a third-party website, that site is governed by the third party's privacy policy and terms of use, and the third party is solely responsible for the content and offerings presented on its website. CHFA and 1876 Analytics make no representation and accept no responsibility or liability regarding the quality, safety, suitability or reliability of any external website or the content or materials of any website other than their own, respective, websites. Use of linked sites is strictly at your own risk.

# **Data Series**

| Submarket                 | 2020 1Q | 2020 2Q | 2020 3Q | 2020 4Q | 2021 1Q | 2021 2Q | 2021 3Q | 2021 4Q | 2022 1Q | 2022 2Q | 2022 3Q | 2022 4Q | 2023 1Q | 2023 2Q | 2023 3Q | 2023 4Q | 2024 1Q | 2024 2Q | 2024 3Q |
|---------------------------|---------|---------|---------|---------|---------|---------|---------|---------|---------|---------|---------|---------|---------|---------|---------|---------|---------|---------|---------|
| Alamosa                   |         |         |         |         |         |         |         |         | 1.1%    | 1.4%    | 5.2%    | 2.5%    | 3.7%    | 5.4%    | 2.0%    | 3.7%    | 0.0%    | 2.0%    | 2.8%    |
| Canon City                |         |         |         |         |         |         |         |         | 2.0%    | 1.4%    | 0.0%    | 0.7%    | 0.0%    | 0.0%    | 0.7%    | 2.0%    | 1.4%    | 0.0%    | 5.4%    |
| Colo Spgs Metro Area      | 6.4%    | 6.3%    | 4.5%    | 4.6%    | 4.5%    | 3.8%    | 4.7%    | 5.5%    | 5.6%    | 5.8%    | 6.0%    | 6.5%    | 7.5%    | 7.6%    | 7.2%    | 7.5%    | 7.2%    | 7.3%    | 6.3%    |
| Airport                   | 8.9%    | 12.2%   | 4.6%    | 5.0%    | 5.3%    | 4.3%    | 4.9%    | 5.6%    | 7.4%    | 6.5%    | 6.2%    | 6.9%    | 8.2%    | 8.1%    | 6.8%    | 8.2%    | 7.6%    | 7.7%    | 6.9%    |
| North                     | 6.3%    | 5.6%    | 4.5%    | 4.8%    | 4.5%    | 4.0%    | 5.0%    | 5.8%    | 5.9%    | 6.2%    | 6.5%    | 7.3%    | 7.9%    | 7.6%    | 7.2%    | 7.2%    | 7.5%    | 7.3%    | 5.8%    |
| North Central             | 4.0%    | 4.1%    | 4.7%    | 3.7%    | 4.6%    | 4.0%    | 4.1%    | 4.3%    | 4.2%    | 4.1%    | 3.5%    | 4.9%    | 6.6%    | 7.9%    | 7.3%    | 9.4%    | 7.7%    | 7.0%    | 5.7%    |
| Palmer Park               | 7.9%    | 6.2%    | 4.9%    | 4.6%    | 4.2%    | 3.6%    | 4.5%    | 5.1%    | 5.2%    | 5.7%    | 6.3%    | 4.9%    | 6.7%    | 8.2%    | 6.7%    | 6.6%    | 7.0%    | 7.2%    | 7.3%    |
| Rustic Hills              | 4.5%    | 3.3%    | 3.3%    | 3.4%    | 3.7%    | 3.7%    | 4.3%    | 4.9%    | 4.2%    | 4.9%    | 4.5%    | 5.1%    | 6.9%    | 6.9%    | 7.9%    | 7.2%    | 7.1%    | 6.2%    | 5.4%    |
| Secur/Wide/Fount          | 5.8%    | 3.2%    | 3.2%    | 3.1%    | 3.8%    | 3.1%    | 3.4%    | 2.5%    | 3.3%    | 4.3%    | 4.7%    | 3.5%    | 9.2%    | 6.1%    | 3.4%    | 5.2%    | 6.1%    | 4.4%    | 6.1%    |
| South Central             | 5.7%    | 3.4%    | 4.0%    | 4.4%    | 4.3%    | 3.9%    | 4.9%    | 5.9%    | 4.7%    | 6.0%    | 5.4%    | 5.6%    | 6.8%    | 7.0%    | 8.2%    | 9.4%    | 8.9%    | 9.1%    | 9.4%    |
| Southwest                 | 4.8%    | 5.4%    | 4.8%    | 4.5%    | 4.4%    | 2.8%    | 4.6%    | 6.2%    | 5.6%    | 5.3%    | 5.8%    | 7.9%    | 7.4%    | 7.8%    | 7.9%    | 7.2%    | 5.2%    | 7.1%    | 5.6%    |
| West                      | 4.4%    | 4.4%    | 5.0%    | 6.0%    | 4.8%    | 3.6%    | 3.5%    | 4.0%    | 4.9%    | 5.2%    | 7.9%    | 5.8%    | 5.1%    | 5.9%    | 6.3%    | 7.6%    | 5.3%    | 6.8%    | 5.2%    |
| Craig                     |         |         |         |         |         |         |         |         | 3.9%    | 2.4%    | 0.9%    | 3.9%    | 2.8%    | 0.5%    | 1.9%    | 6.5%    | 6.4%    | 5.1%    | 7.4%    |
| Durango                   |         |         |         |         |         |         |         |         | 2.4%    | 1.8%    | 3.1%    | 3.9%    | 3.0%    | 4.6%    | 2.2%    | 5.4%    | 4.6%    | 3.9%    | 3.4%    |
| Eagle County              |         |         |         |         |         |         |         |         | 2.4%    | 0.8%    | 1.0%    | 1.2%    | 0.7%    | 0.2%    | 0.6%    | 0.9%    | 0.7%    | 3.4%    | 3.0%    |
| Fort Collins Metro Area   | 5.2%    | 4.8%    | 4.3%    | 4.7%    | 6.2%    | 4.5%    | 4.0%    | 4.5%    | 4.8%    | 4.0%    | 4.9%    | 5.1%    | 5.1%    | 4.5%    | 5.1%    | 5.3%    | 5.0%    | 4.5%    | 5.1%    |
| Fort Collins North        | 5.2%    | 4.2%    | 4.7%    | 4.7%    | 6.2%    | 5.1%    | 5.4%    | 4.6%    | 4.3%    | 3.8%    | 5.2%    | 4.1%    | 4.2%    | 4.4%    | 5.3%    | 5.0%    | 5.2%    | 4.4%    | 5.2%    |
| Fort Collins South        | 5.5%    | 5.4%    | 4.3%    | 5.1%    | 7.0%    | 4.7%    | 3.1%    | 4.8%    | 4.6%    | 3.8%    | 4.4%    | 4.9%    | 4.7%    | 4.0%    | 4.9%    | 5.4%    | 5.1%    | 4.7%    | 5.1%    |
| Loveland                  | 4.5%    | 4.4%    | 3.9%    | 4.3%    | 5.0%    | 3.7%    | 4.0%    | 4.0%    | 5.5%    | 4.4%    | 5.3%    | 6.3%    | 6.2%    | 5.2%    | 5.1%    | 5.5%    | 4.7%    | 4.3%    | 5.0%    |
| Fort Morgan/Wiggins       |         |         |         |         |         |         |         |         | 0.0%    | 0.0%    | 1.8%    | 6.1%    | 0.7%    | 2.8%    | 1.8%    | 7.1%    | 1.8%    | 4.7%    | 1.6%    |
| Glenwood Spgs Metro Area  |         |         |         |         |         |         |         |         | 0.9%    | 1.6%    | 0.4%    | 0.4%    | 0.1%    | 1.0%    | 0.4%    | 0.8%    | 1.3%    | 1.3%    | 1.4%    |
| Grand Junction Metro Area |         |         |         |         |         |         |         |         | 1.8%    | 1.9%    | 2.3%    | 2.0%    | 1.9%    | 2.9%    | 2.1%    | 1.6%    | 1.8%    | 2.8%    | 3.3%    |
| Greeley Metro Area        | 4.1%    | 4.0%    | 4.2%    | 3.8%    | 5.5%    | 4.0%    | 3.3%    | 3.5%    | 4.1%    | 3.9%    | 3.2%    | 4.1%    | 4.0%    | 4.6%    | 5.2%    | 5.3%    | 6.3%    | 5.7%    | 4.8%    |
| La Junta                  |         |         |         |         |         |         |         |         | 0.0%    | 0.0%    | 17.6%   | 0.0%    | 17.6%   | 5.9%    | 11.8%   | 0.0%    | 5.9%    | 0.0%    | 5.9%    |
| Montrose/Ridgeway/Delta   |         |         |         |         |         |         |         |         | 0.0%    | 4.2%    | 1.0%    | 2.1%    | 0.0%    | 1.0%    | 2.4%    | 0.6%    | 4.5%    | 1.9%    | 0.4%    |
| Pueblo Metro Area         |         |         |         |         |         |         |         |         | 2.2%    | 1.7%    | 3.9%    | 4.5%    | 9.7%    | 8.1%    | 8.0%    | 8.4%    | 5.6%    | 5.6%    | 5.7%    |
| Pueblo Northeast          |         |         |         |         |         |         |         |         | 3.8%    | 2.4%    | 6.6%    | 7.1%    | 21.4%   | 18.4%   | 15.9%   | 16.7%   | 9.2%    | 7.6%    | 10.4%   |
| Pueblo Northwest          |         |         |         |         |         |         |         |         | 2.3%    | 1.7%    | 3.2%    | 4.3%    | 4.9%    | 2.0%    | 3.6%    | 4.2%    | 2.8%    | 6.2%    | 3.8%    |
| Pueblo South              |         |         |         |         |         |         |         |         | 0.0%    | 0.8%    | 1.3%    | 1.4%    | 1.7%    | 2.6%    | 2.9%    | 2.4%    | 4.6%    | 2.0%    | 1.6%    |
| Steamboat Spgs/Hayden     |         |         |         |         |         |         |         |         | 2.6%    | 1.3%    | 1.3%    | 0.9%    | 1.3%    | 3.9%    | 2.6%    | 1.8%    | 2.7%    | 5.6%    | 2.7%    |
| Sterling                  |         |         |         |         |         |         |         |         | 1.6%    | 2.1%    | 3.6%    | 2.1%    | 3.6%    | 3.6%    | 2.1%    | 0.5%    | 4.5%    | 1.7%    | 5.6%    |
| Summit County             |         |         |         |         |         |         |         |         | 0.0%    | 0.0%    | 0.0%    | 0.0%    | 0.0%    | 0.6%    | 0.0%    | 2.3%    | 0.0%    | 0.0%    | 0.5%    |
| Trinidad                  |         |         |         |         |         |         |         |         | 0.0%    | 1.1%    | 1.1%    | 1.1%    | 2.2%    | 11.8%   | 14.0%   | 9.7%    | 3.2%    | 3.2%    | 6.5%    |
| Statewide                 | 5.9%    | 5.8%    | 4.4%    | 4.6%    | 5.0%    | 4.0%    | 4.4%    | 5.1%    | 4.8%    | 4.7%    | 5.1%    | 5.5%    | 6.2%    | 6.2%    | 6.0%    | 6.3%    | 6.1%    | 6.0%    | 5.5%    |

## Vacancy by Submarket

FC Fort Collins North FC Fort Collins South FC Loveland Greeley Metro Area CS Airport CS North CS North Central CS Palmer Park CS Rustic Hills CS Secur/Wide/Fount CS South Central CS Southwest CS West Pueblo Northeast Pueblo Northwest Pueblo South 0% 5% 10%

Front Range

Non-Metro Areas

15%

\$3,000 \$2,500 \$2,000 \$1,500 \$1,000 \$500 \$O Eagle County Alamosa Canon City Durango La Junta Sterling Trinidad Colo Spgs Metro Area Craig Fort Collins Metro Area Fort Morgan/Wiggins ood Spgs Metro Area Greeley Metro Area Montrose/Ridgeway/Delta Pueblo Metro Area Steamboat Spgs/Hayden Summit County Id Junction Metro Area

| Submarket         2020 10         2020 20         2020 40         2021 40         2021 20         2021 30         2023 40         2023 40         2023 40         2023 40         2023 40         2023 40         2023 40         2023 40         2023 40         2023 40         2023 40         2023 40         2023 40         2023 40         2023 40         2023 40         2023 40         2023 40         2023 40         2023 40         2023 40         2023 40         2023 40         2023 40         2023 40         2023 40         2023 40         2023 40         2023 40         2023 40         2023 40         2023 40         2014 40         51,465         51,465         51,465         51,465         51,465         51,405         51,105         51,125         51,135         51,135         51,135         51,135         51,135         51,135         51,135         51,135         51,135         51,135         51,135         51,135         51,135         51,135         51,135         51,135         51,135         51,135         51,135         51,135         51,135         51,135         51,135         51,135         51,135         51,135         51,135         51,135         51,135         51,135         51,135         51,135         51,135         51,135         51,135                                                                                                                                                                                                                                                                                                                                                                                                                            |                           |                |                |                |         |                |                |                | 5              | U       |         | 2       |         |         |         |         |         |         |         |         |
|-----------------------------------------------------------------------------------------------------------------------------------------------------------------------------------------------------------------------------------------------------------------------------------------------------------------------------------------------------------------------------------------------------------------------------------------------------------------------------------------------------------------------------------------------------------------------------------------------------------------------------------------------------------------------------------------------------------------------------------------------------------------------------------------------------------------------------------------------------------------------------------------------------------------------------------------------------------------------------------------------------------------------------------------------------------------------------------------------------------------------------------------------------------------------------------------------------------------------------------------------------------------------------------------------------------------------------------------------------------------------------------------------------------------------------------------------------------------------------------------------------------------------------------------------------------------------------------------------------------------------------------------------------------------------------------------------------------------------------------------------------------|---------------------------|----------------|----------------|----------------|---------|----------------|----------------|----------------|----------------|---------|---------|---------|---------|---------|---------|---------|---------|---------|---------|---------|
| Canon City         S1128         S1138         S1138 <ths1138< th="">         S1138         S1138</ths1138<>                                                                                                                                                                                                                                                                                                                                                                                                                                                                | <u>Submarket</u>          | <u>2020 1Q</u> | <u>2020 2Q</u> | <u>2020 3Q</u> | 2020 4Q | <u>2021 1Q</u> | <u>2021 2Q</u> | <u>2021 3Q</u> | <u>2021 4Q</u> |         |         |         | 2022 4Q |         |         |         |         |         |         |         |
| clob Sigs Metro Area         51,135         51,147         51,138         51,132         51,328         51,439         51,349         51,448         51,130         51,440         51,440         51,445         51,446         51,446         51,445         51,446         51,446         51,446         51,445         51,216         51,216         51,216         51,216         51,216         51,216         51,216         51,216         51,216         51,216         51,216         51,216         51,216         51,216         51,216         51,216         51,216         51,216         51,216         51,216         51,216         51,216         51,216         51,216         51,216         51,216         51,216         51,216         51,216         51,216         51,216         51,216         51,217         51,320         51,313         51,320         51,313         51,320         51,313         51,326         51,314         51,326         51,313         51,326         51,313         51,316         51,316         51,316         51,316         51,316         51,316         51,316         51,316         51,316         51,316         51,316         51,316         51,316         51,316         51,316         51,316         51,316         51,316         51,316                                                                                                                                                                                                                                                                                                                                                                                                                                         | Alamosa                   |                |                |                |         |                |                |                |                | \$884   | \$913   | \$921   | \$931   | \$934   | \$953   | \$947   | \$958   | \$958   | \$964   | \$948   |
| Airport         S956         S968         S1,041         S1,06         S1,076         S1,226         S1,274         S1,266         S1,272         S1,226         S1,274         S1,226         S1,274         S1,226         S1,274         S1,226         S1,274         S1,226         S1,274         S1,226         S1,272         S1,633         S1,264         S1,275         S1,275         S1,331         S1,333         S1,333         S1,333         S1,333         S1,333         S1,333         S1,333         S1,333         S1,333         S1,345         S1,339         S1,410         S1,425         S1,345                                                                                                                                                                                                                                                                                                                                                                                                                                            | Canon City                |                |                |                |         |                |                |                |                | \$1,057 | \$1,061 | \$1,084 | \$1,087 | \$1,086 | \$1,119 | \$1,119 | \$1,138 | \$1,157 | \$1,157 | \$1,157 |
| North Central         S1.300         S1.374         S1.366         S1.405         S1.630         S1.630         S1.677         S1.630         S1.611         S1.632         S1.631         S1.305         S1.311         S1.305         S1.311         S1.315         S1.311         S1.315         S1.314         S1.315         S1.335         S1.344         S1.435         S1.447         S1.345         S1.447         S1.345         S1.447         S1.345         S1.447         S1.345         S1.447         S1.345 <ths< td=""><td>Colo Spgs Metro Area</td><td>\$1,135</td><td>\$1,147</td><td>\$1,188</td><td>\$1,188</td><td>\$1,222</td><td>\$1,328</td><td>\$1,403</td><td>\$1,392</td><td>\$1,419</td><td>\$1,484</td><td>\$1,510</td><td>\$1,479</td><td>\$1,468</td><td>\$1,480</td><td>\$1,467</td><td>\$1,456</td><td>\$1,446</td><td>\$1,437</td><td>\$1,451</td></ths<>                                                                               | Colo Spgs Metro Area      | \$1,135        | \$1,147        | \$1,188        | \$1,188 | \$1,222        | \$1,328        | \$1,403        | \$1,392        | \$1,419 | \$1,484 | \$1,510 | \$1,479 | \$1,468 | \$1,480 | \$1,467 | \$1,456 | \$1,446 | \$1,437 | \$1,451 |
| North Central         \$887         \$900         \$933         \$945         \$982         \$1,022         \$1,028         \$1,125         \$1,131         \$1,106         \$1,111         \$1,103         \$1,126         \$1,127           Palmer Park         \$1,019         \$1,022         \$1,059         \$1,042         \$1,055         \$1,228         \$1,277         \$1,331         \$1,345         \$1,345         \$1,345         \$1,345         \$1,345         \$1,345         \$1,345         \$1,345         \$1,345         \$1,345         \$1,345         \$1,345         \$1,345         \$1,345         \$1,345         \$1,345         \$1,345         \$1,345         \$1,345         \$1,345         \$1,345         \$1,345         \$1,345         \$1,345         \$1,345         \$1,345         \$1,345         \$1,345         \$1,345         \$1,345         \$1,345         \$1,345         \$1,345         \$1,345         \$1,345         \$1,345         \$1,345         \$1,345         \$1,345         \$1,345         \$1,345         \$1,345         \$1,345         \$1,345         \$1,345         \$1,345         \$1,345         \$1,345         \$1,345         \$1,345         \$1,345         \$1,345         \$1,345         \$1,345         \$1,345         \$1,345         \$1,345         \$1,345         \$1,345         \$1,345 <td>Airport</td> <td>\$956</td> <td>\$969</td> <td>\$986</td> <td>\$998</td> <td>\$1,041</td> <td>\$1,106</td> <td>\$1,144</td> <td>\$1,165</td> <td>\$1,176</td> <td>\$1,239</td> <td>\$1,274</td> <td>\$1,266</td> <td>\$1,270</td> <td>\$1,258</td> <td>\$1,248</td> <td>\$1,209</td> <td>\$1,229</td> <td>\$1,216</td> <td>\$1,185</td>                     | Airport                   | \$956          | \$969          | \$986          | \$998   | \$1,041        | \$1,106        | \$1,144        | \$1,165        | \$1,176 | \$1,239 | \$1,274 | \$1,266 | \$1,270 | \$1,258 | \$1,248 | \$1,209 | \$1,229 | \$1,216 | \$1,185 |
| Park         \$1.09         \$1.022         \$1.059         \$1.020         \$1.170         \$1.238         \$1.252         \$1.217         \$1.311         \$1.280         \$1.311         \$1.280         \$1.310         \$1.281         \$1.277           Rustic Hills         \$992         \$990         \$1.005         \$1.025         \$1.020         \$1.312         \$1.281         \$1.320         \$1.334         \$1.385         \$1.320         \$1.315         \$1.285         \$1.281         \$1.281         \$1.320         \$1.334         \$1.335         \$1.330         \$1.335         \$1.330         \$1.335         \$1.321         \$1.335         \$1.336         \$1.335         \$1.336         \$1.335         \$1.336         \$1.451         \$1.420         \$1.475         \$1.335         \$1.445         \$1.451         \$1.420         \$1.475         \$1.336         \$1.495         \$1.451         \$1.420         \$1.437         \$1.431         \$1.445         \$1.441         \$1.451         \$1.425         \$1.471         \$1.433         \$1.441         \$1.450         \$1.445         \$1.425         \$1.471         \$1.425         \$1.417         \$1.435         \$1.431         \$1.425         \$1.451         \$1.425         \$1.417         \$1.433         \$1.431         \$1.426         \$1.431         \$1.425                                                                                                                                                                                                                                                                                                                                                                    | North                     | \$1,300        | \$1,309        | \$1,374        | \$1,366 | \$1,405        | \$1,551        | \$1,644        | \$1,609        | \$1,630 | \$1,715 | \$1,725 | \$1,677 | \$1,659 | \$1,687 | \$1,672 | \$1,657 | \$1,633 | \$1,631 | \$1,662 |
| Resit Hills         5992         5991         5992         51,002         51,025         51,218         51,227         51,320         51,334         51,336         51,336         51,336         51,336         51,336         51,336         51,336         51,336         51,336         51,336         51,336         51,336         51,336         51,336         51,336         51,336         51,336         51,336         51,336         51,336         51,336         51,336         51,336         51,336         51,336         51,336         51,336         51,336         51,336         51,336         51,336         51,336         51,336         51,336         51,336         51,336         51,336         51,336         51,336         51,336         51,336         51,336         51,336         51,336         51,336         51,336         51,336         51,336         51,336         51,336         51,336         51,336         51,336         51,336         51,336         51,336         51,336         51,336         51,336         51,336         51,336         51,336         51,336         51,336         51,336         51,336         51,336         51,336         51,336         51,336         51,336         51,336         51,336         51,336         51,336 </td <td>North Central</td> <td>\$887</td> <td>\$900</td> <td>\$909</td> <td>\$933</td> <td>\$945</td> <td>\$982</td> <td>\$1,022</td> <td>\$1,028</td> <td>\$1,058</td> <td>\$1,116</td> <td>\$1,133</td> <td>\$1,116</td> <td>\$1,106</td> <td>\$1,104</td> <td>\$1,106</td> <td>\$1,111</td> <td>\$1,133</td> <td>\$1,126</td> <td>\$1,157</td>                                                                                      | North Central             | \$887          | \$900          | \$909          | \$933   | \$945          | \$982          | \$1,022        | \$1,028        | \$1,058 | \$1,116 | \$1,133 | \$1,116 | \$1,106 | \$1,104 | \$1,106 | \$1,111 | \$1,133 | \$1,126 | \$1,157 |
| Security/Widefield/Fount.         \$1,074         \$1,088         \$1,142         \$1,187         \$1,247         \$1,277         \$1,200         \$1,315         \$1,335         \$1,379         \$1,411         \$1,385         \$1,400         \$1,422         \$1,439         \$1,437           South Central         \$1,204         \$1,243         \$1,243         \$1,243         \$1,243         \$1,245         \$1,474         \$1,336         \$1,441         \$1,456         \$1,439         \$1,543         \$1,535         \$1,543         \$1,535         \$1,545         \$1,533         \$1,545         \$1,543         \$1,530         \$1,507         \$1,508         \$1,080         \$1,409         \$1,422         \$1,420         \$1,397         \$1,385         \$1,409         \$1,422         \$1,385         \$1,397         \$1,385         \$1,439         \$1,435         \$1,385         \$1,397         \$1,385         \$1,397         \$1,385         \$1,430         \$1,432         \$1,430         \$1,432         \$1,435         \$1,430         \$1,432         \$1,433         \$1,432         \$1,432         \$1,435         \$1,385         \$1,385         \$1,385         \$1,385         \$1,385         \$1,385         \$1,385         \$1,385         \$1,385         \$1,385         \$1,385         \$1,385         \$1,385         \$1,385 <td>Palmer Park</td> <td>\$1,019</td> <td>\$1,022</td> <td>\$1,059</td> <td>\$1,042</td> <td>\$1,056</td> <td>\$1,170</td> <td>\$1,238</td> <td>\$1,252</td> <td>\$1,272</td> <td>\$1,311</td> <td>\$1,357</td> <td>\$1,331</td> <td>\$1,280</td> <td>\$1,311</td> <td>\$1,280</td> <td>\$1,309</td> <td>\$1,251</td> <td>\$1,256</td> <td>\$1,277</td> | Palmer Park               | \$1,019        | \$1,022        | \$1,059        | \$1,042 | \$1,056        | \$1,170        | \$1,238        | \$1,252        | \$1,272 | \$1,311 | \$1,357 | \$1,331 | \$1,280 | \$1,311 | \$1,280 | \$1,309 | \$1,251 | \$1,256 | \$1,277 |
| South Central         \$1,108         \$1,096         \$1,130         \$1,310         \$1,310         \$1,310         \$1,310         \$1,310         \$1,310         \$1,310         \$1,310         \$1,310         \$1,310         \$1,310         \$1,310         \$1,310         \$1,310         \$1,310         \$1,310         \$1,310         \$1,310         \$1,310         \$1,310         \$1,310         \$1,310         \$1,310         \$1,310         \$1,310         \$1,310         \$1,310         \$1,310         \$1,310         \$1,310         \$1,310         \$1,310         \$1,310         \$1,310         \$1,310         \$1,310         \$1,310         \$1,310         \$1,320         \$1,430         \$1,430         \$1,430         \$1,430         \$1,430         \$1,430         \$1,430         \$1,430         \$1,430         \$1,430         \$1,430         \$1,430         \$1,430         \$1,430         \$1,430         \$1,430         \$1,430         \$1,430         \$1,430         \$1,430         \$1,430         \$1,430         \$1,430         \$1,430         \$1,430         \$1,420         \$1,430         \$1,420         \$1,430         \$1,420         \$1,430         \$1,420         \$1,430         \$1,420         \$1,430         \$1,430         \$1,430         \$1,430         \$1,430         \$1,420         \$1,430                                                                                                                                                                                                                                                                                                                                                             | Rustic Hills              | \$992          | \$991          | \$992          | \$1,000 | \$1,025        | \$1,082        | \$1,159        | \$1,218        | \$1,257 | \$1,320 | \$1,334 | \$1,368 | \$1,340 | \$1,323 | \$1,345 | \$1,319 | \$1,305 | \$1,288 | \$1,287 |
| Southwest         \$1,210         \$1,243         \$1,256         \$1,278         \$1,336         \$1,474         \$1,433         \$1,491         \$1,530         \$1,531         \$1,531         \$1,531         \$1,531         \$1,531         \$1,531         \$1,531         \$1,531         \$1,531         \$1,531         \$1,531         \$1,531         \$1,130         \$1,430         \$1,430         \$1,430         \$1,430         \$1,430         \$1,430         \$1,430         \$1,430         \$1,430         \$1,430         \$1,430         \$1,430         \$1,430         \$1,430         \$1,430         \$1,430         \$1,430         \$1,430         \$1,430         \$1,430         \$1,430         \$1,430         \$1,430         \$1,430         \$1,430         \$1,430         \$1,430         \$1,430         \$1,430         \$1,430         \$1,430         \$1,430         \$1,430         \$1,430         \$1,430         \$1,430         \$1,430         \$1,430         \$1,430         \$1,430         \$1,430         \$1,430         \$1,430         \$1,430         \$1,430         \$1,430         \$1,430         \$1,430         \$1,430         \$1,430         \$1,430         \$1,430         \$1,430         \$1,430         \$1,430         \$1,430         \$1,430         \$1,430         \$1,430         \$1,430         \$1,430         \$1,4                                                                                                                                                                                                                                                                                                                                                   | Security/Widefield/Fount. | \$1,074        | \$1,082        | \$1,088        | \$1,142 | \$1,187        | \$1,214        | \$1,247        | \$1,277        | \$1,290 | \$1,317 | \$1,335 | \$1,379 | \$1,411 | \$1,385 | \$1,396 | \$1,410 | \$1,442 | \$1,459 | \$1,437 |
| West         \$1,43         \$1,185         \$1,179         \$1,187         \$1,243         \$1,343         \$1,363         \$1,395         \$1,401         \$1,389         \$1,430         \$1,430         \$1,435         \$1,392         \$1,439         \$1,429           Craig         Durango         51,730         \$778         \$773         \$873         \$843         \$843         \$939         \$908         \$1,020           Eagle County         51,730         \$1,605         \$1,675         \$1,685         \$1,778         \$2,500         \$2,675         \$2,688         \$2,075         \$2,787         \$1,731         \$1,785         \$1,737         \$1,737         \$1,737         \$1,737         \$1,735         \$1,735         \$1,785         \$1,738         \$1,748         \$1,781         \$1,743         \$1,775         \$1,781         \$1,748         \$1,737         \$1,800         \$1,737         \$1,737         \$1,380         \$1,737         \$1,380         \$1,737         \$1,737         \$1,380         \$1,737         \$1,380         \$1,737         \$1,380         \$1,737         \$1,737         \$1,737         \$1,380         \$1,737         \$1,737         \$1,737         \$1,737         \$1,737         \$1,737         \$1,737         \$1,737         \$1,737         \$1,737         \$1,7                                                                                                                                                                                                                                                                                                                                                                                  | South Central             | \$1,108        | \$1,096        | \$1,140        | \$1,138 | \$1,168        | \$1,310        | \$1,361        | \$1,315        | \$1,380 | \$1,434 | \$1,466 | \$1,429 | \$1,459 | \$1,456 | \$1,415 | \$1,420 | \$1,397 | \$1,388 | \$1,385 |
| Craig         S728         \$721         \$778         \$773         \$831         \$842         \$843         \$935         \$990         \$1,020           Durango         Eagle Courty         \$1,374         \$1,360         \$1,387         \$1,805         \$1,673         \$1,645         \$1,573         \$1,744         \$1,680         \$1,680         \$1,680         \$1,680         \$1,680         \$1,680         \$1,680         \$1,680         \$1,680         \$1,680         \$1,680         \$1,680         \$1,680         \$1,680         \$1,680         \$1,680         \$1,680         \$1,680         \$1,680         \$1,680         \$1,680         \$1,680         \$1,680         \$1,680         \$1,680         \$1,680         \$1,680         \$1,680         \$1,680         \$1,680         \$1,680         \$1,680         \$1,680         \$1,680         \$1,680         \$1,680         \$1,680         \$1,680         \$1,680         \$1,680         \$1,680         \$1,680         \$1,730         \$1,730         \$1,730         \$1,730         \$1,730         \$1,730         \$1,730         \$1,730         \$1,730         \$1,730         \$1,730         \$1,730         \$1,730         \$1,730         \$1,730         \$1,730         \$1,730         \$1,730         \$1,730         \$1,730         \$1,730                                                                                                                                                                                                                                                                                                                                                                                 | Southwest                 | \$1,210        | \$1,243        | \$1,258        | \$1,261 | \$1,278        | \$1,356        | \$1,474        | \$1,433        | \$1,491 | \$1,549 | \$1,580 | \$1,531 | \$1,549 | \$1,551 | \$1,543 | \$1,533 | \$1,547 | \$1,507 | \$1,509 |
| Durango         S1,730         S1,805         S1,645         S1,573         S1,744         S1,699         S1,658         S1,680         S1,680         S1,680           Eagle County         S1,374         S1,300         S1,374         S1,300         S1,374         S1,300         S1,384         S1,463         S1,574         S1,607         S1,673         S1,645         S1,573         S1,744         S1,699         S1,688         S1,723         S1,735         S1,73                                                                                                                                                                                                                                                                                                                                                                                                                                               | West                      | \$1,143        | \$1,185        | \$1,179        | \$1,187 | \$1,254        | \$1,341        | \$1,343        | \$1,363        | \$1,395 | \$1,401 | \$1,462 | \$1,391 | \$1,389 | \$1,430 | \$1,415 | \$1,392 | \$1,439 | \$1,409 | \$1,422 |
| Eagle County         \$\$2,215         \$\$2,211         \$\$2,379         \$\$2,387         \$\$2,675         \$\$2,688         \$\$2,737         \$\$2,737         \$\$2,737         \$\$2,737         \$\$2,737         \$\$2,737         \$\$2,737         \$\$2,787         \$\$2,888           Fort Collins North         \$1,330         \$1,340         \$1,352         \$1,340         \$1,352         \$1,340         \$1,352         \$1,340         \$1,352         \$1,374         \$1,630         \$1,374         \$1,352         \$1,374         \$1,375         \$1,737         \$1,375         \$1,745         \$1,675         \$1,675         \$1,687         \$1,687         \$1,788         \$1,781         \$1,731         \$1,828         \$1,888           Fort Collins South         \$1,370         \$1,416         \$1,397         \$1,409         \$1,502         \$1,611         \$1,675         \$1,748         \$1,788         \$1,788         \$1,788         \$1,788         \$1,788         \$1,788         \$1,788         \$1,788         \$1,788         \$1,788         \$1,788         \$1,788         \$1,788         \$1,788         \$1,788         \$1,788         \$1,788         \$1,788         \$1,788         \$1,788         \$1,788         \$1,788         \$1,788         \$1,788         \$1,788         \$1,848         \$1,848         \$1,848                                                                                                                                                                                                                                                                                                                                                      | Craig                     |                |                |                |         |                |                |                |                | \$728   | \$721   | \$778   | \$778   | \$773   | \$831   | \$842   | \$843   | \$935   | \$990   | \$1,020 |
| Fort Collins Metro Area         \$1,374         \$1,360         \$1,380         \$1,384         \$1,463         \$1,548         \$1,673         \$1,673         \$1,687         \$1,685         \$1,729         \$1,723         \$1,723         \$1,723         \$1,723         \$1,723         \$1,723         \$1,723         \$1,723         \$1,723         \$1,723         \$1,723         \$1,723         \$1,723         \$1,723         \$1,723         \$1,723         \$1,723         \$1,723         \$1,723         \$1,723         \$1,723         \$1,723         \$1,723         \$1,723         \$1,723         \$1,723         \$1,723         \$1,723         \$1,723         \$1,723         \$1,723         \$1,723         \$1,723         \$1,723         \$1,723         \$1,723         \$1,723         \$1,723         \$1,723         \$1,723         \$1,723         \$1,723         \$1,723         \$1,723         \$1,723         \$1,723         \$1,723         \$1,723         \$1,723         \$1,723         \$1,723         \$1,723         \$1,733         \$1,733         \$1,733         \$1,830         \$1,735         \$1,735         \$1,735         \$1,735         \$1,736         \$1,736         \$1,736         \$1,736         \$1,736         \$1,736         \$1,736         \$1,736         \$1,736         \$1,736         \$1,736         \$1,736                                                                                                                                                                                                                                                                                                                                                   | Durango                   |                |                |                |         |                |                |                |                | \$1,730 | \$1,805 | \$1,673 | \$1,645 | \$1,573 | \$1,744 | \$1,699 | \$1,658 | \$1,680 | \$1,680 | \$1,685 |
| Fort Collins North         \$1,339         \$1,340         \$1,320         \$1,340         \$1,320         \$1,511         \$1,513         \$1,588         \$1,688         \$1,675         \$1,688         \$1,781         \$1,781         \$1,737         \$1,830         \$1,787           Fort Collins South         \$1,366         \$1,145         \$1,377         \$1,391         \$1,405         \$1,515         \$1,512         \$1,616         \$1,675         \$1,748         \$1,777         \$1,748         \$1,737         \$1,743         \$1,731         \$1,828         \$1,828           Loveland         \$1,377         \$1,370         \$1,416         \$1,391         \$1,409         \$1,520         \$1,516         \$1,675         \$1,718         \$1,645         \$1,728         \$1,717         \$1,748         \$1,748         \$1,748         \$1,748         \$1,738         \$1,737         \$1,736         \$1,738         \$1,737         \$1,736         \$1,738         \$1,737         \$1,736         \$1,738         \$1,738         \$1,738         \$1,738         \$1,738         \$1,738         \$1,738         \$1,738         \$1,738         \$1,738         \$1,738         \$1,738         \$1,738         \$1,738         \$1,738         \$1,738         \$1,738         \$1,738         \$1,738         \$1,738         \$1,738                                                                                                                                                                                                                                                                                                                                                                        | Eagle County              |                |                |                |         |                |                |                |                | \$2,215 | \$2,211 | \$2,379 | \$2,387 | \$2,540 | \$2,675 | \$2,688 | \$2,685 | \$2,737 | \$2,787 | \$2,808 |
| Fort Collins South         \$1,396         \$1,366         \$1,415         \$1,377         \$1,397         \$1,465         \$1,572         \$1,610         \$1,675         \$1,764         \$1,728         \$1,717         \$1,748         \$1,743         \$1,731         \$1,828         \$1,836           Loveland         \$1,377         \$1,370         \$1,416         \$1,391         \$1,409         \$1,502         \$1,565         \$1,611         \$1,676         \$1,719         \$1,678         \$1,645         \$1,695         \$1,718         \$1,681         \$1,700         \$1,736         \$1,736         \$1,736         \$1,736         \$1,736         \$1,736         \$1,736         \$1,736         \$1,736         \$1,736         \$1,736         \$1,736         \$1,736         \$1,736         \$1,736         \$1,736         \$1,736         \$1,736         \$1,736         \$1,736         \$1,736         \$1,736         \$1,736         \$1,736         \$1,736         \$1,736         \$1,736         \$1,736         \$1,736         \$1,736         \$1,736         \$1,736         \$1,736         \$1,736         \$1,736         \$1,736         \$1,736         \$1,736         \$1,736         \$1,736         \$1,736         \$1,736         \$1,736         \$1,736         \$1,736         \$1,736         \$1,736         \$1,748 <t< td=""><td>Fort Collins Metro Area</td><td>\$1,374</td><td>\$1,360</td><td>\$1,397</td><td>\$1,360</td><td>\$1,384</td><td>\$1,463</td><td>\$1,548</td><td>\$1,574</td><td>\$1,607</td><td>\$1,673</td><td>\$1,725</td><td>\$1,687</td><td>\$1,685</td><td>\$1,729</td><td>\$1,765</td><td>\$1,723</td><td>\$1,723</td><td>\$1,799</td><td>\$1,793</td></t<>     | Fort Collins Metro Area   | \$1,374        | \$1,360        | \$1,397        | \$1,360 | \$1,384        | \$1,463        | \$1,548        | \$1,574        | \$1,607 | \$1,673 | \$1,725 | \$1,687 | \$1,685 | \$1,729 | \$1,765 | \$1,723 | \$1,723 | \$1,799 | \$1,793 |
| Loveland\$1,377\$1,370\$1,416\$1,391\$1,409\$1,502\$1,565\$1,611\$1,676\$1,719\$1,678\$1,645\$1,695\$1,718\$1,681\$1,700\$1,736\$1,733Fort Morgan/Wiggins                                                                                                                                                                                                                                                                                                                                                                                                                                                                                                                                                                                                                                                                                                                                                                                                                                                                                                                                                                                                                                                                                                                                                                                                                                                                                                                                                                                                                                                                                                                                                                                                 | Fort Collins North        | \$1,339        | \$1,340        | \$1,352        | \$1,304 | \$1,340        | \$1,422        | \$1,511        | \$1,531        | \$1,588 | \$1,668 | \$1,675 | \$1,638 | \$1,687 | \$1,738 | \$1,781 | \$1,743 | \$1,737 | \$1,830 | \$1,787 |
| Fort Morgan/Wiggins       \$1,295       \$1,366       \$1,379       \$1,366       \$1,422       \$1,545       \$1,556       \$1,484       \$1,484       \$1,564       \$1,556         Glenwood Spgs Metro Area       \$1,179       \$1,170       \$1,183       \$1,199       \$1,233       \$1,276       \$1,317       \$1,488       \$1,195       \$1,186       \$1,199       \$1,244       \$1,244       \$1,244       \$1,244       \$1,244       \$1,244       \$1,244       \$1,244       \$1,244       \$1,244       \$1,244       \$1,244       \$1,244       \$1,244       \$1,244       \$1,244       \$1,244       \$1,244       \$1,244       \$1,244       \$1,244       \$1,244       \$1,244       \$1,244       \$1,244       \$1,244       \$1,244       \$1,244       \$1,244       \$1,244       \$1,244       \$1,247       \$1,470       \$1,477       \$1,470       \$1,477       \$1,470       \$1,477       \$1,470       \$1,477       \$1,470       \$1,477       \$1,470       \$1,477       \$1,470       \$1,477       \$1,470       \$1,477       \$1,470       \$1,477       \$1,470       \$1,477       \$1,470       \$1,477       \$1,470       \$1,477       \$1,470       \$1,477       \$1,470       \$1,477       \$1,470       \$1,477       \$1,470       \$1,477       \$1,410       \$1,104<                                                                                                                                                                                                                                                                                                                                                                                                                     | Fort Collins South        | \$1,396        | \$1,366        | \$1,415        | \$1,377 | \$1,397        | \$1,465        | \$1,561        | \$1,572        | \$1,610 | \$1,675 | \$1,764 | \$1,728 | \$1,717 | \$1,748 | \$1,790 | \$1,743 | \$1,731 | \$1,828 | \$1,846 |
| Glenwood Spgs Metro Area       \$1,370       \$1,347       \$1,397       \$1,448       \$1,483       \$1,500       \$1,654       \$1,712       \$1,837       \$1,848       \$1,912         Grand Junction Metro Area       \$1,179       \$1,170       \$1,183       \$1,180       \$1,199       \$1,233       \$1,276       \$1,319       \$1,356       \$1,172       \$1,161       \$1,155       \$1,164       \$1,199       \$1,210       \$1,244       \$1,220       \$1,244       \$1,220       \$1,244       \$1,220       \$1,244       \$1,220       \$1,244       \$1,220       \$1,244       \$1,220       \$1,244       \$1,220       \$1,448       \$1,447       \$1,470       \$1,470       \$1,472         La Junta       \$1,179       \$1,170       \$1,183       \$1,180       \$1,233       \$1,276       \$1,316       \$1,105       \$1,101       \$1,161       \$1,195       \$1,448       \$1,447       \$1,470       \$1,472         La Junta       Montrose/Ridgeway/Delta         \$1,017       \$1,148       \$1,1161       \$1,105       \$1,107       \$1,448       \$1,141       \$1,155       \$1,167       \$1,141       \$1,168         Pueblo Metro Area         \$1,017       \$1,148       \$1,101       \$1,0161       \$1,101                                                                                                                                                                                                                                                                                                                                                                                                                                                                                        | Loveland                  | \$1,377        | \$1,370        | \$1,416        | \$1,391 | \$1,409        | \$1,502        | \$1,565        | \$1,611        | \$1,621 | \$1,676 | \$1,719 | \$1,678 | \$1,645 | \$1,695 | \$1,718 | \$1,681 | \$1,700 | \$1,736 | \$1,733 |
| Grand Junction Metro Area       \$1,179       \$1,170       \$1,183       \$1,199       \$1,233       \$1,276       \$1,319       \$1,366       \$1,113       \$1,414       \$1,426       \$1,452       \$1,448       \$1,477       \$1,470       \$1,472         La Junta       \$1,179       \$1,170       \$1,183       \$1,199       \$1,233       \$1,276       \$1,319       \$1,366       \$1,413       \$1,414       \$1,426       \$1,452       \$1,448       \$1,477       \$1,470       \$1,472         La Junta       \$665       \$665       \$6679       \$665       \$679       \$1,257       \$1,257       \$1,456       \$1,413       \$1,414       \$1,125       \$1,171       \$1,161       \$1,466         Pueblo Metro Area       \$1,017       \$1,148       \$1,117       \$1,155       \$1,107       \$1,144       \$1,155       \$1,107       \$1,146       \$1,171       \$1,161       \$1,166         Pueblo Northeast       \$1,007       \$1,148       \$1,151       \$1,015       \$1,017       \$1,186       \$1,171       \$1,086       \$1,011       \$1,086       \$1,071       \$1,091       \$1,086       \$1,010       \$1,086       \$1,071       \$1,091       \$1,086       \$1,010       \$1,086       \$1,010       \$1,086       \$1,010       \$1,086                                                                                                                                                                                                                                                                                                                                                                                                                                                         | Fort Morgan/Wiggins       |                |                |                |         |                |                |                |                | \$1,295 | \$1,366 | \$1,379 | \$1,366 | \$1,422 | \$1,545 | \$1,556 | \$1,484 | \$1,484 | \$1,564 | \$1,556 |
| Greeley Metro Area       \$1,179       \$1,170       \$1,183       \$1,199       \$1,233       \$1,276       \$1,319       \$1,356       \$1,376       \$1,400       \$1,413       \$1,414       \$1,426       \$1,425       \$1,448       \$1,477       \$1,470       \$1,470       \$1,470       \$1,470       \$1,470       \$1,470       \$1,470       \$1,470       \$1,470       \$1,470       \$1,470       \$1,470       \$1,470       \$1,470       \$1,470       \$1,470       \$1,470       \$1,470       \$1,470       \$1,470       \$1,470       \$1,470       \$1,470       \$1,470       \$1,470       \$1,470       \$1,470       \$1,470       \$1,470       \$1,470       \$1,470       \$1,470       \$1,470       \$1,470       \$1,470       \$1,470       \$1,470       \$1,470       \$1,470       \$1,470       \$1,470       \$1,470       \$1,470       \$1,470       \$1,470       \$1,470       \$1,470       \$1,470       \$1,470       \$1,470       \$1,470       \$1,470       \$1,470       \$1,470       \$1,470       \$1,470       \$1,470       \$1,470       \$1,470       \$1,470       \$1,470       \$1,470       \$1,470       \$1,470       \$1,470       \$1,470       \$1,470       \$1,470       \$1,470       \$1,470       \$1,470       \$1,470       \$1,470       \$1,470       \$                                                                                                                                                                                                                                                                                                                                                                                                                   | Glenwood Spgs Metro Area  |                |                |                |         |                |                |                |                | \$1,327 | \$1,397 | \$1,448 | \$1,483 | \$1,500 | \$1,654 | \$1,712 | \$1,837 | \$1,848 | \$1,885 | \$1,912 |
| La Junta\$665\$665\$679\$726\$726\$726\$726\$726\$738\$738\$778Montrose/Ridgeway/Delta\$1,037\$981\$1,101\$1,056\$1,073\$1,129\$1,257\$1,257\$1,257\$1,456\$1,466Pueblo Metro Area\$1,107\$1,148\$1,141\$1,154\$1,140\$1,144\$1,155\$1,167\$1,111\$1,164\$1,163Pueblo Northeast\$1,032\$1,052\$1,015\$1,013\$1,056\$1,071\$1,091\$1,086\$1,101\$1,081\$1,070Pueblo Northwest\$1,356\$1,389\$1,395\$1,430\$1,366\$1,372\$1,400\$1,393\$1,386\$1,396Pueblo South\$829\$906\$919\$918\$906\$910\$919\$931\$936\$937\$948Steamboat Spgs/Hayden\$1,933\$1,960\$2,120\$2,112\$2,162\$2,100\$2,305\$2,318\$2,319\$2,367Summit County\$1,957\$1,957\$1,957\$2,037\$2,118\$2,106\$2,176\$2,025\$2,230\$2,228\$2,228\$2,224Trinidad\$963\$978\$997\$996\$999\$949\$999\$999\$949\$999\$999\$949\$999\$911\$968\$967                                                                                                                                                                                                                                                                                                                                                                                                                                                                                                                                                                                                                                                                                                                                                                                                                                                                                                                                                 | Grand Junction Metro Area |                |                |                |         |                |                |                |                | \$1,030 | \$1,083 | \$1,085 | \$1,127 | \$1,161 | \$1,195 | \$1,186 | \$1,199 | \$1,210 | \$1,244 | \$1,294 |
| Montrose/Ridgeway/Delta\$1,037\$981\$1,101\$1,056\$1,073\$1,129\$1,257\$1,257\$1,456\$1,461\$1,466Pueblo Metro Area\$1,107\$1,148\$1,141\$1,154\$1,140\$1,144\$1,155\$1,167\$1,121\$1,161\$1,161Pueblo Northeast\$1,032\$1,032\$1,052\$1,013\$1,056\$1,071\$1,091\$1,086\$1,101\$1,081\$1,070Pueblo Northwest\$1,356\$1,389\$1,395\$1,430\$1,366\$1,372\$1,400\$1,393\$1,386\$1,396Pueblo South\$829\$906\$919\$918\$906\$910\$919\$931\$936\$937\$948Steamboat Spgs/Hayden\$1,933\$1,960\$2,120\$2,120\$2,102\$2,200\$2,305\$2,318\$2,319\$2,367Summit County\$1,957\$1,957\$1,957\$2,037\$2,118\$2,106\$2,176\$2,025\$2,200\$2,228\$2,228\$2,228Trinidad\$963\$978\$997\$996\$994\$999\$991\$991\$991\$991\$991\$991\$925\$2,117                                                                                                                                                                                                                                                                                                                                                                                                                                                                                                                                                                                                                                                                                                                                                                                                                                                                                                                                                                                                                        | Greeley Metro Area        | \$1,179        | \$1,170        | \$1,183        | \$1,180 | \$1,199        | \$1,233        | \$1,276        | \$1,319        | \$1,356 | \$1,376 | \$1,400 | \$1,413 | \$1,414 | \$1,426 | \$1,452 | \$1,448 | \$1,447 | \$1,470 | \$1,472 |
| Pueblo Metro Area\$1,107\$1,148\$1,141\$1,154\$1,140\$1,144\$1,155\$1,167\$1,171\$1,161\$1,163Pueblo Northeast\$1,032\$1,052\$1,015\$1,013\$1,056\$1,071\$1,091\$1,086\$1,101\$1,081\$1,070Pueblo Northwest\$1,356\$1,389\$1,395\$1,430\$1,366\$1,372\$1,400\$1,393\$1,386\$1,396Pueblo South\$829\$906\$919\$918\$906\$910\$919\$931\$936\$937\$948Steamboat Spgs/Hayden\$1,933\$1,960\$2,120\$2,112\$2,162\$2,100\$2,300\$2,335\$2,318\$2,319\$2,367Sterling\$891\$925\$914\$916\$962\$964\$970\$970\$967\$976\$976Summit County\$1,957\$1,957\$2,037\$2,118\$2,106\$2,120\$2,220\$2,228\$2,228\$2,224Trinidad\$963\$978\$997\$996\$949\$949\$929\$971\$968\$967                                                                                                                                                                                                                                                                                                                                                                                                                                                                                                                                                                                                                                                                                                                                                                                                                                                                                                                                                                                                                                                                                        | La Junta                  |                |                |                |         |                |                |                |                | \$665   | \$665   | \$679   | \$665   | \$679   | \$726   | \$726   | \$726   | \$738   | \$738   | \$778   |
| Pueblo Northeast         \$1,032         \$1,032         \$1,056         \$1,071         \$1,091         \$1,086         \$1,101         \$1,081         \$1,070           Pueblo Northwest         \$1,356         \$1,389         \$1,395         \$1,430         \$1,366         \$1,372         \$1,400         \$1,393         \$1,386         \$1,396           Pueblo Northwest         \$829         \$906         \$919         \$918         \$906         \$910         \$919         \$931         \$936         \$937         \$948           Steamboat Spgs/Hayden         \$1,933         \$1,960         \$2,120         \$2,112         \$2,200         \$2,300         \$2,318         \$2,319         \$2,367           Sterling         \$891         \$925         \$914         \$916         \$962         \$964         \$970         \$970         \$967         \$976           Summit County         \$1,957         \$1,957         \$2,037         \$2,118         \$2,106         \$2,228         \$2,228         \$2,228         \$2,228         \$2,228         \$2,228         \$2,228         \$2,228         \$2,228         \$2,228         \$2,228         \$2,228         \$2,228         \$2,228         \$2,228         \$2,228         \$2,228         \$2,228         \$2,228         \$2,228                                                                                                                                                                                                                                                                                                                                                                                                                   | Montrose/Ridgeway/Delta   |                |                |                |         |                |                |                |                | \$1,037 | \$981   | \$1,101 | \$1,056 | \$1,073 | \$1,129 | \$1,257 | \$1,257 | \$1,456 | \$1,461 | \$1,466 |
| Pueblo Northwest<br>Pueblo South\$1,356\$1,389\$1,386\$1,395\$1,430\$1,366\$1,372\$1,400\$1,393\$1,386\$1,395Pueblo South\$829\$906\$919\$918\$906\$910\$919\$931\$931\$936\$937\$948Steamboat Spgs/Hayden\$1,933\$1,960\$2,120\$2,120\$2,210\$2,300\$2,335\$2,318\$2,319\$2,367Sterling\$891\$925\$914\$916\$962\$964\$970\$970\$967\$976Summit County\$1,957\$1,957\$2,037\$2,118\$2,106\$2,120\$2,228\$2,228\$2,228Trinidad\$963\$978\$997\$996\$949\$949\$929\$971\$968\$967                                                                                                                                                                                                                                                                                                                                                                                                                                                                                                                                                                                                                                                                                                                                                                                                                                                                                                                                                                                                                                                                                                                                                                                                                                                                          | Pueblo Metro Area         |                |                |                |         |                |                |                |                | \$1,107 | \$1,148 | \$1,141 | \$1,154 | \$1,140 | \$1,144 | \$1,155 | \$1,167 | \$1,171 | \$1,161 | \$1,163 |
| Pueblo South\$829\$906\$919\$918\$906\$919\$918\$936\$937\$948Steamboat Spgs/Hayden\$1,933\$1,960\$2,120\$2,112\$2,162\$2,100\$2,300\$2,335\$2,318\$2,319\$2,367Sterling\$891\$925\$914\$916\$962\$964\$970\$970\$967\$976Summit County\$1,957\$1,957\$2,037\$2,118\$2,100\$2,205\$2,228\$2,228\$2,228Trinidad\$963\$978\$997\$996\$999\$949\$929\$971\$968\$967                                                                                                                                                                                                                                                                                                                                                                                                                                                                                                                                                                                                                                                                                                                                                                                                                                                                                                                                                                                                                                                                                                                                                                                                                                                                                                                                                                                          | Pueblo Northeast          |                |                |                |         |                |                |                |                | \$1,032 | \$1,052 | \$1,015 | \$1,013 | \$1,056 | \$1,071 | \$1,091 | \$1,086 | \$1,101 | \$1,081 | \$1,070 |
| Steamboat Spgs/Hayden\$1,933\$1,960\$2,120\$2,112\$2,200\$2,300\$2,335\$2,318\$2,319\$2,367Sterling\$891\$925\$914\$916\$962\$964\$970\$970\$967\$967\$976Summit County\$1,957\$1,957\$2,037\$2,118\$2,216\$2,176\$2,052\$2,220\$2,228\$2,228\$2,224Trinidad\$963\$978\$997\$996\$949\$949\$929\$971\$968\$967                                                                                                                                                                                                                                                                                                                                                                                                                                                                                                                                                                                                                                                                                                                                                                                                                                                                                                                                                                                                                                                                                                                                                                                                                                                                                                                                                                                                                                            | Pueblo Northwest          |                |                |                |         |                |                |                |                | \$1,356 | \$1,389 | \$1,395 | \$1,430 | \$1,366 | \$1,366 | \$1,372 | \$1,400 | \$1,393 | \$1,386 | \$1,396 |
| Sterling         \$891         \$925         \$914         \$916         \$962         \$964         \$970         \$967         \$967         \$976           Summit County         \$1,957         \$1,957         \$2,037         \$2,118         \$2,052         \$2,228         \$2,228         \$2,228         \$2,228         \$2,228         \$2,228         \$2,228         \$2,228         \$2,228         \$2,228         \$2,228         \$2,228         \$2,228         \$2,228         \$2,228         \$2,228         \$2,228         \$2,228         \$2,228         \$2,228         \$2,228         \$2,228         \$2,228         \$2,228         \$2,228         \$2,228         \$2,228         \$2,228         \$2,228         \$2,228         \$2,228         \$2,228         \$2,228         \$2,228         \$2,228         \$2,228         \$2,228         \$2,228         \$2,228         \$2,228         \$2,228         \$2,228         \$2,228         \$2,228         \$2,228         \$2,228         \$2,228         \$2,228         \$2,228         \$2,228         \$2,228         \$2,228         \$2,228         \$2,228         \$2,228         \$2,293         \$2,937         \$968         \$9697         \$996         \$996         \$949         \$949         \$929         \$911         \$968         \$967         \$968                                                                                                                                                                                                                                                                                                                                                                                   | Pueblo South              |                |                |                |         |                |                |                |                | \$829   | \$906   | \$919   | \$918   | \$906   | \$910   | \$919   | \$931   | \$936   | \$937   | \$948   |
| Summit County         \$1,957         \$1,957         \$2,037         \$2,118         \$2,106         \$2,176         \$2,052         \$2,228         \$2,228         \$2,228         \$2,228         \$2,228         \$2,228         \$2,228         \$2,228         \$2,228         \$2,228         \$2,228         \$2,228         \$2,228         \$2,228         \$2,228         \$2,228         \$2,228         \$2,228         \$2,228         \$2,228         \$2,228         \$2,228         \$2,228         \$2,228         \$2,228         \$2,228         \$2,228         \$2,228         \$2,228         \$2,228         \$2,228         \$2,228         \$2,228         \$2,228         \$2,228         \$2,228         \$2,228         \$2,228         \$2,228         \$2,228         \$2,228         \$2,228         \$2,228         \$2,228         \$2,228         \$2,228         \$2,228         \$2,228         \$2,228         \$2,228         \$2,228         \$2,228         \$2,228         \$2,228         \$2,228         \$2,228         \$2,228         \$2,228         \$2,228         \$2,228         \$2,228         \$2,228         \$2,228         \$2,228         \$2,228         \$2,228         \$2,228         \$2,228         \$2,228         \$2,228         \$2,228         \$2,228         \$2,228         \$2,228         \$2,228         \$2,293                                                                                                                                                                                                                                                                                                                                                             | Steamboat Spgs/Hayden     |                |                |                |         |                |                |                |                | \$1,933 | \$1,960 | \$2,120 | \$2,112 | \$2,162 | \$2,100 | \$2,300 | \$2,335 | \$2,318 | \$2,319 | \$2,367 |
| Trinidad \$963 \$978 \$997 \$996 \$949 \$949 \$929 \$971 \$968 \$967                                                                                                                                                                                                                                                                                                                                                                                                                                                                                                                                                                                                                                                                                                                                                                                                                                                                                                                                                                                                                                                                                                                                                                                                                                                                                                                                                                                                                                                                                                                                                                                                                                                                                      | Sterling                  |                |                |                |         |                |                |                |                | \$891   | \$925   | \$914   | \$916   | \$962   | \$964   | \$970   | \$970   | \$967   | \$967   | \$976   |
| Trinidad \$963 \$978 \$997 \$996 \$949 \$949 \$929 \$971 \$968 \$967                                                                                                                                                                                                                                                                                                                                                                                                                                                                                                                                                                                                                                                                                                                                                                                                                                                                                                                                                                                                                                                                                                                                                                                                                                                                                                                                                                                                                                                                                                                                                                                                                                                                                      | Summit County             |                |                |                |         |                |                |                |                | \$1,957 | \$1,957 | \$2,037 | \$2,118 | \$2,106 | \$2,176 | \$2,052 | \$2,230 | \$2,228 | \$2,228 | \$2,247 |
| Statewide \$1,191 \$1,195 \$1,234 \$1,226 \$1,257 \$1,350 \$1,424 \$1,428 \$1,434 \$1,492 \$1,523 \$1,500 \$1,495 \$1,518 \$1,520 \$1,512 \$1,510 \$1,522 \$1,531                                                                                                                                                                                                                                                                                                                                                                                                                                                                                                                                                                                                                                                                                                                                                                                                                                                                                                                                                                                                                                                                                                                                                                                                                                                                                                                                                                                                                                                                                                                                                                                         |                           |                |                |                |         |                |                |                |                |         | \$978   |         |         |         |         |         |         |         |         | \$967   |
|                                                                                                                                                                                                                                                                                                                                                                                                                                                                                                                                                                                                                                                                                                                                                                                                                                                                                                                                                                                                                                                                                                                                                                                                                                                                                                                                                                                                                                                                                                                                                                                                                                                                                                                                                           | Statewide                 | \$1,191        | \$1,195        | \$1,234        | \$1,226 | \$1,257        | \$1,350        | \$1,424        | \$1,428        | \$1,434 | \$1,492 | \$1,523 | \$1,500 | \$1,495 | \$1,518 | \$1,520 | \$1,512 | \$1,510 | \$1,522 | \$1,531 |

## **Average Rents by Submarket**

| <u>Submarket</u>          | <u>2020 1Q</u> | <u>2020 2Q</u> | <u>2020 3Q</u> | 2020 4Q | <u>2021 1Q</u> | <u>2021 2Q</u> | <u>2021 3Q</u> | 2021 4Q | <u>2022 1Q</u> | <u>2022 2Q</u> | <u>2022 3Q</u> | <u>2022 4Q</u> | <u>2023 1Q</u> | <u>2023 2Q</u> | <u>2023 3Q</u> | 2023 4Q | <u>2024 1Q</u> | <u>2024 2Q</u>   | <u>2024 3Q</u> |
|---------------------------|----------------|----------------|----------------|---------|----------------|----------------|----------------|---------|----------------|----------------|----------------|----------------|----------------|----------------|----------------|---------|----------------|------------------|----------------|
| Alamosa                   |                |                |                |         |                |                |                |         | \$800          | \$900          | \$950          | \$950          | \$950          | \$1,000        | \$950          | \$1,000 | \$1,000        | \$1,000          | \$900          |
| Canon City                |                |                |                |         |                |                |                |         | \$1,075        | \$1,070        | \$1,095        | \$1,095        | \$1,095        | \$1,130        | \$1,130        | \$1,150 | \$1,170        | \$1,170          | \$1,170        |
| Colo Spgs Metro Area      | \$1,125        | \$1,120        | \$1,173        | \$1,175 | \$1,202        | \$1,310        | \$1,399        | \$1,375 | \$1,422        | \$1,485        | \$1,495        | \$1,470        | \$1,468        | \$1,450        | \$1,430        | \$1,443 | \$1,412        | \$1,418          | \$1,433        |
| Airport                   | \$929          | \$955          | \$950          | \$950   | \$1,000        | \$1,045        | \$1,075        | \$1,125 | \$1,185        | \$1,229        | \$1,274        | \$1,244        | \$1,275        | \$1,225        | \$1,210        | \$1,195 | \$1,200        | \$1,199          | \$1,195        |
| North                     | \$1,290        | \$1,299        | \$1,355        | \$1,340 | \$1,390        | \$1,540        | \$1,625        | \$1,573 | \$1,622        | \$1,680        | \$1,695        | \$1,650        | \$1,616        | \$1,660        | \$1,653        | \$1,599 | \$1,595        | \$1,590          | \$1,601        |
| North Central             | \$870          | \$870          | \$895          | \$905   | \$930          | \$980          | \$995          | \$995   | \$1,059        | \$1,125        | \$1,125        | \$1,105        | \$1,078        | \$1,095        | \$1,095        | \$1,095 | \$1,099        | \$1,085          | \$1,125        |
| Palmer Park               | \$980          | \$970          | \$984          | \$984   | \$985          | \$1,110        | \$1,165        | \$1,210 | \$1,200        | \$1,220        | \$1,255        | \$1,292        | \$1,250        | \$1,261        | \$1,200        | \$1,275 | \$1,134        | \$1,200          | \$1,209        |
| Rustic Hills              | \$950          | \$950          | \$959          | \$975   | \$990          | \$1,050        | \$1,075        | \$1,200 | \$1,224        | \$1,250        | \$1,238        | \$1,309        | \$1,275        | \$1,239        | \$1,275        | \$1,250 | \$1,263        | \$1,250          | \$1,219        |
| Security/Widefield/Fount. | \$1,090        | \$1,090        | \$1,090        | \$1,145 | \$1,250        | \$1,250        | \$1,250        | \$1,260 | \$1,310        | \$1,350        | \$1,350        | \$1,400        | \$1,441        | \$1,350        | \$1,399        | \$1,449 | \$1,449        | \$1,450          | \$1,450        |
| South Central             | \$1,000        | \$1,010        | \$1,035        | \$1,060 | \$1,065        | \$1,300        | \$1,350        | \$1,323 | \$1,325        | \$1,345        | \$1,480        | \$1,355        | \$1,443        | \$1,437        | \$1,325        | \$1,394 | \$1,300        | \$1,325          | \$1,325        |
| Southwest                 | \$1,199        | \$1,200        | \$1,271        | \$1,215 | \$1,260        | \$1,370        | \$1,495        | \$1,471 | \$1,540        | \$1,598        | \$1,615        | \$1,564        | \$1,568        | \$1,560        | \$1,550        | \$1,550 | \$1,554        | \$1,502          | \$1,474        |
| West                      | \$1,158        | \$1,175        | \$1,219        | \$1,201 | \$1,305        | \$1,430        | \$1,441        | \$1,480 | \$1,495        | \$1,489        | \$1,578        | \$1,449        | \$1,453        | \$1,460        | \$1,400        | \$1,510 | \$1,510        | \$1,412          | \$1,422        |
| Craig                     |                |                |                |         |                |                |                |         | \$695          | \$695          | \$775          | \$775          | \$775          | \$850          | \$850          | \$850   | \$875          | \$900            | \$995          |
| Durango                   |                |                |                |         |                |                |                |         | \$1,742        | \$1,998        | \$1,662        | \$1,662        | \$1,569        | \$1,700        | \$1,765        | \$1,710 | \$1,650        | \$1,650          | \$1,650        |
| Eagle County              |                |                |                |         |                |                |                |         | \$2,200        | \$2,313        | \$2,350        | \$2,350        | \$2,390        | \$2,775        | \$2,800        | \$2,800 | \$2,800        | \$2,800          | \$2,800        |
| Fort Collins Metro Area   | \$1,365        | \$1,348        | \$1,378        | \$1,337 | \$1,345        | \$1,441        | \$1,512        | \$1,560 | \$1,597        | \$1,650        | \$1,690        | \$1,650        | \$1,626        | \$1,695        | \$1,734        | \$1,675 | \$1,690        | \$1,750          | \$1,751        |
| Fort Collins North        | \$1,327        | \$1,315        | \$1,350        | \$1,308 | \$1,315        | \$1,405        | \$1,490        | \$1,570 | \$1,595        | \$1,660        | \$1,605        | \$1,638        | \$1,625        | \$1,695        | \$1,730        | \$1,688 | \$1,675        | \$1,787          | \$1,785        |
| Fort Collins South        | \$1,399        | \$1,360        | \$1,399        | \$1,350 | \$1,350        | \$1,440        | \$1,548        | \$1,540 | \$1,605        | \$1,650        | \$1,743        | \$1,694        | \$1,675        | \$1,729        | \$1,784        | \$1,705 | \$1,695        | \$1,787          | \$1,805        |
| Loveland                  | \$1,350        | \$1,375        | \$1,404        | \$1,360 | \$1,383        | \$1,480        | \$1,537        | \$1,560 | \$1,597        | \$1,650        | \$1,675        | \$1,650        | \$1,603        | \$1,625        | \$1,675        | \$1,650 | \$1,679        | \$1,675          | \$1,700        |
| Fort Morgan/Wiggins       |                |                |                |         |                |                |                |         | \$1,295        | \$1,395        | \$1,395        | \$1,395        | \$1,440        | \$1,545        | \$1,545        | \$1,495 | \$1,495        | \$1,595          | \$1,595        |
| Glenwood Spgs Metro Area  |                |                |                |         |                |                |                |         | \$1,145        | \$1,145        | \$1,350        | \$1,350        | \$1,350        | \$1,495        | \$1,600        | \$1,650 | \$1,795        | \$1,800          | \$1,800        |
| Grand Junction Metro Area |                |                |                |         |                |                |                |         | \$1,020        | \$1,045        | \$1,025        | \$1,045        | \$1,085        | \$1,095        | \$1,095        | \$1,150 | \$1,170        | \$1,245          | \$1,310        |
| Greeley Metro Area        | \$1,185        | \$1,179        | \$1,185        | \$1,185 | \$1,195        | \$1,213        | \$1,300        | \$1,350 | \$1,350        | \$1,375        | \$1,400        | \$1,400        | \$1,395        | \$1,400        | \$1,407        | \$1,425 | \$1,425        | \$1,445          | \$1,430        |
| La Junta                  |                |                |                |         |                |                |                |         | \$700          | \$700          | \$750          | \$700          | \$750          | \$750          | \$750          | \$750   | \$750          | \$750            | \$825          |
| Montrose/Ridgeway/Delta   |                |                |                |         |                |                |                |         | \$1,050        | \$1,000        | \$1,100        | \$1,100        | \$1,100        | \$1,200        | \$1,300        | \$1,300 | \$1,425        | \$1,425          | \$1,425        |
| Pueblo Metro Area         |                |                |                |         |                |                |                |         | \$925          | \$1,000        | \$1,016        | \$1,016        | \$1,000        | \$1,005        | \$1,015        | \$1,016 | \$1,040        | \$1,040          | \$1,040        |
| Pueblo Northeast          |                |                |                |         |                |                |                |         | \$900          | \$919          | \$925          | \$925          | \$1,000        | \$1,000        | \$1,000        | \$1,000 | \$1,000        | \$999            | \$999          |
| Pueblo Northwest          |                |                |                |         |                |                |                |         | \$1,400        | \$1,480        | \$1,490        | \$1,490        | \$1,372        | \$1,390        | \$1,369        | \$1,429 | \$1,419        | \$1,440          | \$1,429        |
| Pueblo South              |                |                |                |         |                |                |                |         | \$825          | \$940          | \$940          | \$940          | \$936          | \$887          | \$897          | \$915   | \$915          | \$915            | \$915          |
| Steamboat Spgs/Hayden     |                |                |                |         |                |                |                |         | \$1,750        | \$1,885        | \$1,910        | \$1,865        | \$1,950        | \$1,985        | \$2,187        | \$2,187 | \$2,110        | \$2,110          | \$2,110        |
| Sterling                  |                |                |                |         |                |                |                |         | \$800          | \$873          | \$873          | \$873          | \$950          | \$950          | \$950          | \$950   | \$950          | \$950            | \$993          |
| Summit County             |                |                |                |         |                |                |                |         | \$2,000        | \$2,000        | \$2,015        | \$2,187        | \$2,187        | \$2,187        | \$1,949        | \$2,350 | \$2,350        | \$2 <i>,</i> 350 | \$2,350        |
| Trinidad                  |                |                |                |         |                |                |                |         | \$975          | \$995          | \$995          | \$995          | \$995          | \$995          | \$995          | \$995   | \$995          | \$995            | \$995          |
| Statewide                 | \$1,195        | \$1,195        | \$1,240        | \$1,235 | \$1,264        | \$1,350        | \$1,434        | \$1,450 | \$1,450        | \$1,495        | \$1,504        | \$1,500        | \$1,497        | \$1,500        | \$1,498        | \$1,495 | \$1,492        | \$1,492          | \$1,499        |

## **Median Rents by Submarket**

| Submarket                 | <u>2020 1Q</u> | <u>2020 2Q</u> | <u>2020 3Q</u> | <u>2020 4Q</u> | <u>2021 1Q</u> | <u>2021 2Q</u> | <u>2021 3Q</u> | <u>2021 4Q</u> | <u>2022 1Q</u> | <u>2022 2Q</u> | <u>2022 3Q</u> | <u>2022 4Q</u> | <u>2023 1Q</u> | <u>2023 2Q</u> | <u>2023 3Q</u> | <u>2023 4Q</u> | <u>2024 1Q</u> | <u>2024 2Q</u> | <u>2024 3Q</u> |
|---------------------------|----------------|----------------|----------------|----------------|----------------|----------------|----------------|----------------|----------------|----------------|----------------|----------------|----------------|----------------|----------------|----------------|----------------|----------------|----------------|
| Alamosa                   |                |                |                |                |                |                |                |                | 349            | 349            | 349            | 356            | 353            | 353            | 353            | 353            | 353            | 353            | 353            |
| Canon City                |                |                |                |                |                |                |                |                | 147            | 147            | 147            | 147            | 147            | 147            | 147            | 147            | 147            | 147            | 147            |
| Colo Spgs Metro Area      | 33,418         | 33,419         | 33,204         | 33,397         | 33,780         | 34,150         | 34,972         | 35,382         | 35,840         | 36,248         | 36,958         | 37,044         | 37,524         | 37,586         | 37,586         | 38,217         | 38,577         | 38,991         | 39,775         |
| Airport                   | 5,894          | 5,895          | 5,287          | 5,287          | 5,371          | 5,371          | 5,371          | 5,533          | 5,708          | 5,822          | 6,075          | 6,075          | 6,495          | 6,495          | 6,495          | 6,495          | 6,435          | 6,551          | 6,551          |
| North                     | 12,016         | 12,016         | 12,409         | 12,479         | 12,609         | 12,805         | 13,369         | 13,525         | 13,525         | 13,819         | 14,276         | 14,276         | 14,336         | 14,336         | 14,336         | 14,637         | 14,889         | 15,129         | 15,808         |
| North Central             | 1,357          | 1,357          | 1,357          | 1,357          | 1,357          | 1,357          | 1,357          | 1,357          | 1,357          | 1,357          | 1,357          | 1,357          | 1,357          | 1,357          | 1,357          | 1,357          | 1,525          | 1,525          | 1,474          |
| Palmer Park               | 3,656          | 3,656          | 3,656          | 3,656          | 3,656          | 3,656          | 3,656          | 3,856          | 3,856          | 3,856          | 3,856          | 3,856          | 3,856          | 3,856          | 3,856          | 3,856          | 3,856          | 3,856          | 3,924          |
| Rustic Hills              | 2,403          | 2,403          | 2,403          | 2,406          | 2,406          | 2,406          | 2,664          | 2,664          | 2,664          | 2,664          | 2,664          | 2,664          | 2,664          | 2,664          | 2,664          | 2,664          | 2,664          | 2,722          | 2,722          |
| Secur/Wide/Fount          | 778            | 778            | 778            | 898            | 976            | 976            | 976            | 976            | 976            | 976            | 976            | 976            | 976            | 976            | 976            | 976            | 976            | 976            | 976            |
| South Central             | 2,136          | 2,136          | 2,136          | 2,136          | 2,136          | 2,310          | 2,310          | 2,310          | 2,485          | 2,485          | 2,485          | 2,571          | 2,571          | 2,633          | 2,633          | 2,963          | 2,963          | 2,963          | 2,999          |
| Southwest                 | 3,787          | 3,787          | 3,787          | 3,787          | 3,787          | 3,787          | 3,787          | 3,679          | 3,787          | 3,787          | 3,787          | 3,787          | 3,787          | 3,787          | 3,787          | 3,787          | 3,787          | 3,787          | 3,789          |
| West                      | 1,391          | 1,391          | 1,391          | 1,391          | 1,482          | 1,482          | 1,482          | 1,482          | 1,482          | 1,482          | 1,482          | 1,482          | 1,482          | 1,482          | 1,482          | 1,482          | 1,482          | 1,482          | 1,532          |
| Craig                     |                |                |                |                |                |                |                |                | 207            | 207            | 231            | 231            | 285            | 368            | 368            | 368            | 408            | 408            | 408            |
| Durango                   |                |                |                |                |                |                |                |                | 796            | 796            | 845            | 845            | 991            | 991            | 991            | 1,078          | 1,309          | 1,309          | 1,309          |
| Eagle County              |                |                |                |                |                |                |                |                | 787            | 864            | 864            | 864            | 864            | 864            | 864            | 864            | 938            | 842            | 842            |
| Fort Collins Metro Area   | 10,406         | 10,618         | 10,854         | 10,854         | 11,398         | 11,398         | 11,450         | 12,201         | 12,746         | 12,626         | 12,809         | 12,809         | 12,891         | 12,651         | 12,651         | 13,100         | 13,100         | 13,100         | 13,100         |
| Fort Collins North        | 3,177          | 3,177          | 3,177          | 3,177          | 3,177          | 3,177          | 3,229          | 3,229          | 3,533          | 3,413          | 3,533          | 3,533          | 3,533          | 3,635          | 3,635          | 3,832          | 3,832          | 3,832          | 3,832          |
| Fort Collins South        | 4,481          | 4,481          | 4,481          | 4,481          | 5,025          | 5,025          | 5,025          | 5,025          | 5,121          | 5,121          | 5,120          | 5,120          | 5,202          | 5,100          | 5,100          | 5,100          | 5,100          | 5,100          | 5,100          |
| Loveland                  | 2,748          | 2,960          | 3,196          | 3,196          | 3,196          | 3,196          | 3,196          | 3,947          | 4,092          | 4,092          | 4,156          | 4,156          | 4,156          | 3,916          | 3,916          | 4,168          | 4,168          | 4,168          | 4,168          |
| Fort Morgan/Wiggins       |                |                |                |                |                |                |                |                | 48             | 114            | 114            | 114            | 144            | 144            | 168            | 168            | 168            | 192            | 192            |
| Glenwood Spgs Metro Area  |                |                |                |                |                |                |                |                | 1,323          | 1,323          | 1,404          | 1,404          | 1,404          | 1,694          | 1,694          | 1,814          | 1,814          | 1,814          | 1,937          |
| Grand Junction Metro Area |                |                |                |                |                |                |                |                | 1,442          | 1,506          | 1,506          | 1,602          | 1,602          | 1,722          | 2,014          | 2,078          | 2,078          | 2,147          | 2,431          |
| Greeley Metro Area        | 4,581          | 4,581          | 4,581          | 4,581          | 4,581          | 4,581          | 4,581          | 4,581          | 5,314          | 5,314          | 5,288          | 5,574          | 5,574          | 5,574          | 6,291          | 6,291          | 6,393          | 6,489          | 6,489          |
| La Junta                  |                |                |                |                |                |                |                |                | 17             | 17             | 17             | 17             | 17             | 17             | 17             | 17             | 17             | 17             | 17             |
| Montrose/Ridgeway/Delta   |                |                |                |                |                |                |                |                | 96             | 96             | 96             | 96             | 96             | 96             | 170            | 170            | 266            | 266            | 266            |
| Pueblo Metro Area         |                |                |                |                |                |                |                |                | 2,903          | 2,903          | 2,903          | 2,903          | 2,903          | 3,003          | 3,039          | 3,039          | 3,039          | 3,039          | 3,039          |
| Pueblo Northeast          |                |                |                |                |                |                |                |                | 988            | 988            | 988            | 988            | 988            | 1,088          | 1,124          | 1,124          | 1,124          | 1,124          | 1,124          |
| Pueblo Northwest          |                |                |                |                |                |                |                |                | 1,154          | 1,154          | 1,154          | 1,154          | 1,154          | 1,154          | 1,154          | 1,154          | 1,154          | 1,154          | 1,154          |
| Pueblo South              |                |                |                |                |                |                |                |                | 761            | 761            | 761            | 761            | 761            | 761            | 761            | 761            | 761            | 761            | 761            |
| Steamboat Spgs/Hayden     |                |                |                |                |                |                |                |                | 233            | 233            | 233            | 233            | 233            | 233            | 265            | 338            | 338            | 338            | 338            |
| Sterling                  |                |                |                |                |                |                |                |                | 193            | 193            | 193            | 193            | 193            | 193            | 193            | 193            | 177            | 177            | 177            |
| Summit County             |                |                |                |                |                |                |                |                | 165            | 165            | 165            | 165            | 165            | 165            | 221            | 221            | 221            | 221            | 221            |
| Trinidad                  |                |                |                |                |                |                |                |                | 93             | 93             | 93             | 93             | 93             | 93             | 93             | 93             | 93             | 93             | 93             |
| Statewide                 | 48,405         | 48,618         | 48,639         | 48,832         | 49,759         | 50,129         | 51,003         | 52,164         | 62,699         | 63,194         | 64,215         | 64,690         | 65,479         | 65,894         | 67,125         | 68,549         | 69,436         | 69,943         | 71,134         |

## Inventory of Units Surveyed by Region