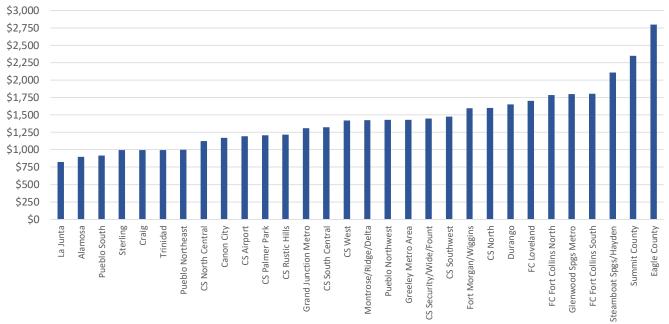

Overall, Average Rents throughout the Survey Area in the 3<sup>rd</sup> quarter of 2024 ranged from \$778 per month in La Junta to \$2,808 per month in Eagle County. Median rents ranged from \$825 in La Junta to \$2,800 in Eagle County.

Along the Front Range, average rents ranged from \$948 per month in the Pueblo South submarket to \$1,846 per month in the Fort Collins South submarket, while Median Rents ranged from \$915 in Pueblo South to \$1,805 in the Fort Collins South submarket. Average Rents in the Mountain/Resort Areas ranged from \$1,685 in Durango to \$2,808 in Eagle County, while Median Rents ranged from \$1,650 in Durango to \$2,800 in Eagle County. Finally, Average Rents in the Non-Metro Areas ranged from \$778 in the La Junta area to \$1,556 in the Fort Morgan/Wiggins area, while Median Rents ranged from \$825 in La Junta to \$1,595 in Fort Morgan/Wiggins. Note that rents in the Fort Morgan/Wiggins area are high compared to other Non-Metro Areas because the average age of property surveyed in Fort Morgan/Wiggins is much newer (on average built in 2021).