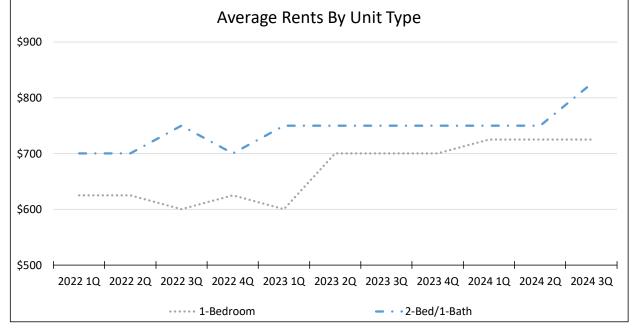

Although not discussed here, average rents and median rents by unit type, by age of property, and by property size are all available in the pages that follow.