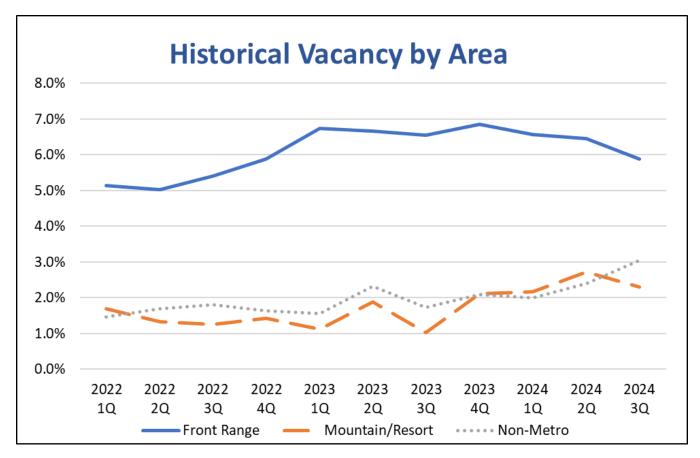

As indicated, vacancy along the Front Range was generally the highest, ranging from 1.6% in the Pueblo South submarket to 10.4% in the Pueblo Northeast submarket. The weighted average vacancy for all Front Range properties was 5.9%, down from 6.6% the prior year. Average vacancy in the Non-Metro Areas was 3.0%, up from 1.7% the prior year. Finally, average vacancy continued to be the lowest in the Mountain/Resort Areas, with vacancy ranging from 0.5% in Summit County to 3.4% in Durango. The weighted average vacancy for all Mountain/Resort Area properties was 2.3%, up from 1.0% from the prior year. Historical vacancy trends for each of these areas is shown on the graph on the following page.