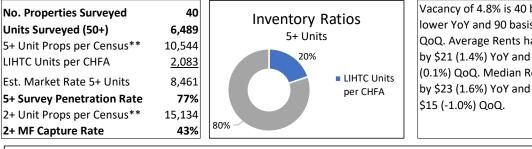

# Survey Summary, 3Q 2024

|                           |                | Average          | Median           | Avg -   |           |        | Average |
|---------------------------|----------------|------------------|------------------|---------|-----------|--------|---------|
| <u>Submarket</u>          | <u>Vacancy</u> | <u>Rents</u>     | <u>Rents</u>     | Median  | Inventory | Vacant | YOC     |
| Alamosa                   | 2.8%           | \$948            | \$900            | \$48    | 353       | 10     | 1993    |
| Canon City                | 5.4%           | \$1,157          | \$1,170          | (\$13)  | 147       | 8      | 1974    |
| Colo Spgs Metro Area      | 6.3%           | \$1,451          | \$1 <i>,</i> 433 | \$18    | 39,775    | 2,520  | 1990    |
| Airport                   | 6.9%           | \$1 <i>,</i> 185 | \$1 <i>,</i> 195 | (\$10)  | 6,551     | 452    | 1979    |
| North                     | 5.8%           | \$1,662          | \$1,601          | \$61    | 15,808    | 916    | 2002    |
| North Central             | 5.7%           | \$1,157          | \$1,125          | \$32    | 1,474     | 84     | 1968    |
| Palmer Park               | 7.3%           | \$1,277          | \$1,209          | \$68    | 3,924     | 287    | 1981    |
| Rustic Hills              | 5.4%           | \$1,287          | \$1,219          | \$68    | 2,722     | 147    | 1982    |
| Secur/Wide/Fount          | 6.1%           | \$1,437          | \$1,450          | (\$13)  | 976       | 60     | 1994    |
| South Central             | 9.4%           | \$1,385          | \$1,325          | \$60    | 2,999     | 282    | 1992    |
| Southwest                 | 5.6%           | \$1,509          | \$1,474          | \$35    | 3,789     | 213    | 1981    |
| West                      | 5.2%           | \$1,422          | \$1,422          | \$0     | 1,532     | 79     | 1985    |
| Craig                     | 7.4%           | \$1,020          | \$995            | \$25    | 408       | 30     | 1976    |
| Durango                   | 3.4%           | \$1,685          | \$1,650          | \$35    | 1,309     | 45     | 2001    |
| Eagle County              | 3.0%           | \$2,808          | \$2,800          | \$8     | 842       | 25     | 2012    |
| Fort Collins Metro Area   | 5.1%           | \$1,793          | \$1,751          | \$42    | 13,100    | 669    | 2003    |
| Fort Collins North        | 5.2%           | \$1,787          | \$1,785          | \$2     | 3,832     | 201    | 1996    |
| Fort Collins South        | 5.1%           | \$1,846          | \$1,805          | \$41    | 5,100     | 258    | 2002    |
| Loveland                  | 5.0%           | \$1,733          | \$1,700          | \$33    | 4,168     | 210    | 2010    |
| Fort Morgan/Wiggins       | 1.6%           | \$1,556          | \$1,595          | (\$39)  | 192       | 3      | 2021    |
| Glenwood Spgs Metro Area  | 1.4%           | \$1,912          | \$1,800          | \$112   | 1,937     | 27     | 2000    |
| Grand Junction Metro Area | 3.3%           | \$1,294          | \$1,310          | (\$16)  | 2,431     | 80     | 1998    |
| Greeley Metro Area        | 4.8%           | \$1,472          | \$1,430          | \$42    | 6,489     | 311    | 1999    |
| La Junta                  | 5.9%           | \$778            | \$825            | (\$47)  | 17        | 1      | 1964    |
| Montrose/Ridgeway/Delta   | 0.4%           | \$1,466          | \$1,425          | \$41    | 266       | 1      | 2004    |
| Pueblo Metro Area         | 5.7%           | \$1,163          | \$1,040          | \$123   | 3,039     | 173    | 1985    |
| Pueblo Northeast          | 10.4%          | \$1,070          | \$999            | \$71    | 1,124     | 117    | 1978    |
| Pueblo Northwest          | 3.8%           | \$1,396          | \$1,429          | (\$33)  | 1,154     | 44     | 2000    |
| Pueblo South              | 1.6%           | \$948            | \$915            | \$33    | 761       | 12     | 1973    |
| Steamboat Spgs/Hayden     | 2.7%           | \$2,367          | \$2,110          | \$257   | 338       | 9      | 1993    |
| Sterling                  | 5.6%           | \$976            | \$993            | (\$17)  | 177       | 10     | 1963    |
| Summit County             | 0.5%           | \$2,247          | \$2,350          | (\$103) | 221       | 1      | 1988    |
| Trinidad                  | 6.5%           | \$967            | \$995            | (\$28)  | 93        | 6      | 1969    |
| Statewide Totals          | 5.5%           | \$1,531          | \$1,499          | \$32    | 71,134    | 3,929  | 1994    |
| Annual Change             | -50 bps        | \$11             | \$1              | N/A     | 4,009     | (99)   | 0.46    |
| Annual Change %           | N/A            | 0.7%             | 0.1%             | N/A     | 6.0%      | N/A    | N/A     |
|                           |                |                  |                  |         |           |        |         |
| Low                       | 0.4%           | \$778            | \$825            | (\$103) | 17        | 1      | 1963    |
| High                      | 10.4%          | \$2,808          | \$2,800          | \$257   | 15,808    | 916    | 2021    |

#### Inventory

As discussed above, the Front Range markets account for a large majority of the total units in the survey. Specifically, all Front Range markets account for 87.7% of the total units in the Survey. The Mountain/Resort Area markets account for 6.5% of the total units in the Survey, and the Non-Metro Area markets account for the remaining 5.7% of the total units in the Survey. The total inventory surveyed this quarter increased by 4,009 units year-over-year (1,191 units quarter-over-quarter), partially in new apartment communities that were added to the Survey once they reached stabilization, partially in previously existing properties that more recently agreed to participate in the Survey, and to a much lesser degree due to changes in unit counts provided by leasing agents and/or property managers.

#### **METHODOLOGY & ASSUMPTIONS**

It is important for Users of the Survey to understand that 1876 Analytics has surveyed only market rate apartment communities, and that this Survey does not include affordable units, age-restricted units, or employee housing units. 1876 Analytics works to survey the highest ratio of market rate apartments possible, and to provide consistent data from quarter to quarter. However, it should be noted that 1876 Analytics does not attempt to survey every market rate apartment unit in every geography because to do so would be prohibitive. Instead, we have attempted to survey the largest number of market rate apartments possible in each geography based on certain minimums for each area. For example, the data for the smallest geographies is generally based on analysis of properties with 8+ units. For moderate-sized markets, including the Grand Junction and Pueblo areas, the data is generally based on properties with 24+ units. However, data for smaller properties may be included in these areas to the extent that it was easily accessible. Finally, the data for Fort Collins, Loveland, Greeley, and Colorado Springs, which has been licensed by 1876 Analytics from Apartment Insights, is based on properties with 50+ units.