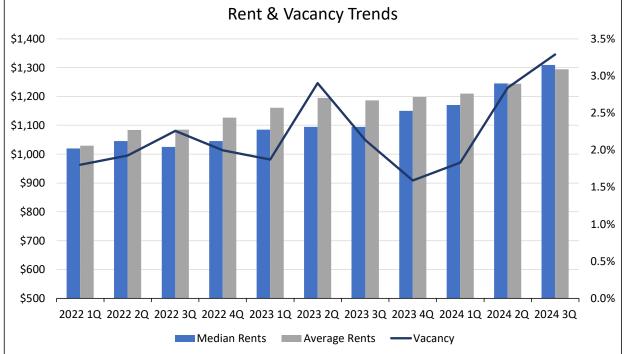

#### Vacancy

The average statewide vacancy (5.5% in the 3<sup>rd</sup> quarter of 2024), which is heavily driven by the large Front Range markets, is down approximately 50 basis points from the previous year and down 50 basis points from the prior quarter.

Vacancy throughout the Survey Area in the 3<sup>rd</sup> quarter of 2024 ranged from 0.4% in Montrose/Ridge/Delta to a high of 7.4% in Craig. Areas with vacancy above a 6% stabilized level, not including individual submarkets, include Craig (7.4%), Trinidad (6.5%), and Colorado Springs (6.3%). Overall, vacancy appears to have continued to moderate during the 3<sup>rd</sup> quarter of 2024, largely led by a significant reduction in vacancy in the Colorado Springs Metro Area, which fell approximately 90 basis points year-over-year and 100 basis points quarter-over-quarter due to historically high absorption in the area.

During the 3<sup>rd</sup> quarter, vacancy increased from the prior year in 9 of the 18 geographies surveyed, fell in 7 geographies, and remained the same in 2 geographies. As stated above, only 3 markets had vacancies above 6%, although Cañon City, Sterling, and La Junta all had vacancies between 5% and 6%. While vacancy fell slightly along the Front Range and increased in both the Non-Metro and Mountain areas, vacancy remains low in those areas.

As indicated, vacancy along the Front Range was generally the highest, ranging from 1.6% in the Pueblo South submarket to 10.4% in the Pueblo Northeast submarket. The weighted average vacancy for all Front Range properties was 5.9%, down from 6.6% the prior year. Average vacancy in the Non-Metro Areas was 3.0%, up from 1.7% the prior year. Finally, average vacancy continued to be the lowest in the Mountain/Resort Areas, with vacancy ranging from 0.5% in Summit County to 3.4% in Durango. The weighted average vacancy for all Mountain/Resort Area properties was 2.3%, up from 1.0% from the prior year. Historical vacancy trends for each of these areas is shown on the graph on the following page.

#### **Average Rents & Median Rents**

Statewide, the Average Rent increased slightly year-over-year, while the Median Rent remained relatively flat (increasing by \$1). Further, both Average Rent and Median Rent increased slightly quarterover-quarter. Specifically, statewide Average Rent in the 3<sup>rd</sup> quarter of 2024 was \$1,531 per month, up \$11 (0.7%) year-over-year and up \$8 (0.6%) quarter-over-quarter. The Statewide Median Rent was \$1,499 per month, up \$1 (0.1%) year-over-year and up \$7 (0.5%) quarter-over-quarter. The current Average Rent is \$32 higher than the Median Rent. Statewide, Average Rent increased in 14 of the 18 markets surveyed year-over-year, with increases ranging from 0.7% to 21.1%. Geographies with annual rent growth in excess of 10% included Glenwood Springs (excluding Aspen/Snowmass) (11.7%), Montrose/Ridgeway/Delta (16.7%), and Craig (21.1%). The inventory surveyed in all 3 areas recently added newer vintage properties that increased both average and median rents. Average Rent was down year-over-year in 2 markets, including Durango (-\$14 or -0.8%) and Colorado Springs (-\$16 or -1.1%), and remained flat in 2 markets (Alamosa and Fort Morgan/Wiggins). Statewide, Median Rents decreased in 3 of the 18 geographies, remained flat in 2 of 18, and increased in the remaining 13 of 18. The declines occurred in Steamboat Springs/Hayden (-3.5%), Alamosa (-5.3%), and Durango (-6.5%), while the largest increases occurred in La Junta (10.0%), Glenwood Springs (excluding Aspen/Snowmass) (12.5%), Craig (17.1%), Grand Junction (19.6%), and Summit County (20.6%).