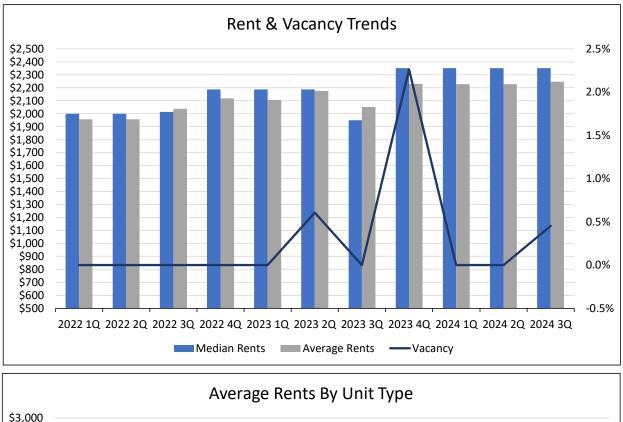

#### Vacancy

The average statewide vacancy (5.5% in the 3<sup>rd</sup> quarter of 2024), which is heavily driven by the large Front Range markets, is down approximately 50 basis points from the previous year and down 50 basis points from the prior quarter.

Vacancy throughout the Survey Area in the 3<sup>rd</sup> quarter of 2024 ranged from 0.4% in Montrose/Ridge/Delta to a high of 7.4% in Craig. Areas with vacancy above a 6% stabilized level, not including individual submarkets, include Craig (7.4%), Trinidad (6.5%), and Colorado Springs (6.3%). Overall, vacancy appears to have continued to moderate during the 3<sup>rd</sup> quarter of 2024, largely led by a significant reduction in vacancy in the Colorado Springs Metro Area, which fell approximately 90 basis points year-over-year and 100 basis points quarter-over-quarter due to historically high absorption in the area.

During the 3<sup>rd</sup> quarter, vacancy increased from the prior year in 9 of the 18 geographies surveyed, fell in 7 geographies, and remained the same in 2 geographies. As stated above, only 3 markets had vacancies above 6%, although Cañon City, Sterling, and La Junta all had vacancies between 5% and 6%. While vacancy fell slightly along the Front Range and increased in both the Non-Metro and Mountain areas, vacancy remains low in those areas.

As indicated, vacancy along the Front Range was generally the highest, ranging from 1.6% in the Pueblo South submarket to 10.4% in the Pueblo Northeast submarket. The weighted average vacancy for all Front Range properties was 5.9%, down from 6.6% the prior year. Average vacancy in the Non-Metro Areas was 3.0%, up from 1.7% the prior year. Finally, average vacancy continued to be the lowest in the Mountain/Resort Areas, with vacancy ranging from 0.5% in Summit County to 3.4% in Durango. The weighted average vacancy for all Mountain/Resort Area properties was 2.3%, up from 1.0% from the prior year. Historical vacancy trends for each of these areas is shown on the graph on the following page.

#### **Average Rents & Median Rents**

Statewide, the Average Rent increased slightly year-over-year, while the Median Rent remained relatively flat (increasing by \$1). Further, both Average Rent and Median Rent increased slightly quarterover-quarter. Specifically, statewide Average Rent in the 3<sup>rd</sup> quarter of 2024 was \$1,531 per month, up \$11 (0.7%) year-over-year and up \$8 (0.6%) quarter-over-quarter. The Statewide Median Rent was \$1,499 per month, up \$1 (0.1%) year-over-year and up \$7 (0.5%) quarter-over-quarter. The current Average Rent is \$32 higher than the Median Rent. Statewide, Average Rent increased in 14 of the 18 markets surveyed year-over-year, with increases ranging from 0.7% to 21.1%. Geographies with annual rent growth in excess of 10% included Glenwood Springs (excluding Aspen/Snowmass) (11.7%), Montrose/Ridgeway/Delta (16.7%), and Craig (21.1%). The inventory surveyed in all 3 areas recently added newer vintage properties that increased both average and median rents. Average Rent was down year-over-year in 2 markets, including Durango (-\$14 or -0.8%) and Colorado Springs (-\$16 or -1.1%), and remained flat in 2 markets (Alamosa and Fort Morgan/Wiggins). Statewide, Median Rents decreased in 3 of the 18 geographies, remained flat in 2 of 18, and increased in the remaining 13 of 18. The declines occurred in Steamboat Springs/Hayden (-3.5%), Alamosa (-5.3%), and Durango (-6.5%), while the largest increases occurred in La Junta (10.0%), Glenwood Springs (excluding Aspen/Snowmass) (12.5%), Craig (17.1%), Grand Junction (19.6%), and Summit County (20.6%).