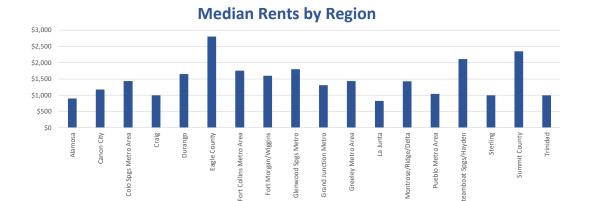

#### **Average Rents & Median Rents**

Statewide, the Average Rent increased slightly year-over-year, while the Median Rent remained relatively flat (increasing by \$1). Further, both Average Rent and Median Rent increased slightly quarterover-quarter. Specifically, statewide Average Rent in the 3<sup>rd</sup> quarter of 2024 was \$1,531 per month, up \$11 (0.7%) year-over-year and up \$8 (0.6%) quarter-over-quarter. The Statewide Median Rent was \$1,499 per month, up \$1 (0.1%) year-over-year and up \$7 (0.5%) quarter-over-quarter. The current Average Rent is \$32 higher than the Median Rent. Statewide, Average Rent increased in 14 of the 18 markets surveyed year-over-year, with increases ranging from 0.7% to 21.1%. Geographies with annual rent growth in excess of 10% included Glenwood Springs (excluding Aspen/Snowmass) (11.7%), Montrose/Ridgeway/Delta (16.7%), and Craig (21.1%). The inventory surveyed in all 3 areas recently added newer vintage properties that increased both average and median rents. Average Rent was down year-over-year in 2 markets, including Durango (-\$14 or -0.8%) and Colorado Springs (-\$16 or -1.1%), and remained flat in 2 markets (Alamosa and Fort Morgan/Wiggins). Statewide, Median Rents decreased in 3 of the 18 geographies, remained flat in 2 of 18, and increased in the remaining 13 of 18. The declines occurred in Steamboat Springs/Hayden (-3.5%), Alamosa (-5.3%), and Durango (-6.5%), while the largest increases occurred in La Junta (10.0%), Glenwood Springs (excluding Aspen/Snowmass) (12.5%), Craig (17.1%), Grand Junction (19.6%), and Summit County (20.6%).

Overall, Average Rents throughout the Survey Area in the 3<sup>rd</sup> quarter of 2024 ranged from \$778 per month in La Junta to \$2,808 per month in Eagle County. Median rents ranged from \$825 in La Junta to \$2,800 in Eagle County.

Along the Front Range, average rents ranged from \$948 per month in the Pueblo South submarket to \$1,846 per month in the Fort Collins South submarket, while Median Rents ranged from \$915 in Pueblo South to \$1,805 in the Fort Collins South submarket. Average Rents in the Mountain/Resort Areas ranged from \$1,685 in Durango to \$2,808 in Eagle County, while Median Rents ranged from \$1,650 in Durango to \$2,800 in Eagle County. Finally, Average Rents in the Non-Metro Areas ranged from \$778 in the La Junta area to \$1,556 in the Fort Morgan/Wiggins area, while Median Rents ranged from \$825 in La Junta to \$1,595 in Fort Morgan/Wiggins. Note that rents in the Fort Morgan/Wiggins area are high compared to other Non-Metro Areas because the average age of property surveyed in Fort Morgan/Wiggins is much newer (on average built in 2021).