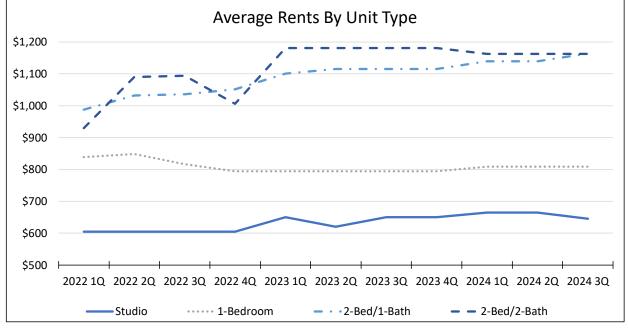

Although not discussed here, average rents and median rents by unit type, by age of property, and by property size are all available in the pages that follow.