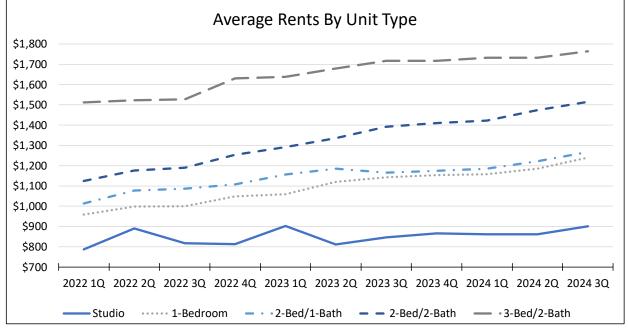

Although not discussed here, average rents and median rents by unit type, by age of property, and by property size are all available in the pages that follow.