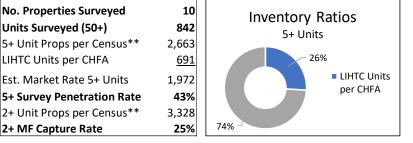

As discussed in the "Inventory" section below, the statewide Average Rent and Median Rent are significantly driven by the largest Front Range markets, including the Colorado Springs MSA and the Fort Collins MSA (Fort Collins and Loveland), and to a lesser extent the Greeley MSA and the Pueblo MSA. The Colorado Springs and Fort Collins MSAs together account for 74.3% of the total apartments in the Survey, although that ratio has fallen from 77.5% since the inception of this Survey in the 1<sup>st</sup> quarter of 2022.

#### Inventory

As discussed above, the Front Range markets account for a large majority of the total units in the survey. Specifically, all Front Range markets account for 87.7% of the total units in the Survey. The Mountain/Resort Area markets account for 6.5% of the total units in the Survey, and the Non-Metro Area markets account for the remaining 5.7% of the total units in the Survey. The total inventory surveyed this quarter increased by 4,009 units year-over-year (1,191 units quarter-over-quarter), partially in new apartment communities that were added to the Survey once they reached stabilization, partially in previously existing properties that more recently agreed to participate in the Survey, and to a much lesser degree due to changes in unit counts provided by leasing agents and/or property managers.