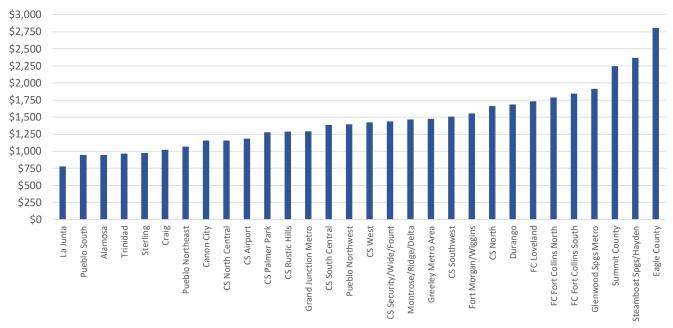

Overall, Average Rents throughout the Survey Area in the 3<sup>rd</sup> quarter of 2024 ranged from \$778 per month in La Junta to \$2,808 per month in Eagle County. Median rents ranged from \$825 in La Junta to \$2,800 in Eagle County.

Along the Front Range, average rents ranged from \$948 per month in the Pueblo South submarket to \$1,846 per month in the Fort Collins South submarket, while Median Rents ranged from \$915 in Pueblo South to \$1,805 in the Fort Collins South submarket. Average Rents in the Mountain/Resort Areas ranged from \$1,685 in Durango to \$2,808 in Eagle County, while Median Rents ranged from \$1,650 in Durango to \$2,800 in Eagle County. Finally, Average Rents in the Non-Metro Areas ranged from \$778 in the La Junta area to \$1,556 in the Fort Morgan/Wiggins area, while Median Rents ranged from \$825 in La Junta to \$1,595 in Fort Morgan/Wiggins. Note that rents in the Fort Morgan/Wiggins area are high compared to other Non-Metro Areas because the average age of property surveyed in Fort Morgan/Wiggins is much newer (on average built in 2021).

As discussed in the "Inventory" section below, the statewide Average Rent and Median Rent are significantly driven by the largest Front Range markets, including the Colorado Springs MSA and the Fort Collins MSA (Fort Collins and Loveland), and to a lesser extent the Greeley MSA and the Pueblo MSA. The Colorado Springs and Fort Collins MSAs together account for 74.3% of the total apartments in the Survey, although that ratio has fallen from 77.5% since the inception of this Survey in the 1<sup>st</sup> quarter of 2022.