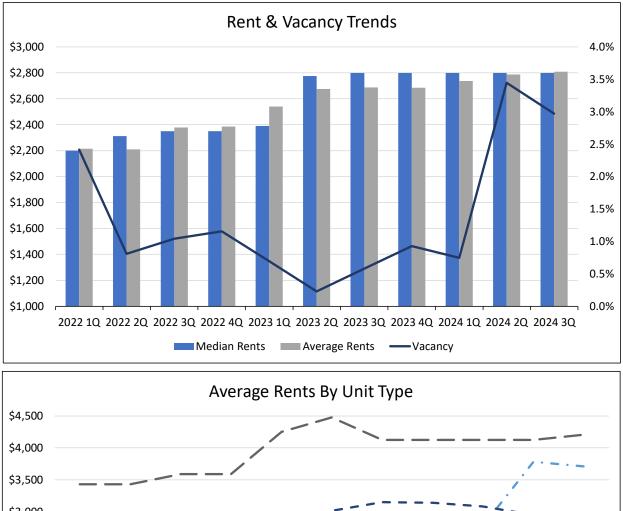

#### Vacancy

The average statewide vacancy (5.5% in the 3<sup>rd</sup> quarter of 2024), which is heavily driven by the large Front Range markets, is down approximately 50 basis points from the previous year and down 50 basis points from the prior quarter.

Vacancy throughout the Survey Area in the 3<sup>rd</sup> quarter of 2024 ranged from 0.4% in Montrose/Ridge/Delta to a high of 7.4% in Craig. Areas with vacancy above a 6% stabilized level, not including individual submarkets, include Craig (7.4%), Trinidad (6.5%), and Colorado Springs (6.3%). Overall, vacancy appears to have continued to moderate during the 3<sup>rd</sup> quarter of 2024, largely led by a significant reduction in vacancy in the Colorado Springs Metro Area, which fell approximately 90 basis points year-over-year and 100 basis points quarter-over-quarter due to historically high absorption in the area.

During the 3<sup>rd</sup> quarter, vacancy increased from the prior year in 9 of the 18 geographies surveyed, fell in 7 geographies, and remained the same in 2 geographies. As stated above, only 3 markets had vacancies above 6%, although Cañon City, Sterling, and La Junta all had vacancies between 5% and 6%. While vacancy fell slightly along the Front Range and increased in both the Non-Metro and Mountain areas, vacancy remains low in those areas.

As indicated, vacancy along the Front Range was generally the highest, ranging from 1.6% in the Pueblo South submarket to 10.4% in the Pueblo Northeast submarket. The weighted average vacancy for all Front Range properties was 5.9%, down from 6.6% the prior year. Average vacancy in the Non-Metro Areas was 3.0%, up from 1.7% the prior year. Finally, average vacancy continued to be the lowest in the Mountain/Resort Areas, with vacancy ranging from 0.5% in Summit County to 3.4% in Durango. The weighted average vacancy for all Mountain/Resort Area properties was 2.3%, up from 1.0% from the prior year. Historical vacancy trends for each of these areas is shown on the graph on the following page.

#### **Average Rents & Median Rents**

Statewide, the Average Rent increased slightly year-over-year, while the Median Rent remained relatively flat (increasing by \$1). Further, both Average Rent and Median Rent increased slightly quarterover-quarter. Specifically, statewide Average Rent in the 3<sup>rd</sup> quarter of 2024 was \$1,531 per month, up \$11 (0.7%) year-over-year and up \$8 (0.6%) quarter-over-quarter. The Statewide Median Rent was \$1,499 per month, up \$1 (0.1%) year-over-year and up \$7 (0.5%) quarter-over-quarter. The current Average Rent is \$32 higher than the Median Rent. Statewide, Average Rent increased in 14 of the 18 markets surveyed year-over-year, with increases ranging from 0.7% to 21.1%. Geographies with annual rent growth in excess of 10% included Glenwood Springs (excluding Aspen/Snowmass) (11.7%), Montrose/Ridgeway/Delta (16.7%), and Craig (21.1%). The inventory surveyed in all 3 areas recently added newer vintage properties that increased both average and median rents. Average Rent was down year-over-year in 2 markets, including Durango (-\$14 or -0.8%) and Colorado Springs (-\$16 or -1.1%), and remained flat in 2 markets (Alamosa and Fort Morgan/Wiggins). Statewide, Median Rents decreased in 3 of the 18 geographies, remained flat in 2 of 18, and increased in the remaining 13 of 18. The declines occurred in Steamboat Springs/Hayden (-3.5%), Alamosa (-5.3%), and Durango (-6.5%), while the largest increases occurred in La Junta (10.0%), Glenwood Springs (excluding Aspen/Snowmass) (12.5%), Craig (17.1%), Grand Junction (19.6%), and Summit County (20.6%).