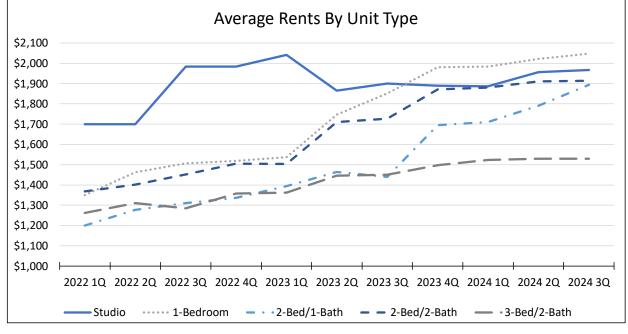

Although not discussed here, average rents and median rents by unit type, by age of property, and by property size are all available in the pages that follow.