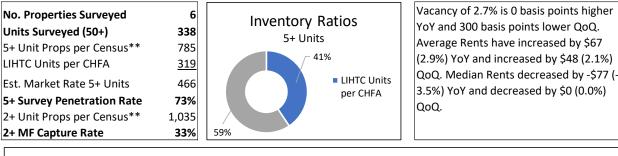

#### Inventory

As discussed above, the Front Range markets account for a large majority of the total units in the survey. Specifically, all Front Range markets account for 87.7% of the total units in the Survey. The Mountain/Resort Area markets account for 6.5% of the total units in the Survey, and the Non-Metro Area markets account for the remaining 5.7% of the total units in the Survey. The total inventory surveyed this quarter increased by 4,009 units year-over-year (1,191 units quarter-over-quarter), partially in new apartment communities that were added to the Survey once they reached stabilization, partially in previously existing properties that more recently agreed to participate in the Survey, and to a much lesser degree due to changes in unit counts provided by leasing agents and/or property managers.

Although not discussed here, inventory by unit type, inventory by age of property, and inventory by property size are all available in the pages that follow.

#### **METHODOLOGY & ASSUMPTIONS**

It is important for Users of the Survey to understand that 1876 Analytics has surveyed only market rate apartment communities, and that this Survey does not include affordable units, age-restricted units, or employee housing units. 1876 Analytics works to survey the highest ratio of market rate apartments possible, and to provide consistent data from quarter to quarter. However, it should be noted that 1876 Analytics does not attempt to survey every market rate apartment unit in every geography because to do so would be prohibitive. Instead, we have attempted to survey the largest number of market rate apartments possible in each geography based on certain minimums for each area. For example, the data for the smallest geographies is generally based on analysis of properties with 8+ units. For moderate-sized markets, including the Grand Junction and Pueblo areas, the data is generally based on properties with 24+ units. However, data for smaller properties may be included in these areas to the extent that it was easily accessible. Finally, the data for Fort Collins, Loveland, Greeley, and Colorado Springs, which has been licensed by 1876 Analytics from Apartment Insights, is based on properties with 50+ units.