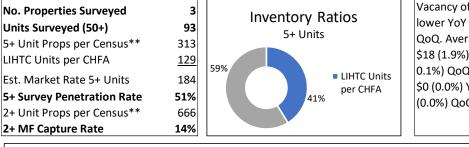

#### Inventory

As discussed above, the Front Range markets account for a large majority of the total units in the survey. Specifically, all Front Range markets account for 87.7% of the total units in the Survey. The Mountain/Resort Area markets account for 6.5% of the total units in the Survey, and the Non-Metro Area markets account for the remaining 5.7% of the total units in the Survey. The total inventory surveyed this quarter increased by 4,009 units year-over-year (1,191 units quarter-over-quarter), partially in new apartment communities that were added to the Survey once they reached stabilization, partially in previously existing properties that more recently agreed to participate in the Survey, and to a much lesser degree due to changes in unit counts provided by leasing agents and/or property managers.

Although not discussed here, inventory by unit type, inventory by age of property, and inventory by property size are all available in the pages that follow.