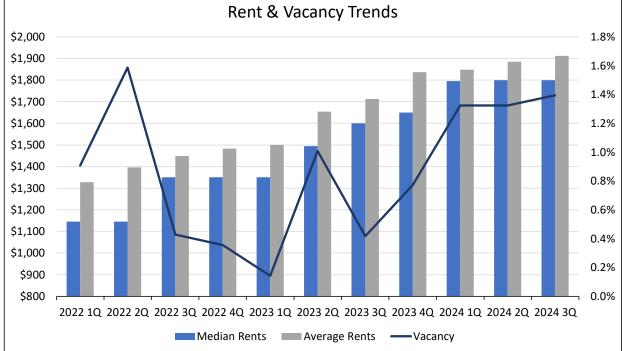

#### Vacancy

The average statewide vacancy (5.5% in the 3<sup>rd</sup> quarter of 2024), which is heavily driven by the large Front Range markets, is down approximately 50 basis points from the previous year and down 50 basis points from the prior quarter.

Vacancy throughout the Survey Area in the 3<sup>rd</sup> quarter of 2024 ranged from 0.4% in Montrose/Ridge/Delta to a high of 7.4% in Craig. Areas with vacancy above a 6% stabilized level, not including individual submarkets, include Craig (7.4%), Trinidad (6.5%), and Colorado Springs (6.3%). Overall, vacancy appears to have continued to moderate during the 3<sup>rd</sup> quarter of 2024, largely led by a significant reduction in vacancy in the Colorado Springs Metro Area, which fell approximately 90 basis points year-over-year and 100 basis points quarter-over-quarter due to historically high absorption in the area.

During the 3<sup>rd</sup> quarter, vacancy increased from the prior year in 9 of the 18 geographies surveyed, fell in 7 geographies, and remained the same in 2 geographies. As stated above, only 3 markets had vacancies above 6%, although Cañon City, Sterling, and La Junta all had vacancies between 5% and 6%. While vacancy fell slightly along the Front Range and increased in both the Non-Metro and Mountain areas, vacancy remains low in those areas.

As indicated, vacancy along the Front Range was generally the highest, ranging from 1.6% in the Pueblo South submarket to 10.4% in the Pueblo Northeast submarket. The weighted average vacancy for all Front Range properties was 5.9%, down from 6.6% the prior year. Average vacancy in the Non-Metro Areas was 3.0%, up from 1.7% the prior year. Finally, average vacancy continued to be the lowest in the Mountain/Resort Areas, with vacancy ranging from 0.5% in Summit County to 3.4% in Durango. The weighted average vacancy for all Mountain/Resort Area properties was 2.3%, up from 1.0% from the prior year. Historical vacancy trends for each of these areas is shown on the graph on the following page.

#### **Average Rents & Median Rents**

Statewide, the Average Rent increased slightly year-over-year, while the Median Rent remained relatively flat (increasing by \$1). Further, both Average Rent and Median Rent increased slightly quarterover-quarter. Specifically, statewide Average Rent in the 3<sup>rd</sup> quarter of 2024 was \$1,531 per month, up \$11 (0.7%) year-over-year and up \$8 (0.6%) quarter-over-quarter. The Statewide Median Rent was \$1,499 per month, up \$1 (0.1%) year-over-year and up \$7 (0.5%) quarter-over-quarter. The current Average Rent is \$32 higher than the Median Rent. Statewide, Average Rent increased in 14 of the 18 markets surveyed year-over-year, with increases ranging from 0.7% to 21.1%. Geographies with annual rent growth in excess of 10% included Glenwood Springs (excluding Aspen/Snowmass) (11.7%), Montrose/Ridgeway/Delta (16.7%), and Craig (21.1%). The inventory surveyed in all 3 areas recently added newer vintage properties that increased both average and median rents. Average Rent was down year-over-year in 2 markets, including Durango (-\$14 or -0.8%) and Colorado Springs (-\$16 or -1.1%), and remained flat in 2 markets (Alamosa and Fort Morgan/Wiggins). Statewide, Median Rents decreased in 3 of the 18 geographies, remained flat in 2 of 18, and increased in the remaining 13 of 18. The declines occurred in Steamboat Springs/Hayden (-3.5%), Alamosa (-5.3%), and Durango (-6.5%), while the largest increases occurred in La Junta (10.0%), Glenwood Springs (excluding Aspen/Snowmass) (12.5%), Craig (17.1%), Grand Junction (19.6%), and Summit County (20.6%).