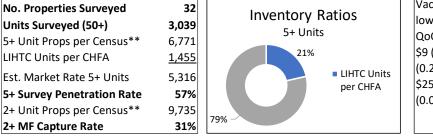

# Survey Summary, 3Q 2024

|                           |                | Average          | Median           | Avg -   |           |        | Average |
|---------------------------|----------------|------------------|------------------|---------|-----------|--------|---------|
| <u>Submarket</u>          | <u>Vacancy</u> | <u>Rents</u>     | <u>Rents</u>     | Median  | Inventory | Vacant | YOC     |
| Alamosa                   | 2.8%           | \$948            | \$900            | \$48    | 353       | 10     | 1993    |
| Canon City                | 5.4%           | \$1,157          | \$1,170          | (\$13)  | 147       | 8      | 1974    |
| Colo Spgs Metro Area      | 6.3%           | \$1,451          | \$1 <i>,</i> 433 | \$18    | 39,775    | 2,520  | 1990    |
| Airport                   | 6.9%           | \$1 <i>,</i> 185 | \$1 <i>,</i> 195 | (\$10)  | 6,551     | 452    | 1979    |
| North                     | 5.8%           | \$1,662          | \$1,601          | \$61    | 15,808    | 916    | 2002    |
| North Central             | 5.7%           | \$1,157          | \$1,125          | \$32    | 1,474     | 84     | 1968    |
| Palmer Park               | 7.3%           | \$1,277          | \$1,209          | \$68    | 3,924     | 287    | 1981    |
| Rustic Hills              | 5.4%           | \$1,287          | \$1,219          | \$68    | 2,722     | 147    | 1982    |
| Secur/Wide/Fount          | 6.1%           | \$1,437          | \$1,450          | (\$13)  | 976       | 60     | 1994    |
| South Central             | 9.4%           | \$1,385          | \$1,325          | \$60    | 2,999     | 282    | 1992    |
| Southwest                 | 5.6%           | \$1,509          | \$1,474          | \$35    | 3,789     | 213    | 1981    |
| West                      | 5.2%           | \$1,422          | \$1,422          | \$0     | 1,532     | 79     | 1985    |
| Craig                     | 7.4%           | \$1,020          | \$995            | \$25    | 408       | 30     | 1976    |
| Durango                   | 3.4%           | \$1,685          | \$1,650          | \$35    | 1,309     | 45     | 2001    |
| Eagle County              | 3.0%           | \$2,808          | \$2,800          | \$8     | 842       | 25     | 2012    |
| Fort Collins Metro Area   | 5.1%           | \$1,793          | \$1,751          | \$42    | 13,100    | 669    | 2003    |
| Fort Collins North        | 5.2%           | \$1,787          | \$1,785          | \$2     | 3,832     | 201    | 1996    |
| Fort Collins South        | 5.1%           | \$1,846          | \$1,805          | \$41    | 5,100     | 258    | 2002    |
| Loveland                  | 5.0%           | \$1,733          | \$1,700          | \$33    | 4,168     | 210    | 2010    |
| Fort Morgan/Wiggins       | 1.6%           | \$1,556          | \$1,595          | (\$39)  | 192       | 3      | 2021    |
| Glenwood Spgs Metro Area  | 1.4%           | \$1,912          | \$1,800          | \$112   | 1,937     | 27     | 2000    |
| Grand Junction Metro Area | 3.3%           | \$1,294          | \$1,310          | (\$16)  | 2,431     | 80     | 1998    |
| Greeley Metro Area        | 4.8%           | \$1,472          | \$1,430          | \$42    | 6,489     | 311    | 1999    |
| La Junta                  | 5.9%           | \$778            | \$825            | (\$47)  | 17        | 1      | 1964    |
| Montrose/Ridgeway/Delta   | 0.4%           | \$1,466          | \$1,425          | \$41    | 266       | 1      | 2004    |
| Pueblo Metro Area         | 5.7%           | \$1,163          | \$1,040          | \$123   | 3,039     | 173    | 1985    |
| Pueblo Northeast          | 10.4%          | \$1,070          | \$999            | \$71    | 1,124     | 117    | 1978    |
| Pueblo Northwest          | 3.8%           | \$1,396          | \$1,429          | (\$33)  | 1,154     | 44     | 2000    |
| Pueblo South              | 1.6%           | \$948            | \$915            | \$33    | 761       | 12     | 1973    |
| Steamboat Spgs/Hayden     | 2.7%           | \$2,367          | \$2,110          | \$257   | 338       | 9      | 1993    |
| Sterling                  | 5.6%           | \$976            | \$993            | (\$17)  | 177       | 10     | 1963    |
| Summit County             | 0.5%           | \$2,247          | \$2,350          | (\$103) | 221       | 1      | 1988    |
| Trinidad                  | 6.5%           | \$967            | \$995            | (\$28)  | 93        | 6      | 1969    |
| Statewide Totals          | 5.5%           | \$1,531          | \$1,499          | \$32    | 71,134    | 3,929  | 1994    |
| Annual Change             | -50 bps        | \$11             | \$1              | N/A     | 4,009     | (99)   | 0.46    |
| Annual Change %           | N/A            | 0.7%             | 0.1%             | N/A     | 6.0%      | N/A    | N/A     |
|                           |                |                  |                  |         |           |        |         |
| Low                       | 0.4%           | \$778            | \$825            | (\$103) | 17        | 1      | 1963    |
| High                      | 10.4%          | \$2,808          | \$2,800          | \$257   | 15,808    | 916    | 2021    |

#### Inventory

As discussed above, the Front Range markets account for a large majority of the total units in the survey. Specifically, all Front Range markets account for 87.7% of the total units in the Survey. The Mountain/Resort Area markets account for 6.5% of the total units in the Survey, and the Non-Metro Area markets account for the remaining 5.7% of the total units in the Survey. The total inventory surveyed this quarter increased by 4,009 units year-over-year (1,191 units quarter-over-quarter), partially in new apartment communities that were added to the Survey once they reached stabilization, partially in previously existing properties that more recently agreed to participate in the Survey, and to a much lesser degree due to changes in unit counts provided by leasing agents and/or property managers.