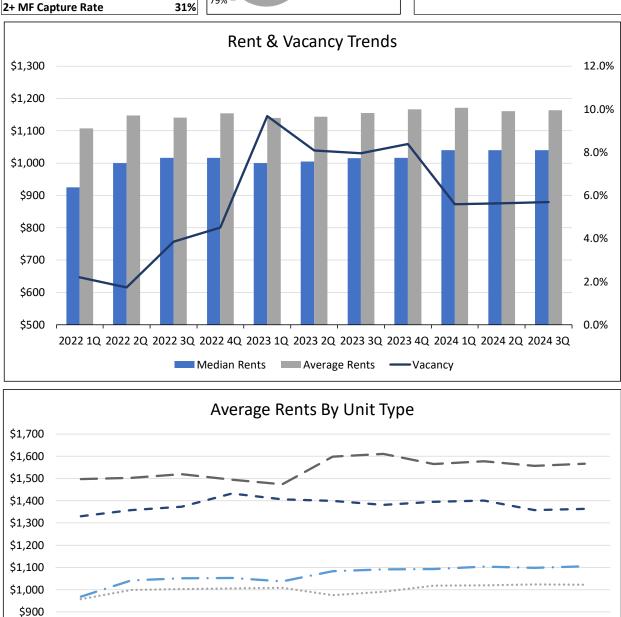

#### Vacancy

The average statewide vacancy (5.5% in the 3<sup>rd</sup> quarter of 2024), which is heavily driven by the large Front Range markets, is down approximately 50 basis points from the previous year and down 50 basis points from the prior quarter.

Vacancy throughout the Survey Area in the 3<sup>rd</sup> quarter of 2024 ranged from 0.4% in Montrose/Ridge/Delta to a high of 7.4% in Craig. Areas with vacancy above a 6% stabilized level, not including individual submarkets, include Craig (7.4%), Trinidad (6.5%), and Colorado Springs (6.3%). Overall, vacancy appears to have continued to moderate during the 3<sup>rd</sup> quarter of 2024, largely led by a significant reduction in vacancy in the Colorado Springs Metro Area, which fell approximately 90 basis points year-over-year and 100 basis points quarter-over-quarter due to historically high absorption in the area.

During the 3<sup>rd</sup> quarter, vacancy increased from the prior year in 9 of the 18 geographies surveyed, fell in 7 geographies, and remained the same in 2 geographies. As stated above, only 3 markets had vacancies above 6%, although Cañon City, Sterling, and La Junta all had vacancies between 5% and 6%. While vacancy fell slightly along the Front Range and increased in both the Non-Metro and Mountain areas, vacancy remains low in those areas.

As indicated, vacancy along the Front Range was generally the highest, ranging from 1.6% in the Pueblo South submarket to 10.4% in the Pueblo Northeast submarket. The weighted average vacancy for all Front Range properties was 5.9%, down from 6.6% the prior year. Average vacancy in the Non-Metro Areas was 3.0%, up from 1.7% the prior year. Finally, average vacancy continued to be the lowest in the Mountain/Resort Areas, with vacancy ranging from 0.5% in Summit County to 3.4% in Durango. The weighted average vacancy for all Mountain/Resort Area properties was 2.3%, up from 1.0% from the prior year. Historical vacancy trends for each of these areas is shown on the graph on the following page.

#### **Average Rents & Median Rents**

Statewide, the Average Rent increased slightly year-over-year, while the Median Rent remained relatively flat (increasing by \$1). Further, both Average Rent and Median Rent increased slightly quarterover-quarter. Specifically, statewide Average Rent in the 3<sup>rd</sup> quarter of 2024 was \$1,531 per month, up \$11 (0.7%) year-over-year and up \$8 (0.6%) quarter-over-quarter. The Statewide Median Rent was \$1,499 per month, up \$1 (0.1%) year-over-year and up \$7 (0.5%) quarter-over-quarter. The current Average Rent is \$32 higher than the Median Rent. Statewide, Average Rent increased in 14 of the 18 markets surveyed year-over-year, with increases ranging from 0.7% to 21.1%. Geographies with annual rent growth in excess of 10% included Glenwood Springs (excluding Aspen/Snowmass) (11.7%), Montrose/Ridgeway/Delta (16.7%), and Craig (21.1%). The inventory surveyed in all 3 areas recently added newer vintage properties that increased both average and median rents. Average Rent was down year-over-year in 2 markets, including Durango (-\$14 or -0.8%) and Colorado Springs (-\$16 or -1.1%), and remained flat in 2 markets (Alamosa and Fort Morgan/Wiggins). Statewide, Median Rents decreased in 3 of the 18 geographies, remained flat in 2 of 18, and increased in the remaining 13 of 18. The declines occurred in Steamboat Springs/Hayden (-3.5%), Alamosa (-5.3%), and Durango (-6.5%), while the largest increases occurred in La Junta (10.0%), Glenwood Springs (excluding Aspen/Snowmass) (12.5%), Craig (17.1%), Grand Junction (19.6%), and Summit County (20.6%).