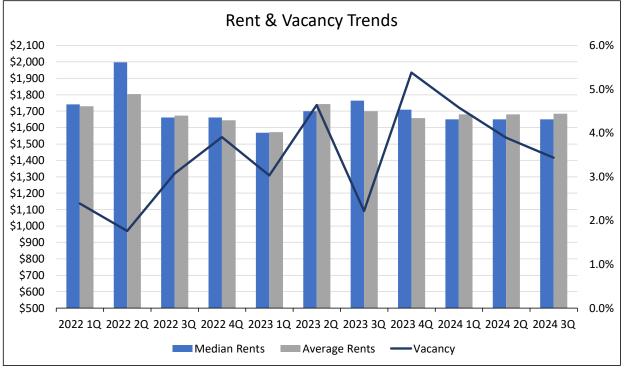

#### Vacancy

The average statewide vacancy (5.5% in the 3<sup>rd</sup> quarter of 2024), which is heavily driven by the large Front Range markets, is down approximately 50 basis points from the previous year and down 50 basis points from the prior quarter.

Vacancy throughout the Survey Area in the 3<sup>rd</sup> quarter of 2024 ranged from 0.4% in Montrose/Ridge/Delta to a high of 7.4% in Craig. Areas with vacancy above a 6% stabilized level, not including individual submarkets, include Craig (7.4%), Trinidad (6.5%), and Colorado Springs (6.3%). Overall, vacancy appears to have continued to moderate during the 3<sup>rd</sup> quarter of 2024, largely led by a significant reduction in vacancy in the Colorado Springs Metro Area, which fell approximately 90 basis points year-over-year and 100 basis points quarter-over-quarter due to historically high absorption in the area.

During the 3<sup>rd</sup> quarter, vacancy increased from the prior year in 9 of the 18 geographies surveyed, fell in 7 geographies, and remained the same in 2 geographies. As stated above, only 3 markets had vacancies above 6%, although Cañon City, Sterling, and La Junta all had vacancies between 5% and 6%. While vacancy fell slightly along the Front Range and increased in both the Non-Metro and Mountain areas, vacancy remains low in those areas.

As indicated, vacancy along the Front Range was generally the highest, ranging from 1.6% in the Pueblo South submarket to 10.4% in the Pueblo Northeast submarket. The weighted average vacancy for all Front Range properties was 5.9%, down from 6.6% the prior year. Average vacancy in the Non-Metro Areas was 3.0%, up from 1.7% the prior year. Finally, average vacancy continued to be the lowest in the Mountain/Resort Areas, with vacancy ranging from 0.5% in Summit County to 3.4% in Durango. The weighted average vacancy for all Mountain/Resort Area properties was 2.3%, up from 1.0% from the prior year. Historical vacancy trends for each of these areas is shown on the graph on the following page.