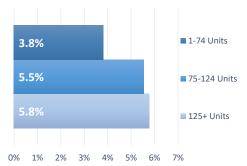

% | 4.9% | 3.9% | 4.7% | 4.6% | 3.6% | 4.2% | 5.9% | 4.9% | 3.9% | 4.8% | 5.3% | 5.3% | 5.1%  | 6.2%  | 6.7%  | 5.4% | 5.6% | 4.8% |
|                | 2000s    | 5.6% | 4.7% | 4.3% | 4.3% | 4.4% | 4.1% | 4.2% | 4.6% | 4.4% | 3.8% | 5.1% | 5.6% | 5.9% | 4.9%  | 4.8%  | 5.5%  | 5.5% | 6.0% | 5.2% |
|                | 2010s    | 5.7% | 5.5% | 5.1% | 5.2% | 6.0% | 4.4% | 4.0% | 4.6% | 4.7% | 4.4% | 5.0% | 5.7% | 6.0% | 5.4%  | 5.0%  | 6.0%  | 5.4% | 5.5% | 4.8% |
|                | 2020s    |      |      |      |      | 8.1% | 3.2% | 3.9% | 4.1% | 3.9% | 4.2% | 5.0% | 4.1% | 4.8% | 4.6%  | 5.5%  | 5.3%  | 6.8% | 6.5% | 6.1% |
| All Apartments |          | 5.9% | 5.8% | 4.4% | 4.6% | 5.0% | 4.0% | 4.4% | 5.1% | 4.8% | 4.7% | 5.1% | 5.5% | 6.2% | 6.2%  | 6.0%  | 6.3%  | 6.1% | 6.0% | 5.5% |





| <u>Submarket</u>        |              | <u>2020 1Q</u> | <u>2020 2Q</u> | <u>2020 3Q</u> | <u>2020 4Q</u> | <u>2021 1Q</u> | <u>2021 2Q</u> | <u>2021 3Q</u> | 2021 4Q | <u>2022 1Q</u> | <u>2022 2Q</u> | <u>2022 3Q</u> | <u>2022 4Q</u> | <u>2023 1Q</u> | <u>2023 2Q</u> | <u>2023 3Q</u> | 2023 4Q | <u>2024 1Q</u> | <u>2024 2Q</u> | <u>2024 3Q</u> |
|-------------------------|--------------|----------------|----------------|----------------|----------------|----------------|----------------|----------------|---------|----------------|----------------|----------------|----------------|----------------|----------------|----------------|---------|----------------|----------------|----------------|
| Alamosa                 | 1-74 Units   |                |                |                |