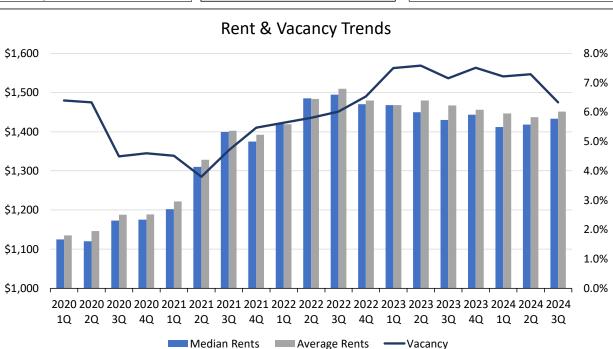

#### Vacancy

The average statewide vacancy (5.5% in the 3<sup>rd</sup> quarter of 2024), which is heavily driven by the large Front Range markets, is down approximately 50 basis points from the previous year and down 50 basis points from the prior quarter.

Vacancy throughout the Survey Area in the 3<sup>rd</sup> quarter of 2024 ranged from 0.4% in Montrose/Ridge/Delta to a high of 7.4% in Craig. Areas with vacancy above a 6% stabilized level, not including individual submarkets, include Craig (7.4%), Trinidad (6.5%), and Colorado Springs (6.3%). Overall, vacancy appears to have continued to moderate during the 3<sup>rd</sup> quarter of 2024, largely led by a significant reduction in vacancy in the Colorado Springs Metro Area, which fell approximately 90 basis points year-over-year and 100 basis points quarter-over-quarter due to historically high absorption in the area.

During the 3<sup>rd</sup> quarter, vacancy increased from the prior year in 9 of the 18 geographies surveyed, fell in 7 geographies, and remained the same in 2 geographies. As stated above, only 3 markets had vacancies above 6%, although Cañon City, Sterling, and La Junta all had vacancies between 5% and 6%. While vacancy fell slightly along the Front Range and increased in both the Non-Metro and Mountain areas, vacancy remains low in those areas.

As indicated, vacancy along the Front Range was generally the highest, ranging from 1.6% in the Pueblo South submarket to 10.4% in the Pueblo Northeast submarket. The weighted average vacancy for all Front Range properties was 5.9%, down from 6.6% the prior year. Average vacancy in the Non-Metro Areas was 3.0%, up from 1.7% the prior year. Finally, average vacancy continued to be the lowest in the Mountain/Resort Areas, with vacancy ranging from 0.5% in Summit County to 3.4% in Durango. The weighted average vacancy for all Mountain/Resort Area properties was 2.3%, up from 1.0% from the prior year. Historical vacancy trends for each of these areas is shown on the graph on the following page.

#### **Average Rents & Median Rents**

Statewide, the Average Rent increased slightly year-over-year, while the Median Rent remained relatively flat (increasing by \$1). Further, both Average Rent and Median Rent increased slightly quarterover-quarter. Specifically, statewide Average Rent in the 3<sup>rd</sup> quarter of 2024 was \$1,531 per month, up \$11 (0.7%) year-over-year and up \$8 (0.6%) quarter-over-quarter. The Statewide Median Rent was \$1,499 per month, up \$1 (0.1%) year-over-year and up \$7 (0.5%) quarter-over-quarter. The current Average Rent is \$32 higher than the Median Rent. Statewide, Average Rent increased in 14 of the 18 markets surveyed year-over-year, with increases ranging from 0.7% to 21.1%. Geographies with annual rent growth in excess of 10% included Glenwood Springs (excluding Aspen/Snowmass) (11.7%), Montrose/Ridgeway/Delta (16.7%), and Craig (21.1%). The inventory surveyed in all 3 areas recently added newer vintage properties that increased both average and median rents. Average Rent was down year-over-year in 2 markets, including Durango (-\$14 or -0.8%) and Colorado Springs (-\$16 or -1.1%), and remained flat in 2 markets (Alamosa and Fort Morgan/Wiggins). Statewide, Median Rents decreased in 3 of the 18 geographies, remained flat in 2 of 18, and increased in the remaining 13 of 18. The declines occurred in Steamboat Springs/Hayden (-3.5%), Alamosa (-5.3%), and Durango (-6.5%), while the largest increases occurred in La Junta (10.0%), Glenwood Springs (excluding Aspen/Snowmass) (12.5%), Craig (17.1%), Grand Junction (19.6%), and Summit County (20.6%).