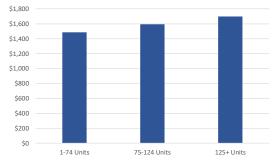

,573 | \$1,639 | \$1,633 | \$1,625 | \$1,692 | \$1,733 | \$1,721 | \$1,694 | \$1,701 | \$1,708 | \$1,685 | \$1,692 | \$1,706 | \$1,734 |
|                | 2010s    | \$1,527 | \$1,516 | \$1,553 | \$1,534 | \$1,559 | \$1,640 | \$1,727 | \$1,746 | \$1,765 | \$1,819 | \$1,849 | \$1,827 | \$1,816 | \$1,871 | \$1,893 | \$1,870 | \$1,859 | \$1,881 | \$1,903 |
|                | 2020s    |         |         |         |         | \$1,488 | \$1,518 | \$1,533 | \$1,623 | \$1,789 | \$1,857 | \$1,906 | \$1,879 | \$1,905 | \$2,010 | \$1,970 | \$2,030 | \$2,041 | \$2,029 | \$1,996 |
| All Apartments |          | \$1,191 | \$1,195 | \$1,234 | \$1,226 | \$1,257 | \$1,350 | \$1,424 | \$1,428 | \$1,434 | \$1,492 | \$1,523 | \$1,500 | \$1,495 | \$1,518 | \$1,520 | \$1,512 | \$1,510 | \$1,522 | \$1,531 |





| Submarket               |                | 2020 10 | 2020 20 | 2020 3Q | 2020 40 | 2021 1Q | 2021 2Q | 2021 3Q | 2021 40 | 2022 10 | 2022 20 | 2022 30 | 2022 40 | 2023 10 | 2023 20 | 2023 3Q | 2023 40 | 2024 10 | 2024 20 | 2024 3Q |
|-------------------------|----------------|---------|---------|---------|---------|---------|---------|---------|---------|---------|---------|---------|---------|---------|---------|---------|---------|---------|---------|---------|
| Alamosa                 | 1-74 Units     |         |         |         |         |         |         |         |         | \$910   | \$933   | \$939   | \$976   | \$973   | \$983   | \$979   | \$985   | \$985   | \$996   | \$988   |
|                         | 75-124 Units   |         |         |         |         |