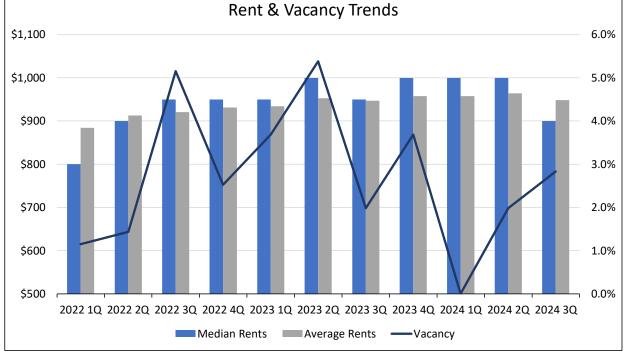

#### Vacancy

The average statewide vacancy (5.5% in the 3<sup>rd</sup> quarter of 2024), which is heavily driven by the large Front Range markets, is down approximately 50 basis points from the previous year and down 50 basis points from the prior quarter.

Vacancy throughout the Survey Area in the 3<sup>rd</sup> quarter of 2024 ranged from 0.4% in Montrose/Ridge/Delta to a high of 7.4% in Craig. Areas with vacancy above a 6% stabilized level, not including individual submarkets, include Craig (7.4%), Trinidad (6.5%), and Colorado Springs (6.3%). Overall, vacancy appears to have continued to moderate during the 3<sup>rd</sup> quarter of 2024, largely led by a significant reduction in vacancy in the Colorado Springs Metro Area, which fell approximately 90 basis points year-over-year and 100 basis points quarter-over-quarter due to historically high absorption in the area.

During the 3<sup>rd</sup> quarter, vacancy increased from the prior year in 9 of the 18 geographies surveyed, fell in 7 geographies, and remained the same in 2 geographies. As stated above, only 3 markets had vacancies above 6%, although Cañon City, Sterling, and La Junta all had vacancies between 5% and 6%. While vacancy fell slightly along the Front Range and increased in both the Non-Metro and Mountain areas, vacancy remains low in those areas.

As indicated, vacancy along the Front Range was generally the highest, ranging from 1.6% in the Pueblo South submarket to 10.4% in the Pueblo Northeast submarket. The weighted average vacancy for all Front Range properties was 5.9%, down from 6.6% the prior year. Average vacancy in the Non-Metro Areas was 3.0%, up from 1.7% the prior year. Finally, average vacancy continued to be the lowest in the Mountain/Resort Areas, with vacancy ranging from 0.5% in Summit County to 3.4% in Durango. The weighted average vacancy for all Mountain/Resort Area properties was 2.3%, up from 1.0% from the prior year. Historical vacancy trends for each of these areas is shown on the graph on the following page.

#### **Average Rents & Median Rents**

Statewide, the Average Rent increased slightly year-over-year, while the Median Rent remained relatively flat (increasing by \$1). Further, both Average Rent and Median Rent increased slightly quarterover-quarter. Specifically, statewide Average Rent in the 3<sup>rd</sup> quarter of 2024 was \$1,531 per month, up \$11 (0.7%) year-over-year and up \$8 (0.6%) quarter-over-quarter. The Statewide Median Rent was \$1,499 per month, up \$1 (0.1%) year-over-year and up \$7 (0.5%) quarter-over-quarter. The current Average Rent is \$32 higher than the Median Rent. Statewide, Average Rent increased in 14 of the 18 markets surveyed year-over-year, with increases ranging from 0.7% to 21.1%. Geographies with annual rent growth in excess of 10% included Glenwood Springs (excluding Aspen/Snowmass) (11.7%), Montrose/Ridgeway/Delta (16.7%), and Craig (21.1%). The inventory surveyed in all 3 areas recently added newer vintage properties that increased both average and median rents. Average Rent was down year-over-year in 2 markets, including Durango (-\$14 or -0.8%) and Colorado Springs (-\$16 or -1.1%), and remained flat in 2 markets (Alamosa and Fort Morgan/Wiggins). Statewide, Median Rents decreased in 3 of the 18 geographies, remained flat in 2 of 18, and increased in the remaining 13 of 18. The declines occurred in Steamboat Springs/Hayden (-3.5%), Alamosa (-5.3%), and Durango (-6.5%), while the largest increases occurred in La Junta (10.0%), Glenwood Springs (excluding Aspen/Snowmass) (12.5%), Craig (17.1%), Grand Junction (19.6%), and Summit County (20.6%).