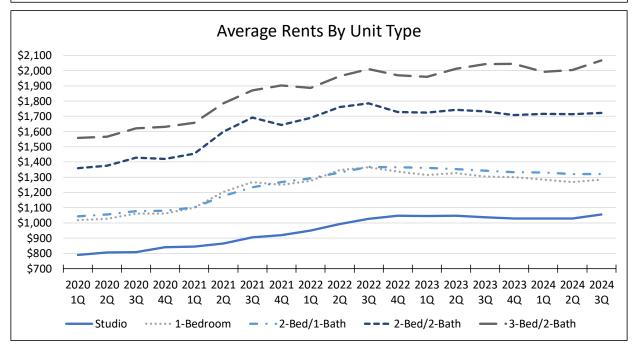

Although not discussed here, average rents and median rents by unit type, by age of property, and by property size are all available in the pages that follow.