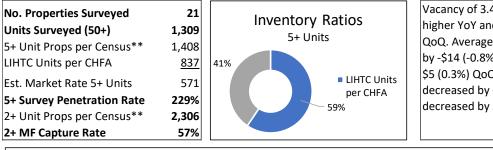

As discussed in the "Inventory" section below, the statewide Average Rent and Median Rent are significantly driven by the largest Front Range markets, including the Colorado Springs MSA and the Fort Collins MSA (Fort Collins and Loveland), and to a lesser extent the Greeley MSA and the Pueblo MSA. The Colorado Springs and Fort Collins MSAs together account for 74.3% of the total apartments in the Survey, although that ratio has fallen from 77.5% since the inception of this Survey in the 1<sup>st</sup> quarter of 2022.

#### Inventory

As discussed above, the Front Range markets account for a large majority of the total units in the survey. Specifically, all Front Range markets account for 87.7% of the total units in the Survey. The Mountain/Resort Area markets account for 6.5% of the total units in the Survey, and the Non-Metro Area markets account for the remaining 5.7% of the total units in the Survey. The total inventory surveyed this quarter increased by 4,009 units year-over-year (1,191 units quarter-over-quarter), partially in new apartment communities that were added to the Survey once they reached stabilization, partially in previously existing properties that more recently agreed to participate in the Survey, and to a much lesser degree due to changes in unit counts provided by leasing agents and/or property managers.