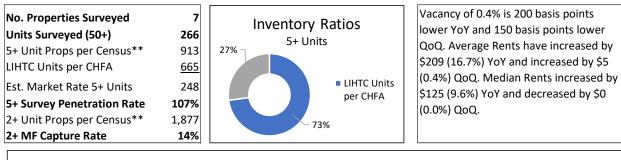

# Survey Summary, 3Q 2024

|                           |                | Average          | Median           | Avg -   |           |        | Average |
|---------------------------|----------------|------------------|------------------|---------|-----------|--------|---------|
| <u>Submarket</u>          | <u>Vacancy</u> | <u>Rents</u>     | <u>Rents</u>     | Median  | Inventory | Vacant | YOC     |
| Alamosa                   | 2.8%           | \$948            | \$900            | \$48    | 353       | 10     | 1993    |
| Canon City                | 5.4%           | \$1,157          | \$1,170          | (\$13)  | 147       | 8      | 1974    |
| Colo Spgs Metro Area      | 6.3%           | \$1,451          | \$1 <i>,</i> 433 | \$18    | 39,775    | 2,520  | 1990    |
| Airport                   | 6.9%           | \$1 <i>,</i> 185 | \$1 <i>,</i> 195 | (\$10)  | 6,551     | 452    | 1979    |
| North                     | 5.8%           | \$1,662          | \$1,601          | \$61    | 15,808    | 916    | 2002    |
| North Central             | 5.7%           | \$1,157          | \$1,125          | \$32    | 1,474     | 84     | 1968    |
| Palmer Park               | 7.3%           | \$1,277          | \$1,209          | \$68    | 3,924     | 287    | 1981    |
| Rustic Hills              | 5.4%           | \$1,287          | \$1,219          | \$68    | 2,722     | 147    | 1982    |
| Secur/Wide/Fount          | 6.1%           | \$1,437          | \$1,450          | (\$13)  | 976       | 60     | 1994    |
| South Central             | 9.4%           | \$1,385          | \$1,325          | \$60    | 2,999     | 282    | 1992    |
| Southwest                 | 5.6%           | \$1,509          | \$1,474          | \$35    | 3,789     | 213    | 1981    |
| West                      | 5.2%           | \$1,422          | \$1,422          | \$0     | 1,532     | 79     | 1985    |
| Craig                     | 7.4%           | \$1,020          | \$995            | \$25    | 408       | 30     | 1976    |
| Durango                   | 3.4%           | \$1,685          | \$1,650          | \$35    | 1,309     | 45     | 2001    |
| Eagle County              | 3.0%           | \$2,808          | \$2,800          | \$8     | 842       | 25     | 2012    |
| Fort Collins Metro Area   | 5.1%           | \$1,793          | \$1,751          | \$42    | 13,100    | 669    | 2003    |
| Fort Collins North        | 5.2%           | \$1,787          | \$1,785          | \$2     | 3,832     | 201    | 1996    |
| Fort Collins South        | 5.1%           | \$1,846          | \$1,805          | \$41    | 5,100     | 258    | 2002    |
| Loveland                  | 5.0%           | \$1,733          | \$1,700          | \$33    | 4,168     | 210    | 2010    |
| Fort Morgan/Wiggins       | 1.6%           | \$1,556          | \$1,595          | (\$39)  | 192       | 3      | 2021    |
| Glenwood Spgs Metro Area  | 1.4%           | \$1,912          | \$1,800          | \$112   | 1,937     | 27     | 2000    |
| Grand Junction Metro Area | 3.3%           | \$1,294          | \$1,310          | (\$16)  | 2,431     | 80     | 1998    |
| Greeley Metro Area        | 4.8%           | \$1,472          | \$1,430          | \$42    | 6,489     | 311    | 1999    |
| La Junta                  | 5.9%           | \$778            | \$825            | (\$47)  | 17        | 1      | 1964    |
| Montrose/Ridgeway/Delta   | 0.4%           | \$1,466          | \$1,425          | \$41    | 266       | 1      | 2004    |
| Pueblo Metro Area         | 5.7%           | \$1,163          | \$1,040          | \$123   | 3,039     | 173    | 1985    |
| Pueblo Northeast          | 10.4%          | \$1,070          | \$999            | \$71    | 1,124     | 117    | 1978    |
| Pueblo Northwest          | 3.8%           | \$1,396          | \$1,429          | (\$33)  | 1,154     | 44     | 2000    |
| Pueblo South              | 1.6%           | \$948            | \$915            | \$33    | 761       | 12     | 1973    |
| Steamboat Spgs/Hayden     | 2.7%           | \$2,367          | \$2,110          | \$257   | 338       | 9      | 1993    |
| Sterling                  | 5.6%           | \$976            | \$993            | (\$17)  | 177       | 10     | 1963    |
| Summit County             | 0.5%           | \$2,247          | \$2,350          | (\$103) | 221       | 1      | 1988    |
| Trinidad                  | 6.5%           | \$967            | \$995            | (\$28)  | 93        | 6      | 1969    |
| Statewide Totals          | 5.5%           | \$1,531          | \$1,499          | \$32    | 71,134    | 3,929  | 1994    |
| Annual Change             | -50 bps        | \$11             | \$1              | N/A     | 4,009     | (99)   | 0.46    |
| Annual Change %           | N/A            | 0.7%             | 0.1%             | N/A     | 6.0%      | N/A    | N/A     |
|                           |                |                  |                  |         |           |        |         |
| Low                       | 0.4%           | \$778            | \$825            | (\$103) | 17        | 1      | 1963    |
| High                      | 10.4%          | \$2,808          | \$2,800          | \$257   | 15,808    | 916    | 2021    |

#### **Average Rents & Median Rents**

Statewide, the Average Rent increased slightly year-over-year, while the Median Rent remained relatively flat (increasing by \$1). Further, both Average Rent and Median Rent increased slightly quarterover-quarter. Specifically, statewide Average Rent in the 3<sup>rd</sup> quarter of 2024 was \$1,531 per month, up \$11 (0.7%) year-over-year and up \$8 (0.6%) quarter-over-quarter. The Statewide Median Rent was \$1,499 per month, up \$1 (0.1%) year-over-year and up \$7 (0.5%) quarter-over-quarter. The current Average Rent is \$32 higher than the Median Rent. Statewide, Average Rent increased in 14 of the 18 markets surveyed year-over-year, with increases ranging from 0.7% to 21.1%. Geographies with annual rent growth in excess of 10% included Glenwood Springs (excluding Aspen/Snowmass) (11.7%), Montrose/Ridgeway/Delta (16.7%), and Craig (21.1%). The inventory surveyed in all 3 areas recently added newer vintage properties that increased both average and median rents. Average Rent was down year-over-year in 2 markets, including Durango (-\$14 or -0.8%) and Colorado Springs (-\$16 or -1.1%), and remained flat in 2 markets (Alamosa and Fort Morgan/Wiggins). Statewide, Median Rents decreased in 3 of the 18 geographies, remained flat in 2 of 18, and increased in the remaining 13 of 18. The declines occurred in Steamboat Springs/Hayden (-3.5%), Alamosa (-5.3%), and Durango (-6.5%), while the largest increases occurred in La Junta (10.0%), Glenwood Springs (excluding Aspen/Snowmass) (12.5%), Craig (17.1%), Grand Junction (19.6%), and Summit County (20.6%).

#### Inventory

As discussed above, the Front Range markets account for a large majority of the total units in the survey. Specifically, all Front Range markets account for 87.7% of the total units in the Survey. The Mountain/Resort Area markets account for 6.5% of the total units in the Survey, and the Non-Metro Area markets account for the remaining 5.7% of the total units in the Survey. The total inventory surveyed this quarter increased by 4,009 units year-over-year (1,191 units quarter-over-quarter), partially in new apartment communities that were added to the Survey once they reached stabilization, partially in previously existing properties that more recently agreed to participate in the Survey, and to a much lesser degree due to changes in unit counts provided by leasing agents and/or property managers.