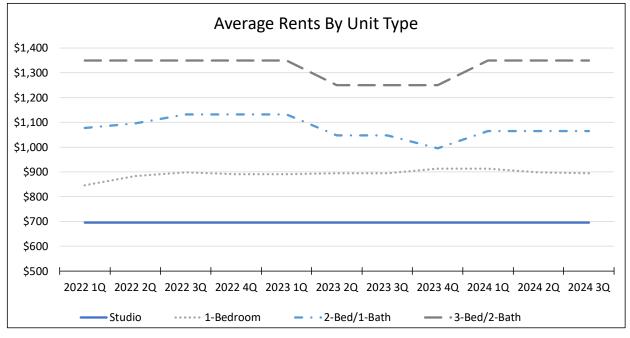

Although not discussed here, average rents and median rents by unit type, by age of property, and by property size are all available in the pages that follow.