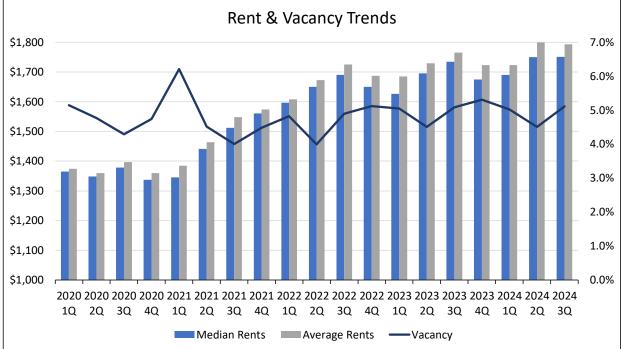

In the past, the Colorado Division of Housing (DOH) sponsored a statewide survey similar to this Survey. However, the final statewide DOH survey was issued in the 2<sup>nd</sup> quarter of 2020 and was subsequently cancelled. While there are similarities between the previous statewide DOH survey and this Survey, they utilize different methodologies and cover different geographies. As such, Users of this Survey should be careful when attempting to compare results from the previous statewide DOH survey and this Survey. The final statewide DOH survey for the 2<sup>nd</sup> quarter of 2020 included a total of 35,691 units. This Survey, for the 3<sup>rd</sup> quarter of 2024, includes a total of 71,134 units, up from 67,125 the previous year (and up from 69,943 the previous quarter).

#### Vacancy

The average statewide vacancy (5.5% in the 3<sup>rd</sup> quarter of 2024), which is heavily driven by the large Front Range markets, is down approximately 50 basis points from the previous year and down 50 basis points from the prior quarter.

Vacancy throughout the Survey Area in the 3<sup>rd</sup> quarter of 2024 ranged from 0.4% in Montrose/Ridge/Delta to a high of 7.4% in Craig. Areas with vacancy above a 6% stabilized level, not including individual submarkets, include Craig (7.4%), Trinidad (6.5%), and Colorado Springs (6.3%). Overall, vacancy appears to have continued to moderate during the 3<sup>rd</sup> quarter of 2024, largely led by a significant reduction in vacancy in the Colorado Springs Metro Area, which fell approximately 90 basis points year-over-year and 100 basis points quarter-over-quarter due to historically high absorption in the area.

During the 3<sup>rd</sup> quarter, vacancy increased from the prior year in 9 of the 18 geographies surveyed, fell in 7 geographies, and remained the same in 2 geographies. As stated above, only 3 markets had vacancies above 6%, although Cañon City, Sterling, and La Junta all had vacancies between 5% and 6%. While vacancy fell slightly along the Front Range and increased in both the Non-Metro and Mountain areas, vacancy remains low in those areas.

As indicated, vacancy along the Front Range was generally the highest, ranging from 1.6% in the Pueblo South submarket to 10.4% in the Pueblo Northeast submarket. The weighted average vacancy for all Front Range properties was 5.9%, down from 6.6% the prior year. Average vacancy in the Non-Metro Areas was 3.0%, up from 1.7% the prior year. Finally, average vacancy continued to be the lowest in the Mountain/Resort Areas, with vacancy ranging from 0.5% in Summit County to 3.4% in Durango. The weighted average vacancy for all Mountain/Resort Area properties was 2.3%, up from 1.0% from the prior year. Historical vacancy trends for each of these areas is shown on the graph on the following page.

#### **Average Rents & Median Rents**

Statewide, the Average Rent increased slightly year-over-year, while the Median Rent remained relatively flat (increasing by \$1). Further, both Average Rent and Median Rent increased slightly quarterover-quarter. Specifically, statewide Average Rent in the 3<sup>rd</sup> quarter of 2024 was \$1,531 per month, up \$11 (0.7%) year-over-year and up \$8 (0.6%) quarter-over-quarter. The Statewide Median Rent was \$1,499 per month, up \$1 (0.1%) year-over-year and up \$7 (0.5%) quarter-over-quarter. The current Average Rent is \$32 higher than the Median Rent. Statewide, Average Rent increased in 14 of the 18 markets surveyed year-over-year, with increases ranging from 0.7% to 21.1%. Geographies with annual rent growth in excess of 10% included Glenwood Springs (excluding Aspen/Snowmass) (11.7%), Montrose/Ridgeway/Delta (16.7%), and Craig (21.1%). The inventory surveyed in all 3 areas recently added newer vintage properties that increased both average and median rents. Average Rent was down year-over-year in 2 markets, including Durango (-\$14 or -0.8%) and Colorado Springs (-\$16 or -1.1%), and remained flat in 2 markets (Alamosa and Fort Morgan/Wiggins). Statewide, Median Rents decreased in 3 of the 18 geographies, remained flat in 2 of 18, and increased in the remaining 13 of 18. The declines occurred in Steamboat Springs/Hayden (-3.5%), Alamosa (-5.3%), and Durango (-6.5%), while the largest increases occurred in La Junta (10.0%), Glenwood Springs (excluding Aspen/Snowmass) (12.5%), Craig (17.1%), Grand Junction (19.6%), and Summit County (20.6%).