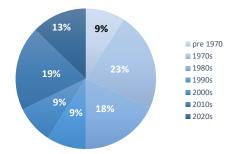

# Survey Summary, 3Q 2024

|                           |                | Average          | Median           | Avg -   |           |        | Average |
|---------------------------|----------------|------------------|------------------|---------|-----------|--------|---------|
| <u>Submarket</u>          | <u>Vacancy</u> | <u>Rents</u>     | <u>Rents</u>     | Median  | Inventory | Vacant | YOC     |
| Alamosa                   | 2.8%           | \$948            | \$900            | \$48    | 353       | 10     | 1993    |
| Canon City                | 5.4%           | \$1,157          | \$1,170          | (\$13)  | 147       | 8      | 1974    |
| Colo Spgs Metro Area      | 6.3%           | \$1,451          | \$1 <i>,</i> 433 | \$18    | 39,775    | 2,520  | 1990    |
| Airport                   | 6.9%           | \$1 <i>,</i> 185 | \$1 <i>,</i> 195 | (\$10)  | 6,551     | 452    | 1979    |
| North                     | 5.8%           | \$1,662          | \$1,601          | \$61    | 15,808    | 916    | 2002    |
| North Central             | 5.7%           | \$1,157          | \$1,125          | \$32    | 1,474     | 84     | 1968    |
| Palmer Park               | 7.3%           | \$1,277          | \$1,209          | \$68    | 3,924     | 287    | 1981    |
| Rustic Hills              | 5.4%           | \$1,287          | \$1,219          | \$68    | 2,722     | 147    | 1982    |
| Secur/Wide/Fount          | 6.1%           | \$1,437          | \$1,450          | (\$13)  | 976       | 60     | 1994    |
| South Central             | 9.4%           | \$1,385          | \$1,325          | \$60    | 2,999     | 282    | 1992    |
| Southwest                 | 5.6%           | \$1,509          | \$1,474          | \$35    | 3,789     | 213    | 1981    |
| West                      | 5.2%           | \$1,422          | \$1,422          | \$0     | 1,532     | 79     | 1985    |
| Craig                     | 7.4%           | \$1,020          | \$995            | \$25    | 408       | 30     | 1976    |
| Durango                   | 3.4%           | \$1,685          | \$1,650          | \$35    | 1,309     | 45     | 2001    |
| Eagle County              | 3.0%           | \$2,808          | \$2,800          | \$8     | 842       | 25     | 2012    |
| Fort Collins Metro Area   | 5.1%           | \$1,793          | \$1,751          | \$42    | 13,100    | 669    | 2003    |
| Fort Collins North        | 5.2%           | \$1,787          | \$1,785          | \$2     | 3,832     | 201    | 1996    |
| Fort Collins South        | 5.1%           | \$1,846          | \$1,805          | \$41    | 5,100     | 258    | 2002    |
| Loveland                  | 5.0%           | \$1,733          | \$1,700          | \$33    | 4,168     | 210    | 2010    |
| Fort Morgan/Wiggins       | 1.6%           | \$1,556          | \$1,595          | (\$39)  | 192       | 3      | 2021    |
| Glenwood Spgs Metro Area  | 1.4%           | \$1,912          | \$1,800          | \$112   | 1,937     | 27     | 2000    |
| Grand Junction Metro Area | 3.3%           | \$1,294          | \$1,310          | (\$16)  | 2,431     | 80     | 1998    |
| Greeley Metro Area        | 4.8%           | \$1,472          | \$1,430          | \$42    | 6,489     | 311    | 1999    |
| La Junta                  | 5.9%           | \$778            | \$825            | (\$47)  | 17        | 1      | 1964    |
| Montrose/Ridgeway/Delta   | 0.4%           | \$1,466          | \$1,425          | \$41    | 266       | 1      | 2004    |
| Pueblo Metro Area         | 5.7%           | \$1,163          | \$1,040          | \$123   | 3,039     | 173    | 1985    |
| Pueblo Northeast          | 10.4%          | \$1,070          | \$999            | \$71    | 1,124     | 117    | 1978    |
| Pueblo Northwest          | 3.8%           | \$1,396          | \$1,429          | (\$33)  | 1,154     | 44     | 2000    |
| Pueblo South              | 1.6%           | \$948            | \$915            | \$33    | 761       | 12     | 1973    |
| Steamboat Spgs/Hayden     | 2.7%           | \$2,367          | \$2,110          | \$257   | 338       | 9      | 1993    |
| Sterling                  | 5.6%           | \$976            | \$993            | (\$17)  | 177       | 10     | 1963    |
| Summit County             | 0.5%           | \$2,247          | \$2,350          | (\$103) | 221       | 1      | 1988    |
| Trinidad                  | 6.5%           | \$967            | \$995            | (\$28)  | 93        | 6      | 1969    |
| Statewide Totals          | 5.5%           | \$1,531          | \$1,499          | \$32    | 71,134    | 3,929  | 1994    |
| Annual Change             | -50 bps        | \$11             | \$1              | N/A     | 4,009     | (99)   | 0.46    |
| Annual Change %           | N/A            | 0.7%             | 0.1%             | N/A     | 6.0%      | N/A    | N/A     |
|                           |                |                  |                  |         |           |        |         |
| Low                       | 0.4%           | \$778            | \$825            | (\$103) | 17        | 1      | 1963    |
| High                      | 10.4%          | \$2,808          | \$2,800          | \$257   | 15,808    | 916    | 2021    |