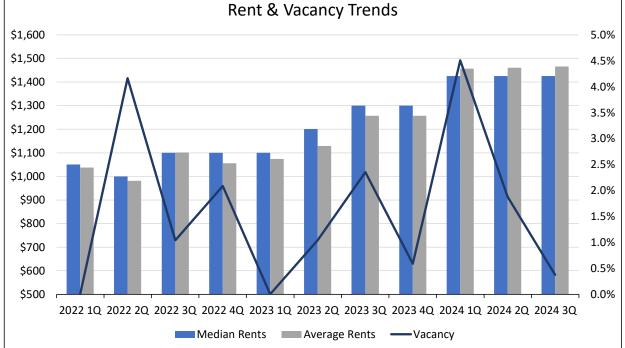

#### Vacancy

The average statewide vacancy (5.5% in the 3<sup>rd</sup> quarter of 2024), which is heavily driven by the large Front Range markets, is down approximately 50 basis points from the previous year and down 50 basis points from the prior quarter.

Vacancy throughout the Survey Area in the 3<sup>rd</sup> quarter of 2024 ranged from 0.4% in Montrose/Ridge/Delta to a high of 7.4% in Craig. Areas with vacancy above a 6% stabilized level, not including individual submarkets, include Craig (7.4%), Trinidad (6.5%), and Colorado Springs (6.3%). Overall, vacancy appears to have continued to moderate during the 3<sup>rd</sup> quarter of 2024, largely led by a significant reduction in vacancy in the Colorado Springs Metro Area, which fell approximately 90 basis points year-over-year and 100 basis points quarter-over-quarter due to historically high absorption in the area.

During the 3<sup>rd</sup> quarter, vacancy increased from the prior year in 9 of the 18 geographies surveyed, fell in 7 geographies, and remained the same in 2 geographies. As stated above, only 3 markets had vacancies above 6%, although Cañon City, Sterling, and La Junta all had vacancies between 5% and 6%. While vacancy fell slightly along the Front Range and increased in both the Non-Metro and Mountain areas, vacancy remains low in those areas.

As indicated, vacancy along the Front Range was generally the highest, ranging from 1.6% in the Pueblo South submarket to 10.4% in the Pueblo Northeast submarket. The weighted average vacancy for all Front Range properties was 5.9%, down from 6.6% the prior year. Average vacancy in the Non-Metro Areas was 3.0%, up from 1.7% the prior year. Finally, average vacancy continued to be the lowest in the Mountain/Resort Areas, with vacancy ranging from 0.5% in Summit County to 3.4% in Durango. The weighted average vacancy for all Mountain/Resort Area properties was 2.3%, up from 1.0% from the prior year. Historical vacancy trends for each of these areas is shown on the graph on the following page.

#### **Average Rents & Median Rents**

Statewide, the Average Rent increased slightly year-over-year, while the Median Rent remained relatively flat (increasing by \$1). Further, both Average Rent and Median Rent increased slightly quarterover-quarter. Specifically, statewide Average Rent in the 3<sup>rd</sup> quarter of 2024 was \$1,531 per month, up \$11 (0.7%) year-over-year and up \$8 (0.6%) quarter-over-quarter. The Statewide Median Rent was \$1,499 per month, up \$1 (0.1%) year-over-year and up \$7 (0.5%) quarter-over-quarter. The current Average Rent is \$32 higher than the Median Rent. Statewide, Average Rent increased in 14 of the 18 markets surveyed year-over-year, with increases ranging from 0.7% to 21.1%. Geographies with annual rent growth in excess of 10% included Glenwood Springs (excluding Aspen/Snowmass) (11.7%), Montrose/Ridgeway/Delta (16.7%), and Craig (21.1%). The inventory surveyed in all 3 areas recently added newer vintage properties that increased both average and median rents. Average Rent was down year-over-year in 2 markets, including Durango (-\$14 or -0.8%) and Colorado Springs (-\$16 or -1.1%), and remained flat in 2 markets (Alamosa and Fort Morgan/Wiggins). Statewide, Median Rents decreased in 3 of the 18 geographies, remained flat in 2 of 18, and increased in the remaining 13 of 18. The declines occurred in Steamboat Springs/Hayden (-3.5%), Alamosa (-5.3%), and Durango (-6.5%), while the largest increases occurred in La Junta (10.0%), Glenwood Springs (excluding Aspen/Snowmass) (12.5%), Craig (17.1%), Grand Junction (19.6%), and Summit County (20.6%).