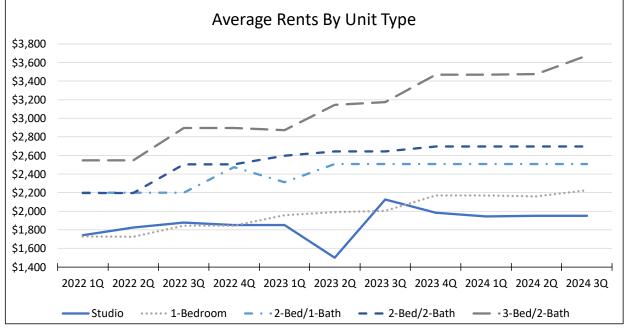

Although not discussed here, average rents and median rents by unit type, by age of property, and by property size are all available in the pages that follow.