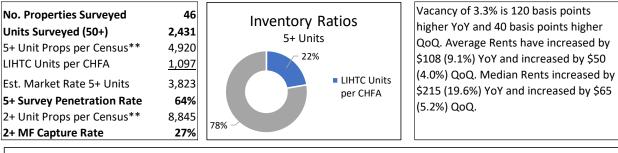

#### **Average Rents & Median Rents**

Statewide, the Average Rent increased slightly year-over-year, while the Median Rent remained relatively flat (increasing by \$1). Further, both Average Rent and Median Rent increased slightly quarterover-quarter. Specifically, statewide Average Rent in the 3<sup>rd</sup> quarter of 2024 was \$1,531 per month, up \$11 (0.7%) year-over-year and up \$8 (0.6%) quarter-over-quarter. The Statewide Median Rent was \$1,499 per month, up \$1 (0.1%) year-over-year and up \$7 (0.5%) quarter-over-quarter. The current Average Rent is \$32 higher than the Median Rent. Statewide, Average Rent increased in 14 of the 18 markets surveyed year-over-year, with increases ranging from 0.7% to 21.1%. Geographies with annual rent growth in excess of 10% included Glenwood Springs (excluding Aspen/Snowmass) (11.7%), Montrose/Ridgeway/Delta (16.7%), and Craig (21.1%). The inventory surveyed in all 3 areas recently added newer vintage properties that increased both average and median rents. Average Rent was down year-over-year in 2 markets, including Durango (-\$14 or -0.8%) and Colorado Springs (-\$16 or -1.1%), and remained flat in 2 markets (Alamosa and Fort Morgan/Wiggins). Statewide, Median Rents decreased in 3 of the 18 geographies, remained flat in 2 of 18, and increased in the remaining 13 of 18. The declines occurred in Steamboat Springs/Hayden (-3.5%), Alamosa (-5.3%), and Durango (-6.5%), while the largest increases occurred in La Junta (10.0%), Glenwood Springs (excluding Aspen/Snowmass) (12.5%), Craig (17.1%), Grand Junction (19.6%), and Summit County (20.6%).

Overall, Average Rents throughout the Survey Area in the 3<sup>rd</sup> quarter of 2024 ranged from \$778 per month in La Junta to \$2,808 per month in Eagle County. Median rents ranged from \$825 in La Junta to \$2,800 in Eagle County.

Along the Front Range, average rents ranged from \$948 per month in the Pueblo South submarket to \$1,846 per month in the Fort Collins South submarket, while Median Rents ranged from \$915 in Pueblo South to \$1,805 in the Fort Collins South submarket. Average Rents in the Mountain/Resort Areas ranged from \$1,685 in Durango to \$2,808 in Eagle County, while Median Rents ranged from \$1,650 in Durango to \$2,800 in Eagle County. Finally, Average Rents in the Non-Metro Areas ranged from \$778 in the La Junta area to \$1,556 in the Fort Morgan/Wiggins area, while Median Rents ranged from \$825 in La Junta to \$1,595 in Fort Morgan/Wiggins. Note that rents in the Fort Morgan/Wiggins area are high compared to other Non-Metro Areas because the average age of property surveyed in Fort Morgan/Wiggins is much newer (on average built in 2021).