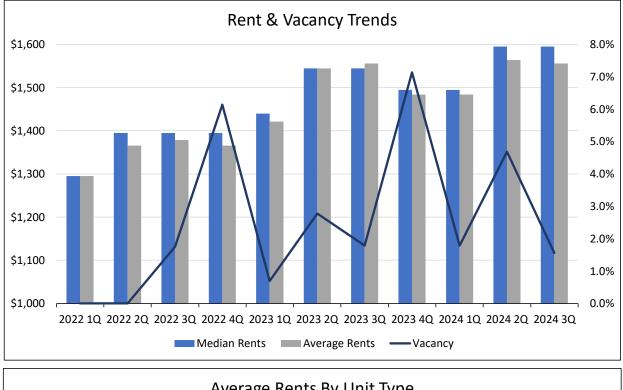

#### Vacancy

The average statewide vacancy (5.5% in the 3<sup>rd</sup> quarter of 2024), which is heavily driven by the large Front Range markets, is down approximately 50 basis points from the previous year and down 50 basis points from the prior quarter.

Vacancy throughout the Survey Area in the 3<sup>rd</sup> quarter of 2024 ranged from 0.4% in Montrose/Ridge/Delta to a high of 7.4% in Craig. Areas with vacancy above a 6% stabilized level, not including individual submarkets, include Craig (7.4%), Trinidad (6.5%), and Colorado Springs (6.3%). Overall, vacancy appears to have continued to moderate during the 3<sup>rd</sup> quarter of 2024, largely led by a significant reduction in vacancy in the Colorado Springs Metro Area, which fell approximately 90 basis points year-over-year and 100 basis points quarter-over-quarter due to historically high absorption in the area.

During the 3<sup>rd</sup> quarter, vacancy increased from the prior year in 9 of the 18 geographies surveyed, fell in 7 geographies, and remained the same in 2 geographies. As stated above, only 3 markets had vacancies above 6%, although Cañon City, Sterling, and La Junta all had vacancies between 5% and 6%. While vacancy fell slightly along the Front Range and increased in both the Non-Metro and Mountain areas, vacancy remains low in those areas.

As indicated, vacancy along the Front Range was generally the highest, ranging from 1.6% in the Pueblo South submarket to 10.4% in the Pueblo Northeast submarket. The weighted average vacancy for all Front Range properties was 5.9%, down from 6.6% the prior year. Average vacancy in the Non-Metro Areas was 3.0%, up from 1.7% the prior year. Finally, average vacancy continued to be the lowest in the Mountain/Resort Areas, with vacancy ranging from 0.5% in Summit County to 3.4% in Durango. The weighted average vacancy for all Mountain/Resort Area properties was 2.3%, up from 1.0% from the prior year. Historical vacancy trends for each of these areas is shown on the graph on the following page.

#### **Average Rents & Median Rents**

Statewide, the Average Rent increased slightly year-over-year, while the Median Rent remained relatively flat (increasing by \$1). Further, both Average Rent and Median Rent increased slightly quarterover-quarter. Specifically, statewide Average Rent in the 3<sup>rd</sup> quarter of 2024 was \$1,531 per month, up \$11 (0.7%) year-over-year and up \$8 (0.6%) quarter-over-quarter. The Statewide Median Rent was \$1,499 per month, up \$1 (0.1%) year-over-year and up \$7 (0.5%) quarter-over-quarter. The current Average Rent is \$32 higher than the Median Rent. Statewide, Average Rent increased in 14 of the 18 markets surveyed year-over-year, with increases ranging from 0.7% to 21.1%. Geographies with annual rent growth in excess of 10% included Glenwood Springs (excluding Aspen/Snowmass) (11.7%), Montrose/Ridgeway/Delta (16.7%), and Craig (21.1%). The inventory surveyed in all 3 areas recently added newer vintage properties that increased both average and median rents. Average Rent was down year-over-year in 2 markets, including Durango (-\$14 or -0.8%) and Colorado Springs (-\$16 or -1.1%), and remained flat in 2 markets (Alamosa and Fort Morgan/Wiggins). Statewide, Median Rents decreased in 3 of the 18 geographies, remained flat in 2 of 18, and increased in the remaining 13 of 18. The declines occurred in Steamboat Springs/Hayden (-3.5%), Alamosa (-5.3%), and Durango (-6.5%), while the largest increases occurred in La Junta (10.0%), Glenwood Springs (excluding Aspen/Snowmass) (12.5%), Craig (17.1%), Grand Junction (19.6%), and Summit County (20.6%).