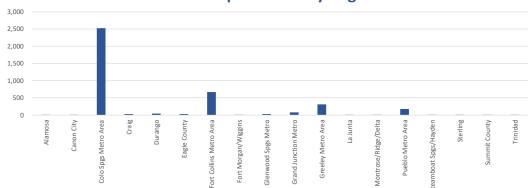

# Survey Summary, 3Q 2024

|                           |                | Average          | Median           | Avg -   |           |        | Average |
|---------------------------|----------------|------------------|------------------|---------|-----------|--------|---------|
| <u>Submarket</u>          | <u>Vacancy</u> | <u>Rents</u>     | <u>Rents</u>     | Median  | Inventory | Vacant | YOC     |
| Alamosa                   | 2.8%           | \$948            | \$900            | \$48    | 353       | 10     | 1993    |
| Canon City                | 5.4%           | \$1,157          | \$1,170          | (\$13)  | 147       | 8      | 1974    |
| Colo Spgs Metro Area      | 6.3%           | \$1,451          | \$1 <i>,</i> 433 | \$18    | 39,775    | 2,520  | 1990    |
| Airport                   | 6.9%           | \$1 <i>,</i> 185 | \$1 <i>,</i> 195 | (\$10)  | 6,551     | 452    | 1979    |
| North                     | 5.8%           | \$1,662          | \$1,601          | \$61    | 15,808    | 916    | 2002    |
| North Central             | 5.7%           | \$1,157          | \$1,125          | \$32    | 1,474     | 84     | 1968    |
| Palmer Park               | 7.3%           | \$1,277          | \$1,209          | \$68    | 3,924     | 287    | 1981    |
| Rustic Hills              | 5.4%           | \$1,287          | \$1,219          | \$68    | 2,722     | 147    | 1982    |
| Secur/Wide/Fount          | 6.1%           | \$1,437          | \$1,450          | (\$13)  | 976       | 60     | 1994    |
| South Central             | 9.4%           | \$1,385          | \$1,325          | \$60    | 2,999     | 282    | 1992    |
| Southwest                 | 5.6%           | \$1,509          | \$1,474          | \$35    | 3,789     | 213    | 1981    |
| West                      | 5.2%           | \$1,422          | \$1,422          | \$0     | 1,532     | 79     | 1985    |
| Craig                     | 7.4%           | \$1,020          | \$995            | \$25    | 408       | 30     | 1976    |
| Durango                   | 3.4%           | \$1,685          | \$1,650          | \$35    | 1,309     | 45     | 2001    |
| Eagle County              | 3.0%           | \$2,808          | \$2,800          | \$8     | 842       | 25     | 2012    |
| Fort Collins Metro Area   | 5.1%           | \$1,793          | \$1,751          | \$42    | 13,100    | 669    | 2003    |
| Fort Collins North        | 5.2%           | \$1,787          | \$1,785          | \$2     | 3,832     | 201    | 1996    |
| Fort Collins South        | 5.1%           | \$1,846          | \$1,805          | \$41    | 5,100     | 258    | 2002    |
| Loveland                  | 5.0%           | \$1,733          | \$1,700          | \$33    | 4,168     | 210    | 2010    |
| Fort Morgan/Wiggins       | 1.6%           | \$1,556          | \$1,595          | (\$39)  | 192       | 3      | 2021    |
| Glenwood Spgs Metro Area  | 1.4%           | \$1,912          | \$1,800          | \$112   | 1,937     | 27     | 2000    |
| Grand Junction Metro Area | 3.3%           | \$1,294          | \$1,310          | (\$16)  | 2,431     | 80     | 1998    |
| Greeley Metro Area        | 4.8%           | \$1,472          | \$1,430          | \$42    | 6,489     | 311    | 1999    |
| La Junta                  | 5.9%           | \$778            | \$825            | (\$47)  | 17        | 1      | 1964    |
| Montrose/Ridgeway/Delta   | 0.4%           | \$1,466          | \$1,425          | \$41    | 266       | 1      | 2004    |
| Pueblo Metro Area         | 5.7%           | \$1,163          | \$1,040          | \$123   | 3,039     | 173    | 1985    |
| Pueblo Northeast          | 10.4%          | \$1,070          | \$999            | \$71    | 1,124     | 117    | 1978    |
| Pueblo Northwest          | 3.8%           | \$1,396          | \$1,429          | (\$33)  | 1,154     | 44     | 2000    |
| Pueblo South              | 1.6%           | \$948            | \$915            | \$33    | 761       | 12     | 1973    |
| Steamboat Spgs/Hayden     | 2.7%           | \$2,367          | \$2,110          | \$257   | 338       | 9      | 1993    |
| Sterling                  | 5.6%           | \$976            | \$993            | (\$17)  | 177       | 10     | 1963    |
| Summit County             | 0.5%           | \$2,247          | \$2,350          | (\$103) | 221       | 1      | 1988    |
| Trinidad                  | 6.5%           | \$967            | \$995            | (\$28)  | 93        | 6      | 1969    |
| Statewide Totals          | 5.5%           | \$1,531          | \$1,499          | \$32    | 71,134    | 3,929  | 1994    |
| Annual Change             | -50 bps        | \$11             | \$1              | N/A     | 4,009     | (99)   | 0.46    |
| Annual Change %           | N/A            | 0.7%             | 0.1%             | N/A     | 6.0%      | N/A    | N/A     |
|                           |                |                  |                  |         |           |        |         |
| Low                       | 0.4%           | \$778            | \$825            | (\$103) | 17        | 1      | 1963    |
| High                      | 10.4%          | \$2,808          | \$2,800          | \$257   | 15,808    | 916    | 2021    |