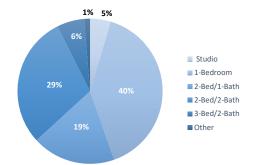

As discussed in the "Inventory" section below, the statewide Average Rent and Median Rent are significantly driven by the largest Front Range markets, including the Colorado Springs MSA and the Fort Collins MSA (Fort Collins and Loveland), and to a lesser extent the Greeley MSA and the Pueblo MSA. The Colorado Springs and Fort Collins MSAs together account for 74.3% of the total apartments in the Survey, although that ratio has fallen from 77.5% since the inception of this Survey in the 1<sup>st</sup> quarter of 2022.

#### Inventory

As discussed above, the Front Range markets account for a large majority of the total units in the survey. Specifically, all Front Range markets account for 87.7% of the total units in the Survey. The Mountain/Resort Area markets account for 6.5% of the total units in the Survey, and the Non-Metro Area markets account for the remaining 5.7% of the total units in the Survey. The total inventory surveyed this quarter increased by 4,009 units year-over-year (1,191 units quarter-over-quarter), partially in new apartment communities that were added to the Survey once they reached stabilization, partially in previously existing properties that more recently agreed to participate in the Survey, and to a much lesser degree due to changes in unit counts provided by leasing agents and/or property managers.