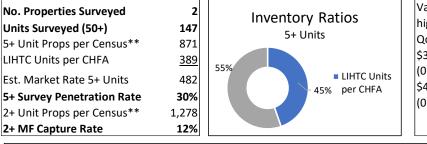

#### **METHODOLOGY & ASSUMPTIONS**

It is important for Users of the Survey to understand that 1876 Analytics has surveyed only market rate apartment communities, and that this Survey does not include affordable units, age-restricted units, or employee housing units. 1876 Analytics works to survey the highest ratio of market rate apartments possible, and to provide consistent data from quarter to quarter. However, it should be noted that 1876 Analytics does not attempt to survey every market rate apartment unit in every geography because to do so would be prohibitive. Instead, we have attempted to survey the largest number of market rate apartments possible in each geography based on certain minimums for each area. For example, the data for the smallest geographies is generally based on analysis of properties with 8+ units. For moderate-sized markets, including the Grand Junction and Pueblo areas, the data is generally based on properties with 24+ units. However, data for smaller properties may be included in these areas to the extent that it was easily accessible. Finally, the data for Fort Collins, Loveland, Greeley, and Colorado Springs, which has been licensed by 1876 Analytics from Apartment Insights, is based on properties with 50+ units.