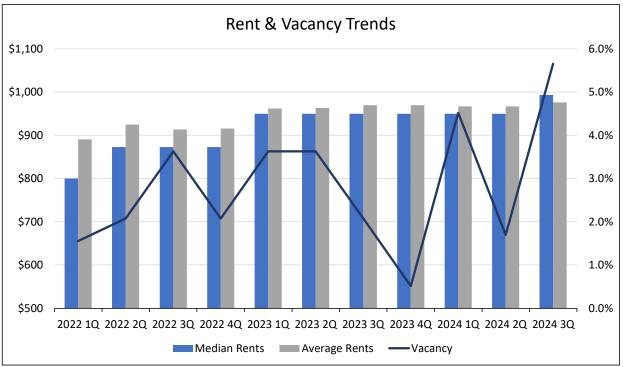

#### Vacancy

The average statewide vacancy (5.5% in the 3<sup>rd</sup> quarter of 2024), which is heavily driven by the large Front Range markets, is down approximately 50 basis points from the previous year and down 50 basis points from the prior quarter.

Vacancy throughout the Survey Area in the 3<sup>rd</sup> quarter of 2024 ranged from 0.4% in Montrose/Ridge/Delta to a high of 7.4% in Craig. Areas with vacancy above a 6% stabilized level, not including individual submarkets, include Craig (7.4%), Trinidad (6.5%), and Colorado Springs (6.3%). Overall, vacancy appears to have continued to moderate during the 3<sup>rd</sup> quarter of 2024, largely led by a significant reduction in vacancy in the Colorado Springs Metro Area, which fell approximately 90 basis points year-over-year and 100 basis points quarter-over-quarter due to historically high absorption in the area.

During the 3<sup>rd</sup> quarter, vacancy increased from the prior year in 9 of the 18 geographies surveyed, fell in 7 geographies, and remained the same in 2 geographies. As stated above, only 3 markets had vacancies above 6%, although Cañon City, Sterling, and La Junta all had vacancies between 5% and 6%. While vacancy fell slightly along the Front Range and increased in both the Non-Metro and Mountain areas, vacancy remains low in those areas.

As indicated, vacancy along the Front Range was generally the highest, ranging from 1.6% in the Pueblo South submarket to 10.4% in the Pueblo Northeast submarket. The weighted average vacancy for all Front Range properties was 5.9%, down from 6.6% the prior year. Average vacancy in the Non-Metro Areas was 3.0%, up from 1.7% the prior year. Finally, average vacancy continued to be the lowest in the Mountain/Resort Areas, with vacancy ranging from 0.5% in Summit County to 3.4% in Durango. The weighted average vacancy for all Mountain/Resort Area properties was 2.3%, up from 1.0% from the prior year. Historical vacancy trends for each of these areas is shown on the graph on the following page.

#### **Average Rents & Median Rents**

Statewide, the Average Rent increased slightly year-over-year, while the Median Rent remained relatively flat (increasing by \$1). Further, both Average Rent and Median Rent increased slightly quarterover-quarter. Specifically, statewide Average Rent in the 3<sup>rd</sup> quarter of 2024 was \$1,531 per month, up \$11 (0.7%) year-over-year and up \$8 (0.6%) quarter-over-quarter. The Statewide Median Rent was \$1,499 per month, up \$1 (0.1%) year-over-year and up \$7 (0.5%) quarter-over-quarter. The current Average Rent is \$32 higher than the Median Rent. Statewide, Average Rent increased in 14 of the 18 markets surveyed year-over-year, with increases ranging from 0.7% to 21.1%. Geographies with annual rent growth in excess of 10% included Glenwood Springs (excluding Aspen/Snowmass) (11.7%), Montrose/Ridgeway/Delta (16.7%), and Craig (21.1%). The inventory surveyed in all 3 areas recently added newer vintage properties that increased both average and median rents. Average Rent was down year-over-year in 2 markets, including Durango (-\$14 or -0.8%) and Colorado Springs (-\$16 or -1.1%), and remained flat in 2 markets (Alamosa and Fort Morgan/Wiggins). Statewide, Median Rents decreased in 3 of the 18 geographies, remained flat in 2 of 18, and increased in the remaining 13 of 18. The declines occurred in Steamboat Springs/Hayden (-3.5%), Alamosa (-5.3%), and Durango (-6.5%), while the largest increases occurred in La Junta (10.0%), Glenwood Springs (excluding Aspen/Snowmass) (12.5%), Craig (17.1%), Grand Junction (19.6%), and Summit County (20.6%).