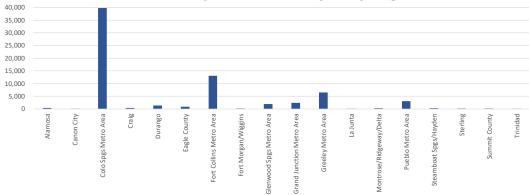

As discussed in the "Inventory" section below, the statewide Average Rent and Median Rent are significantly driven by the largest Front Range markets, including the Colorado Springs MSA and the Fort Collins MSA (Fort Collins and Loveland), and to a lesser extent the Greeley MSA and the Pueblo MSA. The Colorado Springs and Fort Collins MSAs together account for 74.3% of the total apartments in the Survey, although that ratio has fallen from 77.5% since the inception of this Survey in the 1<sup>st</sup> quarter of 2022.

#### Inventory

As discussed above, the Front Range markets account for a large majority of the total units in the survey. Specifically, all Front Range markets account for 87.7% of the total units in the Survey. The Mountain/Resort Area markets account for 6.5% of the total units in the Survey, and the Non-Metro Area markets account for the remaining 5.7% of the total units in the Survey. The total inventory surveyed this quarter increased by 4,009 units year-over-year (1,191 units quarter-over-quarter), partially in new apartment communities that were added to the Survey once they reached stabilization, partially in previously existing properties that more recently agreed to participate in the Survey, and to a much lesser degree due to changes in unit counts provided by leasing agents and/or property managers.