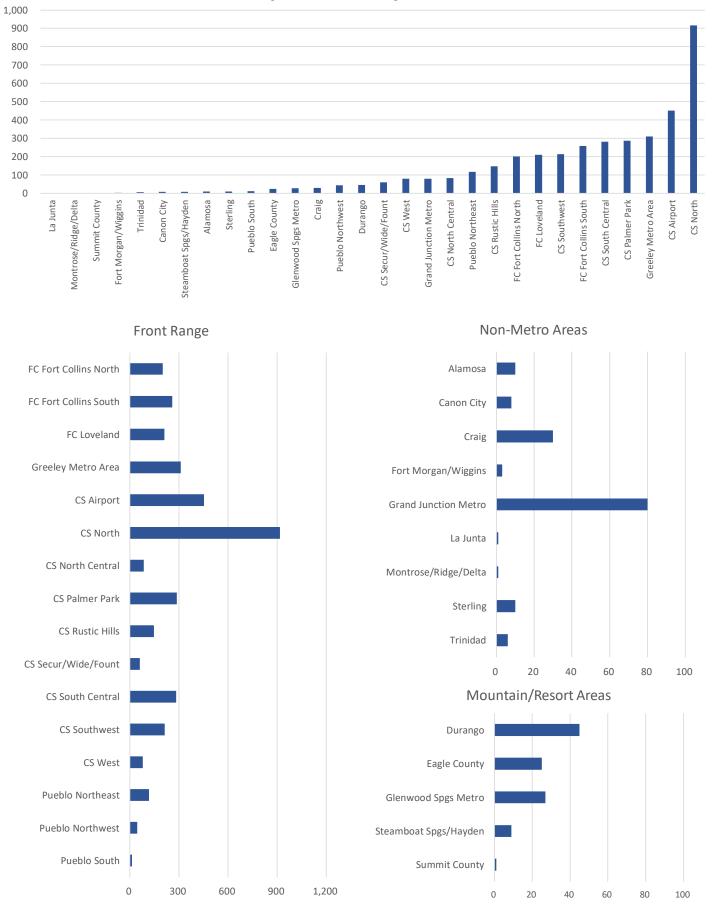

# Survey Summary, 3Q 2024

|                           |                | Average          | Median           | Avg -   |           |        | Average |
|---------------------------|----------------|------------------|------------------|---------|-----------|--------|---------|
| <u>Submarket</u>          | <u>Vacancy</u> | <u>Rents</u>     | <u>Rents</u>     | Median  | Inventory | Vacant | YOC     |
| Alamosa                   | 2.8%           | \$948            | \$900            | \$48    | 353       | 10     | 1993    |
| Canon City                | 5.4%           | \$1,157          | \$1,170          | (\$13)  | 147       | 8      | 1974    |
| Colo Spgs Metro Area      | 6.3%           | \$1,451          | \$1 <i>,</i> 433 | \$18    | 39,775    | 2,520  | 1990    |
| Airport                   | 6.9%           | \$1 <i>,</i> 185 | \$1 <i>,</i> 195 | (\$10)  | 6,551     | 452    | 1979    |
| North                     | 5.8%           | \$1,662          | \$1,601          | \$61    | 15,808    | 916    | 2002    |
| North Central             | 5.7%           | \$1,157          | \$1,125          | \$32    | 1,474     | 84     | 1968    |
| Palmer Park               | 7.3%           | \$1,277          | \$1,209          | \$68    | 3,924     | 287    | 1981    |
| Rustic Hills              | 5.4%           | \$1,287          | \$1,219          | \$68    | 2,722     | 147    | 1982    |
| Secur/Wide/Fount          | 6.1%           | \$1,437          | \$1,450          | (\$13)  | 976       | 60     | 1994    |
| South Central             | 9.4%           | \$1,385          | \$1,325          | \$60    | 2,999     | 282    | 1992    |
| Southwest                 | 5.6%           | \$1,509          | \$1,474          | \$35    | 3,789     | 213    | 1981    |
| West                      | 5.2%           | \$1,422          | \$1,422          | \$0     | 1,532     | 79     | 1985    |
| Craig                     | 7.4%           | \$1,020          | \$995            | \$25    | 408       | 30     | 1976    |
| Durango                   | 3.4%           | \$1,685          | \$1,650          | \$35    | 1,309     | 45     | 2001    |
| Eagle County              | 3.0%           | \$2,808          | \$2,800          | \$8     | 842       | 25     | 2012    |
| Fort Collins Metro Area   | 5.1%           | \$1,793          | \$1,751          | \$42    | 13,100    | 669    | 2003    |
| Fort Collins North        | 5.2%           | \$1,787          | \$1,785          | \$2     | 3,832     | 201    | 1996    |
| Fort Collins South        | 5.1%           | \$1,846          | \$1,805          | \$41    | 5,100     | 258    | 2002    |
| Loveland                  | 5.0%           | \$1,733          | \$1,700          | \$33    | 4,168     | 210    | 2010    |
| Fort Morgan/Wiggins       | 1.6%           | \$1,556          | \$1,595          | (\$39)  | 192       | 3      | 2021    |
| Glenwood Spgs Metro Area  | 1.4%           | \$1,912          | \$1,800          | \$112   | 1,937     | 27     | 2000    |
| Grand Junction Metro Area | 3.3%           | \$1,294          | \$1,310          | (\$16)  | 2,431     | 80     | 1998    |
| Greeley Metro Area        | 4.8%           | \$1,472          | \$1,430          | \$42    | 6,489     | 311    | 1999    |
| La Junta                  | 5.9%           | \$778            | \$825            | (\$47)  | 17        | 1      | 1964    |
| Montrose/Ridgeway/Delta   | 0.4%           | \$1,466          | \$1,425          | \$41    | 266       | 1      | 2004    |
| Pueblo Metro Area         | 5.7%           | \$1,163          | \$1,040          | \$123   | 3,039     | 173    | 1985    |
| Pueblo Northeast          | 10.4%          | \$1,070          | \$999            | \$71    | 1,124     | 117    | 1978    |
| Pueblo Northwest          | 3.8%           | \$1,396          | \$1,429          | (\$33)  | 1,154     | 44     | 2000    |
| Pueblo South              | 1.6%           | \$948            | \$915            | \$33    | 761       | 12     | 1973    |
| Steamboat Spgs/Hayden     | 2.7%           | \$2,367          | \$2,110          | \$257   | 338       | 9      | 1993    |
| Sterling                  | 5.6%           | \$976            | \$993            | (\$17)  | 177       | 10     | 1963    |
| Summit County             | 0.5%           | \$2,247          | \$2,350          | (\$103) | 221       | 1      | 1988    |
| Trinidad                  | 6.5%           | \$967            | \$995            | (\$28)  | 93        | 6      | 1969    |
| Statewide Totals          | 5.5%           | \$1,531          | \$1,499          | \$32    | 71,134    | 3,929  | 1994    |
| Annual Change             | -50 bps        | \$11             | \$1              | N/A     | 4,009     | (99)   | 0.46    |
| Annual Change %           | N/A            | 0.7%             | 0.1%             | N/A     | 6.0%      | N/A    | N/A     |
|                           |                |                  |                  |         |           |        |         |
| Low                       | 0.4%           | \$778            | \$825            | (\$103) | 17        | 1      | 1963    |
| High                      | 10.4%          | \$2,808          | \$2,800          | \$257   | 15,808    | 916    | 2021    |

As indicated, vacancy along the Front Range was generally the highest, ranging from 1.6% in the Pueblo South submarket to 10.4% in the Pueblo Northeast submarket. The weighted average vacancy for all Front Range properties was 5.9%, down from 6.6% the prior year. Average vacancy in the Non-Metro Areas was 3.0%, up from 1.7% the prior year. Finally, average vacancy continued to be the lowest in the Mountain/Resort Areas, with vacancy ranging from 0.5% in Summit County to 3.4% in Durango. The weighted average vacancy for all Mountain/Resort Area properties was 2.3%, up from 1.0% from the prior year. Historical vacancy trends for each of these areas is shown on the graph on the following page.