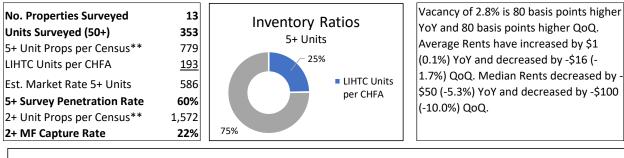

This Survey may contain links to other websites. Links to external or third-party websites are provided solely for your convenience. The presence of a link does not imply any endorsement of the material on the website or any endorsement of or association with the website's operators. You understand that when going to a third-party website, that site is governed by the third party's privacy policy and terms of use, and the third party is solely responsible for the content and offerings presented on its website. CHFA and 1876 Analytics make no representation and accept no responsibility or liability regarding the quality, safety, suitability or reliability of any external website or the content or materials of any website other than their own, respective, websites. Use of linked sites is strictly at your own risk.

# **Data Series**

| Submarket                 | 2020 1Q | 2020 2Q | 2020 3Q | 2020 4Q | 2021 1Q | 2021 2Q | 2021 3Q | 2021 4Q | 2022 1Q | 2022 2Q | 2022 3Q | 2022 4Q | 2023 1Q | 2023 2Q | 2023 3Q | 2023 4Q | 2024 1Q | 2024 2Q | 2024 3Q |
|---------------------------|---------|---------|---------|---------|---------|---------|---------|---------|---------|---------|---------|---------|---------|---------|---------|---------|---------|---------|---------|
| Alamosa                   |         |         |         |         |         |         |         |         | 1.1%    | 1.4%    | 5.2%    | 2.5%    | 3.7%    | 5.4%    | 2.0%    | 3.7%    | 0.0%    | 2.0%    | 2.8%    |
| Canon City                |         |         |         |         |         |         |         |         | 2.0%    | 1.4%    | 0.0%    | 0.7%    | 0.0%    | 0.0%    | 0.7%    | 2.0%    | 1.4%    | 0.0%    | 5.4%    |
| Colo Spgs Metro Area      | 6.4%    | 6.3%    | 4.5%    | 4.6%    | 4.5%    | 3.8%    | 4.7%    | 5.5%    | 5.6%    | 5.8%    | 6.0%    | 6.5%    | 7.5%    | 7.6%    | 7.2%    | 7.5%    | 7.2%    | 7.3%    | 6.3%    |
| Airport                   | 8.9%    | 12.2%   | 4.6%    | 5.0%    | 5.3%    | 4.3%    | 4.9%    | 5.6%    | 7.4%    | 6.5%    | 6.2%    | 6.9%    | 8.2%    | 8.1%    | 6.8%    | 8.2%    | 7.6%    | 7.7%    | 6.9%    |
| North                     | 6.3%    | 5.6%    | 4.5%    | 4.8%    | 4.5%    | 4.0%    | 5.0%    | 5.8%    | 5.9%    | 6.2%    | 6.5%    | 7.3%    | 7.9%    | 7.6%    | 7.2%    | 7.2%    | 7.5%    | 7.3%    | 5.8%    |
| North Central             | 4.0%    | 4.1%    | 4.7%    | 3.7%    | 4.6%    | 4.0%    | 4.1%    | 4.3%    | 4.2%    | 4.1%    | 3.5%    | 4.9%    | 6.6%    | 7.9%    | 7.3%    | 9.4%    | 7.7%    | 7.0%    | 5.7%    |
| Palmer Park               | 7.9%    | 6.2%    | 4.9%    | 4.6%    | 4.2%    | 3.6%    | 4.5%    | 5.1%    | 5.2%    | 5.7%    | 6.3%    | 4.9%    | 6.7%    | 8.2%    | 6.7%    | 6.6%    | 7.0%    | 7.2%    | 7.3%    |
| Rustic Hills              | 4.5%    | 3.3%    | 3.3%    | 3.4%    | 3.7%    | 3.7%    | 4.3%    | 4.9%    | 4.2%    | 4.9%    | 4.5%    | 5.1%    | 6.9%    | 6.9%    | 7.9%    | 7.2%    | 7.1%    | 6.2%    | 5.4%    |
| Secur/Wide/Fount          | 5.8%    | 3.2%    | 3.2%    | 3.1%    | 3.8%    | 3.1%    | 3.4%    | 2.5%    | 3.3%    | 4.3%    | 4.7%    | 3.5%    | 9.2%    | 6.1%    | 3.4%    | 5.2%    | 6.1%    | 4.4%    | 6.1%    |
| South Central             | 5.7%    | 3.4%    | 4.0%    | 4.4%    | 4.3%    | 3.9%    | 4.9%    | 5.9%    | 4.7%    | 6.0%    | 5.4%    | 5.6%    | 6.8%    | 7.0%    | 8.2%    | 9.4%    | 8.9%    | 9.1%    | 9.4%    |
| Southwest                 | 4.8%    | 5.4%    | 4.8%    | 4.5%    | 4.4%    | 2.8%    | 4.6%    | 6.2%    | 5.6%    | 5.3%    | 5.8%    | 7.9%    | 7.4%    | 7.8%    | 7.9%    | 7.2%    | 5.2%    | 7.1%    | 5.6%    |
| West                      | 4.4%    | 4.4%    | 5.0%    | 6.0%    | 4.8%    | 3.6%    | 3.5%    | 4.0%    | 4.9%    | 5.2%    | 7.9%    | 5.8%    | 5.1%    | 5.9%    | 6.3%    | 7.6%    | 5.3%    | 6.8%    | 5.2%    |
| Craig                     |         |         |         |         |         |         |         |         | 3.9%    | 2.4%    | 0.9%    | 3.9%    | 2.8%    | 0.5%    | 1.9%    | 6.5%    | 6.4%    | 5.1%    | 7.4%    |
| Durango                   |         |         |         |         |         |         |         |         | 2.4%    | 1.8%    | 3.1%    | 3.9%    | 3.0%    | 4.6%    | 2.2%    | 5.4%    | 4.6%    | 3.9%    | 3.4%    |
| Eagle County              |         |         |         |         |         |         |         |         | 2.4%    | 0.8%    | 1.0%    | 1.2%    | 0.7%    | 0.2%    | 0.6%    | 0.9%    | 0.7%    | 3.4%    | 3.0%    |
| Fort Collins Metro Area   | 5.2%    | 4.8%    | 4.3%    | 4.7%    | 6.2%    | 4.5%    | 4.0%    | 4.5%    | 4.8%    | 4.0%    | 4.9%    | 5.1%    | 5.1%    | 4.5%    | 5.1%    | 5.3%    | 5.0%    | 4.5%    | 5.1%    |
| Fort Collins North        | 5.2%    | 4.2%    | 4.7%    | 4.7%    | 6.2%    | 5.1%    | 5.4%    | 4.6%    | 4.3%    | 3.8%    | 5.2%    | 4.1%    | 4.2%    | 4.4%    | 5.3%    | 5.0%    | 5.2%    | 4.4%    | 5.2%    |
| Fort Collins South        | 5.5%    | 5.4%    | 4.3%    | 5.1%    | 7.0%    | 4.7%    | 3.1%    | 4.8%    | 4.6%    | 3.8%    | 4.4%    | 4.9%    | 4.7%    | 4.0%    | 4.9%    | 5.4%    | 5.1%    | 4.7%    | 5.1%    |
| Loveland                  | 4.5%    | 4.4%    | 3.9%    | 4.3%    | 5.0%    | 3.7%    | 4.0%    | 4.0%    | 5.5%    | 4.4%    | 5.3%    | 6.3%    | 6.2%    | 5.2%    | 5.1%    | 5.5%    | 4.7%    | 4.3%    | 5.0%    |
| Fort Morgan/Wiggins       |         |         |         |         |         |         |         |         | 0.0%    | 0.0%    | 1.8%    | 6.1%    | 0.7%    | 2.8%    | 1.8%    | 7.1%    | 1.8%    | 4.7%    | 1.6%    |
| Glenwood Spgs Metro Area  |         |         |         |         |         |         |         |         | 0.9%    | 1.6%    | 0.4%    | 0.4%    | 0.1%    | 1.0%    | 0.4%    | 0.8%    | 1.3%    | 1.3%    | 1.4%    |
| Grand Junction Metro Area |         |         |         |         |         |         |         |         | 1.8%    | 1.9%    | 2.3%    | 2.0%    | 1.9%    | 2.9%    | 2.1%    | 1.6%    | 1.8%    | 2.8%    | 3.3%    |
| Greeley Metro Area        | 4.1%    | 4.0%    | 4.2%    | 3.8%    | 5.5%    | 4.0%    | 3.3%    | 3.5%    | 4.1%    | 3.9%    | 3.2%    | 4.1%    | 4.0%    | 4.6%    | 5.2%    | 5.3%    | 6.3%    | 5.7%    | 4.8%    |
| La Junta                  |         |         |         |         |         |         |         |         | 0.0%    | 0.0%    | 17.6%   | 0.0%    | 17.6%   | 5.9%    | 11.8%   | 0.0%    | 5.9%    | 0.0%    | 5.9%    |
| Montrose/Ridgeway/Delta   |         |         |         |         |         |         |         |         | 0.0%    | 4.2%    | 1.0%    | 2.1%    | 0.0%    | 1.0%    | 2.4%    | 0.6%    | 4.5%    | 1.9%    | 0.4%    |
| Pueblo Metro Area         |         |         |         |         |         |         |         |         | 2.2%    | 1.7%    | 3.9%    | 4.5%    | 9.7%    | 8.1%    | 8.0%    | 8.4%    | 5.6%    | 5.6%    | 5.7%    |
| Pueblo Northeast          |         |         |         |         |         |         |         |         | 3.8%    | 2.4%    | 6.6%    | 7.1%    | 21.4%   | 18.4%   | 15.9%   | 16.7%   | 9.2%    | 7.6%    | 10.4%   |
| Pueblo Northwest          |         |         |         |         |         |         |         |         | 2.3%    | 1.7%    | 3.2%    | 4.3%    | 4.9%    | 2.0%    | 3.6%    | 4.2%    | 2.8%    | 6.2%    | 3.8%    |
| Pueblo South              |         |         |         |         |         |         |         |         | 0.0%    | 0.8%    | 1.3%    | 1.4%    | 1.7%    | 2.6%    | 2.9%    | 2.4%    | 4.6%    | 2.0%    | 1.6%    |
| Steamboat Spgs/Hayden     |         |         |         |         |         |         |         |         | 2.6%    | 1.3%    | 1.3%    | 0.9%    | 1.3%    | 3.9%    | 2.6%    | 1.8%    | 2.7%    | 5.6%    | 2.7%    |
| Sterling                  |         |         |         |         |         |         |         |         | 1.6%    | 2.1%    | 3.6%    | 2.1%    | 3.6%    | 3.6%    | 2.1%    | 0.5%    | 4.5%    | 1.7%    | 5.6%    |
| Summit County             |         |         |         |         |         |         |         |         | 0.0%    | 0.0%    | 0.0%    | 0.0%    | 0.0%    | 0.6%    | 0.0%    | 2.3%    | 0.0%    | 0.0%    | 0.5%    |
| Trinidad                  |         |         |         |         |         |         |         |         | 0.0%    | 1.1%    | 1.1%    | 1.1%    | 2.2%    | 11.8%   | 14.0%   | 9.7%    | 3.2%    | 3.2%    | 6.5%    |
| Statewide                 | 5.9%    | 5.8%    | 4.4%    | 4.6%    | 5.0%    | 4.0%    | 4.4%    | 5.1%    | 4.8%    | 4.7%    | 5.1%    | 5.5%    | 6.2%    | 6.2%    | 6.0%    | 6.3%    | 6.1%    | 6.0%    | 5.5%    |

## Vacancy by Submarket

FC Fort Collins North FC Fort Collins South FC Loveland Greeley Metro Area CS Airport CS North CS North Central CS Palmer Park CS Rustic Hills CS Secur/Wide/Fount CS South Central CS Southwest CS West Pueblo Northeast Pueblo Northwest Pueblo South 0% 5% 10%

Front Range

Non-Metro Areas

15%

\$3,000 \$2,500 \$2,000 \$1,500 \$1,000 \$500 \$O Eagle County Alamosa Canon City Durango La Junta Sterling Trinidad Colo Spgs Metro Area Craig Fort Collins Metro Area Fort Morgan/Wiggins ood Spgs Metro Area Greeley Metro Area Montrose/Ridgeway/Delta Pueblo Metro Area Steamboat Spgs/Hayden Summit County Id Junction Metro Area

| Submarket         2020 10         2020 20         2020 40         2021 40         2021 20         2021 30         2023 40         2023 40         2023 40         2023 40         2023 40         2023 40         2023 40         2023 40         2023 40         2023 40         2023 40         2023 40         2023 40         2023 40         2023 40         2023 40         2023 40         2023 40         2023 40         2023 40         2023 40         2023 40         2023 40         2023 40         2023 40         2023 40         2023 40         2023 40         2023 40         2023 40         2023 40         2023 40         2014 40         51,465         51,465         51,465         51,465         51,465         51,405         51,105         51,125         51,135         51,135         51,135         51,135         51,135         51,135         51,135         51,135         51,135         51,135         51,135         51,135         51,135         51,135         51,135         51,135         51,135         51,135         51,135         51,135         51,135         51,135         51,135         51,135         51,135         51,135         51,135         51,135         51,135         51,135         51,135         51,135         51,135         51,135         51,135                                                                                                                                                                                                                                                                                                                                                                                                                            |                           |                |                |                |         |                |                |                | 5              | U       |         | 2       |         |         |         |         |         |         |         |         |
|-----------------------------------------------------------------------------------------------------------------------------------------------------------------------------------------------------------------------------------------------------------------------------------------------------------------------------------------------------------------------------------------------------------------------------------------------------------------------------------------------------------------------------------------------------------------------------------------------------------------------------------------------------------------------------------------------------------------------------------------------------------------------------------------------------------------------------------------------------------------------------------------------------------------------------------------------------------------------------------------------------------------------------------------------------------------------------------------------------------------------------------------------------------------------------------------------------------------------------------------------------------------------------------------------------------------------------------------------------------------------------------------------------------------------------------------------------------------------------------------------------------------------------------------------------------------------------------------------------------------------------------------------------------------------------------------------------------------------------------------------------------|---------------------------|----------------|----------------|----------------|---------|----------------|----------------|----------------|----------------|---------|---------|---------|---------|---------|---------|---------|---------|---------|---------|---------|
| Canon City         S1128         S1138         S1138 <ths1138< th="">         S1138         S1138</ths1138<>                                                                                                                                                                                                                                                                                                                                                                                                                                                                | <u>Submarket</u>          | <u>2020 1Q</u> | <u>2020 2Q</u> | <u>2020 3Q</u> | 2020 4Q | <u>2021 1Q</u> | <u>2021 2Q</u> | <u>2021 3Q</u> | <u>2021 4Q</u> |         |         |         | 2022 4Q |         |         |         |         |         |         |         |
| clob Sigs Metro Area         51,135         51,147         51,138         51,132         51,328         51,439         51,349         51,448         51,130         51,440         51,440         51,445         51,446         51,446         51,445         51,446         51,446         51,446         51,445         51,216         51,216         51,216         51,216         51,216         51,216         51,216         51,216         51,216         51,216         51,216         51,216         51,216         51,216         51,216         51,216         51,216         51,216         51,216         51,216         51,216         51,216         51,216         51,216         51,216         51,216         51,216         51,216         51,216         51,216         51,216         51,216         51,217         51,320         51,313         51,320         51,313         51,320         51,313         51,326         51,314         51,326         51,313         51,326         51,313         51,316         51,316         51,316         51,316         51,316         51,316         51,316         51,316         51,316         51,316         51,316         51,316         51,316         51,316         51,316         51,316         51,316         51,316         51,316                                                                                                                                                                                                                                                                                                                                                                                                                                         | Alamosa                   |                |                |                |         |                |                |                |                | \$884   | \$913   | \$921   | \$931   | \$934   | \$953   | \$947   | \$958   | \$958   | \$964   | \$948   |
| Airport         S956         S968         S1,041         S1,06         S1,076         S1,226         S1,274         S1,266         S1,272         S1,226         S1,274         S1,226         S1,274         S1,226         S1,274         S1,226         S1,274         S1,226         S1,274         S1,226         S1,272         S1,633         S1,264         S1,275         S1,275         S1,331         S1,333         S1,333         S1,333         S1,333         S1,333         S1,333         S1,333         S1,333         S1,333         S1,345         S1,339         S1,410         S1,425         S1,345                                                                                                                                                                                                                                                                                                                                                                                                                                            | Canon City                |                |                |                |         |                |                |                |                | \$1,057 | \$1,061 | \$1,084 | \$1,087 | \$1,086 | \$1,119 | \$1,119 | \$1,138 | \$1,157 | \$1,157 | \$1,157 |
| North Central         S1.300         S1.374         S1.366         S1.405         S1.630         S1.630         S1.677         S1.630         S1.611         S1.632         S1.631         S1.305         S1.311         S1.305         S1.311         S1.315         S1.311         S1.315         S1.314         S1.315         S1.335         S1.344         S1.435         S1.447         S1.345         S1.447         S1.345         S1.447         S1.345         S1.447         S1.345         S1.447         S1.345 <ths< td=""><td>Colo Spgs Metro Area</td><td>\$1,135</td><td>\$1,147</td><td>\$1,188</td><td>\$1,188</td><td>\$1,222</td><td>\$1,328</td><td>\$1,403</td><td>\$1,392</td><td>\$1,419</td><td>\$1,484</td><td>\$1,510</td><td>\$1,479</td><td>\$1,468</td><td>\$1,480</td><td>\$1,467</td><td>\$1,456</td><td>\$1,446</td><td>\$1,437</td><td>\$1,451</td></ths<>                                                                               | Colo Spgs Metro Area      | \$1,135        | \$1,147        | \$1,188        | \$1,188 | \$1,222        | \$1,328        | \$1,403        | \$1,392        | \$1,419 | \$1,484 | \$1,510 | \$1,479 | \$1,468 | \$1,480 | \$1,467 | \$1,456 | \$1,446 | \$1,437 | \$1,451 |
| North Central         \$887         \$900         \$933         \$945         \$982         \$1,022         \$1,028         \$1,125         \$1,131         \$1,106         \$1,111         \$1,103         \$1,126         \$1,127           Palmer Park         \$1,019         \$1,022         \$1,059         \$1,042         \$1,055         \$1,228         \$1,277         \$1,331         \$1,345         \$1,345         \$1,345         \$1,345         \$1,345         \$1,345         \$1,345         \$1,345         \$1,345         \$1,345         \$1,345         \$1,345         \$1,345         \$1,345         \$1,345         \$1,345         \$1,345         \$1,345         \$1,345         \$1,345         \$1,345         \$1,345         \$1,345         \$1,345         \$1,345         \$1,345         \$1,345         \$1,345         \$1,345         \$1,345         \$1,345         \$1,345         \$1,345         \$1,345         \$1,345         \$1,345         \$1,345         \$1,345         \$1,345         \$1,345         \$1,345         \$1,345         \$1,345         \$1,345         \$1,345         \$1,345         \$1,345         \$1,345         \$1,345         \$1,345         \$1,345         \$1,345         \$1,345         \$1,345         \$1,345         \$1,345         \$1,345         \$1,345         \$1,345         \$1,345 <td>Airport</td> <td>\$956</td> <td>\$969</td> <td>\$986</td> <td>\$998</td> <td>\$1,041</td> <td>\$1,106</td> <td>\$1,144</td> <td>\$1,165</td> <td>\$1,176</td> <td>\$1,239</td> <td>\$1,274</td> <td>\$1,266</td> <td>\$1,270</td> <td>\$1,258</td> <td>\$1,248</td> <td>\$1,209</td> <td>\$1,229</td> <td>\$1,216</td> <td>\$1,185</td>                     | Airport                   | \$956          | \$969          | \$986          | \$998   | \$1,041        | \$1,106        | \$1,144        | \$1,165        | \$1,176 | \$1,239 | \$1,274 | \$1,266 | \$1,270 | \$1,258 | \$1,248 | \$1,209 | \$1,229 | \$1,216 | \$1,185 |
| Park         \$1.09         \$1.022         \$1.059         \$1.020         \$1.170         \$1.238         \$1.252         \$1.217         \$1.311         \$1.280         \$1.311         \$1.280         \$1.310         \$1.281         \$1.277           Rustic Hills         \$992         \$990         \$1.005         \$1.025         \$1.020         \$1.312         \$1.281         \$1.320         \$1.334         \$1.385         \$1.320         \$1.315         \$1.285         \$1.281         \$1.281         \$1.320         \$1.334         \$1.335         \$1.330         \$1.335         \$1.330         \$1.335         \$1.321         \$1.335         \$1.336         \$1.335         \$1.336         \$1.335         \$1.336         \$1.451         \$1.420         \$1.475         \$1.335         \$1.445         \$1.451         \$1.420         \$1.475         \$1.336         \$1.495         \$1.451         \$1.420         \$1.437         \$1.431         \$1.445         \$1.441         \$1.451         \$1.425         \$1.471         \$1.433         \$1.441         \$1.450         \$1.445         \$1.425         \$1.471         \$1.425         \$1.417         \$1.435         \$1.431         \$1.425         \$1.451         \$1.425         \$1.417         \$1.433         \$1.431         \$1.426         \$1.431         \$1.425                                                                                                                                                                                                                                                                                                                                                                    | North                     | \$1,300        | \$1,309        | \$1,374        | \$1,366 | \$1,405        | \$1,551        | \$1,644        | \$1,609        | \$1,630 | \$1,715 | \$1,725 | \$1,677 | \$1,659 | \$1,687 | \$1,672 | \$1,657 | \$1,633 | \$1,631 | \$1,662 |
| Resit Hills         5992         5991         5992         51,002         51,025         51,218         51,227         51,320         51,334         51,336         51,336         51,336         51,336         51,336         51,336         51,336         51,336         51,336         51,336         51,336         51,336         51,336         51,336         51,336         51,336         51,336         51,336         51,336         51,336         51,336         51,336         51,336         51,336         51,336         51,336         51,336         51,336         51,336         51,336         51,336         51,336         51,336         51,336         51,336         51,336         51,336         51,336         51,336         51,336         51,336         51,336         51,336         51,336         51,336         51,336         51,336         51,336         51,336         51,336         51,336         51,336         51,336         51,336         51,336         51,336         51,336         51,336         51,336         51,336         51,336         51,336         51,336         51,336         51,336         51,336         51,336         51,336         51,336         51,336         51,336         51,336         51,336         51,336         51,336 </td <td>North Central</td> <td>\$887</td> <td>\$900</td> <td>\$909</td> <td>\$933</td> <td>\$945</td> <td>\$982</td> <td>\$1,022</td> <td>\$1,028</td> <td>\$1,058</td> <td>\$1,116</td> <td>\$1,133</td> <td>\$1,116</td> <td>\$1,106</td> <td>\$1,104</td> <td>\$1,106</td> <td>\$1,111</td> <td>\$1,133</td> <td>\$1,126</td> <td>\$1,157</td>                                                                                      | North Central             | \$887          | \$900          | \$909          | \$933   | \$945          | \$982          | \$1,022        | \$1,028        | \$1,058 | \$1,116 | \$1,133 | \$1,116 | \$1,106 | \$1,104 | \$1,106 | \$1,111 | \$1,133 | \$1,126 | \$1,157 |
| Security/Widefield/Fount.         \$1,074         \$1,088         \$1,142         \$1,187         \$1,247         \$1,277         \$1,200         \$1,315         \$1,335         \$1,379         \$1,411         \$1,385         \$1,400         \$1,422         \$1,439         \$1,437           South Central         \$1,204         \$1,243         \$1,243         \$1,243         \$1,243         \$1,245         \$1,474         \$1,336         \$1,441         \$1,456         \$1,439         \$1,543         \$1,535         \$1,543         \$1,535         \$1,545         \$1,533         \$1,545         \$1,543         \$1,530         \$1,507         \$1,508         \$1,080         \$1,409         \$1,422         \$1,420         \$1,397         \$1,385         \$1,409         \$1,422         \$1,385         \$1,397         \$1,385         \$1,439         \$1,435         \$1,385         \$1,397         \$1,385         \$1,397         \$1,385         \$1,430         \$1,432         \$1,430         \$1,432         \$1,435         \$1,430         \$1,432         \$1,433         \$1,432         \$1,432         \$1,435         \$1,385         \$1,385         \$1,385         \$1,385         \$1,385         \$1,385         \$1,385         \$1,385         \$1,385         \$1,385         \$1,385         \$1,385         \$1,385         \$1,385 <td>Palmer Park</td> <td>\$1,019</td> <td>\$1,022</td> <td>\$1,059</td> <td>\$1,042</td> <td>\$1,056</td> <td>\$1,170</td> <td>\$1,238</td> <td>\$1,252</td> <td>\$1,272</td> <td>\$1,311</td> <td>\$1,357</td> <td>\$1,331</td> <td>\$1,280</td> <td>\$1,311</td> <td>\$1,280</td> <td>\$1,309</td> <td>\$1,251</td> <td>\$1,256</td> <td>\$1,277</td> | Palmer Park               | \$1,019        | \$1,022        | \$1,059        | \$1,042 | \$1,056        | \$1,170        | \$1,238        | \$1,252        | \$1,272 | \$1,311 | \$1,357 | \$1,331 | \$1,280 | \$1,311 | \$1,280 | \$1,309 | \$1,251 | \$1,256 | \$1,277 |
| South Central         \$1,108         \$1,096         \$1,130         \$1,310         \$1,310         \$1,310         \$1,310         \$1,310         \$1,310         \$1,310         \$1,310         \$1,310         \$1,310         \$1,310         \$1,310         \$1,310         \$1,310         \$1,310         \$1,310         \$1,310         \$1,310         \$1,310         \$1,310         \$1,310         \$1,310         \$1,310         \$1,310         \$1,310         \$1,310         \$1,310         \$1,310         \$1,310         \$1,310         \$1,310         \$1,310         \$1,310         \$1,310         \$1,310         \$1,310         \$1,310         \$1,310         \$1,320         \$1,430         \$1,430         \$1,430         \$1,430         \$1,430         \$1,430         \$1,430         \$1,430         \$1,430         \$1,430         \$1,430         \$1,430         \$1,430         \$1,430         \$1,430         \$1,430         \$1,430         \$1,430         \$1,430         \$1,430         \$1,430         \$1,430         \$1,430         \$1,430         \$1,430         \$1,420         \$1,430         \$1,420         \$1,430         \$1,420         \$1,430         \$1,420         \$1,430         \$1,420         \$1,430         \$1,430         \$1,430         \$1,430         \$1,430         \$1,420         \$1,430                                                                                                                                                                                                                                                                                                                                                             | Rustic Hills              | \$992          | \$991          | \$992          | \$1,000 | \$1,025        | \$1,082        | \$1,159        | \$1,218        | \$1,257 | \$1,320 | \$1,334 | \$1,368 | \$1,340 | \$1,323 | \$1,345 | \$1,319 | \$1,305 | \$1,288 | \$1,287 |
| Southwest         \$1,210         \$1,243         \$1,256         \$1,278         \$1,336         \$1,474         \$1,433         \$1,491         \$1,530         \$1,531         \$1,531         \$1,531         \$1,531         \$1,531         \$1,531         \$1,531         \$1,531         \$1,531         \$1,531         \$1,531         \$1,531         \$1,130         \$1,430         \$1,430         \$1,430         \$1,430         \$1,430         \$1,430         \$1,430         \$1,430         \$1,430         \$1,430         \$1,430         \$1,430         \$1,430         \$1,430         \$1,430         \$1,430         \$1,430         \$1,430         \$1,430         \$1,430         \$1,430         \$1,430         \$1,430         \$1,430         \$1,430         \$1,430         \$1,430         \$1,430         \$1,430         \$1,430         \$1,430         \$1,430         \$1,430         \$1,430         \$1,430         \$1,430         \$1,430         \$1,430         \$1,430         \$1,430         \$1,430         \$1,430         \$1,430         \$1,430         \$1,430         \$1,430         \$1,430         \$1,430         \$1,430         \$1,430         \$1,430         \$1,430         \$1,430         \$1,430         \$1,430         \$1,430         \$1,430         \$1,430         \$1,430         \$1,430         \$1,430         \$1,4                                                                                                                                                                                                                                                                                                                                                   | Security/Widefield/Fount. | \$1,074        | \$1,082        | \$1,088        | \$1,142 | \$1,187        | \$1,214        | \$1,247        | \$1,277        | \$1,290 | \$1,317 | \$1,335 | \$1,379 | \$1,411 | \$1,385 | \$1,396 | \$1,410 | \$1,442 | \$1,459 | \$1,437 |
| West         \$1,43         \$1,185         \$1,179         \$1,187         \$1,243         \$1,343         \$1,363         \$1,395         \$1,401         \$1,389         \$1,430         \$1,430         \$1,435         \$1,392         \$1,439         \$1,429           Craig         Durango         51,730         \$778         \$773         \$873         \$843         \$843         \$939         \$908         \$1,020           Eagle County         51,730         \$1,605         \$1,675         \$1,685         \$1,778         \$2,500         \$2,675         \$2,688         \$2,075         \$2,787         \$1,731         \$1,785         \$1,737         \$1,737         \$1,737         \$1,737         \$1,735         \$1,735         \$1,785         \$1,738         \$1,748         \$1,781         \$1,743         \$1,775         \$1,781         \$1,748         \$1,737         \$1,800         \$1,737         \$1,737         \$1,380         \$1,737         \$1,380         \$1,737         \$1,737         \$1,380         \$1,737         \$1,380         \$1,737         \$1,380         \$1,737         \$1,737         \$1,737         \$1,380         \$1,737         \$1,737         \$1,737         \$1,737         \$1,737         \$1,737         \$1,737         \$1,737         \$1,737         \$1,737         \$1,7                                                                                                                                                                                                                                                                                                                                                                                  | South Central             | \$1,108        | \$1,096        | \$1,140        | \$1,138 | \$1,168        | \$1,310        | \$1,361        | \$1,315        | \$1,380 | \$1,434 | \$1,466 | \$1,429 | \$1,459 | \$1,456 | \$1,415 | \$1,420 | \$1,397 | \$1,388 | \$1,385 |
| Craig         S728         \$721         \$778         \$773         \$831         \$842         \$843         \$935         \$990         \$1,020           Durango         Eagle Courty         \$1,374         \$1,360         \$1,387         \$1,805         \$1,673         \$1,645         \$1,573         \$1,744         \$1,680         \$1,680         \$1,680         \$1,680         \$1,680         \$1,680         \$1,680         \$1,680         \$1,680         \$1,680         \$1,680         \$1,680         \$1,680         \$1,680         \$1,680         \$1,680         \$1,680         \$1,680         \$1,680         \$1,680         \$1,680         \$1,680         \$1,680         \$1,680         \$1,680         \$1,680         \$1,680         \$1,680         \$1,680         \$1,680         \$1,680         \$1,680         \$1,680         \$1,680         \$1,680         \$1,680         \$1,680         \$1,680         \$1,680         \$1,680         \$1,680         \$1,680         \$1,730         \$1,730         \$1,730         \$1,730         \$1,730         \$1,730         \$1,730         \$1,730         \$1,730         \$1,730         \$1,730         \$1,730         \$1,730         \$1,730         \$1,730         \$1,730         \$1,730         \$1,730         \$1,730         \$1,730         \$1,730                                                                                                                                                                                                                                                                                                                                                                                 | Southwest                 | \$1,210        | \$1,243        | \$1,258        | \$1,261 | \$1,278        | \$1,356        | \$1,474        | \$1,433        | \$1,491 | \$1,549 | \$1,580 | \$1,531 | \$1,549 | \$1,551 | \$1,543 | \$1,533 | \$1,547 | \$1,507 | \$1,509 |
| Durango         S1,730         S1,805         S1,645         S1,573         S1,744         S1,699         S1,658         S1,680         S1,680         S1,680           Eagle County         S1,374         S1,300         S1,374         S1,300         S1,374         S1,300         S1,384         S1,463         S1,574         S1,607         S1,673         S1,645         S1,573         S1,744         S1,699         S1,688         S1,723         S1,735         S1,73                                                                                                                                                                                                                                                                                                                                                                                                                                               | West                      | \$1,143        | \$1,185        | \$1,179        | \$1,187 | \$1,254        | \$1,341        | \$1,343        | \$1,363        | \$1,395 | \$1,401 | \$1,462 | \$1,391 | \$1,389 | \$1,430 | \$1,415 | \$1,392 | \$1,439 | \$1,409 | \$1,422 |
| Eagle County         \$\$2,215         \$\$2,211         \$\$2,379         \$\$2,387         \$\$2,675         \$\$2,688         \$\$2,737         \$\$2,737         \$\$2,737         \$\$2,737         \$\$2,737         \$\$2,737         \$\$2,737         \$\$2,787         \$\$2,888           Fort Collins North         \$1,330         \$1,340         \$1,352         \$1,340         \$1,352         \$1,340         \$1,352         \$1,340         \$1,352         \$1,374         \$1,630         \$1,374         \$1,352         \$1,374         \$1,375         \$1,737         \$1,375         \$1,745         \$1,675         \$1,675         \$1,687         \$1,687         \$1,788         \$1,781         \$1,731         \$1,828         \$1,888           Fort Collins South         \$1,370         \$1,416         \$1,397         \$1,409         \$1,502         \$1,611         \$1,675         \$1,748         \$1,788         \$1,788         \$1,788         \$1,788         \$1,788         \$1,788         \$1,788         \$1,788         \$1,788         \$1,788         \$1,788         \$1,788         \$1,788         \$1,788         \$1,788         \$1,788         \$1,788         \$1,788         \$1,788         \$1,788         \$1,788         \$1,788         \$1,788         \$1,788         \$1,788         \$1,848         \$1,848         \$1,848                                                                                                                                                                                                                                                                                                                                                      | Craig                     |                |                |                |         |                |                |                |                | \$728   | \$721   | \$778   | \$778   | \$773   | \$831   | \$842   | \$843   | \$935   | \$990   | \$1,020 |
| Fort Collins Metro Area         \$1,374         \$1,360         \$1,380         \$1,384         \$1,463         \$1,548         \$1,673         \$1,673         \$1,687         \$1,685         \$1,729         \$1,723         \$1,723         \$1,723         \$1,723         \$1,723         \$1,723         \$1,723         \$1,723         \$1,723         \$1,723         \$1,723         \$1,723         \$1,723         \$1,723         \$1,723         \$1,723         \$1,723         \$1,723         \$1,723         \$1,723         \$1,723         \$1,723         \$1,723         \$1,723         \$1,723         \$1,723         \$1,723         \$1,723         \$1,723         \$1,723         \$1,723         \$1,723         \$1,723         \$1,723         \$1,723         \$1,723         \$1,723         \$1,723         \$1,723         \$1,723         \$1,723         \$1,723         \$1,723         \$1,723         \$1,723         \$1,723         \$1,723         \$1,723         \$1,723         \$1,723         \$1,723         \$1,723         \$1,733         \$1,733         \$1,733         \$1,830         \$1,735         \$1,735         \$1,735         \$1,735         \$1,736         \$1,736         \$1,736         \$1,736         \$1,736         \$1,736         \$1,736         \$1,736         \$1,736         \$1,736         \$1,736         \$1,736                                                                                                                                                                                                                                                                                                                                                   | Durango                   |                |                |                |         |                |                |                |                | \$1,730 | \$1,805 | \$1,673 | \$1,645 | \$1,573 | \$1,744 | \$1,699 | \$1,658 | \$1,680 | \$1,680 | \$1,685 |
| Fort Collins North         \$1,339         \$1,340         \$1,320         \$1,340         \$1,320         \$1,511         \$1,513         \$1,588         \$1,688         \$1,675         \$1,688         \$1,781         \$1,781         \$1,737         \$1,830         \$1,787           Fort Collins South         \$1,366         \$1,145         \$1,377         \$1,391         \$1,405         \$1,515         \$1,512         \$1,616         \$1,675         \$1,748         \$1,777         \$1,748         \$1,737         \$1,743         \$1,731         \$1,828         \$1,828           Loveland         \$1,377         \$1,370         \$1,416         \$1,391         \$1,409         \$1,520         \$1,516         \$1,675         \$1,718         \$1,645         \$1,728         \$1,717         \$1,748         \$1,748         \$1,748         \$1,748         \$1,738         \$1,737         \$1,736         \$1,738         \$1,737         \$1,736         \$1,738         \$1,737         \$1,736         \$1,738         \$1,738         \$1,738         \$1,738         \$1,738         \$1,738         \$1,738         \$1,738         \$1,738         \$1,738         \$1,738         \$1,738         \$1,738         \$1,738         \$1,738         \$1,738         \$1,738         \$1,738         \$1,738         \$1,738         \$1,738                                                                                                                                                                                                                                                                                                                                                                        | Eagle County              |                |                |                |         |                |                |                |                | \$2,215 | \$2,211 | \$2,379 | \$2,387 | \$2,540 | \$2,675 | \$2,688 | \$2,685 | \$2,737 | \$2,787 | \$2,808 |
| Fort Collins South         \$1,396         \$1,366         \$1,415         \$1,377         \$1,397         \$1,465         \$1,572         \$1,610         \$1,675         \$1,764         \$1,728         \$1,717         \$1,748         \$1,743         \$1,731         \$1,828         \$1,836           Loveland         \$1,377         \$1,370         \$1,416         \$1,391         \$1,409         \$1,502         \$1,565         \$1,611         \$1,676         \$1,719         \$1,678         \$1,645         \$1,695         \$1,718         \$1,681         \$1,700         \$1,736         \$1,736         \$1,736         \$1,736         \$1,736         \$1,736         \$1,736         \$1,736         \$1,736         \$1,736         \$1,736         \$1,736         \$1,736         \$1,736         \$1,736         \$1,736         \$1,736         \$1,736         \$1,736         \$1,736         \$1,736         \$1,736         \$1,736         \$1,736         \$1,736         \$1,736         \$1,736         \$1,736         \$1,736         \$1,736         \$1,736         \$1,736         \$1,736         \$1,736         \$1,736         \$1,736         \$1,736         \$1,736         \$1,736         \$1,736         \$1,736         \$1,736         \$1,736         \$1,736         \$1,736         \$1,736         \$1,736         \$1,748 <t< td=""><td>Fort Collins Metro Area</td><td>\$1,374</td><td>\$1,360</td><td>\$1,397</td><td>\$1,360</td><td>\$1,384</td><td>\$1,463</td><td>\$1,548</td><td>\$1,574</td><td>\$1,607</td><td>\$1,673</td><td>\$1,725</td><td>\$1,687</td><td>\$1,685</td><td>\$1,729</td><td>\$1,765</td><td>\$1,723</td><td>\$1,723</td><td>\$1,799</td><td>\$1,793</td></t<>     | Fort Collins Metro Area   | \$1,374        | \$1,360        | \$1,397        | \$1,360 | \$1,384        | \$1,463        | \$1,548        | \$1,574        | \$1,607 | \$1,673 | \$1,725 | \$1,687 | \$1,685 | \$1,729 | \$1,765 | \$1,723 | \$1,723 | \$1,799 | \$1,793 |
| Loveland\$1,377\$1,370\$1,416\$1,391\$1,409\$1,502\$1,565\$1,611\$1,676\$1,719\$1,678\$1,645\$1,695\$1,718\$1,681\$1,700\$1,736\$1,733Fort Morgan/Wiggins                                                                                                                                                                                                                                                                                                                                                                                                                                                                                                                                                                                                                                                                                                                                                                                                                                                                                                                                                                                                                                                                                                                                                                                                                                                                                                                                                                                                                                                                                                                                                                                                 | Fort Collins North        | \$1,339        | \$1,340        | \$1,352        | \$1,304 | \$1,340        | \$1,422        | \$1,511        | \$1,531        | \$1,588 | \$1,668 | \$1,675 | \$1,638 | \$1,687 | \$1,738 | \$1,781 | \$1,743 | \$1,737 | \$1,830 | \$1,787 |
| Fort Morgan/Wiggins       \$1,295       \$1,366       \$1,379       \$1,366       \$1,422       \$1,545       \$1,556       \$1,484       \$1,484       \$1,564       \$1,556         Glenwood Spgs Metro Area       \$1,179       \$1,170       \$1,183       \$1,199       \$1,233       \$1,276       \$1,317       \$1,488       \$1,195       \$1,186       \$1,199       \$1,244       \$1,244       \$1,244       \$1,244       \$1,244       \$1,244       \$1,244       \$1,244       \$1,244       \$1,244       \$1,244       \$1,244       \$1,244       \$1,244       \$1,244       \$1,244       \$1,244       \$1,244       \$1,244       \$1,244       \$1,244       \$1,244       \$1,244       \$1,244       \$1,244       \$1,244       \$1,244       \$1,244       \$1,244       \$1,244       \$1,244       \$1,247       \$1,470       \$1,477       \$1,470       \$1,477       \$1,470       \$1,477       \$1,470       \$1,477       \$1,470       \$1,477       \$1,470       \$1,477       \$1,470       \$1,477       \$1,470       \$1,477       \$1,470       \$1,477       \$1,470       \$1,477       \$1,470       \$1,477       \$1,470       \$1,477       \$1,470       \$1,477       \$1,470       \$1,477       \$1,470       \$1,477       \$1,470       \$1,477       \$1,410       \$1,104<                                                                                                                                                                                                                                                                                                                                                                                                                     | Fort Collins South        | \$1,396        | \$1,366        | \$1,415        | \$1,377 | \$1,397        | \$1,465        | \$1,561        | \$1,572        | \$1,610 | \$1,675 | \$1,764 | \$1,728 | \$1,717 | \$1,748 | \$1,790 | \$1,743 | \$1,731 | \$1,828 | \$1,846 |
| Glenwood Spgs Metro Area       \$1,370       \$1,347       \$1,397       \$1,448       \$1,483       \$1,500       \$1,654       \$1,712       \$1,837       \$1,848       \$1,912         Grand Junction Metro Area       \$1,179       \$1,170       \$1,183       \$1,180       \$1,199       \$1,233       \$1,276       \$1,319       \$1,356       \$1,172       \$1,161       \$1,155       \$1,164       \$1,199       \$1,210       \$1,244       \$1,220       \$1,244       \$1,220       \$1,244       \$1,220       \$1,244       \$1,220       \$1,244       \$1,220       \$1,244       \$1,220       \$1,244       \$1,220       \$1,448       \$1,447       \$1,470       \$1,470       \$1,472         La Junta       \$1,179       \$1,170       \$1,183       \$1,180       \$1,233       \$1,276       \$1,316       \$1,105       \$1,101       \$1,161       \$1,195       \$1,448       \$1,447       \$1,470       \$1,472         La Junta       Montrose/Ridgeway/Delta         \$1,017       \$1,148       \$1,1161       \$1,105       \$1,107       \$1,448       \$1,141       \$1,155       \$1,167       \$1,141       \$1,168         Pueblo Metro Area         \$1,017       \$1,148       \$1,101       \$1,0161       \$1,101                                                                                                                                                                                                                                                                                                                                                                                                                                                                                        | Loveland                  | \$1,377        | \$1,370        | \$1,416        | \$1,391 | \$1,409        | \$1,502        | \$1,565        | \$1,611        | \$1,621 | \$1,676 | \$1,719 | \$1,678 | \$1,645 | \$1,695 | \$1,718 | \$1,681 | \$1,700 | \$1,736 | \$1,733 |
| Grand Junction Metro Area       \$1,179       \$1,170       \$1,183       \$1,199       \$1,233       \$1,276       \$1,319       \$1,366       \$1,113       \$1,414       \$1,426       \$1,452       \$1,448       \$1,477       \$1,470       \$1,472         La Junta       \$1,179       \$1,170       \$1,183       \$1,199       \$1,233       \$1,276       \$1,319       \$1,366       \$1,413       \$1,414       \$1,426       \$1,452       \$1,448       \$1,477       \$1,470       \$1,472         La Junta       \$665       \$665       \$6679       \$665       \$679       \$1,257       \$1,257       \$1,456       \$1,413       \$1,414       \$1,125       \$1,171       \$1,161       \$1,466         Pueblo Metro Area       \$1,017       \$1,148       \$1,117       \$1,155       \$1,107       \$1,144       \$1,155       \$1,107       \$1,146       \$1,171       \$1,161       \$1,166         Pueblo Northeast       \$1,007       \$1,148       \$1,151       \$1,015       \$1,017       \$1,186       \$1,171       \$1,086       \$1,011       \$1,086       \$1,071       \$1,091       \$1,086       \$1,010       \$1,086       \$1,071       \$1,091       \$1,086       \$1,010       \$1,086       \$1,010       \$1,086       \$1,010       \$1,086                                                                                                                                                                                                                                                                                                                                                                                                                                                         | Fort Morgan/Wiggins       |                |                |                |         |                |                |                |                | \$1,295 | \$1,366 | \$1,379 | \$1,366 | \$1,422 | \$1,545 | \$1,556 | \$1,484 | \$1,484 | \$1,564 | \$1,556 |
| Greeley Metro Area       \$1,179       \$1,170       \$1,183       \$1,199       \$1,233       \$1,276       \$1,319       \$1,356       \$1,376       \$1,400       \$1,413       \$1,414       \$1,426       \$1,425       \$1,448       \$1,477       \$1,470       \$1,470       \$1,470       \$1,470       \$1,470       \$1,470       \$1,470       \$1,470       \$1,470       \$1,470       \$1,470       \$1,470       \$1,470       \$1,470       \$1,470       \$1,470       \$1,470       \$1,470       \$1,470       \$1,470       \$1,470       \$1,470       \$1,470       \$1,470       \$1,470       \$1,470       \$1,470       \$1,470       \$1,470       \$1,470       \$1,470       \$1,470       \$1,470       \$1,470       \$1,470       \$1,470       \$1,470       \$1,470       \$1,470       \$1,470       \$1,470       \$1,470       \$1,470       \$1,470       \$1,470       \$1,470       \$1,470       \$1,470       \$1,470       \$1,470       \$1,470       \$1,470       \$1,470       \$1,470       \$1,470       \$1,470       \$1,470       \$1,470       \$1,470       \$1,470       \$1,470       \$1,470       \$1,470       \$1,470       \$1,470       \$1,470       \$1,470       \$1,470       \$1,470       \$1,470       \$1,470       \$1,470       \$1,470       \$1,470       \$                                                                                                                                                                                                                                                                                                                                                                                                                   | Glenwood Spgs Metro Area  |                |                |                |         |                |                |                |                | \$1,327 | \$1,397 | \$1,448 | \$1,483 | \$1,500 | \$1,654 | \$1,712 | \$1,837 | \$1,848 | \$1,885 | \$1,912 |
| La Junta\$665\$665\$679\$726\$726\$726\$726\$726\$738\$738\$778Montrose/Ridgeway/Delta\$1,037\$981\$1,101\$1,056\$1,073\$1,129\$1,257\$1,257\$1,257\$1,456\$1,466Pueblo Metro Area\$1,107\$1,148\$1,141\$1,154\$1,140\$1,144\$1,155\$1,167\$1,111\$1,164\$1,163Pueblo Northeast\$1,032\$1,052\$1,015\$1,013\$1,056\$1,071\$1,091\$1,086\$1,101\$1,081\$1,070Pueblo Northwest\$1,356\$1,389\$1,395\$1,430\$1,366\$1,372\$1,400\$1,393\$1,386\$1,396Pueblo South\$829\$906\$919\$918\$906\$910\$919\$931\$936\$937\$948Steamboat Spgs/Hayden\$1,933\$1,960\$2,120\$2,112\$2,162\$2,100\$2,305\$2,318\$2,319\$2,367Summit County\$1,957\$1,957\$1,957\$2,037\$2,118\$2,106\$2,176\$2,025\$2,230\$2,228\$2,228\$2,224Trinidad\$963\$978\$997\$996\$999\$949\$999\$999\$949\$999\$999\$949\$999\$911\$968\$967                                                                                                                                                                                                                                                                                                                                                                                                                                                                                                                                                                                                                                                                                                                                                                                                                                                                                                                                                 | Grand Junction Metro Area |                |                |                |         |                |                |                |                | \$1,030 | \$1,083 | \$1,085 | \$1,127 | \$1,161 | \$1,195 | \$1,186 | \$1,199 | \$1,210 | \$1,244 | \$1,294 |
| Montrose/Ridgeway/Delta\$1,037\$981\$1,101\$1,056\$1,073\$1,129\$1,257\$1,257\$1,456\$1,461\$1,466Pueblo Metro Area\$1,107\$1,148\$1,141\$1,154\$1,140\$1,144\$1,155\$1,167\$1,121\$1,161\$1,161Pueblo Northeast\$1,032\$1,032\$1,052\$1,013\$1,056\$1,071\$1,091\$1,086\$1,101\$1,081\$1,070Pueblo Northwest\$1,356\$1,389\$1,395\$1,430\$1,366\$1,372\$1,400\$1,393\$1,386\$1,396Pueblo South\$829\$906\$919\$918\$906\$910\$919\$931\$936\$937\$948Steamboat Spgs/Hayden\$1,933\$1,960\$2,120\$2,120\$2,102\$2,200\$2,305\$2,318\$2,319\$2,367Summit County\$1,957\$1,957\$1,957\$2,037\$2,118\$2,106\$2,176\$2,025\$2,200\$2,228\$2,228\$2,228Trinidad\$963\$978\$997\$996\$994\$999\$991\$991\$991\$991\$991\$991\$925\$2,117                                                                                                                                                                                                                                                                                                                                                                                                                                                                                                                                                                                                                                                                                                                                                                                                                                                                                                                                                                                                                        | Greeley Metro Area        | \$1,179        | \$1,170        | \$1,183        | \$1,180 | \$1,199        | \$1,233        | \$1,276        | \$1,319        | \$1,356 | \$1,376 | \$1,400 | \$1,413 | \$1,414 | \$1,426 | \$1,452 | \$1,448 | \$1,447 | \$1,470 | \$1,472 |
| Pueblo Metro Area\$1,107\$1,148\$1,141\$1,154\$1,140\$1,144\$1,155\$1,167\$1,171\$1,161\$1,163Pueblo Northeast\$1,032\$1,052\$1,015\$1,013\$1,056\$1,071\$1,091\$1,086\$1,101\$1,081\$1,070Pueblo Northwest\$1,356\$1,389\$1,395\$1,430\$1,366\$1,372\$1,400\$1,393\$1,386\$1,396Pueblo South\$829\$906\$919\$918\$906\$910\$919\$931\$936\$937\$948Steamboat Spgs/Hayden\$1,933\$1,960\$2,120\$2,112\$2,162\$2,100\$2,300\$2,335\$2,318\$2,319\$2,367Sterling\$891\$925\$914\$916\$962\$964\$970\$970\$967\$976\$976Summit County\$1,957\$1,957\$2,037\$2,118\$2,106\$2,120\$2,220\$2,228\$2,228\$2,224Trinidad\$963\$978\$997\$996\$949\$949\$929\$971\$968\$967                                                                                                                                                                                                                                                                                                                                                                                                                                                                                                                                                                                                                                                                                                                                                                                                                                                                                                                                                                                                                                                                                        | La Junta                  |                |                |                |         |                |                |                |                | \$665   | \$665   | \$679   | \$665   | \$679   | \$726   | \$726   | \$726   | \$738   | \$738   | \$778   |
| Pueblo Northeast         \$1,032         \$1,032         \$1,056         \$1,071         \$1,091         \$1,086         \$1,101         \$1,081         \$1,070           Pueblo Northwest         \$1,356         \$1,389         \$1,395         \$1,430         \$1,366         \$1,372         \$1,400         \$1,393         \$1,386         \$1,396           Pueblo Northwest         \$829         \$906         \$919         \$918         \$906         \$910         \$919         \$931         \$936         \$937         \$948           Steamboat Spgs/Hayden         \$1,933         \$1,960         \$2,120         \$2,112         \$2,200         \$2,300         \$2,318         \$2,319         \$2,367           Sterling         \$891         \$925         \$914         \$916         \$962         \$964         \$970         \$970         \$967         \$976           Summit County         \$1,957         \$1,957         \$2,037         \$2,118         \$2,106         \$2,228         \$2,228         \$2,228         \$2,228         \$2,228         \$2,228         \$2,228         \$2,228         \$2,228         \$2,228         \$2,228         \$2,228         \$2,228         \$2,228         \$2,228         \$2,228         \$2,228         \$2,228         \$2,228         \$2,228                                                                                                                                                                                                                                                                                                                                                                                                                   | Montrose/Ridgeway/Delta   |                |                |                |         |                |                |                |                | \$1,037 | \$981   | \$1,101 | \$1,056 | \$1,073 | \$1,129 | \$1,257 | \$1,257 | \$1,456 | \$1,461 | \$1,466 |
| Pueblo Northwest<br>Pueblo South\$1,356\$1,389\$1,386\$1,395\$1,430\$1,366\$1,372\$1,400\$1,393\$1,386\$1,395Pueblo South\$829\$906\$919\$918\$906\$910\$919\$931\$931\$936\$937\$948Steamboat Spgs/Hayden\$1,933\$1,960\$2,120\$2,120\$2,210\$2,300\$2,335\$2,318\$2,319\$2,367Sterling\$891\$925\$914\$916\$962\$964\$970\$970\$967\$976Summit County\$1,957\$1,957\$2,037\$2,118\$2,106\$2,120\$2,228\$2,228\$2,228Trinidad\$963\$978\$997\$996\$949\$949\$929\$971\$968\$967                                                                                                                                                                                                                                                                                                                                                                                                                                                                                                                                                                                                                                                                                                                                                                                                                                                                                                                                                                                                                                                                                                                                                                                                                                                                          | Pueblo Metro Area         |                |                |                |         |                |                |                |                | \$1,107 | \$1,148 | \$1,141 | \$1,154 | \$1,140 | \$1,144 | \$1,155 | \$1,167 | \$1,171 | \$1,161 | \$1,163 |
| Pueblo South\$829\$906\$919\$918\$906\$919\$918\$936\$937\$948Steamboat Spgs/Hayden\$1,933\$1,960\$2,120\$2,112\$2,162\$2,100\$2,300\$2,335\$2,318\$2,319\$2,367Sterling\$891\$925\$914\$916\$962\$964\$970\$970\$967\$976Summit County\$1,957\$1,957\$2,037\$2,118\$2,100\$2,205\$2,228\$2,228\$2,228Trinidad\$963\$978\$997\$996\$999\$949\$929\$971\$968\$967                                                                                                                                                                                                                                                                                                                                                                                                                                                                                                                                                                                                                                                                                                                                                                                                                                                                                                                                                                                                                                                                                                                                                                                                                                                                                                                                                                                          | Pueblo Northeast          |                |                |                |         |                |                |                |                | \$1,032 | \$1,052 | \$1,015 | \$1,013 | \$1,056 | \$1,071 | \$1,091 | \$1,086 | \$1,101 | \$1,081 | \$1,070 |
| Steamboat Spgs/Hayden\$1,933\$1,960\$2,120\$2,112\$2,200\$2,300\$2,335\$2,318\$2,319\$2,367Sterling\$891\$925\$914\$916\$962\$964\$970\$970\$967\$967\$976Summit County\$1,957\$1,957\$2,037\$2,118\$2,216\$2,176\$2,052\$2,220\$2,228\$2,228\$2,224Trinidad\$963\$978\$997\$996\$949\$949\$929\$971\$968\$967                                                                                                                                                                                                                                                                                                                                                                                                                                                                                                                                                                                                                                                                                                                                                                                                                                                                                                                                                                                                                                                                                                                                                                                                                                                                                                                                                                                                                                            | Pueblo Northwest          |                |                |                |         |                |                |                |                | \$1,356 | \$1,389 | \$1,395 | \$1,430 | \$1,366 | \$1,366 | \$1,372 | \$1,400 | \$1,393 | \$1,386 | \$1,396 |
| Sterling         \$891         \$925         \$914         \$916         \$962         \$964         \$970         \$967         \$967         \$976           Summit County         \$1,957         \$1,957         \$2,037         \$2,118         \$2,052         \$2,228         \$2,228         \$2,228         \$2,228         \$2,228         \$2,228         \$2,228         \$2,228         \$2,228         \$2,228         \$2,228         \$2,228         \$2,228         \$2,228         \$2,228         \$2,228         \$2,228         \$2,228         \$2,228         \$2,228         \$2,228         \$2,228         \$2,228         \$2,228         \$2,228         \$2,228         \$2,228         \$2,228         \$2,228         \$2,228         \$2,228         \$2,228         \$2,228         \$2,228         \$2,228         \$2,228         \$2,228         \$2,228         \$2,228         \$2,228         \$2,228         \$2,228         \$2,228         \$2,228         \$2,228         \$2,228         \$2,228         \$2,228         \$2,228         \$2,228         \$2,228         \$2,228         \$2,228         \$2,228         \$2,228         \$2,293         \$2,937         \$968         \$9697         \$996         \$996         \$949         \$949         \$929         \$911         \$968         \$967         \$968                                                                                                                                                                                                                                                                                                                                                                                   | Pueblo South              |                |                |                |         |                |                |                |                | \$829   | \$906   | \$919   | \$918   | \$906   | \$910   | \$919   | \$931   | \$936   | \$937   | \$948   |
| Summit County         \$1,957         \$1,957         \$2,037         \$2,118         \$2,106         \$2,176         \$2,052         \$2,228         \$2,228         \$2,228         \$2,228         \$2,228         \$2,228         \$2,228         \$2,228         \$2,228         \$2,228         \$2,228         \$2,228         \$2,228         \$2,228         \$2,228         \$2,228         \$2,228         \$2,228         \$2,228         \$2,228         \$2,228         \$2,228         \$2,228         \$2,228         \$2,228         \$2,228         \$2,228         \$2,228         \$2,228         \$2,228         \$2,228         \$2,228         \$2,228         \$2,228         \$2,228         \$2,228         \$2,228         \$2,228         \$2,228         \$2,228         \$2,228         \$2,228         \$2,228         \$2,228         \$2,228         \$2,228         \$2,228         \$2,228         \$2,228         \$2,228         \$2,228         \$2,228         \$2,228         \$2,228         \$2,228         \$2,228         \$2,228         \$2,228         \$2,228         \$2,228         \$2,228         \$2,228         \$2,228         \$2,228         \$2,228         \$2,228         \$2,228         \$2,228         \$2,228         \$2,228         \$2,228         \$2,228         \$2,228         \$2,228         \$2,228         \$2,293                                                                                                                                                                                                                                                                                                                                                             | Steamboat Spgs/Hayden     |                |                |                |         |                |                |                |                | \$1,933 | \$1,960 | \$2,120 | \$2,112 | \$2,162 | \$2,100 | \$2,300 | \$2,335 | \$2,318 | \$2,319 | \$2,367 |
| Trinidad \$963 \$978 \$997 \$996 \$949 \$949 \$929 \$971 \$968 \$967                                                                                                                                                                                                                                                                                                                                                                                                                                                                                                                                                                                                                                                                                                                                                                                                                                                                                                                                                                                                                                                                                                                                                                                                                                                                                                                                                                                                                                                                                                                                                                                                                                                                                      | Sterling                  |                |                |                |         |                |                |                |                | \$891   | \$925   | \$914   | \$916   | \$962   | \$964   | \$970   | \$970   | \$967   | \$967   | \$976   |
| Trinidad \$963 \$978 \$997 \$996 \$949 \$949 \$929 \$971 \$968 \$967                                                                                                                                                                                                                                                                                                                                                                                                                                                                                                                                                                                                                                                                                                                                                                                                                                                                                                                                                                                                                                                                                                                                                                                                                                                                                                                                                                                                                                                                                                                                                                                                                                                                                      | Summit County             |                |                |                |         |                |                |                |                | \$1,957 | \$1,957 | \$2,037 | \$2,118 | \$2,106 | \$2,176 | \$2,052 | \$2,230 | \$2,228 | \$2,228 | \$2,247 |
| Statewide \$1,191 \$1,195 \$1,234 \$1,226 \$1,257 \$1,350 \$1,424 \$1,428 \$1,434 \$1,492 \$1,523 \$1,500 \$1,495 \$1,518 \$1,520 \$1,512 \$1,510 \$1,522 \$1,531                                                                                                                                                                                                                                                                                                                                                                                                                                                                                                                                                                                                                                                                                                                                                                                                                                                                                                                                                                                                                                                                                                                                                                                                                                                                                                                                                                                                                                                                                                                                                                                         |                           |                |                |                |         |                |                |                |                |         | \$978   |         |         |         |         |         |         |         |         | \$967   |
|                                                                                                                                                                                                                                                                                                                                                                                                                                                                                                                                                                                                                                                                                                                                                                                                                                                                                                                                                                                                                                                                                                                                                                                                                                                                                                                                                                                                                                                                                                                                                                                                                                                                                                                                                           | Statewide                 | \$1,191        | \$1,195        | \$1,234        | \$1,226 | \$1,257        | \$1,350        | \$1,424        | \$1,428        | \$1,434 | \$1,492 | \$1,523 | \$1,500 | \$1,495 | \$1,518 | \$1,520 | \$1,512 | \$1,510 | \$1,522 | \$1,531 |

## **Average Rents by Submarket**

| <u>Submarket</u>          | <u>2020 1Q</u> | <u>2020 2Q</u> | <u>2020 3Q</u> | 2020 4Q | <u>2021 1Q</u> | <u>2021 2Q</u> | <u>2021 3Q</u> | 2021 4Q | <u>2022 1Q</u> | <u>2022 2Q</u> | <u>2022 3Q</u> | <u>2022 4Q</u> | <u>2023 1Q</u> | <u>2023 2Q</u> | <u>2023 3Q</u> | 2023 4Q | <u>2024 1Q</u> | <u>2024 2Q</u>   | <u>2024 3Q</u> |
|---------------------------|----------------|----------------|----------------|---------|----------------|----------------|----------------|---------|----------------|----------------|----------------|----------------|----------------|----------------|----------------|---------|----------------|------------------|----------------|
| Alamosa                   |                |                |                |         |                |                |                |         | \$800          | \$900          | \$950          | \$950          | \$950          | \$1,000        | \$950          | \$1,000 | \$1,000        | \$1,000          | \$900          |
| Canon City                |                |                |                |         |                |                |                |         | \$1,075        | \$1,070        | \$1,095        | \$1,095        | \$1,095        | \$1,130        | \$1,130        | \$1,150 | \$1,170        | \$1,170          | \$1,170        |
| Colo Spgs Metro Area      | \$1,125        | \$1,120        | \$1,173        | \$1,175 | \$1,202        | \$1,310        | \$1,399        | \$1,375 | \$1,422        | \$1,485        | \$1,495        | \$1,470        | \$1,468        | \$1,450        | \$1,430        | \$1,443 | \$1,412        | \$1,418          | \$1,433        |
| Airport                   | \$929          | \$955          | \$950          | \$950   | \$1,000        | \$1,045        | \$1,075        | \$1,125 | \$1,185        | \$1,229        | \$1,274        | \$1,244        | \$1,275        | \$1,225        | \$1,210        | \$1,195 | \$1,200        | \$1,199          | \$1,195        |
| North                     | \$1,290        | \$1,299        | \$1,355        | \$1,340 | \$1,390        | \$1,540        | \$1,625        | \$1,573 | \$1,622        | \$1,680        | \$1,695        | \$1,650        | \$1,616        | \$1,660        | \$1,653        | \$1,599 | \$1,595        | \$1,590          | \$1,601        |
| North Central             | \$870          | \$870          | \$895          | \$905   | \$930          | \$980          | \$995          | \$995   | \$1,059        | \$1,125        | \$1,125        | \$1,105        | \$1,078        | \$1,095        | \$1,095        | \$1,095 | \$1,099        | \$1,085          | \$1,125        |
| Palmer Park               | \$980          | \$970          | \$984          | \$984   | \$985          | \$1,110        | \$1,165        | \$1,210 | \$1,200        | \$1,220        | \$1,255        | \$1,292        | \$1,250        | \$1,261        | \$1,200        | \$1,275 | \$1,134        | \$1,200          | \$1,209        |
| Rustic Hills              | \$950          | \$950          | \$959          | \$975   | \$990          | \$1,050        | \$1,075        | \$1,200 | \$1,224        | \$1,250        | \$1,238        | \$1,309        | \$1,275        | \$1,239        | \$1,275        | \$1,250 | \$1,263        | \$1,250          | \$1,219        |
| Security/Widefield/Fount. | \$1,090        | \$1,090        | \$1,090        | \$1,145 | \$1,250        | \$1,250        | \$1,250        | \$1,260 | \$1,310        | \$1,350        | \$1,350        | \$1,400        | \$1,441        | \$1,350        | \$1,399        | \$1,449 | \$1,449        | \$1,450          | \$1,450        |
| South Central             | \$1,000        | \$1,010        | \$1,035        | \$1,060 | \$1,065        | \$1,300        | \$1,350        | \$1,323 | \$1,325        | \$1,345        | \$1,480        | \$1,355        | \$1,443        | \$1,437        | \$1,325        | \$1,394 | \$1,300        | \$1,325          | \$1,325        |
| Southwest                 | \$1,199        | \$1,200        | \$1,271        | \$1,215 | \$1,260        | \$1,370        | \$1,495        | \$1,471 | \$1,540        | \$1,598        | \$1,615        | \$1,564        | \$1,568        | \$1,560        | \$1,550        | \$1,550 | \$1,554        | \$1,502          | \$1,474        |
| West                      | \$1,158        | \$1,175        | \$1,219        | \$1,201 | \$1,305        | \$1,430        | \$1,441        | \$1,480 | \$1,495        | \$1,489        | \$1,578        | \$1,449        | \$1,453        | \$1,460        | \$1,400        | \$1,510 | \$1,510        | \$1,412          | \$1,422        |
| Craig                     |                |                |                |         |                |                |                |         | \$695          | \$695          | \$775          | \$775          | \$775          | \$850          | \$850          | \$850   | \$875          | \$900            | \$995          |
| Durango                   |                |                |                |         |                |                |                |         | \$1,742        | \$1,998        | \$1,662        | \$1,662        | \$1,569        | \$1,700        | \$1,765        | \$1,710 | \$1,650        | \$1,650          | \$1,650        |
| Eagle County              |                |                |                |         |                |                |                |         | \$2,200        | \$2,313        | \$2,350        | \$2,350        | \$2,390        | \$2,775        | \$2,800        | \$2,800 | \$2,800        | \$2,800          | \$2,800        |
| Fort Collins Metro Area   | \$1,365        | \$1,348        | \$1,378        | \$1,337 | \$1,345        | \$1,441        | \$1,512        | \$1,560 | \$1,597        | \$1,650        | \$1,690        | \$1,650        | \$1,626        | \$1,695        | \$1,734        | \$1,675 | \$1,690        | \$1,750          | \$1,751        |
| Fort Collins North        | \$1,327        | \$1,315        | \$1,350        | \$1,308 | \$1,315        | \$1,405        | \$1,490        | \$1,570 | \$1,595        | \$1,660        | \$1,605        | \$1,638        | \$1,625        | \$1,695        | \$1,730        | \$1,688 | \$1,675        | \$1,787          | \$1,785        |
| Fort Collins South        | \$1,399        | \$1,360        | \$1,399        | \$1,350 | \$1,350        | \$1,440        | \$1,548        | \$1,540 | \$1,605        | \$1,650        | \$1,743        | \$1,694        | \$1,675        | \$1,729        | \$1,784        | \$1,705 | \$1,695        | \$1,787          | \$1,805        |
| Loveland                  | \$1,350        | \$1,375        | \$1,404        | \$1,360 | \$1,383        | \$1,480        | \$1,537        | \$1,560 | \$1,597        | \$1,650        | \$1,675        | \$1,650        | \$1,603        | \$1,625        | \$1,675        | \$1,650 | \$1,679        | \$1,675          | \$1,700        |
| Fort Morgan/Wiggins       |                |                |                |         |                |                |                |         | \$1,295        | \$1,395        | \$1,395        | \$1,395        | \$1,440        | \$1,545        | \$1,545        | \$1,495 | \$1,495        | \$1,595          | \$1,595        |
| Glenwood Spgs Metro Area  |                |                |                |         |                |                |                |         | \$1,145        | \$1,145        | \$1,350        | \$1,350        | \$1,350        | \$1,495        | \$1,600        | \$1,650 | \$1,795        | \$1,800          | \$1,800        |
| Grand Junction Metro Area |                |                |                |         |                |                |                |         | \$1,020        | \$1,045        | \$1,025        | \$1,045        | \$1,085        | \$1,095        | \$1,095        | \$1,150 | \$1,170        | \$1,245          | \$1,310        |
| Greeley Metro Area        | \$1,185        | \$1,179        | \$1,185        | \$1,185 | \$1,195        | \$1,213        | \$1,300        | \$1,350 | \$1,350        | \$1,375        | \$1,400        | \$1,400        | \$1,395        | \$1,400        | \$1,407        | \$1,425 | \$1,425        | \$1,445          | \$1,430        |
| La Junta                  |                |                |                |         |                |                |                |         | \$700          | \$700          | \$750          | \$700          | \$750          | \$750          | \$750          | \$750   | \$750          | \$750            | \$825          |
| Montrose/Ridgeway/Delta   |                |                |                |         |                |                |                |         | \$1,050        | \$1,000        | \$1,100        | \$1,100        | \$1,100        | \$1,200        | \$1,300        | \$1,300 | \$1,425        | \$1,425          | \$1,425        |
| Pueblo Metro Area         |                |                |                |         |                |                |                |         | \$925          | \$1,000        | \$1,016        | \$1,016        | \$1,000        | \$1,005        | \$1,015        | \$1,016 | \$1,040        | \$1,040          | \$1,040        |
| Pueblo Northeast          |                |                |                |         |                |                |                |         | \$900          | \$919          | \$925          | \$925          | \$1,000        | \$1,000        | \$1,000        | \$1,000 | \$1,000        | \$999            | \$999          |
| Pueblo Northwest          |                |                |                |         |                |                |                |         | \$1,400        | \$1,480        | \$1,490        | \$1,490        | \$1,372        | \$1,390        | \$1,369        | \$1,429 | \$1,419        | \$1,440          | \$1,429        |
| Pueblo South              |                |                |                |         |                |                |                |         | \$825          | \$940          | \$940          | \$940          | \$936          | \$887          | \$897          | \$915   | \$915          | \$915            | \$915          |
| Steamboat Spgs/Hayden     |                |                |                |         |                |                |                |         | \$1,750        | \$1,885        | \$1,910        | \$1,865        | \$1,950        | \$1,985        | \$2,187        | \$2,187 | \$2,110        | \$2,110          | \$2,110        |
| Sterling                  |                |                |                |         |                |                |                |         | \$800          | \$873          | \$873          | \$873          | \$950          | \$950          | \$950          | \$950   | \$950          | \$950            | \$993          |
| Summit County             |                |                |                |         |                |                |                |         | \$2,000        | \$2,000        | \$2,015        | \$2,187        | \$2,187        | \$2,187        | \$1,949        | \$2,350 | \$2,350        | \$2 <i>,</i> 350 | \$2,350        |
| Trinidad                  |                |                |                |         |                |                |                |         | \$975          | \$995          | \$995          | \$995          | \$995          | \$995          | \$995          | \$995   | \$995          | \$995            | \$995          |
| Statewide                 | \$1,195        | \$1,195        | \$1,240        | \$1,235 | \$1,264        | \$1,350        | \$1,434        | \$1,450 | \$1,450        | \$1,495        | \$1,504        | \$1,500        | \$1,497        | \$1,500        | \$1,498        | \$1,495 | \$1,492        | \$1,492          | \$1,499        |

## **Median Rents by Submarket**

| Submarket                 | <u>2020 1Q</u> | <u>2020 2Q</u> | <u>2020 3Q</u> | <u>2020 4Q</u> | <u>2021 1Q</u> | <u>2021 2Q</u> | <u>2021 3Q</u> | <u>2021 4Q</u> | <u>2022 1Q</u> | <u>2022 2Q</u> | <u>2022 3Q</u> | <u>2022 4Q</u> | <u>2023 1Q</u> | <u>2023 2Q</u> | <u>2023 3Q</u> | <u>2023 4Q</u> | <u>2024 1Q</u> | <u>2024 2Q</u> | <u>2024 3Q</u> |
|---------------------------|----------------|----------------|----------------|----------------|----------------|----------------|----------------|----------------|----------------|----------------|----------------|----------------|----------------|----------------|----------------|----------------|----------------|----------------|----------------|
| Alamosa                   |                |                |                |                |                |                |                |                | 349            | 349            | 349            | 356            | 353            | 353            | 353            | 353            | 353            | 353            | 353            |
| Canon City                |                |                |                |                |                |                |                |                | 147            | 147            | 147            | 147            | 147            | 147            | 147            | 147            | 147            | 147            | 147            |
| Colo Spgs Metro Area      | 33,418         | 33,419         | 33,204         | 33,397         | 33,780         | 34,150         | 34,972         | 35,382         | 35,840         | 36,248         | 36,958         | 37,044         | 37,524         | 37,586         | 37,586         | 38,217         | 38,577         | 38,991         | 39,775         |
| Airport                   | 5,894          | 5,895          | 5,287          | 5,287          | 5,371          | 5,371          | 5,371          | 5,533          | 5,708          | 5,822          | 6,075          | 6,075          | 6,495          | 6,495          | 6,495          | 6,495          | 6,435          | 6,551          | 6,551          |
| North                     | 12,016         | 12,016         | 12,409         | 12,479         | 12,609         | 12,805         | 13,369         | 13,525         | 13,525         | 13,819         | 14,276         | 14,276         | 14,336         | 14,336         | 14,336         | 14,637         | 14,889         | 15,129         | 15,808         |
| North Central             | 1,357          | 1,357          | 1,357          | 1,357          | 1,357          | 1,357          | 1,357          | 1,357          | 1,357          | 1,357          | 1,357          | 1,357          | 1,357          | 1,357          | 1,357          | 1,357          | 1,525          | 1,525          | 1,474          |
| Palmer Park               | 3,656          | 3,656          | 3,656          | 3,656          | 3,656          | 3,656          | 3,656          | 3,856          | 3,856          | 3,856          | 3,856          | 3,856          | 3,856          | 3,856          | 3,856          | 3,856          | 3,856          | 3,856          | 3,924          |
| Rustic Hills              | 2,403          | 2,403          | 2,403          | 2,406          | 2,406          | 2,406          | 2,664          | 2,664          | 2,664          | 2,664          | 2,664          | 2,664          | 2,664          | 2,664          | 2,664          | 2,664          | 2,664          | 2,722          | 2,722          |
| Secur/Wide/Fount          | 778            | 778            | 778            | 898            | 976            | 976            | 976            | 976            | 976            | 976            | 976            | 976            | 976            | 976            | 976            | 976            | 976            | 976            | 976            |
| South Central             | 2,136          | 2,136          | 2,136          | 2,136          | 2,136          | 2,310          | 2,310          | 2,310          | 2,485          | 2,485          | 2,485          | 2,571          | 2,571          | 2,633          | 2,633          | 2,963          | 2,963          | 2,963          | 2,999          |
| Southwest                 | 3,787          | 3,787          | 3,787          | 3,787          | 3,787          | 3,787          | 3,787          | 3,679          | 3,787          | 3,787          | 3,787          | 3,787          | 3,787          | 3,787          | 3,787          | 3,787          | 3,787          | 3,787          | 3,789          |
| West                      | 1,391          | 1,391          | 1,391          | 1,391          | 1,482          | 1,482          | 1,482          | 1,482          | 1,482          | 1,482          | 1,482          | 1,482          | 1,482          | 1,482          | 1,482          | 1,482          | 1,482          | 1,482          | 1,532          |
| Craig                     |                |                |                |                |                |                |                |                | 207            | 207            | 231            | 231            | 285            | 368            | 368            | 368            | 408            | 408            | 408            |
| Durango                   |                |                |                |                |                |                |                |                | 796            | 796            | 845            | 845            | 991            | 991            | 991            | 1,078          | 1,309          | 1,309          | 1,309          |
| Eagle County              |                |                |                |                |                |                |                |                | 787            | 864            | 864            | 864            | 864            | 864            | 864            | 864            | 938            | 842            | 842            |
| Fort Collins Metro Area   | 10,406         | 10,618         | 10,854         | 10,854         | 11,398         | 11,398         | 11,450         | 12,201         | 12,746         | 12,626         | 12,809         | 12,809         | 12,891         | 12,651         | 12,651         | 13,100         | 13,100         | 13,100         | 13,100         |
| Fort Collins North        | 3,177          | 3,177          | 3,177          | 3,177          | 3,177          | 3,177          | 3,229          | 3,229          | 3,533          | 3,413          | 3,533          | 3,533          | 3,533          | 3,635          | 3,635          | 3,832          | 3,832          | 3,832          | 3,832          |
| Fort Collins South        | 4,481          | 4,481          | 4,481          | 4,481          | 5,025          | 5,025          | 5,025          | 5,025          | 5,121          | 5,121          | 5,120          | 5,120          | 5,202          | 5,100          | 5,100          | 5,100          | 5,100          | 5,100          | 5,100          |
| Loveland                  | 2,748          | 2,960          | 3,196          | 3,196          | 3,196          | 3,196          | 3,196          | 3,947          | 4,092          | 4,092          | 4,156          | 4,156          | 4,156          | 3,916          | 3,916          | 4,168          | 4,168          | 4,168          | 4,168          |
| Fort Morgan/Wiggins       |                |                |                |                |                |                |                |                | 48             | 114            | 114            | 114            | 144            | 144            | 168            | 168            | 168            | 192            | 192            |
| Glenwood Spgs Metro Area  |                |                |                |                |                |                |                |                | 1,323          | 1,323          | 1,404          | 1,404          | 1,404          | 1,694          | 1,694          | 1,814          | 1,814          | 1,814          | 1,937          |
| Grand Junction Metro Area |                |                |                |                |                |                |                |                | 1,442          | 1,506          | 1,506          | 1,602          | 1,602          | 1,722          | 2,014          | 2,078          | 2,078          | 2,147          | 2,431          |
| Greeley Metro Area        | 4,581          | 4,581          | 4,581          | 4,581          | 4,581          | 4,581          | 4,581          | 4,581          | 5,314          | 5,314          | 5,288          | 5,574          | 5,574          | 5,574          | 6,291          | 6,291          | 6,393          | 6,489          | 6,489          |
| La Junta                  |                |                |                |                |                |                |                |                | 17             | 17             | 17             | 17             | 17             | 17             | 17             | 17             | 17             | 17             | 17             |
| Montrose/Ridgeway/Delta   |                |                |                |                |                |                |                |                | 96             | 96             | 96             | 96             | 96             | 96             | 170            | 170            | 266            | 266            | 266            |
| Pueblo Metro Area         |                |                |                |                |                |                |                |                | 2,903          | 2,903          | 2,903          | 2,903          | 2,903          | 3,003          | 3,039          | 3,039          | 3,039          | 3,039          | 3,039          |
| Pueblo Northeast          |                |                |                |                |                |                |                |                | 988            | 988            | 988            | 988            | 988            | 1,088          | 1,124          | 1,124          | 1,124          | 1,124          | 1,124          |
| Pueblo Northwest          |                |                |                |                |                |                |                |                | 1,154          | 1,154          | 1,154          | 1,154          | 1,154          | 1,154          | 1,154          | 1,154          | 1,154          | 1,154          | 1,154          |
| Pueblo South              |                |                |                |                |                |                |                |                | 761            | 761            | 761            | 761            | 761            | 761            | 761            | 761            | 761            | 761            | 761            |
| Steamboat Spgs/Hayden     |                |                |                |                |                |                |                |                | 233            | 233            | 233            | 233            | 233            | 233            | 265            | 338            | 338            | 338            | 338            |
| Sterling                  |                |                |                |                |                |                |                |                | 193            | 193            | 193            | 193            | 193            | 193            | 193            | 193            | 177            | 177            | 177            |
| Summit County             |                |                |                |                |                |                |                |                | 165            | 165            | 165            | 165            | 165            | 165            | 221            | 221            | 221            | 221            | 221            |
| Trinidad                  |                |                |                |                |                |                |                |                | 93             | 93             | 93             | 93             | 93             | 93             | 93             | 93             | 93             | 93             | 93             |
| Statewide                 | 48,405         | 48,618         | 48,639         | 48,832         | 49,759         | 50,129         | 51,003         | 52,164         | 62,699         | 63,194         | 64,215         | 64,690         | 65,479         | 65,894         | 67,125         | 68,549         | 69,436         | 69,943         | 71,134         |

## Inventory of Units Surveyed by Region