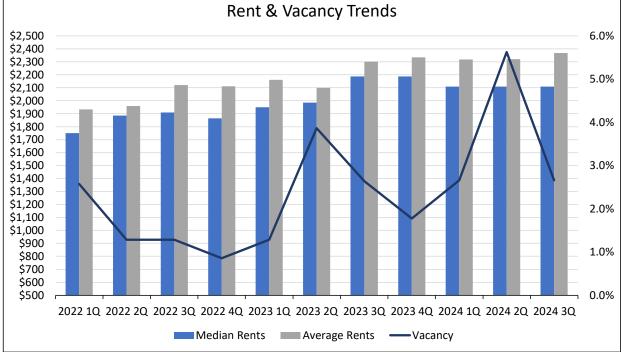

#### Vacancy

The average statewide vacancy (5.5% in the 3<sup>rd</sup> quarter of 2024), which is heavily driven by the large Front Range markets, is down approximately 50 basis points from the previous year and down 50 basis points from the prior quarter.

Vacancy throughout the Survey Area in the 3<sup>rd</sup> quarter of 2024 ranged from 0.4% in Montrose/Ridge/Delta to a high of 7.4% in Craig. Areas with vacancy above a 6% stabilized level, not including individual submarkets, include Craig (7.4%), Trinidad (6.5%), and Colorado Springs (6.3%). Overall, vacancy appears to have continued to moderate during the 3<sup>rd</sup> quarter of 2024, largely led by a significant reduction in vacancy in the Colorado Springs Metro Area, which fell approximately 90 basis points year-over-year and 100 basis points quarter-over-quarter due to historically high absorption in the area.

During the 3<sup>rd</sup> quarter, vacancy increased from the prior year in 9 of the 18 geographies surveyed, fell in 7 geographies, and remained the same in 2 geographies. As stated above, only 3 markets had vacancies above 6%, although Cañon City, Sterling, and La Junta all had vacancies between 5% and 6%. While vacancy fell slightly along the Front Range and increased in both the Non-Metro and Mountain areas, vacancy remains low in those areas.

As indicated, vacancy along the Front Range was generally the highest, ranging from 1.6% in the Pueblo South submarket to 10.4% in the Pueblo Northeast submarket. The weighted average vacancy for all Front Range properties was 5.9%, down from 6.6% the prior year. Average vacancy in the Non-Metro Areas was 3.0%, up from 1.7% the prior year. Finally, average vacancy continued to be the lowest in the Mountain/Resort Areas, with vacancy ranging from 0.5% in Summit County to 3.4% in Durango. The weighted average vacancy for all Mountain/Resort Area properties was 2.3%, up from 1.0% from the prior year. Historical vacancy trends for each of these areas is shown on the graph on the following page.

#### **Average Rents & Median Rents**

Statewide, the Average Rent increased slightly year-over-year, while the Median Rent remained relatively flat (increasing by \$1). Further, both Average Rent and Median Rent increased slightly quarterover-quarter. Specifically, statewide Average Rent in the 3<sup>rd</sup> quarter of 2024 was \$1,531 per month, up \$11 (0.7%) year-over-year and up \$8 (0.6%) quarter-over-quarter. The Statewide Median Rent was \$1,499 per month, up \$1 (0.1%) year-over-year and up \$7 (0.5%) quarter-over-quarter. The current Average Rent is \$32 higher than the Median Rent. Statewide, Average Rent increased in 14 of the 18 markets surveyed year-over-year, with increases ranging from 0.7% to 21.1%. Geographies with annual rent growth in excess of 10% included Glenwood Springs (excluding Aspen/Snowmass) (11.7%), Montrose/Ridgeway/Delta (16.7%), and Craig (21.1%). The inventory surveyed in all 3 areas recently added newer vintage properties that increased both average and median rents. Average Rent was down year-over-year in 2 markets, including Durango (-\$14 or -0.8%) and Colorado Springs (-\$16 or -1.1%), and remained flat in 2 markets (Alamosa and Fort Morgan/Wiggins). Statewide, Median Rents decreased in 3 of the 18 geographies, remained flat in 2 of 18, and increased in the remaining 13 of 18. The declines occurred in Steamboat Springs/Hayden (-3.5%), Alamosa (-5.3%), and Durango (-6.5%), while the largest increases occurred in La Junta (10.0%), Glenwood Springs (excluding Aspen/Snowmass) (12.5%), Craig (17.1%), Grand Junction (19.6%), and Summit County (20.6%).