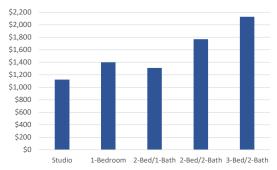

Along the Front Range, average rents ranged from \$948 per month in the Pueblo South submarket to \$1,846 per month in the Fort Collins South submarket, while Median Rents ranged from \$915 in Pueblo South to \$1,805 in the Fort Collins South submarket. Average Rents in the Mountain/Resort Areas ranged from \$1,685 in Durango to \$2,808 in Eagle County, while Median Rents ranged from \$1,650 in Durango to \$2,800 in Eagle County. Finally, Average Rents in the Non-Metro Areas ranged from \$778 in the La Junta area to \$1,556 in the Fort Morgan/Wiggins area, while Median Rents ranged from \$825 in La Junta to \$1,595 in Fort Morgan/Wiggins. Note that rents in the Fort Morgan/Wiggins area are high compared to other Non-Metro Areas because the average age of property surveyed in Fort Morgan/Wiggins is much newer (on average built in 2021).