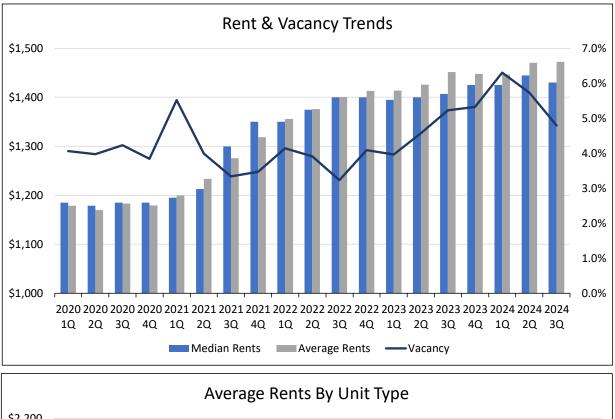

#### Vacancy

The average statewide vacancy (5.5% in the 3<sup>rd</sup> quarter of 2024), which is heavily driven by the large Front Range markets, is down approximately 50 basis points from the previous year and down 50 basis points from the prior quarter.

Vacancy throughout the Survey Area in the 3<sup>rd</sup> quarter of 2024 ranged from 0.4% in Montrose/Ridge/Delta to a high of 7.4% in Craig. Areas with vacancy above a 6% stabilized level, not including individual submarkets, include Craig (7.4%), Trinidad (6.5%), and Colorado Springs (6.3%). Overall, vacancy appears to have continued to moderate during the 3<sup>rd</sup> quarter of 2024, largely led by a significant reduction in vacancy in the Colorado Springs Metro Area, which fell approximately 90 basis points year-over-year and 100 basis points quarter-over-quarter due to historically high absorption in the area.

During the 3<sup>rd</sup> quarter, vacancy increased from the prior year in 9 of the 18 geographies surveyed, fell in 7 geographies, and remained the same in 2 geographies. As stated above, only 3 markets had vacancies above 6%, although Cañon City, Sterling, and La Junta all had vacancies between 5% and 6%. While vacancy fell slightly along the Front Range and increased in both the Non-Metro and Mountain areas, vacancy remains low in those areas.

As indicated, vacancy along the Front Range was generally the highest, ranging from 1.6% in the Pueblo South submarket to 10.4% in the Pueblo Northeast submarket. The weighted average vacancy for all Front Range properties was 5.9%, down from 6.6% the prior year. Average vacancy in the Non-Metro Areas was 3.0%, up from 1.7% the prior year. Finally, average vacancy continued to be the lowest in the Mountain/Resort Areas, with vacancy ranging from 0.5% in Summit County to 3.4% in Durango. The weighted average vacancy for all Mountain/Resort Area properties was 2.3%, up from 1.0% from the prior year. Historical vacancy trends for each of these areas is shown on the graph on the following page.

#### **Average Rents & Median Rents**

Statewide, the Average Rent increased slightly year-over-year, while the Median Rent remained relatively flat (increasing by \$1). Further, both Average Rent and Median Rent increased slightly quarterover-quarter. Specifically, statewide Average Rent in the 3<sup>rd</sup> quarter of 2024 was \$1,531 per month, up \$11 (0.7%) year-over-year and up \$8 (0.6%) quarter-over-quarter. The Statewide Median Rent was \$1,499 per month, up \$1 (0.1%) year-over-year and up \$7 (0.5%) quarter-over-quarter. The current Average Rent is \$32 higher than the Median Rent. Statewide, Average Rent increased in 14 of the 18 markets surveyed year-over-year, with increases ranging from 0.7% to 21.1%. Geographies with annual rent growth in excess of 10% included Glenwood Springs (excluding Aspen/Snowmass) (11.7%), Montrose/Ridgeway/Delta (16.7%), and Craig (21.1%). The inventory surveyed in all 3 areas recently added newer vintage properties that increased both average and median rents. Average Rent was down year-over-year in 2 markets, including Durango (-\$14 or -0.8%) and Colorado Springs (-\$16 or -1.1%), and remained flat in 2 markets (Alamosa and Fort Morgan/Wiggins). Statewide, Median Rents decreased in 3 of the 18 geographies, remained flat in 2 of 18, and increased in the remaining 13 of 18. The declines occurred in Steamboat Springs/Hayden (-3.5%), Alamosa (-5.3%), and Durango (-6.5%), while the largest increases occurred in La Junta (10.0%), Glenwood Springs (excluding Aspen/Snowmass) (12.5%), Craig (17.1%), Grand Junction (19.6%), and Summit County (20.6%).