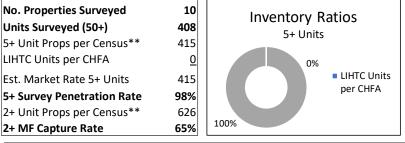

#### **METHODOLOGY & ASSUMPTIONS**

It is important for Users of the Survey to understand that 1876 Analytics has surveyed only market rate apartment communities, and that this Survey does not include affordable units, age-restricted units, or employee housing units. 1876 Analytics works to survey the highest ratio of market rate apartments possible, and to provide consistent data from quarter to quarter. However, it should be noted that 1876 Analytics does not attempt to survey every market rate apartment unit in every geography because to do so would be prohibitive. Instead, we have attempted to survey the largest number of market rate apartments possible in each geography based on certain minimums for each area. For example, the data for the smallest geographies is generally based on analysis of properties with 8+ units. For moderate-sized markets, including the Grand Junction and Pueblo areas, the data is generally based on properties with 24+ units. However, data for smaller properties may be included in these areas to the extent that it was easily accessible. Finally, the data for Fort Collins, Loveland, Greeley, and Colorado Springs, which has been licensed by 1876 Analytics from Apartment Insights, is based on properties with 50+ units.