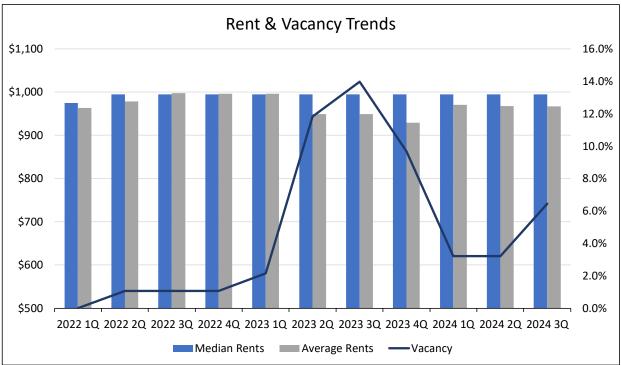

#### Vacancy

The average statewide vacancy (5.5% in the 3<sup>rd</sup> quarter of 2024), which is heavily driven by the large Front Range markets, is down approximately 50 basis points from the previous year and down 50 basis points from the prior quarter.

Vacancy throughout the Survey Area in the 3<sup>rd</sup> quarter of 2024 ranged from 0.4% in Montrose/Ridge/Delta to a high of 7.4% in Craig. Areas with vacancy above a 6% stabilized level, not including individual submarkets, include Craig (7.4%), Trinidad (6.5%), and Colorado Springs (6.3%). Overall, vacancy appears to have continued to moderate during the 3<sup>rd</sup> quarter of 2024, largely led by a significant reduction in vacancy in the Colorado Springs Metro Area, which fell approximately 90 basis points year-over-year and 100 basis points quarter-over-quarter due to historically high absorption in the area.

#### **Average Rents & Median Rents**

Statewide, the Average Rent increased slightly year-over-year, while the Median Rent remained relatively flat (increasing by \$1). Further, both Average Rent and Median Rent increased slightly quarterover-quarter. Specifically, statewide Average Rent in the 3<sup>rd</sup> quarter of 2024 was \$1,531 per month, up \$11 (0.7%) year-over-year and up \$8 (0.6%) quarter-over-quarter. The Statewide Median Rent was \$1,499 per month, up \$1 (0.1%) year-over-year and up \$7 (0.5%) quarter-over-quarter. The current Average Rent is \$32 higher than the Median Rent. Statewide, Average Rent increased in 14 of the 18 markets surveyed year-over-year, with increases ranging from 0.7% to 21.1%. Geographies with annual rent growth in excess of 10% included Glenwood Springs (excluding Aspen/Snowmass) (11.7%), Montrose/Ridgeway/Delta (16.7%), and Craig (21.1%). The inventory surveyed in all 3 areas recently added newer vintage properties that increased both average and median rents. Average Rent was down year-over-year in 2 markets, including Durango (-\$14 or -0.8%) and Colorado Springs (-\$16 or -1.1%), and remained flat in 2 markets (Alamosa and Fort Morgan/Wiggins). Statewide, Median Rents decreased in 3 of the 18 geographies, remained flat in 2 of 18, and increased in the remaining 13 of 18. The declines occurred in Steamboat Springs/Hayden (-3.5%), Alamosa (-5.3%), and Durango (-6.5%), while the largest increases occurred in La Junta (10.0%), Glenwood Springs (excluding Aspen/Snowmass) (12.5%), Craig (17.1%), Grand Junction (19.6%), and Summit County (20.6%).