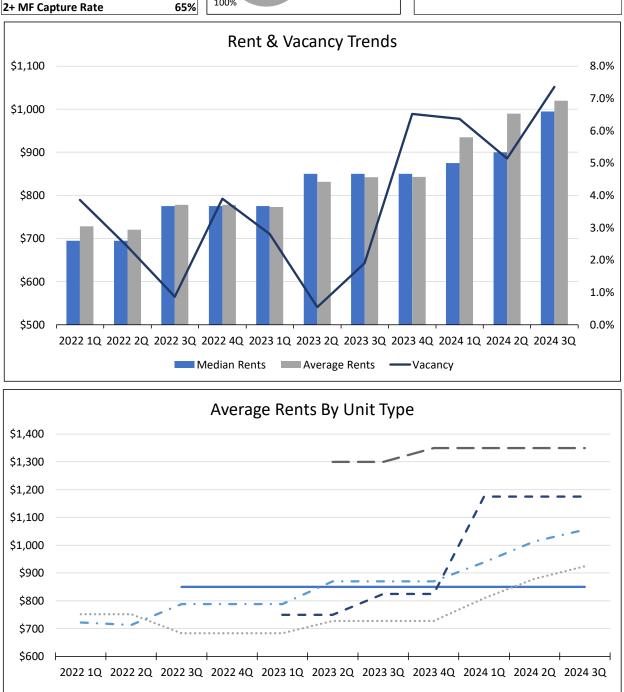

Although not discussed here, average rents and median rents by unit type, by age of property, and by property size are all available in the pages that follow.