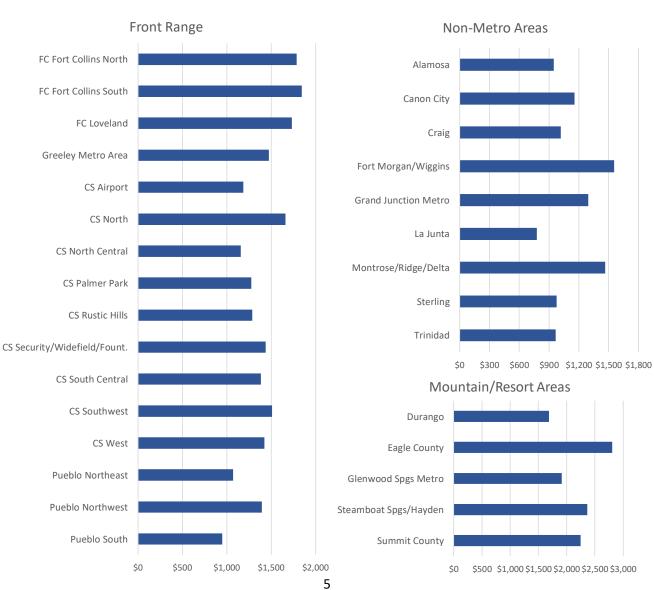

As indicated, vacancy along the Front Range was generally the highest, ranging from 1.6% in the Pueblo South submarket to 10.4% in the Pueblo Northeast submarket. The weighted average vacancy for all Front Range properties was 5.9%, down from 6.6% the prior year. Average vacancy in the Non-Metro Areas was 3.0%, up from 1.7% the prior year. Finally, average vacancy continued to be the lowest in the Mountain/Resort Areas, with vacancy ranging from 0.5% in Summit County to 3.4% in Durango. The weighted average vacancy for all Mountain/Resort Area properties was 2.3%, up from 1.0% from the prior year. Historical vacancy trends for each of these areas is shown on the graph on the following page.

Along the Front Range, average rents ranged from \$948 per month in the Pueblo South submarket to \$1,846 per month in the Fort Collins South submarket, while Median Rents ranged from \$915 in Pueblo South to \$1,805 in the Fort Collins South submarket. Average Rents in the Mountain/Resort Areas ranged from \$1,685 in Durango to \$2,808 in Eagle County, while Median Rents ranged from \$1,650 in Durango to \$2,800 in Eagle County. Finally, Average Rents in the Non-Metro Areas ranged from \$778 in the La Junta area to \$1,556 in the Fort Morgan/Wiggins area, while Median Rents ranged from \$825 in La Junta to \$1,595 in Fort Morgan/Wiggins. Note that rents in the Fort Morgan/Wiggins area are high compared to other Non-Metro Areas because the average age of property surveyed in Fort Morgan/Wiggins is much newer (on average built in 2021).