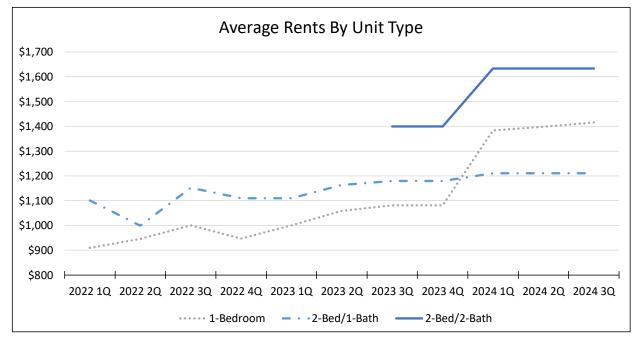

Although not discussed here, average rents and median rents by unit type, by age of property, and by property size are all available in the pages that follow.