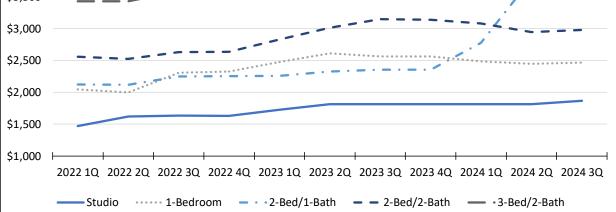

Although not discussed here, average rents and median rents by unit type, by age of property, and by property size are all available in the pages that follow.