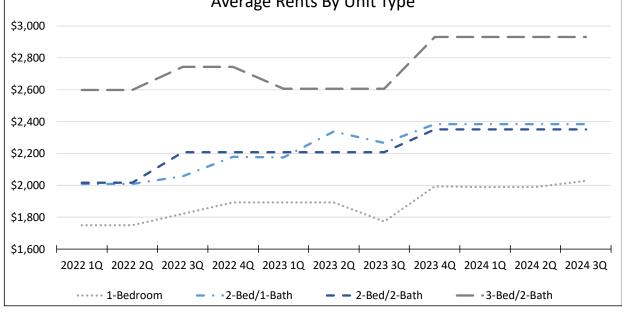

Although not discussed here, average rents and median rents by unit type, by age of property, and by property size are all available in the pages that follow.