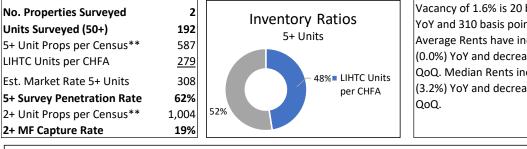

#### Inventory

As discussed above, the Front Range markets account for a large majority of the total units in the survey. Specifically, all Front Range markets account for 87.7% of the total units in the Survey. The Mountain/Resort Area markets account for 6.5% of the total units in the Survey, and the Non-Metro Area markets account for the remaining 5.7% of the total units in the Survey. The total inventory surveyed this quarter increased by 4,009 units year-over-year (1,191 units quarter-over-quarter), partially in new apartment communities that were added to the Survey once they reached stabilization, partially in previously existing properties that more recently agreed to participate in the Survey, and to a much lesser degree due to changes in unit counts provided by leasing agents and/or property managers.

Although not discussed here, inventory by unit type, inventory by age of property, and inventory by property size are all available in the pages that follow.