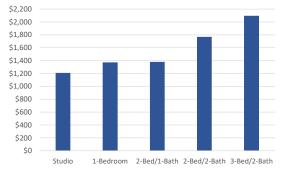

4.3% | 4.8% | 3.5%  | 4.1%  | 4.7%  | 4.6%         | 3.8%         | 4.6%         | 5.1%         | 5.2%         | 5.7%         | 5.7%         | 6.0%          | 6.0%         | 5.7%         | 5.5%        |
|                           | 125+ Units                 | <u>6.2%</u> | 6.2% | <u>4.7%</u> | 4.7% | 5.1% | 4.0%  | 4.6%  | 5.3%  | 5.2%         | 5.1%         | 5.4%         | 5.9%         | <u>6.8%</u>  | 6.6%         | 6.4%         | 6.8%          | 6.4%         | <u>6.4%</u>  | <u>5.8%</u> |
|                           |                            | 5.9%        | 5.8% | 4.4%        | 4.6% | 5.0% | 4.0%  | 4.4%  | 5.1%  | 4.8%         | 4.7%         | 5.1%         | 5.5%         | 6.2%         | 6.2%         | 6.0%         | 6.3%          | 6.1%         | 6.0%         | 5.5%        |





| <u>Submarket</u>     | Unit Type             | <u>2020 1Q</u> | <u>2020 2Q</u> | <u>2020 3Q</u> | <u>2020 4Q</u> | <u>2021 1Q</u> | <u>2021 2Q</u> | <u>2021 3Q</u> | <u>2021 4Q</u> | <u>2022 1Q</u>          | <u>2022 2Q</u>   | <u>2022 3Q</u>   | <u>2022 4Q</u>   | <u>2023 1Q</u>   | <u>2023 2Q</u>       | <u>2023 3Q</u>   | <u>2023 4Q</u>        | <u>2024 1Q</u>          | <u>2024 2Q</u>   | <u>2024 3Q</u>   |
|----------------------|-----------------------|----------------|----------------|----------------|----------------|----------------|----------------|----------------|----------------|-------------------------|------------------|------------------|------------------|------------------|----------------------|------------------|-----------------------|-------------------------|---