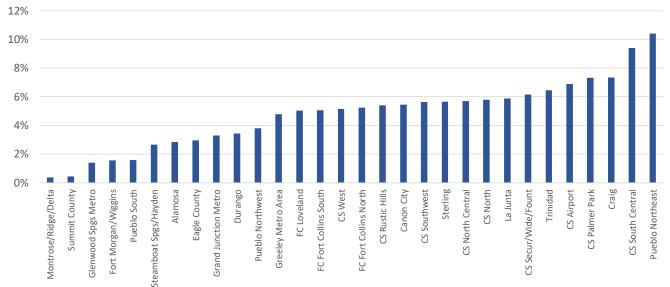

As indicated, vacancy along the Front Range was generally the highest, ranging from 1.6% in the Pueblo South submarket to 10.4% in the Pueblo Northeast submarket. The weighted average vacancy for all Front Range properties was 5.9%, down from 6.6% the prior year. Average vacancy in the Non-Metro Areas was 3.0%, up from 1.7% the prior year. Finally, average vacancy continued to be the lowest in the Mountain/Resort Areas, with vacancy ranging from 0.5% in Summit County to 3.4% in Durango. The weighted average vacancy for all Mountain/Resort Area properties was 2.3%, up from 1.0% from the prior year. Historical vacancy trends for each of these areas is shown on the graph on the following page.