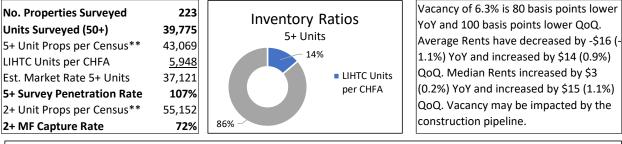

#### Inventory

As discussed above, the Front Range markets account for a large majority of the total units in the survey. Specifically, all Front Range markets account for 87.7% of the total units in the Survey. The Mountain/Resort Area markets account for 6.5% of the total units in the Survey, and the Non-Metro Area markets account for the remaining 5.7% of the total units in the Survey. The total inventory surveyed this quarter increased by 4,009 units year-over-year (1,191 units quarter-over-quarter), partially in new apartment communities that were added to the Survey once they reached stabilization, partially in previously existing properties that more recently agreed to participate in the Survey, and to a much lesser degree due to changes in unit counts provided by leasing agents and/or property managers.

#### **METHODOLOGY & ASSUMPTIONS**

It is important for Users of the Survey to understand that 1876 Analytics has surveyed only market rate apartment communities, and that this Survey does not include affordable units, age-restricted units, or employee housing units. 1876 Analytics works to survey the highest ratio of market rate apartments possible, and to provide consistent data from quarter to quarter. However, it should be noted that 1876 Analytics does not attempt to survey every market rate apartment unit in every geography because to do so would be prohibitive. Instead, we have attempted to survey the largest number of market rate apartments possible in each geography based on certain minimums for each area. For example, the data for the smallest geographies is generally based on analysis of properties with 8+ units. For moderate-sized markets, including the Grand Junction and Pueblo areas, the data is generally based on properties with 24+ units. However, data for smaller properties may be included in these areas to the extent that it was easily accessible. Finally, the data for Fort Collins, Loveland, Greeley, and Colorado Springs, which has been licensed by 1876 Analytics from Apartment Insights, is based on properties with 50+ units.