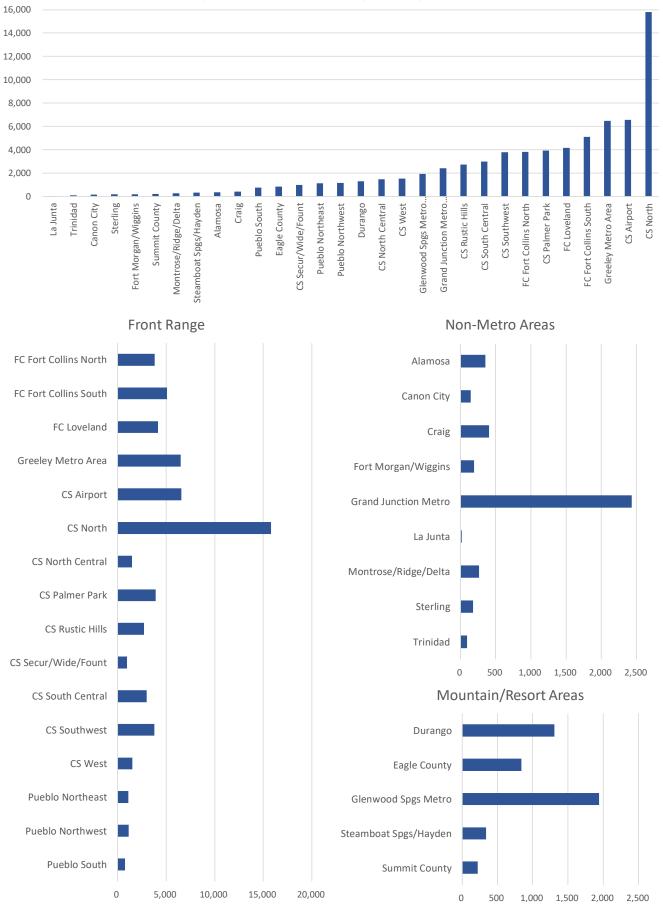

As discussed in the "Inventory" section below, the statewide Average Rent and Median Rent are significantly driven by the largest Front Range markets, including the Colorado Springs MSA and the Fort Collins MSA (Fort Collins and Loveland), and to a lesser extent the Greeley MSA and the Pueblo MSA. The Colorado Springs and Fort Collins MSAs together account for 74.3% of the total apartments in the Survey, although that ratio has fallen from 77.5% since the inception of this Survey in the 1<sup>st</sup> quarter of 2022.

#### Inventory

As discussed above, the Front Range markets account for a large majority of the total units in the survey. Specifically, all Front Range markets account for 87.7% of the total units in the Survey. The Mountain/Resort Area markets account for 6.5% of the total units in the Survey, and the Non-Metro Area markets account for the remaining 5.7% of the total units in the Survey. The total inventory surveyed this quarter increased by 4,009 units year-over-year (1,191 units quarter-over-quarter), partially in new apartment communities that were added to the Survey once they reached stabilization, partially in previously existing properties that more recently agreed to participate in the Survey, and to a much lesser degree due to changes in unit counts provided by leasing agents and/or property managers.