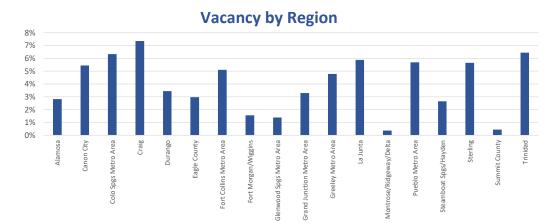

Vacancy throughout the Survey Area in the 3<sup>rd</sup> quarter of 2024 ranged from 0.4% in Montrose/Ridge/Delta to a high of 7.4% in Craig. Areas with vacancy above a 6% stabilized level, not including individual submarkets, include Craig (7.4%), Trinidad (6.5%), and Colorado Springs (6.3%). Overall, vacancy appears to have continued to moderate during the 3<sup>rd</sup> quarter of 2024, largely led by a significant reduction in vacancy in the Colorado Springs Metro Area, which fell approximately 90 basis points year-over-year and 100 basis points quarter-over-quarter due to historically high absorption in the area.

During the 3<sup>rd</sup> quarter, vacancy increased from the prior year in 9 of the 18 geographies surveyed, fell in 7 geographies, and remained the same in 2 geographies. As stated above, only 3 markets had vacancies above 6%, although Cañon City, Sterling, and La Junta all had vacancies between 5% and 6%. While vacancy fell slightly along the Front Range and increased in both the Non-Metro and Mountain areas, vacancy remains low in those areas.

As indicated, vacancy along the Front Range was generally the highest, ranging from 1.6% in the Pueblo South submarket to 10.4% in the Pueblo Northeast submarket. The weighted average vacancy for all Front Range properties was 5.9%, down from 6.6% the prior year. Average vacancy in the Non-Metro Areas was 3.0%, up from 1.7% the prior year. Finally, average vacancy continued to be the lowest in the Mountain/Resort Areas, with vacancy ranging from 0.5% in Summit County to 3.4% in Durango. The weighted average vacancy for all Mountain/Resort Area properties was 2.3%, up from 1.0% from the prior year. Historical vacancy trends for each of these areas is shown on the graph on the following page.