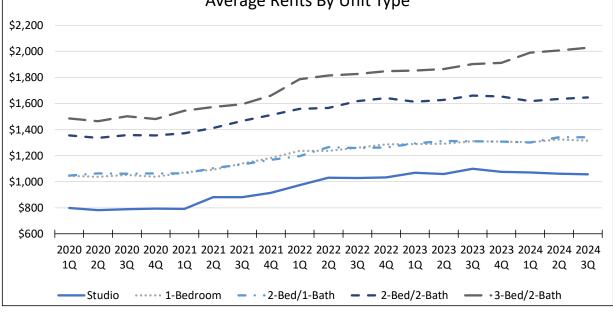

Although not discussed here, average rents and median rents by unit type, by age of property, and by property size are all available in the pages that follow.