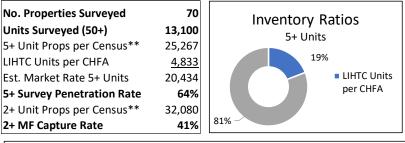

#### **METHODOLOGY & ASSUMPTIONS**

It is important for Users of the Survey to understand that 1876 Analytics has surveyed only market rate apartment communities, and that this Survey does not include affordable units, age-restricted units, or employee housing units. 1876 Analytics works to survey the highest ratio of market rate apartments possible, and to provide consistent data from quarter to quarter. However, it should be noted that 1876 Analytics does not attempt to survey every market rate apartment unit in every geography because to do so would be prohibitive. Instead, we have attempted to survey the largest number of market rate apartments possible in each geography based on certain minimums for each area. For example, the data for the smallest geographies is generally based on analysis of properties with 8+ units. For moderate-sized markets, including the Grand Junction and Pueblo areas, the data is generally based on properties with 24+ units. However, data for smaller properties may be included in these areas to the extent that it was easily accessible. Finally, the data for Fort Collins, Loveland, Greeley, and Colorado Springs, which has been licensed by 1876 Analytics from Apartment Insights, is based on properties with 50+ units.