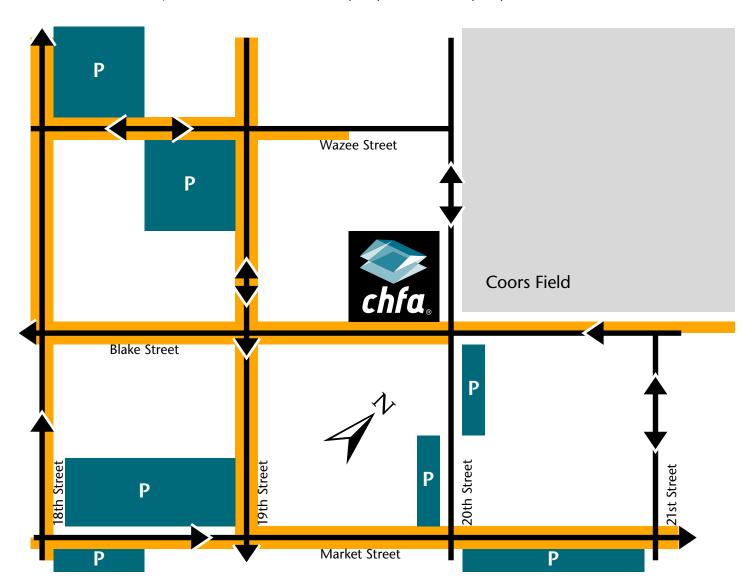

# chfa parking options

## metered parking

### parking lots

1981 Blake Street • Denver, Colorado 80202 • 303.297.chfa (2432) • 800.877.chfa (2432) • 800.659.2656 tdd • www.chfainfo.com

# driving directions

CHFA is located on the corner of 20th and Blake Streets and has it's main entrance on Blake Street. For **Handicap Parking**, please call CHFA at 303.297.2432 well in advance of meeting.

#### from the north

I-25 south to 20th Street exit, 20th Street to Blake Street, right on Blake Street.

### from the south

I-25 north to Auraria Parkway exit, Auraria Parkway (becoming Market Street) to 20th Street. Left on 20th Street to Blake Street, left on Blake Street.